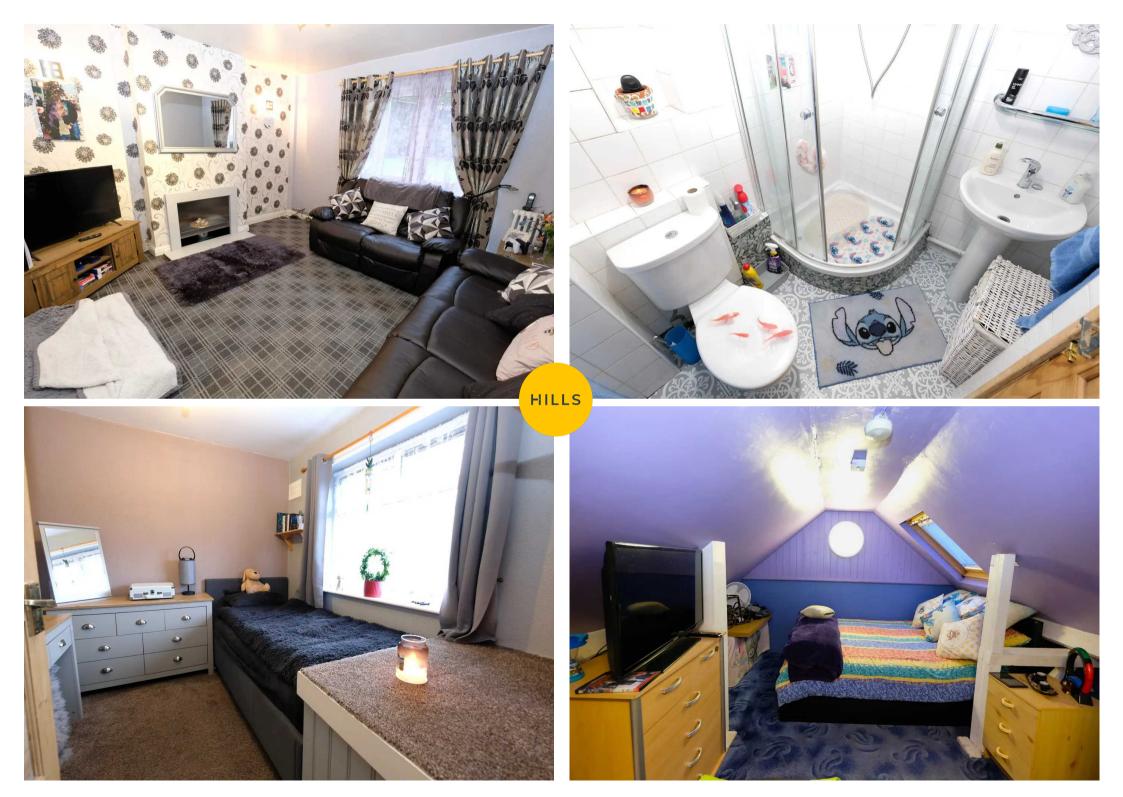

# **Reception Room One**

12' 5" x 12' 11" (3.78m x 3.94m)

Complete with a ceiling light point, wall mounted radiator and uPVC patio doors to the rear. Fitted with carpet flooring.

# **Reception Room Two**

11' 1" x 10' 3" (3.37m x 3.12m)

Complete with a ceiling light point, wall mounted radiator and double glazed uPVC patio doors to the rear. Fitted with laminate flooring.

#### Bathroom

6' 5" x 2' 8" (1.96m x 0.81m)

A well lit bathroom featuring a shower, hand wash basin and W.C. Complete with a ceiling light point, heated towel rail and lino flooring.

#### Loft Room

9' 10" x 22' 11" (2.99m x 6.98m)

Complete with a ceiling light point, two Velux windows and wall mounted radiator. Fitted with carpet flooring.