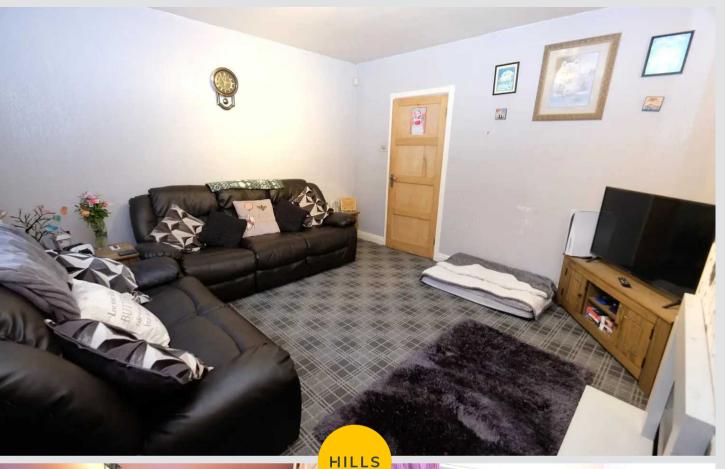

# **Reception Room One**

12' 5" x 12' 11" (3.78m x 3.94m)

Complete with a ceiling light point, wall mounted radiator and uPVC patio doors to the rear. Fitted with carpet flooring.

# **Reception Room Two**

11' 1" x 10' 3" (3.37m x 3.12m)

Complete with a ceiling light point, wall mounted radiator and double glazed uPVC patio doors to the rear. Fitted with laminate flooring.