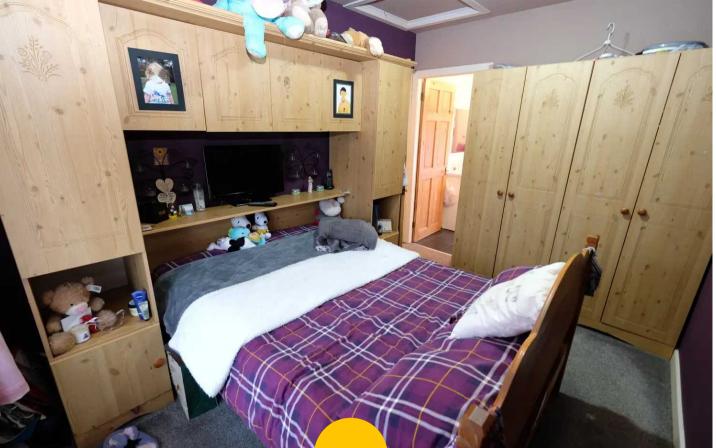

# Bedroom One

12' 1" x 10' 6" (3.69m x 3.20m)

Complete with a ceiling light point, double glazed window and wall mounted radiator. Fitted with carpet flooring.

#### **Bedroom Two**

8' 4" x 11' 10" (2.53m x 3.60m)

Complete with a ceiling light point, double glazed window and wall mounted radiator. Fitted with carpet flooring.

# 9' 1" x 9' 11" (2.76m x 3.01m)

Complete with a ceiling light point, double glazed window and wall mounted radiator. Fitted with carpet flooring.

#### **Bedroom Four**

8' 2" x 8' 11" (2.49m x 2.73m)

Complete with a ceiling light point, double glazed window and wall mounted radiator. Fitted with carpet flooring.