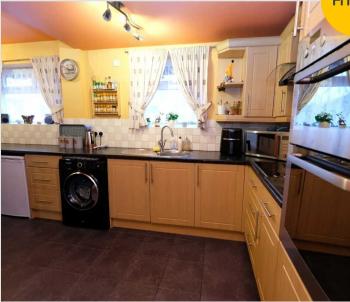

# Kitchen / Diner

# 15' 11" x 18' 1" (4.86m x 5.52m)

Featuring complementary wall and base units with integral hob and oven. Space for a fridge freezer and washing machine. Complete with three ceiling light points, three double glazed windows and wall mounted radiator. Fitted with a uPVC side door and part tiled / carpet flooring.