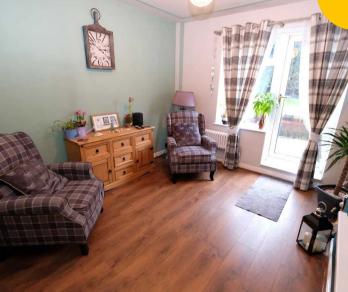

#### Loft Room

9' 10" x 22' 11" (2.99m x 6.98m)

Complete with a ceiling light point, two Velux windows and wall mounted radiator. Fitted with carpet flooring.