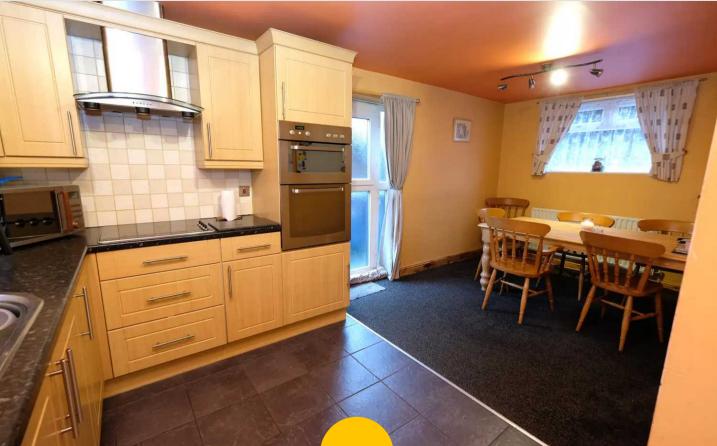

# Kitchen / Diner

# 15' 11" x 18' 1" (4.86m x 5.52m)

Featuring complementary wall and base units with integral hob and oven. Space for a fridge freezer and washing machine. Complete with three ceiling light points, three double glazed windows and wall mounted radiator. Fitted with a uPVC side door and part tiled / carpet flooring.