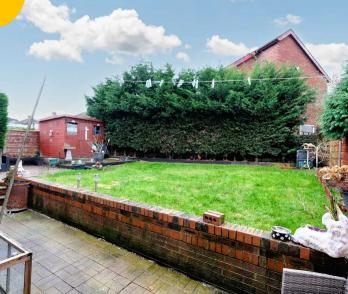

#### External

To the front of the property is a small grass garden and paved pathway to the front door. To the rear of the property is a paved patio and lawn.

HILLS