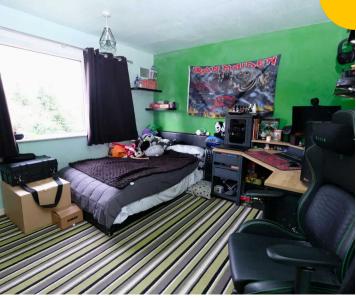

#### Loft Room

9' 10" x 22' 11" (2.99m x 6.98m)

Complete with a ceiling light point, two Velux windows and wall mounted radiator. Fitted with carpet flooring.