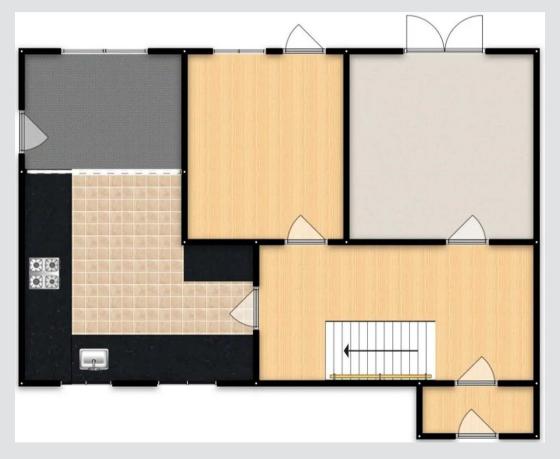

# Kitchen / Diner

# 15' 11" x 18' 1" (4.86m x 5.52m)

Featuring complementary wall and base units with integral hob and oven. Space for a fridge freezer and washing machine. Complete with three ceiling light points, three double glazed windows and wall mounted radiator. Fitted with a uPVC side door and part tiled / carpet flooring.

# Landing

Complete with a ceiling light point and carpet flooring.