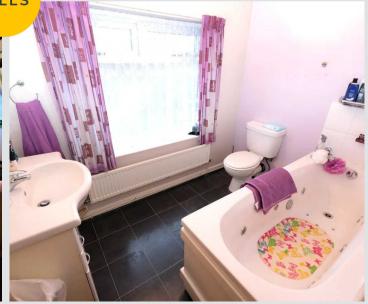

#### Bathroom

6' 5" x 2' 8" (1.96m x 0.81m)

A well lit bathroom featuring a shower, hand wash basin and W.C. Complete with a ceiling light point, heated towel rail and lino flooring.