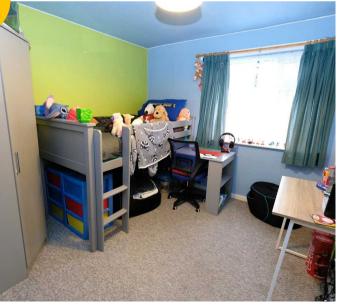

#### **Bedroom Two**

8' 4" x 11' 10" (2.53m x 3.60m)

Complete with a ceiling light point, double glazed window and wall mounted radiator. Fitted with carpet flooring.

#### **Bedroom Three**

# 9' 1" x 9' 11" (2.76m x 3.01m)

Complete with a ceiling light point, double glazed window and wall mounted radiator. Fitted with carpet flooring.

#### **Bedroom Four**

8' 2" x 8' 11" (2.49m x 2.73m)

Complete with a ceiling light point, double glazed window and wall mounted radiator. Fitted with carpet flooring.