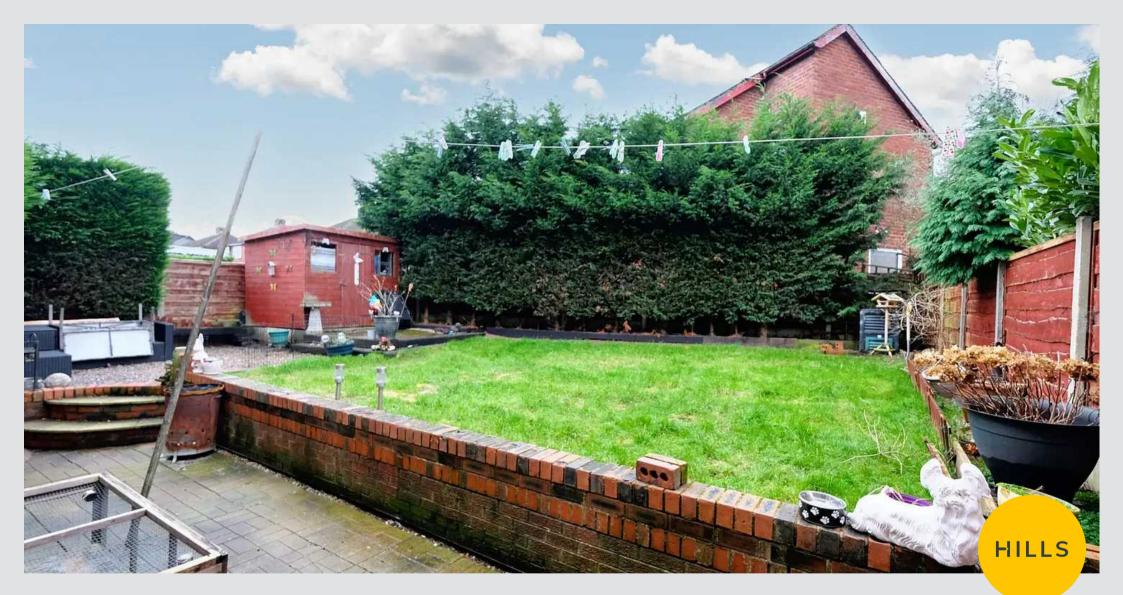

#### External

To the front of the property is a small grass garden and paved pathway to the front door. To the rear of the property is a paved patio and lawn.

HILLS