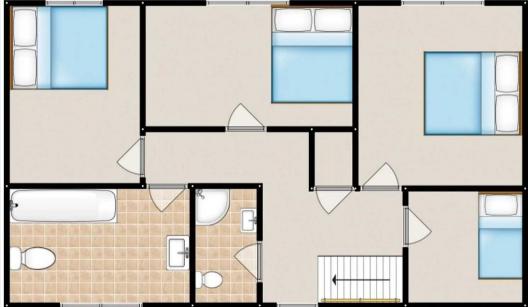

# Bedroom One

12' 1" x 10' 6" (3.69m x 3.20m)

Complete with a ceiling light point, double glazed window and wall mounted radiator. Fitted with carpet flooring.

#### **En-suite**

#### 8' 5" x 6' 0" (2.56m x 1.82m)

Featuring three-piece suite including a bath, hand wash basin and W.C. Complete with a ceiling light point, double glazed window and wall mounted radiator. Fitted with lino flooring.

#### **Bedroom Two**

8' 4" x 11' 10" (2.53m x 3.60m)

Complete with a ceiling light point, double glazed window and wall mounted radiator. Fitted with carpet flooring.

#### **Bedroom Three**

# 9' 1" x 9' 11" (2.76m x 3.01m)

Complete with a ceiling light point, double glazed window and wall mounted radiator. Fitted with carpet flooring.

#### **Bedroom Four**

8' 2" x 8' 11" (2.49m x 2.73m)

Complete with a ceiling light point, double glazed window and wall mounted radiator. Fitted with carpet flooring.