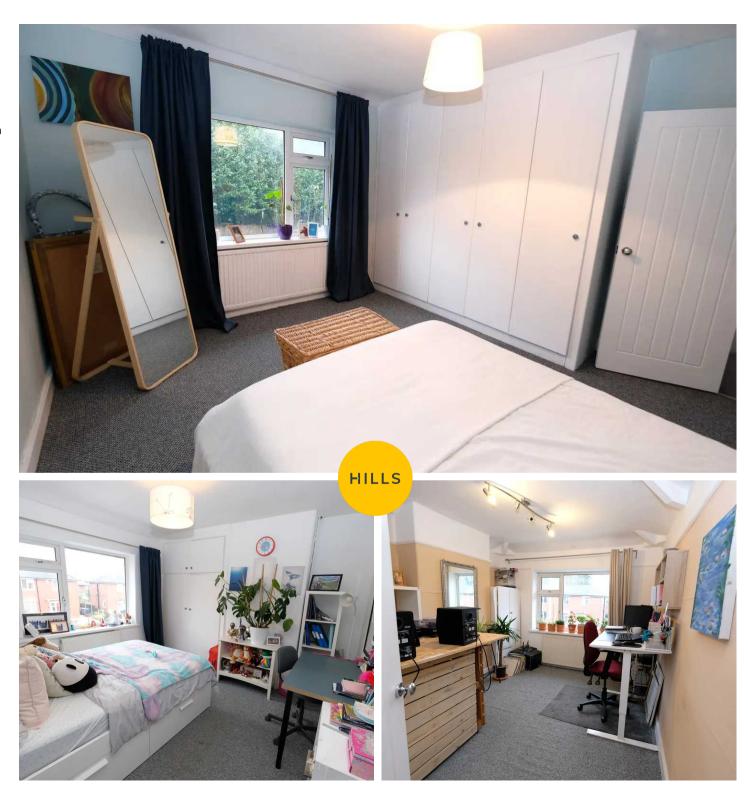

#### **Bedroom One**

13' 4" x 12' 0" (4.07m x 3.65m)

Featuring built-in wardrobes. Complete with a ceiling light point, double glazed window and wall mounted radiator. Fitted with carpet flooring.

#### **Bedroom Two**

12' 0" x 11' 2" (3.67m x 3.40m)

Featuring built-in wardrobes. Complete with a ceiling light point, double glazed bay window and wall mounted radiator. Fitted with carpet flooring.

## **Bedroom Three**

12' 8" x 10' 6" (3.86m x 3.20m)

Complete with a ceiling light point, double glazed window and wall mounted radiator. Fitted with carpet flooring.