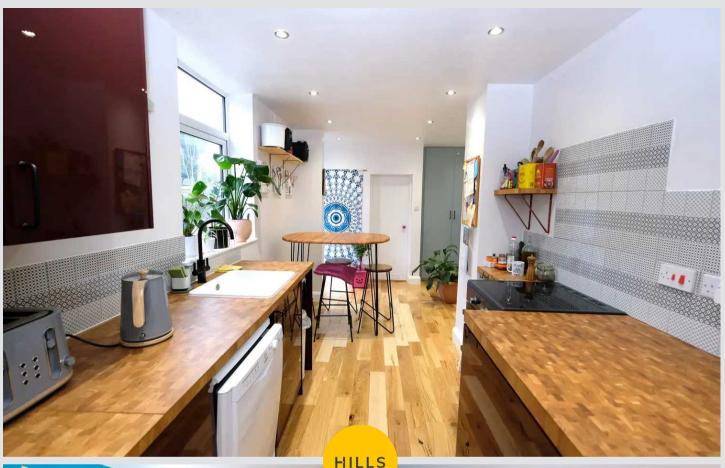

## Kitchen / Diner

7' 11" x 19' 7" (2.41m x 5.98m)

Featuring complementary wall and base units with space for a cooker, washing machine, dishwasher and fridge freezer in the pantry. Complete with ceiling spotlights, double glazed window and engineered wood flooring.