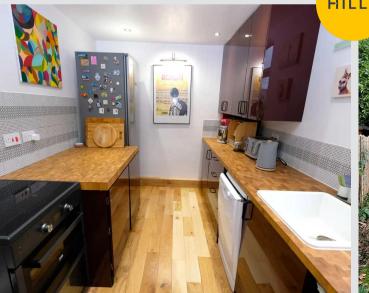

## Kitchen / Diner

7' 11" x 19' 7" (2.41m x 5.98m)

Featuring complementary wall and base units with space for a cooker, washing machine, dishwasher and fridge freezer in the pantry. Complete with ceiling spotlights, double glazed window and engineered wood flooring.