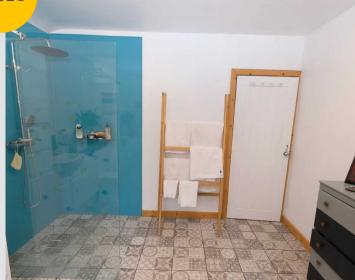

#### **Downstairs W.C.**

2' 7" x 5' 9" (0.79m x 1.75m)

Featuring a hand wash basin and W.C. Complete with a ceiling light point, double glazed window and wall mounted radiator. Fitted with laminate flooring.