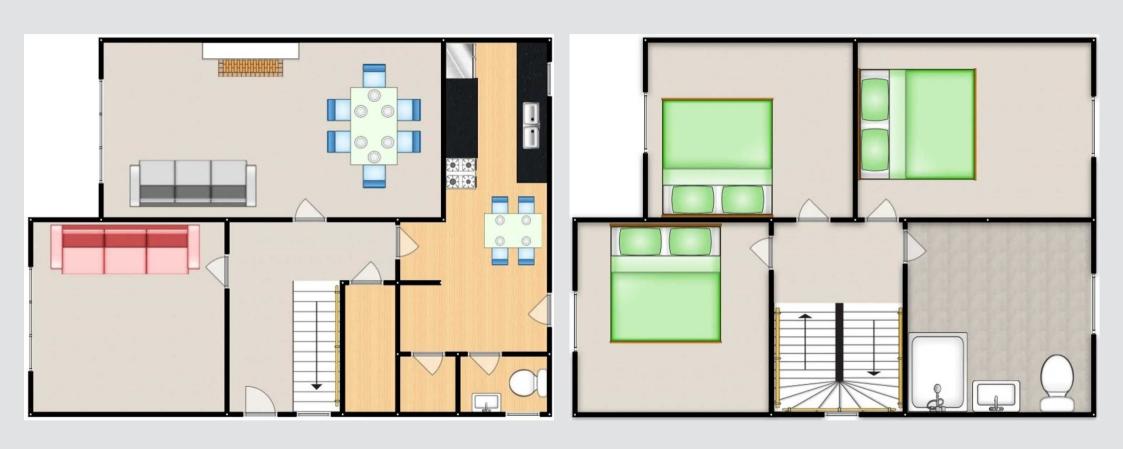

Council Tax band: B

Tenure: Freehold

- Well Presented, Deceptively Spacious Family Home
- Two Spacious Reception Rooms & a Newly Fitted Modern Kitchen & Dining Room
- Three Double Bedrooms, Two with Fitted Wardrobes
- Large Family Bathroom with walk In Shower & Downstairs Guest W.C.
- Perfectly Located Between Monton & Worsley Villages
- Off Road Parking for Multiple Cars
- Large, Private Rear Garden that benefits from the Sun
- Falls Within Catchment for Outstanding Schooling
- Surrounded By Excellent Amenities & Fantastic Transport Links