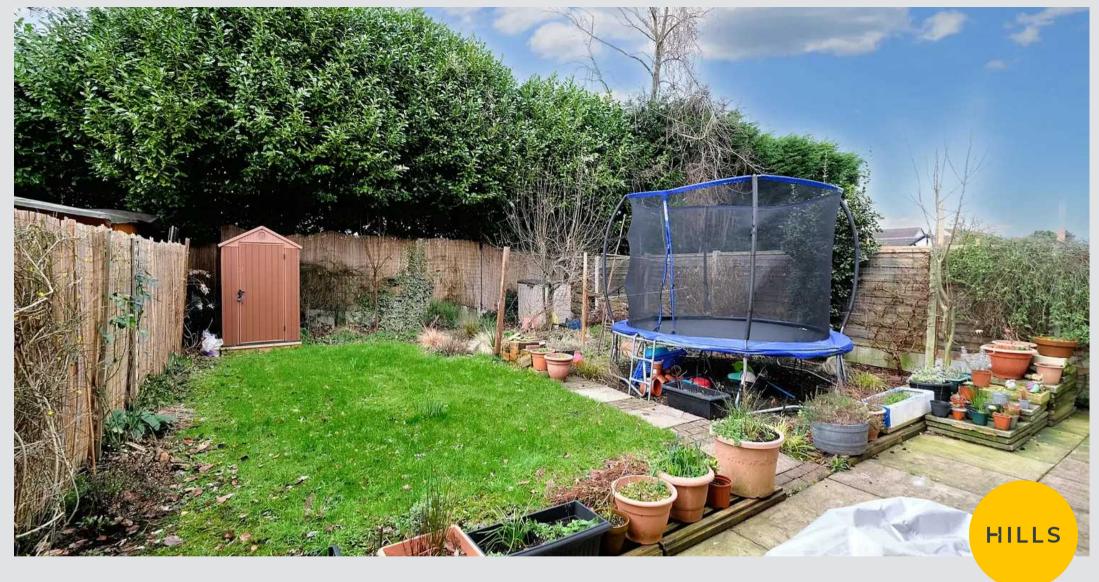

## External

To the rear of the property is a garden which benefits from the sun all day.