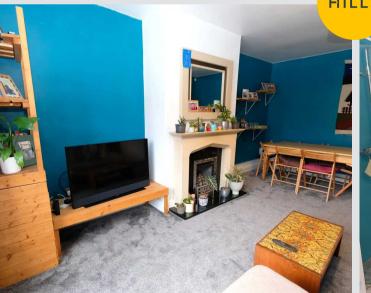

## **Reception Room One**

11' 11" x 18' 2" (3.63m x 5.54m)

Complete with a ceiling light point, double glazed window and wall mounted radiator. Fitted with carpet flooring.

## **Reception Room Two**

8' 10" x 10' 4" (2.69m x 3.16m)

Complete with a ceiling light point, double glazed window and wall mounted radiator. Fitted with carpet flooring.