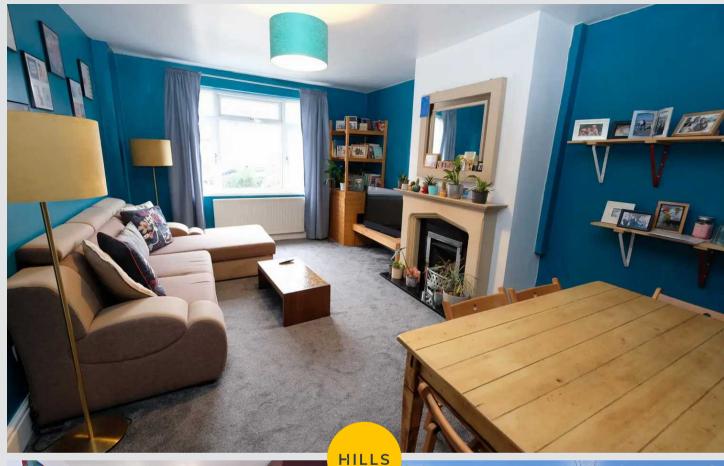

## **Reception Room One**

11' 11" x 18' 2" (3.63m x 5.54m)

Complete with a ceiling light point, double glazed window and wall mounted radiator. Fitted with carpet flooring.

## **Reception Room Two**

8' 10" x 10' 4" (2.69m x 3.16m)

Complete with a ceiling light point, double glazed window and wall mounted radiator. Fitted with carpet flooring.