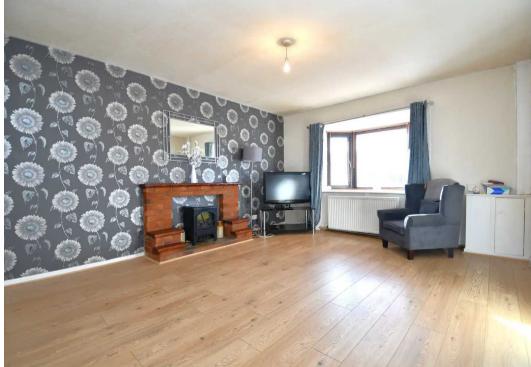

#### Lounge

15' 5" x 12' 6" (4.71m x 3.82m)

Ceiling light point, double-glazed window and a wall-mounted radiator