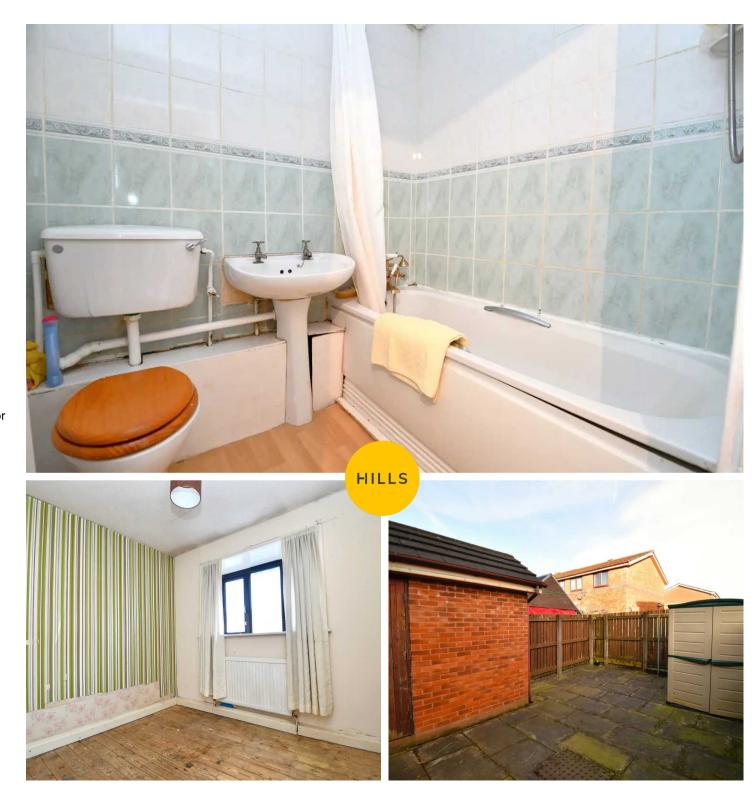

# Downstairs W/C

4' 9" x 3' 3" (1.46m x 0.99m)

#### Externally

Driveway for several cars to the front. Low-maintenance paved garden to the rear with a brick-built outbuilding for storage.