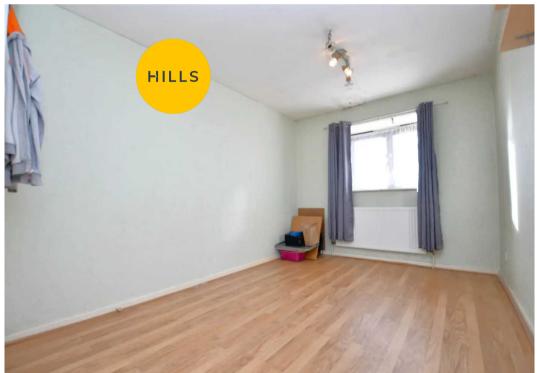

#### **Bedroom One**

15' 1" x 8' 9" (4.60m x 2.66m)

Ceiling light point, double-glazed window and a wall-mounted radiator

#### **Bedroom Two**

15' 5" x 6' 11" (4.71m x 2.10m)

Ceiling light point, double-glazed window and a wall-mounted radiator

#### **Bedroom Three**

Ceiling light point, double-glazed window and a wall-mounted radiator

#### **Bedroom Four**

8' 9" x 7' 3" (2.67m x 2.22m)

Ceiling light point, double-glazed window and a wall-mounted radiator