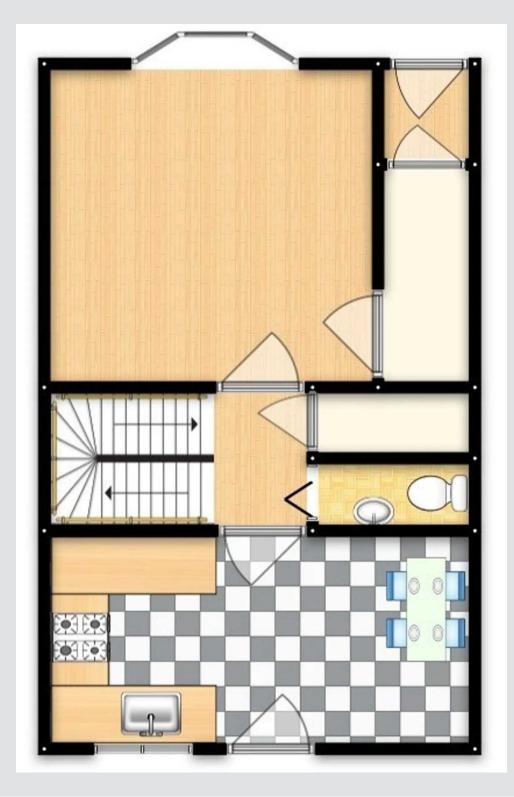

# **Entrance Hallway**

# Storage Cupboard

#### Kitchen Diner

15' 9" x 10' 7" (4.79m x 3.22m)

Fitted with a range of wall and base units with complementary work surfaces and integral sink and drainer unit. Integrated oven and hob, space for washer, fridge and dryer. Two ceiling light points and a double-glazed window

# Downstairs W/C

4' 9" x 3' 3" (1.46m x 0.99m)