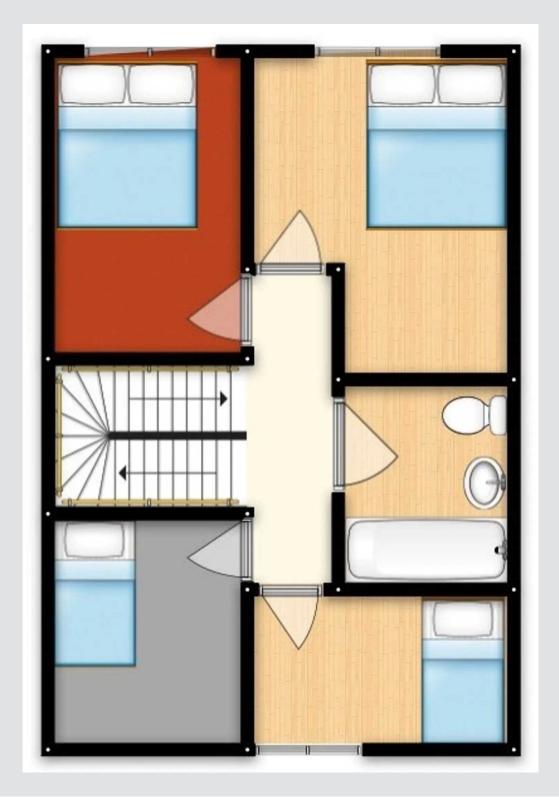

#### Landing

Ceiling light point

#### **Bedroom One**

15' 1" x 8' 9" (4.60m x 2.66m)

Ceiling light point, double-glazed window and a wall-mounted radiator

#### **Bedroom Two**

15' 5" x 6' 11" (4.71m x 2.10m)

Ceiling light point, double-glazed window and a wall-mounted radiator

#### **Bedroom Three**

Ceiling light point, double-glazed window and a wall-mounted radiator

#### **Bedroom Four**

8' 9" x 7' 3" (2.67m x 2.22m)

Ceiling light point, double-glazed window and a wall-mounted radiator