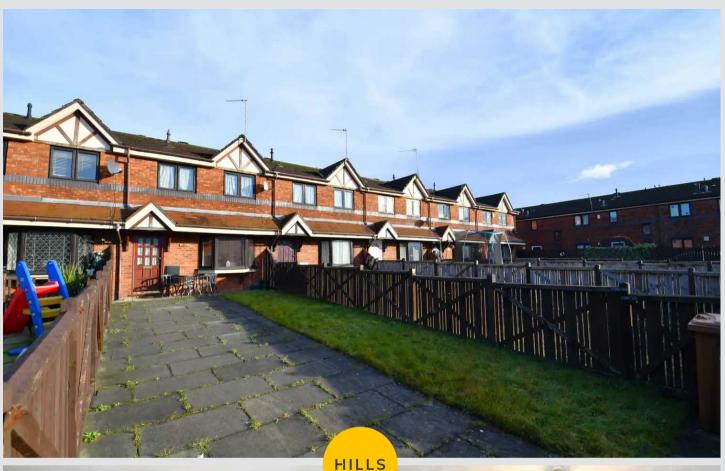

#### Externally

Driveway for several cars to the front. Low-maintenance paved garden to the rear with a brick-built outbuilding for storage.