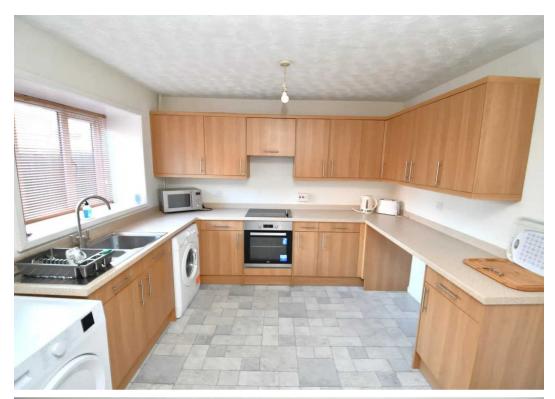

#### Kitchen Diner

15' 9" x 10' 7" (4.79m x 3.22m)

Fitted with a range of wall and base units with complementary work surfaces and integral sink and drainer unit. Integrated oven and hob, space for washer, fridge and dryer. Two ceiling light points and a double-glazed window