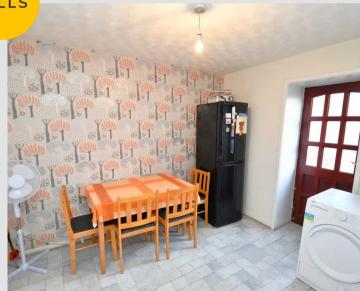

#### Kitchen Diner

15' 9" x 10' 7" (4.79m x 3.22m)

Fitted with a range of wall and base units with complementary work surfaces and integral sink and drainer unit. Integrated oven and hob, space for washer, fridge and dryer. Two ceiling light points and a double-glazed window