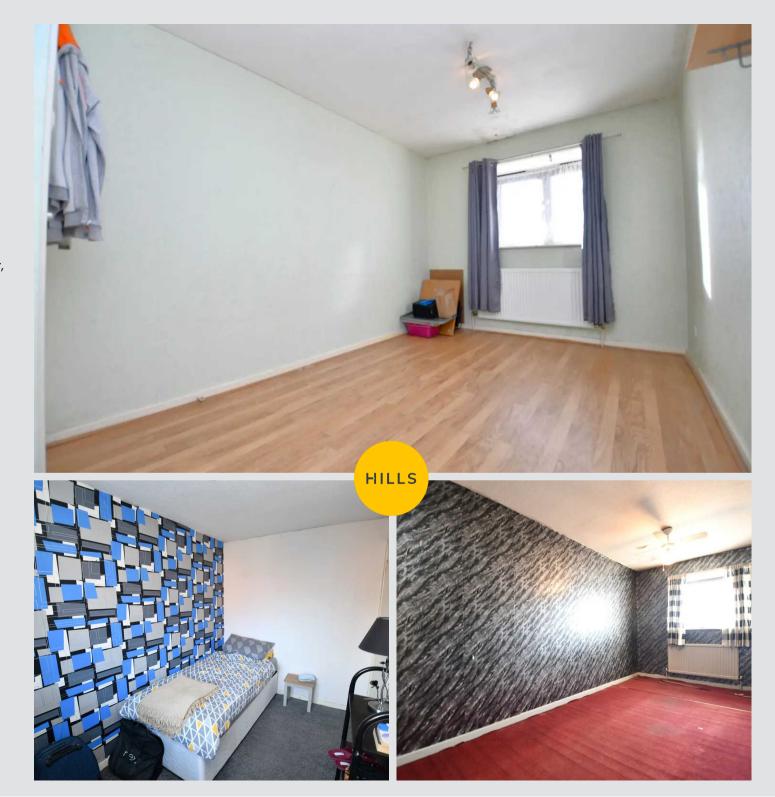

#### **Bedroom One**

15' 1" x 8' 9" (4.60m x 2.66m)

Ceiling light point, double-glazed window and a wall-mounted radiator

#### **Bedroom Two**

15' 5" x 6' 11" (4.71m x 2.10m)

Ceiling light point, double-glazed window and a wall-mounted radiator

#### **Bedroom Three**

Ceiling light point, double-glazed window and a wall-mounted radiator

#### **Bedroom Four**

8' 9" x 7' 3" (2.67m x 2.22m)

Ceiling light point, double-glazed window and a wall-mounted radiator