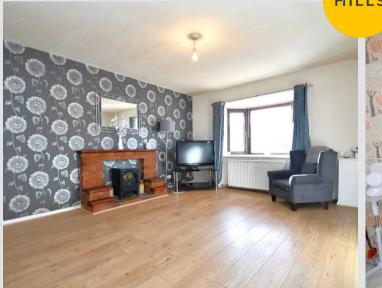

#### Lounge

15' 5" x 12' 6" (4.71m x 3.82m)

Ceiling light point, double-glazed window and a wall-mounted radiator