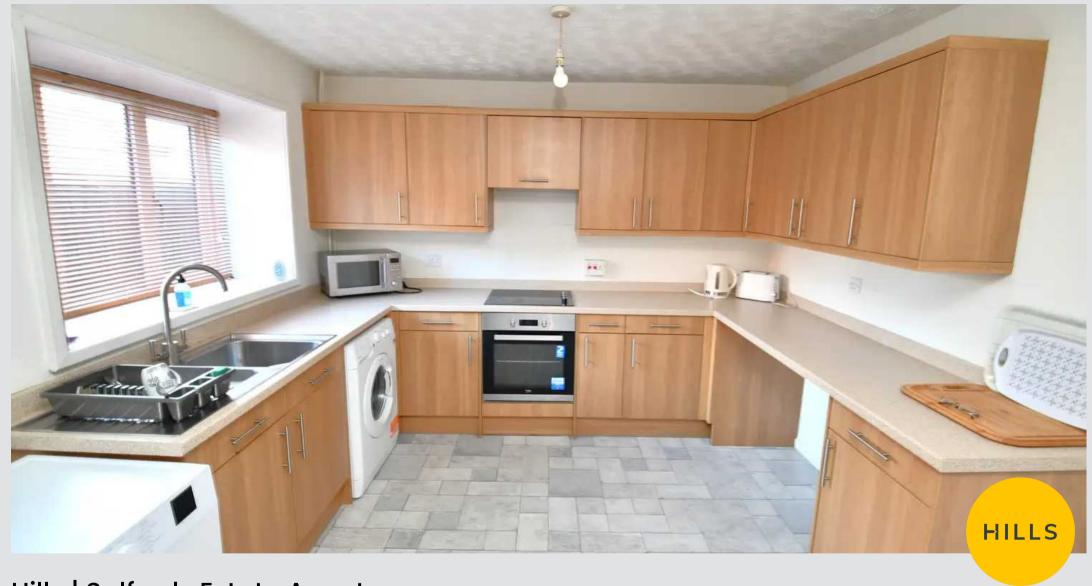

#### Kitchen Diner

15' 9" x 10' 7" (4.79m x 3.22m)

Fitted with a range of wall and base units with complementary work surfaces and integral sink and drainer unit. Integrated oven and hob, space for washer, fridge and dryer. Two ceiling light points and a double-glazed window