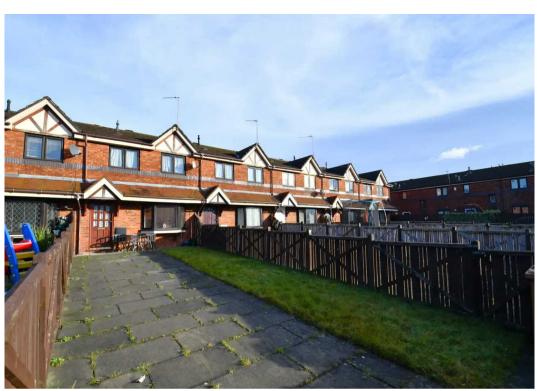

#### Externally

Driveway for several cars to the front. Low-maintenance paved garden to the rear with a brick-built outbuilding for storage.