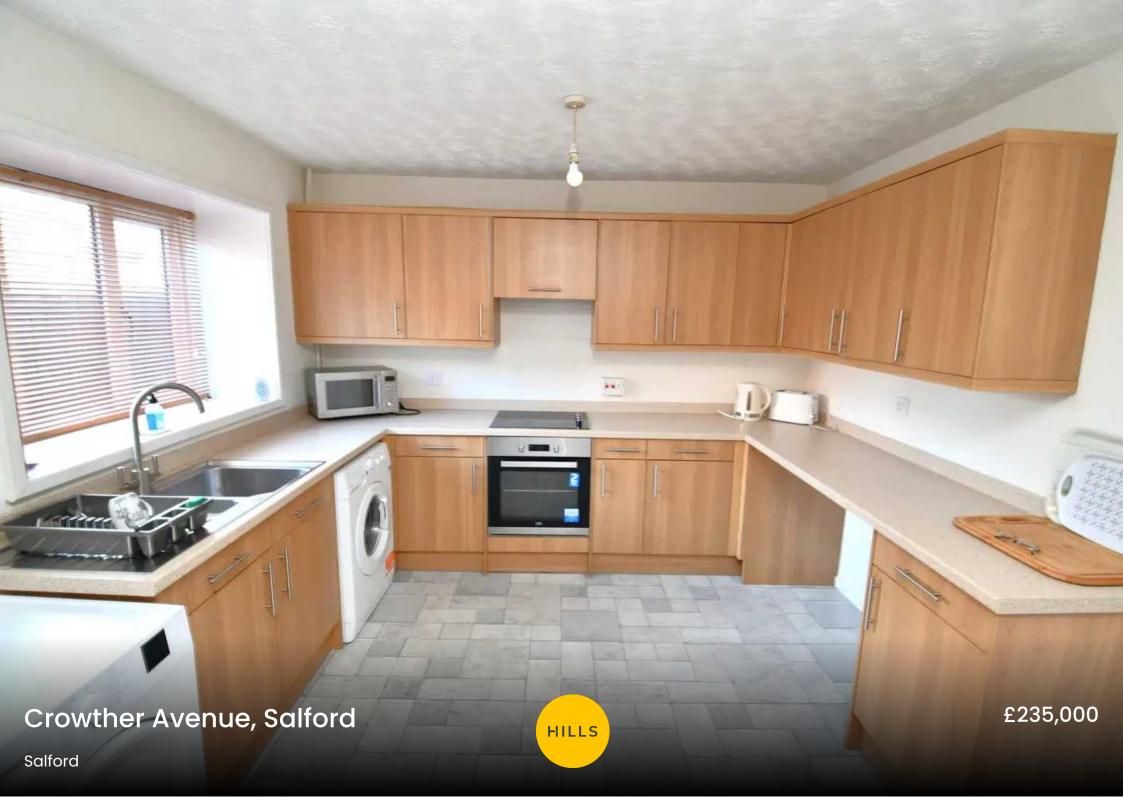

#### Kitchen Diner

15' 9" x 10' 7" (4.79m x 3.22m)

Fitted with a range of wall and base units with complementary work surfaces and integral sink and drainer unit. Integrated oven and hob, space for washer, fridge and dryer. Two ceiling light points and a double-glazed window