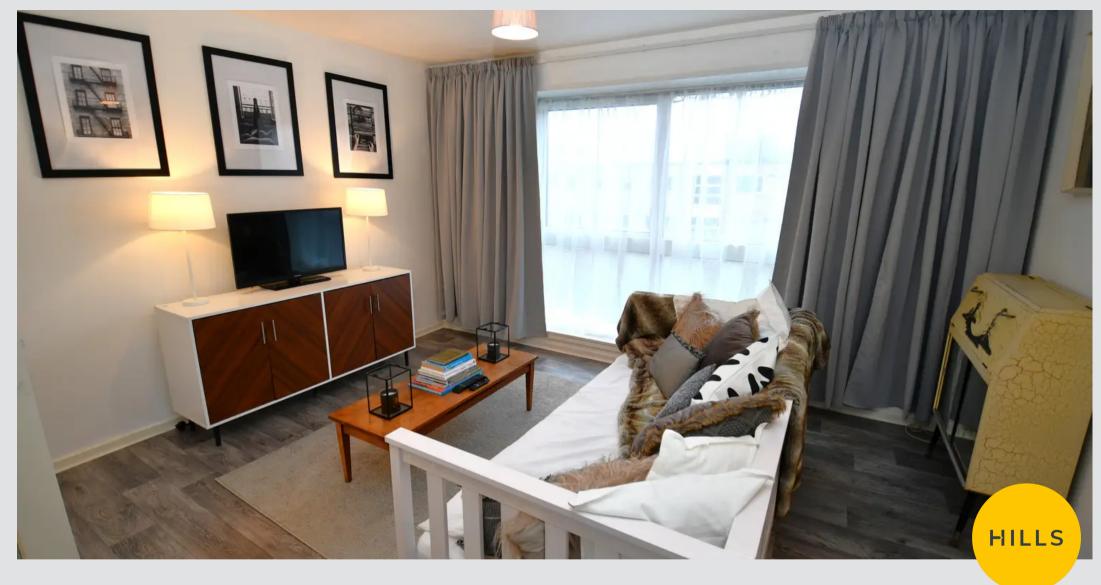

## Reception Room / Bedroom

13' 9" x 12' 5" (4.19m x 3.79m)

A bright reception room / bedroom complete with a ceiling light point, double glazed window and electric radiator. Fitted with laminate flooring.