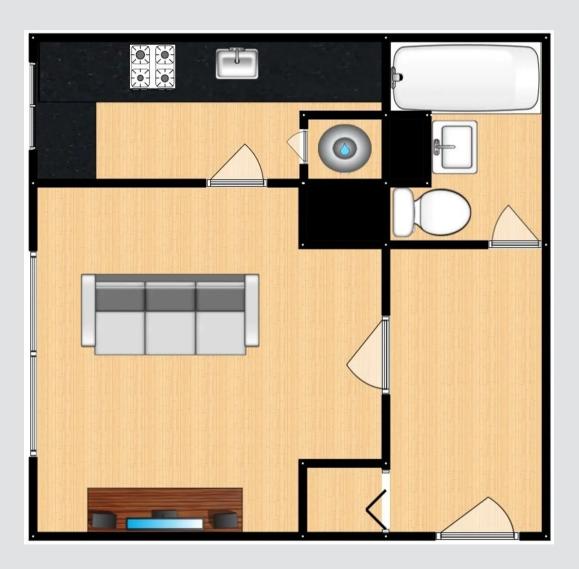

## **Entrance Hallway**

3' 0" x 9' 1" (0.92m x 2.76m)

Complete with a ceiling light point, intercom and laminate flooring.

## Reception Room / Bedroom

13' 9" x 12' 5" (4.19m x 3.79m)

A bright reception room / bedroom complete with a ceiling light point, double glazed window and electric radiator. Fitted with laminate flooring.

### Kitchen

5' 10" x 10' 1" (1.78m x 3.07m)

Featuring fitted units with under counter fridge / freezer with space for a washing machine and cooker. Complete with a ceiling light point, double glazed window and laminate flooring.

### **Bathroom**

10' 7" x 5' 6" (3.23m x 1.68m)

Featuring a three-piece suite including bath with shower over, hand wash basin and W.C. Complete with a ceiling light point and laminate flooring.