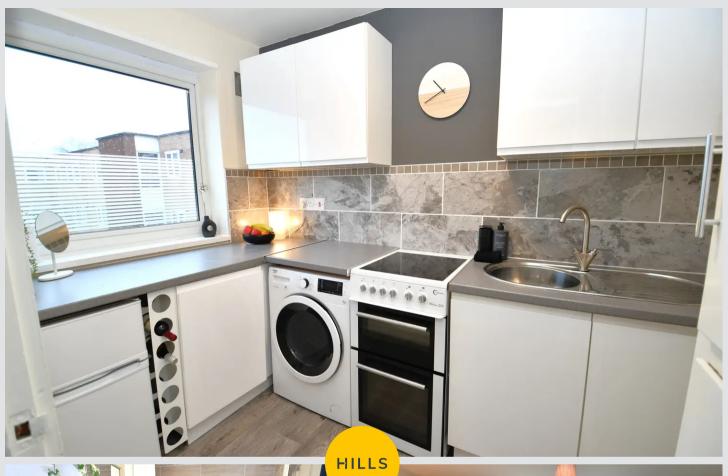

### Kitchen

5' 10" x 10' 1" (1.78m x 3.07m)

Featuring fitted units with under counter fridge / freezer with space for a washing machine and cooker. Complete with a ceiling light point, double glazed window and laminate flooring.