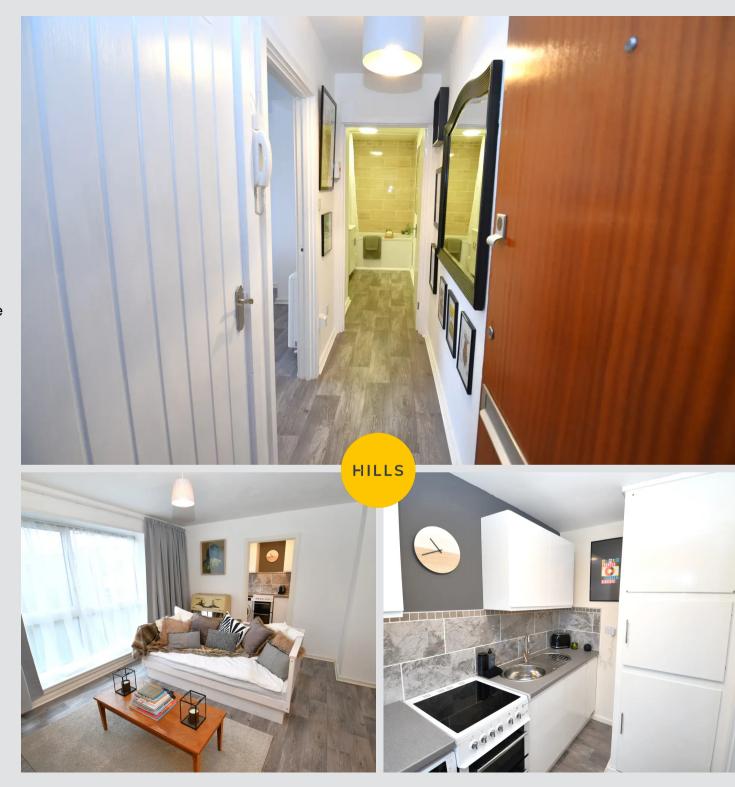

## **Entrance Hallway**

3' 0" x 9' 1" (0.92m x 2.76m)

Complete with a ceiling light point, intercom and laminate flooring.

## Reception Room / Bedroom

13' 9" x 12' 5" (4.19m x 3.79m)

A bright reception room / bedroom complete with a ceiling light point, double glazed window and electric radiator. Fitted with laminate flooring.

### Kitchen

5' 10" x 10' 1" (1.78m x 3.07m)

Featuring fitted units with under counter fridge / freezer with space for a washing machine and cooker. Complete with a ceiling light point, double glazed window and laminate flooring.