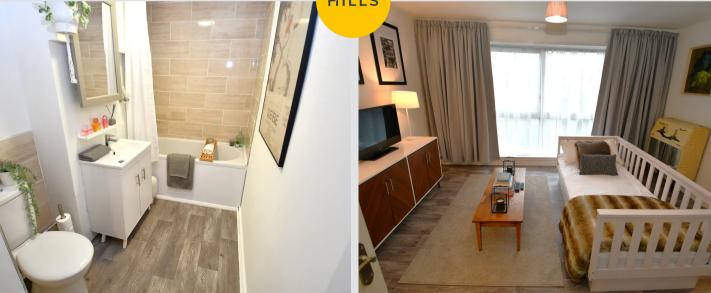

### **Bathroom**

10' 7" x 5' 6" (3.23m x 1.68m)

Featuring a three-piece suite including bath with shower over, hand wash basin and W.C. Complete with a ceiling light point and laminate flooring.

## Reception Room / Bedroom

13' 9" x 12' 5" (4.19m x 3.79m)

A bright reception room / bedroom complete with a ceiling light point, double glazed window and electric radiator. Fitted with laminate flooring.