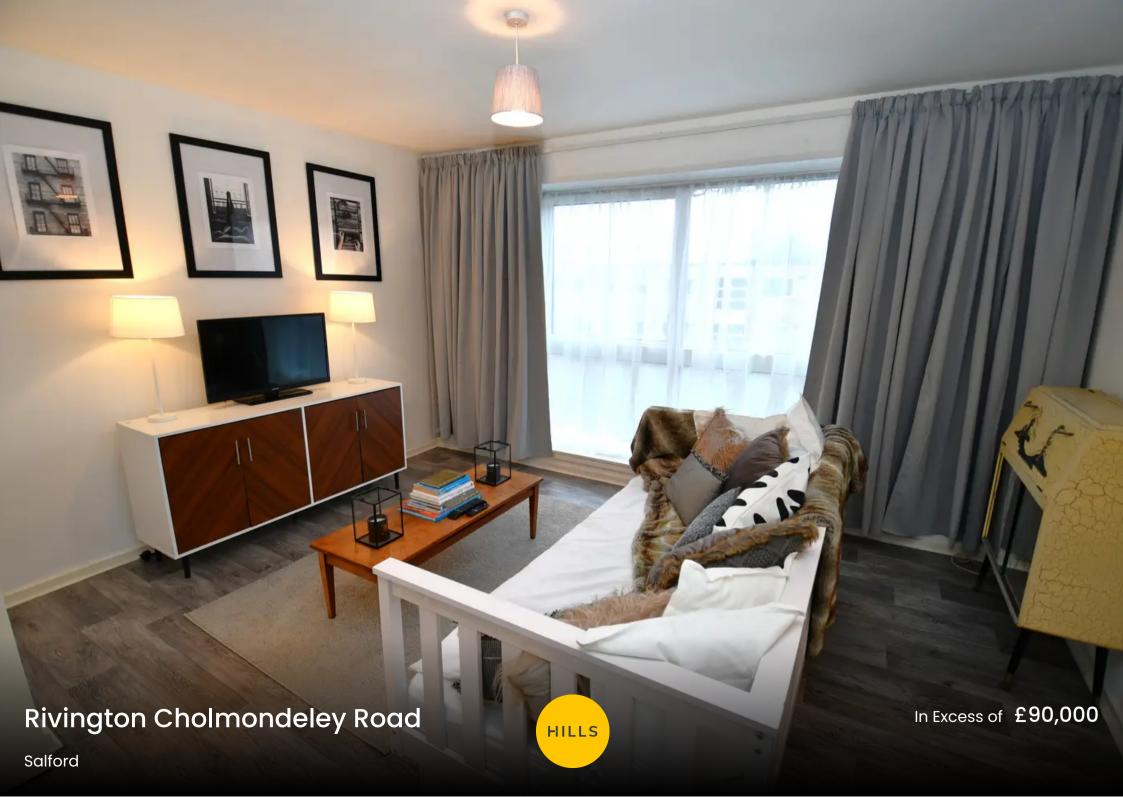

## Reception Room / Bedroom

13' 9" x 12' 5" (4.19m x 3.79m)

A bright reception room / bedroom complete with a ceiling light point, double glazed window and electric radiator. Fitted with laminate flooring.