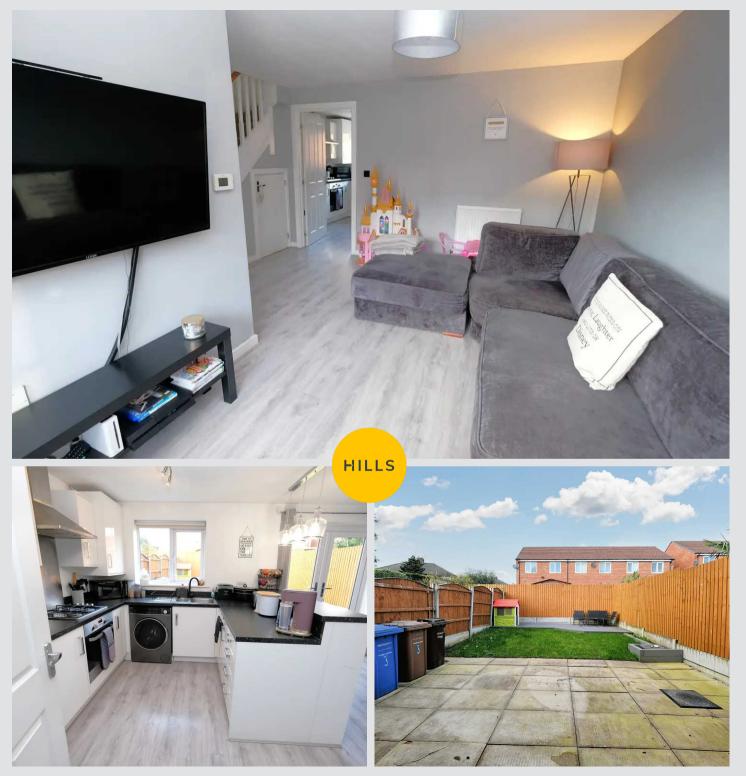

#### **Reception Room One**

16' 5" x 12' 11" (5.00m x 3.93m)

Complete with a ceiling light point, double glazed bay window and wall mounted radiator. Fitted with laminate flooring.

#### **Kitchen Diner**

## 15' 8" x 10' 7" (4.78m x 3.23m)

Featuring complementary wall and base units with integral fridge freezer, hob and oven. Space for a washing machine. Complete with two ceiling light points, double glazed window and wall mounted radiator. Fitted with patio doors and laminate flooring.

## W.C.

#### 3' 1" x 5' 9" (0.95m x 1.75m)

Featuring a hand wash basin and W.C. Complete with a ceiling light point, double glazed window and heated towel rail. Fitted with waterproof laminate flooring.