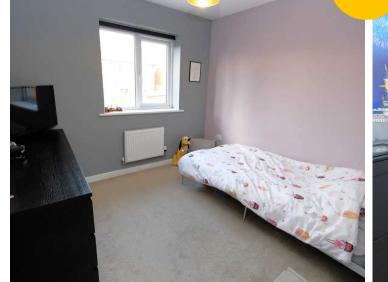

#### **Bedroom Three**

## 8' 10" x 6' 6" (2.68m x 1.99m)

Complete with a ceiling light point, double glazed window and wall mounted radiator. Fitted with carpet flooring.