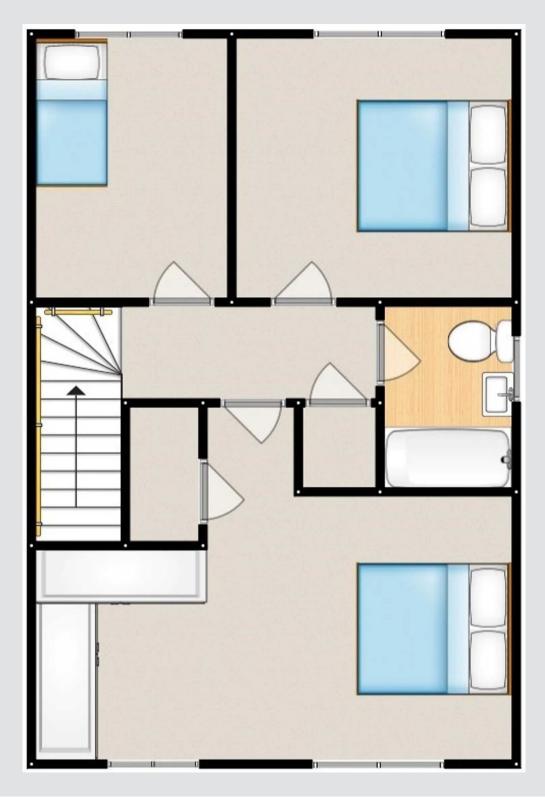

#### Landing

Complete with a ceiling light point and carpet flooring.

#### **Bedroom One**

#### 13' 10" x 9' 1" (4.22m x 2.77m)

Featuring a built in wardrobe. Complete with a ceiling light point, two double glazed windows and wall mounted radiator. Fitted with carpet flooring.

#### **Bedroom Two**

9' 1" x 8' 9" (2.76m x 2.66m) Complete with a ceiling light point, double glazed window and wall mounted radiator. Fitted with carpet flooring.

## Bathroom

#### 5' 7" x 6' 3" (1.71m x 1.90m)

Featuring a three-piece suite including a bath with shower over, hand wash basin and W.C. Complete with a ceiling light point, double glazed window and wall mounted radiator. Fitted with waterproof laminate flooring.