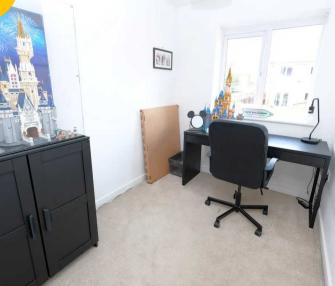

#### **Bedroom Three**

## 8' 10" x 6' 6" (2.68m x 1.99m)

Complete with a ceiling light point, double glazed window and wall mounted radiator. Fitted with carpet flooring.