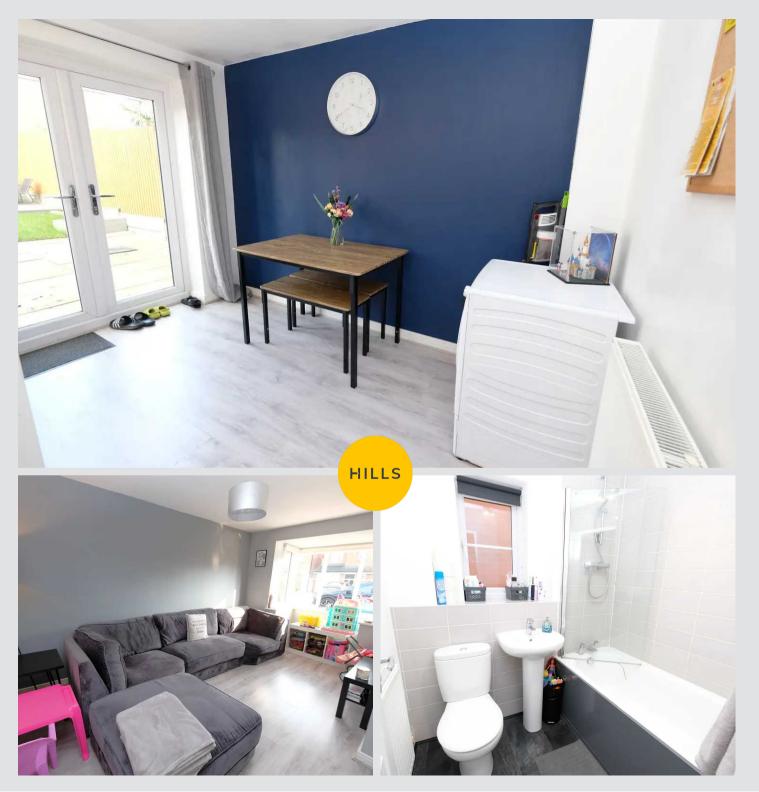

## 15' 8" x 10' 7" (4.78m x 3.23m)

Featuring complementary wall and base units with integral fridge freezer, hob and oven. Space for a washing machine. Complete with two ceiling light points, double glazed window and wall mounted radiator. Fitted with patio doors and laminate flooring.

## W.C.

#### 3' 1" x 5' 9" (0.95m x 1.75m)

Featuring a hand wash basin and W.C. Complete with a ceiling light point, double glazed window and heated towel rail. Fitted with waterproof laminate flooring.

## Bathroom

#### 5' 7" x 6' 3" (1.71m x 1.90m)

Featuring a three-piece suite including a bath with shower over, hand wash basin and W.C. Complete with a ceiling light point, double glazed window and wall mounted radiator. Fitted with waterproof laminate flooring.