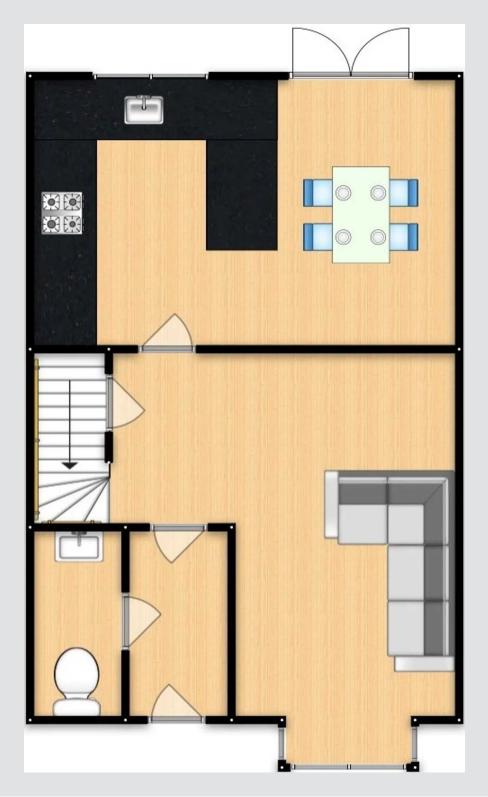

#### **Kitchen Diner**

## 15' 8" x 10' 7" (4.78m x 3.23m)

Featuring complementary wall and base units with integral fridge freezer, hob and oven. Space for a washing machine. Complete with two ceiling light points, double glazed window and wall mounted radiator. Fitted with patio doors and laminate flooring.

## W.C.

#### 3' 1" x 5' 9" (0.95m x 1.75m)

Featuring a hand wash basin and W.C. Complete with a ceiling light point, double glazed window and heated towel rail. Fitted with waterproof laminate flooring.