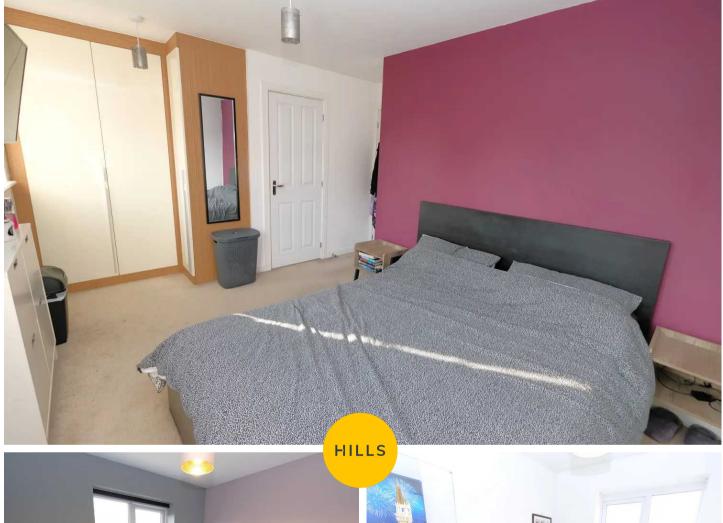

#### **Bedroom One**

#### 13' 10" x 9' 1" (4.22m x 2.77m)

Featuring a built in wardrobe. Complete with a ceiling light point, two double glazed windows and wall mounted radiator. Fitted with carpet flooring.