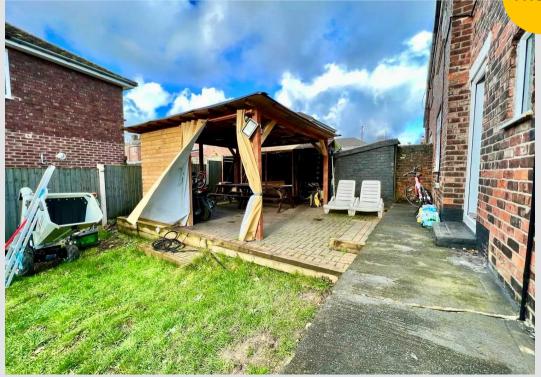

Tenure: Freehold

- VERY WELL PRESENTED END OF TERRACE HOUSE
- LARGE CORNER PLOT
- POTENTIAL TO EXTEND
- THREE GOOD SIZE BEDROOMS
- MODERN KITCHEN AND BATHROOM
- GAS CENTRAL HEATING AND UPVC DOUBLE GLAZING
- LOG BURNER AND LOG STORE
- QUIET LOCATION CLOSE TO MONTON