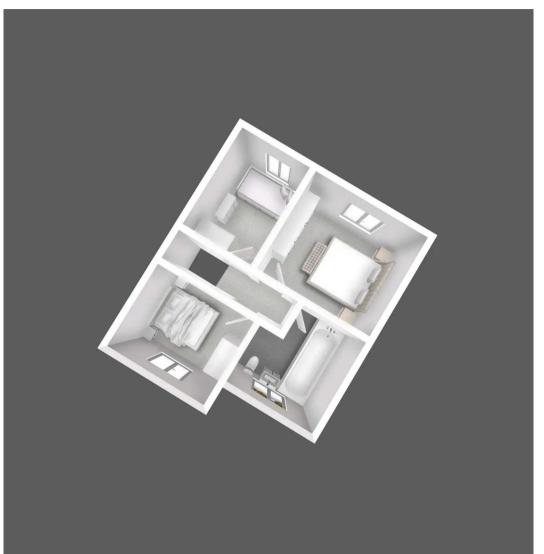

# Landing

#### Bedroom one

10' 6" x 11' 10" (3.20m x 3.60m)

## Bedroom two

10' 6" x 9' 2" (3.20m x 2.80m)

## Bedroom three

6' 7" x 10' 10" (2.00m x 3.30m)

#### Bathroom

8' 2" x 6' 7" (2.50m x 2.00m)