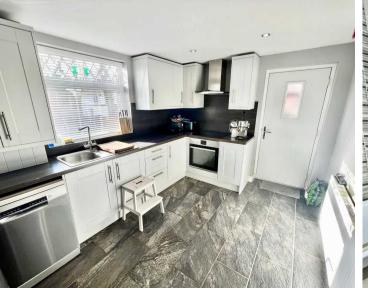

the property offers an ENTRANCE HALL, A SPACIOUS LOUNGE/DINING ROOM WITH LOG BURNER, A STORAGE ROOM, AND A LARGE MODERN FITTED KITCHEN. On the first floor there Council Tax band: A

Tenure: Freehold

- VERY WELL PRESENTED END OF TERRACE HOUSE
- LARGE CORNER PLOT
- POTENTIAL TO EXTEND
- THREE GOOD SIZE BEDROOMS
- MODERN KITCHEN AND BATHROOM
- GAS CENTRAL HEATING AND UPVC DOUBLE GLAZING
- LOG BURNER AND LOG STORE
- QUIET LOCATION CLOSE TO MONTON





# Hallway

6' 7" x 9' 6" (2.00m x 2.90m)

# Living room

13' 1" x 9' 2" (4.00m x 2.80m)

#### Kitchen

16' 9" x 11' 10" (5.10m x 3.60m)

# Landing

#### Bedroom one

10' 6" x 11' 10" (3.20m x 3.60m)

## Bedroom two

10' 6" x 9' 2" (3.20m x 2.80m)

## Bedroom three

6' 7" x 10' 10" (2.00m x 3.30m)

#### Bathroom

8' 2" x 6' 7" (2.50m x 2.00m)

























# Hills Swinton | Salfords Estate Agent

4 Pendlebury Road, Swinton - M27 4AR

0161 794 2888

swinton@hills.agency

www.hills.agency/



THE PROPERTY MISDESCRIPTIONS ACT 1991 The Agent has not tested any apparatus, equipment, fixtures and fittings or services and so cannot verify that they are in working order or fit for the purpose. A Buyer is advised to obtain verification from their Solicitor or Surveyor. References to the Tenure of a Property are based on information supplied by the Seller. The Agent has not had sight of the title documents. A Buyer is advised to obtain verification from their Solicitor. You are advised to check the availability of this property before travelling any distance to view. Every effort and precaution has been made to ensure these parti