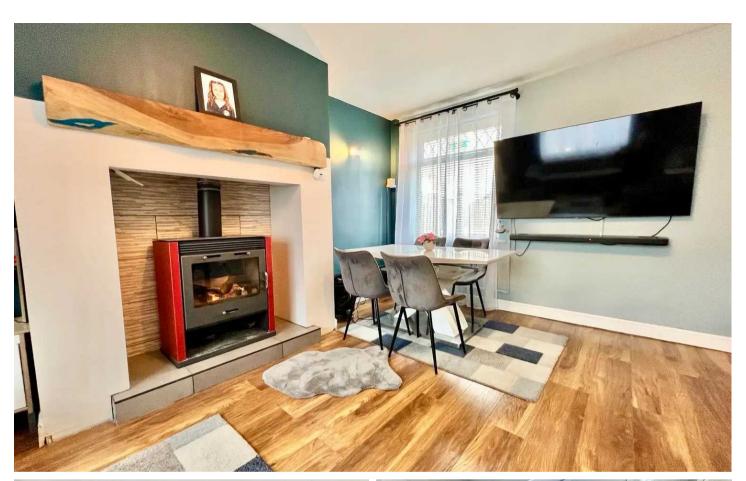

r the property offers an ENTRANCE HALL, A SPACIOUS LOUNGE/DINING ROOM WITH LOG BURNER, A STORAGE ROOM, AND A LARGE MODERN FITTED KITCHEN. On the first floor there Council Tax band: A

Tenure: Freehold

- VERY WELL PRESENTED END OF TERRACE HOUSE
- LARGE CORNER PLOT
- POTENTIAL TO EXTEND
- THREE GOOD SIZE BEDROOMS
- MODERN KITCHEN AND BATHROOM
- GAS CENTRAL HEATING AND UPVC DOUBLE GLAZING
- LOG BURNER AND LOG STORE
- QUIET LOCATION CLOSE TO MONTON





# Hallway

6' 7" x 9' 6" (2.00m x 2.90m)

# Living room

13' 1" x 9' 2" (4.00m x 2.80m)

#### Kitchen

16' 9" x 11' 10" (5.10m x 3.60m)

# Landing

#### Bedroom one

10' 6" x 11' 10" (3.20m x 3.60m)

## Bedroom two

10' 6" x 9' 2" (3.20m x 2.80m)

## Bedroom three

6' 7" x 10' 10" (2.00m x 3.30m)

#### Bathroom

8' 2" x 6' 7" (2.50m x 2.00m)

























# Hills Swinton | Salfords Estate Agent

4 Pendlebury Road, Swinton - M27 4AR

0161 794 2888

swinton@hills.agency

www.hills.agency/



THE PROPERTY MISDESCRIPTIONS ACT 1991 The Agent has not tested any apparatus, equipment, fixtures and fittings or services and so cannot verify that they are in working order or fit for the purpose. A Buyer is advised to obtain verification from their Solicitor or Surveyor. References to the Tenure of a Property are based on information supplied by the Seller. The Agent has not had sight of the title documents. A Buyer is advised to obtain verification from their Solicitor. You are advised to check the availability of this property before travelling any distance to view. Every effort and precaution has been made to ensure these par