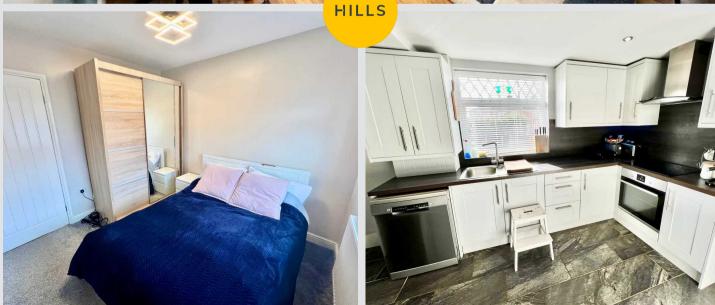

#### Bedroom one

10' 6" x 11' 10" (3.20m x 3.60m)

## Bedroom two

10' 6" x 9' 2" (3.20m x 2.80m)

## Bedroom three

6' 7" x 10' 10" (2.00m x 3.30m)

#### Kitchen

16' 9" x 11' 10" (5.10m x 3.60m)