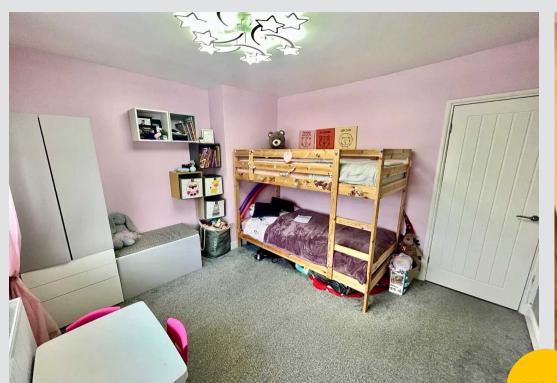

## Bedroom two

10' 6" x 9' 2" (3.20m x 2.80m)

## Bedroom three

6' 7" x 10' 10" (2.00m x 3.30m)