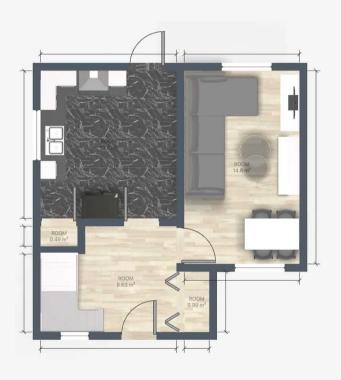

# Hallway

6' 7" x 9' 6" (2.00m x 2.90m)

# Living room

13' 1" x 9' 2" (4.00m x 2.80m)

#### Kitchen

16' 9" x 11' 10" (5.10m x 3.60m)