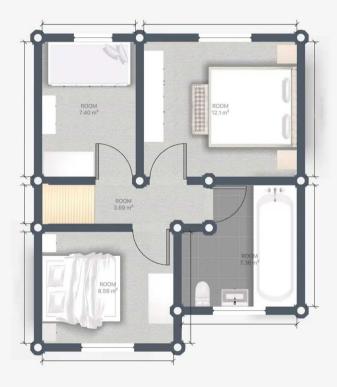

#### Bedroom one

10' 6" x 11' 10" (3.20m x 3.60m)

## Bedroom two

10' 6" x 9' 2" (3.20m x 2.80m)

## Bedroom three

6' 7" x 10' 10" (2.00m x 3.30m)

#### Bathroom

8' 2" x 6' 7" (2.50m x 2.00m)