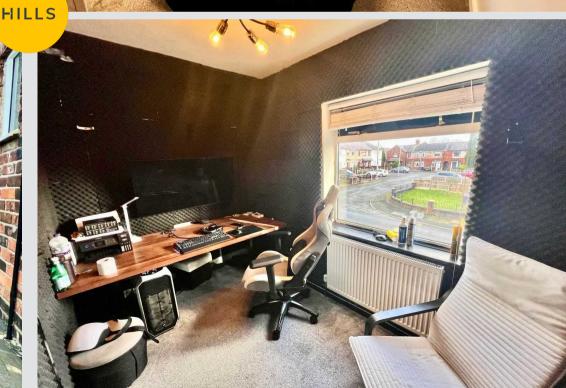

#### Bedroom one

10' 6" x 11' 10" (3.20m x 3.60m)

## Bedroom two

10' 6" x 9' 2" (3.20m x 2.80m)

## Bedroom three

6' 7" x 10' 10" (2.00m x 3.30m)