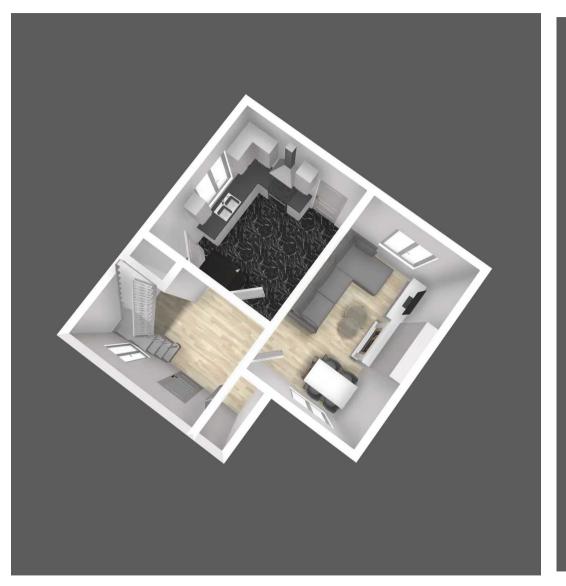

# Hallway

6' 7" x 9' 6" (2.00m x 2.90m)

# Living room

13' 1" x 9' 2" (4.00m x 2.80m)

#### Kitchen

16' 9" x 11' 10" (5.10m x 3.60m)