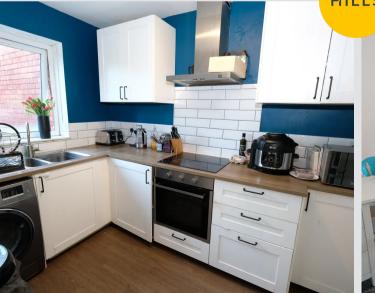

#### Kitchen

10' 0" x 6' 6" (3.05m x 1.98m)

A bright kitchen featuring complementary wall and base units with electric cooker and oven. Complete with a ceiling light point, double glazed window and storage cupboard. Fitted with lino flooring.