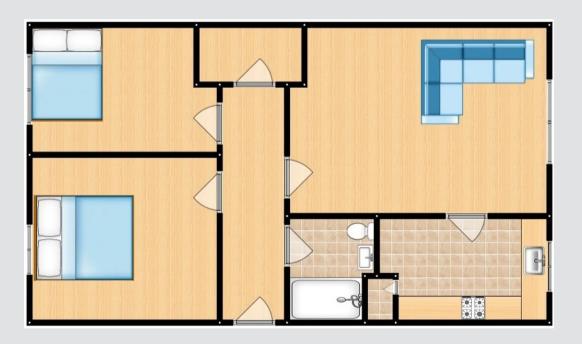

#### **Entrance Hallway**

Complete with a ceiling light point, storage cupboard and laminate flooring.

### Lounge

18' 3" x 11' 8" (5.56m x 3.56m)

A spacious lounge complete with a ceiling light point, two wall light points, double glazed window and two electric radiators. Fitted with laminate flooring.

#### Kitchen

10' 0" x 6' 6" (3.05m x 1.98m)

A bright kitchen featuring complementary wall and base units with electric cooker and oven. Complete with a ceiling light point, double glazed window and storage cupboard. Fitted with lino flooring.

#### **Bedroom One**

11' 5" x 10' 6" (3.48m x 3.20m)

Complete with a ceiling light point, double glazed window and electric radiator. Fitted with laminate flooring.

#### **Bedroom Two**

9' 8" x 7' 9" (2.95m x 2.36m)

Complete with a ceiling light point, double glazed window and electric radiator. Fitted with laminate flooring.

#### Bathroom

6' 5" x 5' 5" (1.96m x 1.65m)

A well lit bathroom featuring a three-piece suite including a bath with shower over, hand wash basin and W.C. Complete with a ceiling light point, electric heated towel rail and part tiled walls. Fitted with laminate tiled flooring.