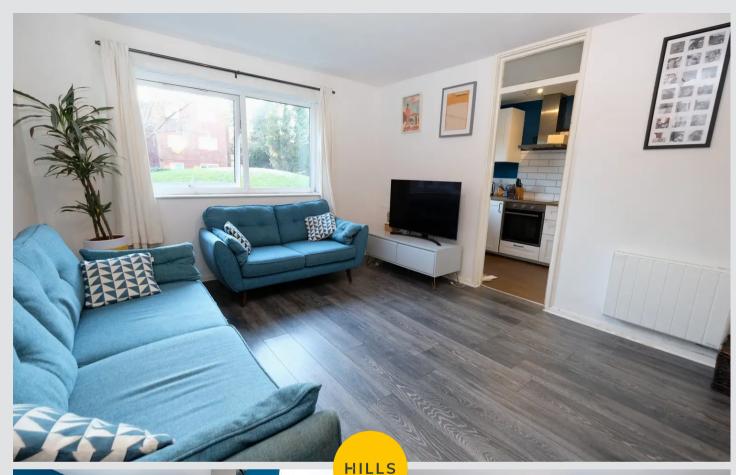

### Lounge

18' 3" x 11' 8" (5.56m x 3.56m)

A spacious lounge complete with a ceiling light point, two wall light points, double glazed window and two electric radiators. Fitted with laminate flooring.