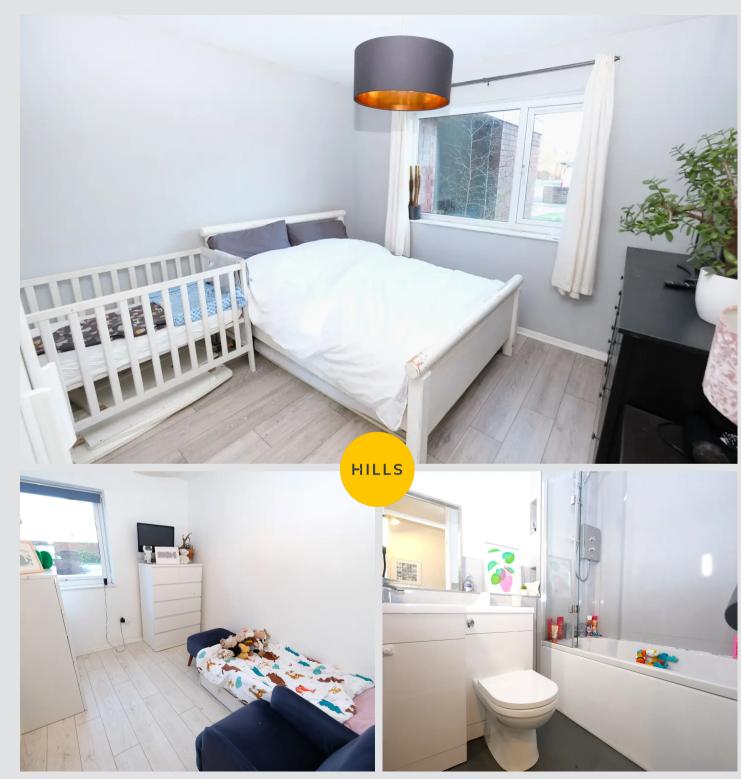

### Lounge

18' 3" x 11' 8" (5.56m x 3.56m)

A spacious lounge complete with a ceiling light point, two wall light points, double glazed window and two electric radiators. Fitted with laminate flooring.

#### **Bedroom One**

11' 5" x 10' 6" (3.48m x 3.20m)

Complete with a ceiling light point, double glazed window and electric radiator. Fitted with laminate flooring.

#### **Bedroom Two**

9' 8" x 7' 9" (2.95m x 2.36m)

Complete with a ceiling light point, double glazed window and electric radiator. Fitted with laminate flooring.

#### Bathroom

6' 5" x 5' 5" (1.96m x 1.65m)

A well lit bathroom featuring a three-piece suite including a bath with shower over, hand wash basin and W.C. Complete with a ceiling light point, electric heated towel rail and part tiled walls. Fitted with laminate tiled flooring.