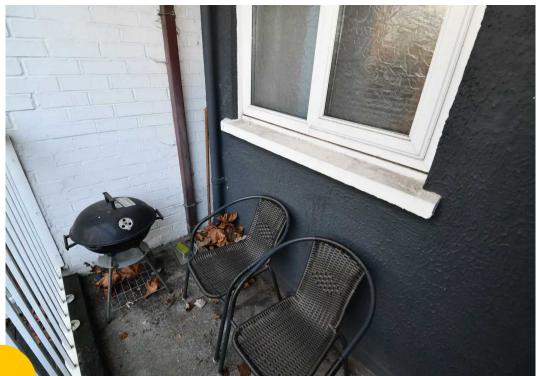

lounge complete with two ceiling light points, double glazed window and electric radiator. Fitted with laminate flooring.

## Kitchen

9' 7" x 8' 3" (2.93m x 2.52m)

A modern kitchen featuring complementary fitted units with integral hob and oven. Space for washer, dishwasher and fridge freezer. Complete with a ceiling light point, double glazed window and vinyl flooring.

#### **Bedroom**

13' 11" x 9' 9" (4.23m x 2.96m)

Complete with a ceiling light point, two double glazed windows and electric radiator. Fitted with laminate flooring.

#### Bathroom

9' 9" x 6' 4" (2.98m x 1.94m)

Featuring a three-piece suite including bath with shower over, hand wash basin and W.C. Complete with a ceiling light point and vinyl flooring.

#### External

Access to well maintained communal gardens.















# Hills | Salfords Estate Agent

Hills Residential, Sentinel House Albert Street - M30 OSS

0161 707 4900

sales@hills.agency

www.hills.agency/



THE PROPERTY MISDESCRIPTIONS ACT 1991 The Agent has not tested any apparatus, equipment, fixtures and fittings or services and so cannot verify that they are in working order or fit for the purpose. A Buyer is advised to obtain verification from their Solicitor or Surveyor. References to the Tenure of a Property are based on information supplied by the Seller. The Agent has not had sight of the title documents. A Buyer is advised to obtain verification from their Solicitor. You are advised to check the availability of this property before travelling any distance to view. Every effort and precaution has been made to ensure these partic