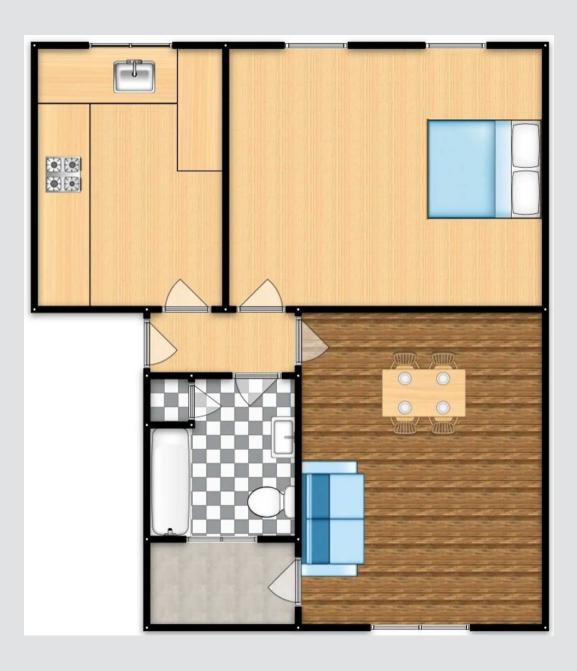

## **Entrance Hallway**

Complete with a ceiling light point and laminate flooring.

## Lounge

18' 3" x 10' 7" (5.57m x 3.22m)

A spacious lounge complete with two ceiling light points, double glazed window and electric radiator. Fitted with laminate flooring.

## Kitchen

9' 7" x 8' 3" (2.93m x 2.52m)

A modern kitchen featuring complementary fitted units with integral hob and oven. Space for washer, dishwasher and fridge freezer. Complete with a ceiling light point, double glazed window and vinyl flooring.

#### **Bedroom**

13' 11" x 9' 9" (4.23m x 2.96m)

Complete with a ceiling light point, two double glazed windows and electric radiator. Fitted with laminate flooring.

#### Bathroom

9' 9" x 6' 4" (2.98m x 1.94m)

Featuring a three-piece suite including bath with shower over, hand wash basin and W.C. Complete with a ceiling light point and vinyl flooring.