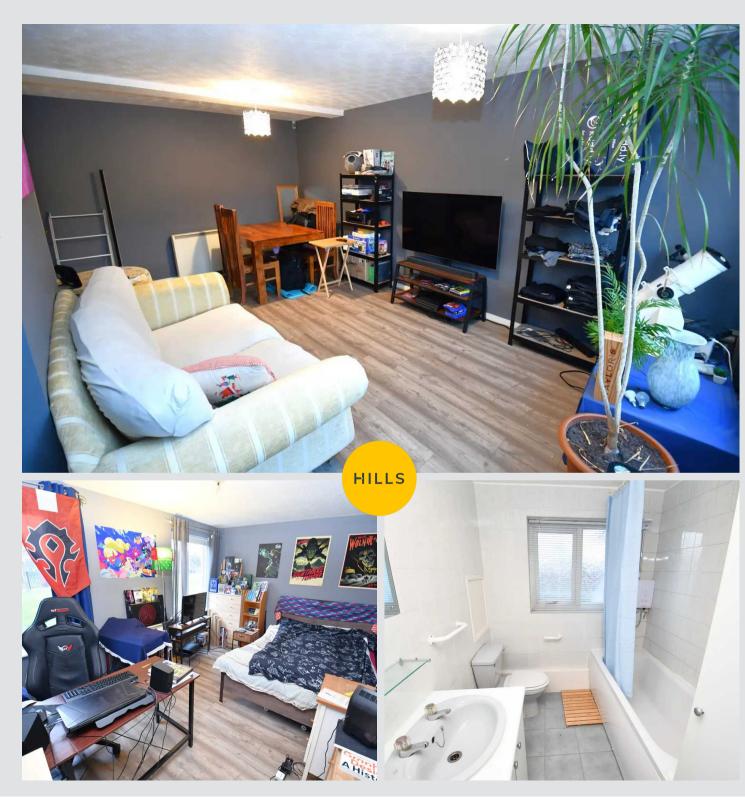

## Lounge

18' 3" x 10' 7" (5.57m x 3.22m)

A spacious lounge complete with two ceiling light points, double glazed window and electric radiator. Fitted with laminate flooring.

## Kitchen

9' 7" x 8' 3" (2.93m x 2.52m)

A modern kitchen featuring complementary fitted units with integral hob and oven. Space for washer, dishwasher and fridge freezer. Complete with a ceiling light point, double glazed window and vinyl flooring.

#### **Bedroom**

13' 11" x 9' 9" (4.23m x 2.96m)

Complete with a ceiling light point, two double glazed windows and electric radiator. Fitted with laminate flooring.

#### Bathroom

9' 9" x 6' 4" (2.98m x 1.94m)

Featuring a three-piece suite including bath with shower over, hand wash basin and W.C. Complete with a ceiling light point and vinyl flooring.