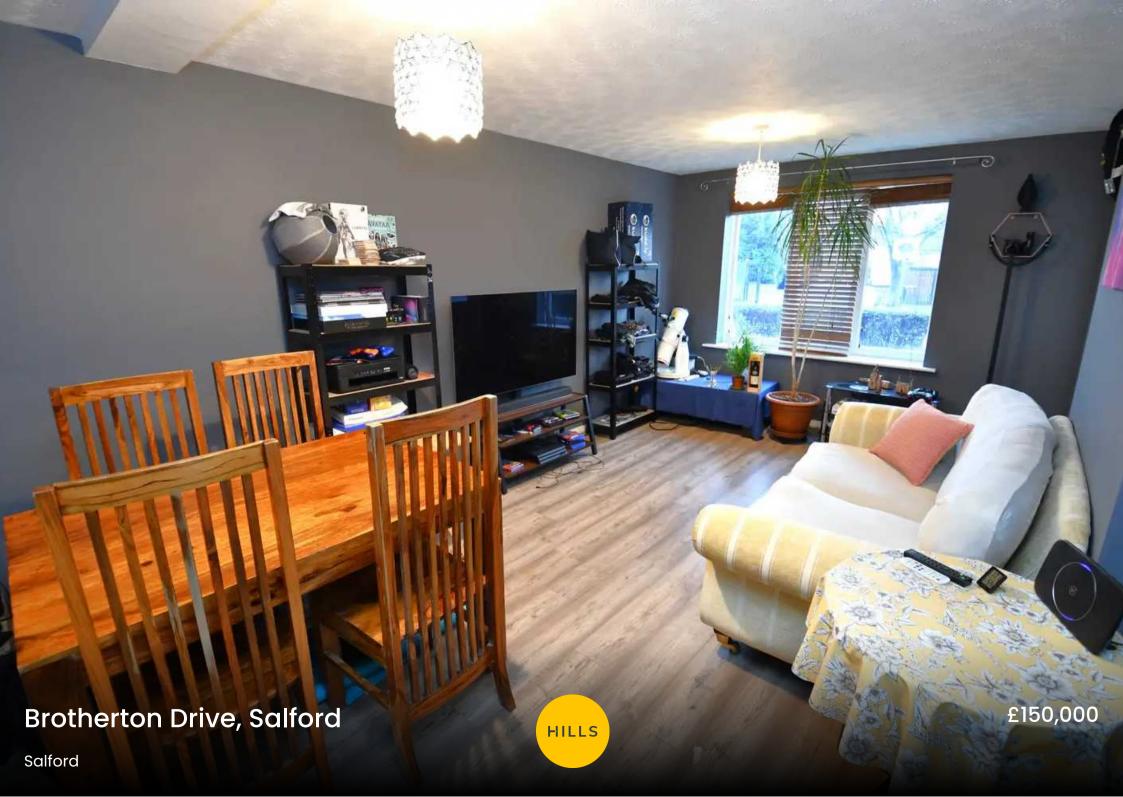

## Lounge

18' 3" x 10' 7" (5.57m x 3.22m)

A spacious lounge complete with two ceiling light points, double glazed window and electric radiator. Fitted with laminate flooring.