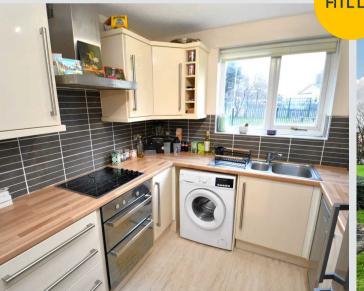

## Kitchen

9' 7" x 8' 3" (2.93m x 2.52m)

A modern kitchen featuring complementary fitted units with integral hob and oven. Space for washer, dishwasher and fridge freezer. Complete with a ceiling light point, double glazed window and vinyl flooring.