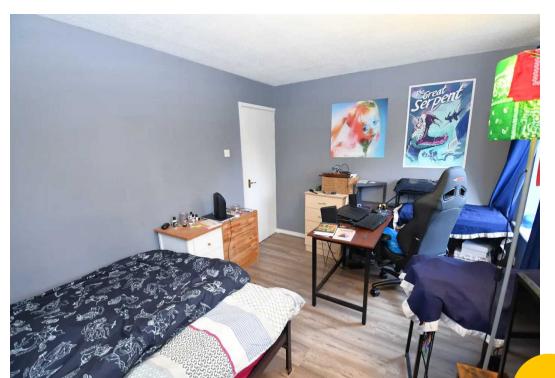

#### **Bedroom**

13' 11" x 9' 9" (4.23m x 2.96m)

Complete with a ceiling light point, two double glazed windows and electric radiator. Fitted with laminate flooring.