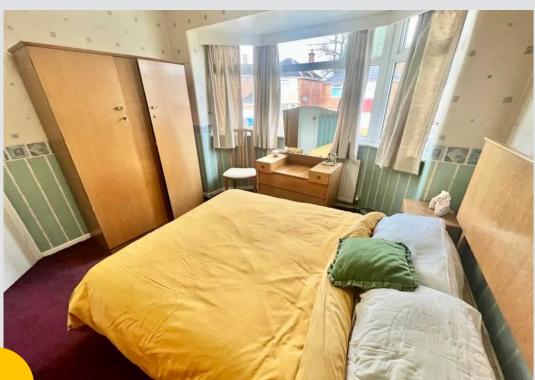

#### Bedroom 1

12' 2" x 11' 2" (3.70m x 3.40m)

#### Bedroom 2

7' 10" x 11' 2" (2.40m x 3.40m)

#### Bedroom 3

7' 10" x 7' 10" (2.40m x 2.40m)