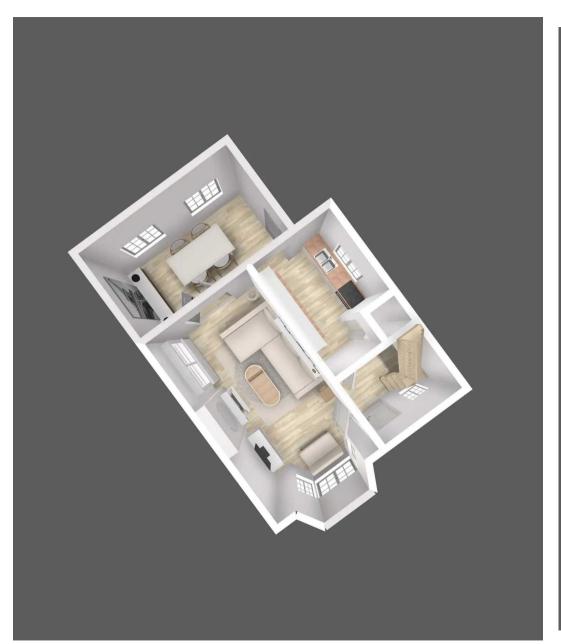

# 59 Broomhall Road

Pendlebury, Manchester

NO CHAIN! A THREE BEDROOM, EXTENDED DETACHED HOUSE WITH A GARAGE. On the ground floor the house offers an ENTRANCE PORCH, A HALLWAY, A VERY SPACIOUS LOUNGE, A KITCHEN AND DINING ROOM. On the first floor there are Council Tax band: C

Tenure: Freehold

- NO CHAIN
- EXTENDED DETACHED HOUSE
- SINGLE GARAGE
- THREE BEDROOMS
- TWO LARGE RECEPTION ROOMS
- KITCHEN
- FRONT AND REAR GARDENS
- LOCAL SCHOOLS SHOPS AND TRANSPORT LINKS