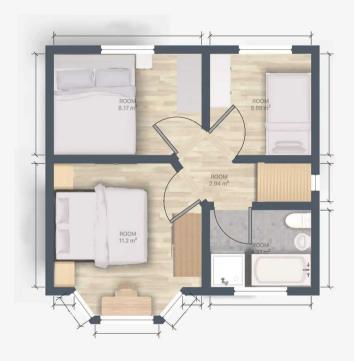

## Hallway

6' 3" x 7' 7" (1.90m x 2.30m)

## Living room

19' 8" x 11' 2" (6.00m x 3.40m)

# Dining room

9' 2" x 15' 1" (2.80m x 4.60m)

#### Kitchen

12' 2" x 8' 10" (3.70m x 2.70m)

#### Bedroom 1

12' 2" x 11' 2" (3.70m x 3.40m)

#### Bedroom 2

7' 10" x 11' 2" (2.40m x 3.40m)

#### Bedroom 3

7' 10" x 7' 10" (2.40m x 2.40m)

#### Bathroom

6' 3" x 7' 10" (1.90m x 2.40m)