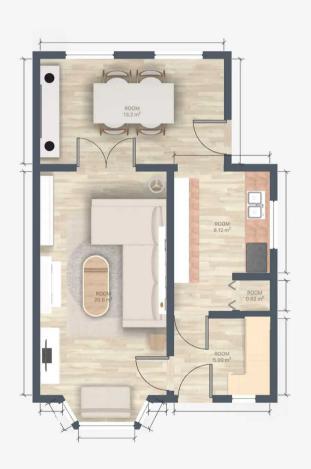

## Hallway

6' 3" x 7' 7" (1.90m x 2.30m)

## Living room

19' 8" x 11' 2" (6.00m x 3.40m)

# Dining room

9' 2" x 15' 1" (2.80m x 4.60m)

#### Kitchen

12' 2" x 8' 10" (3.70m x 2.70m)