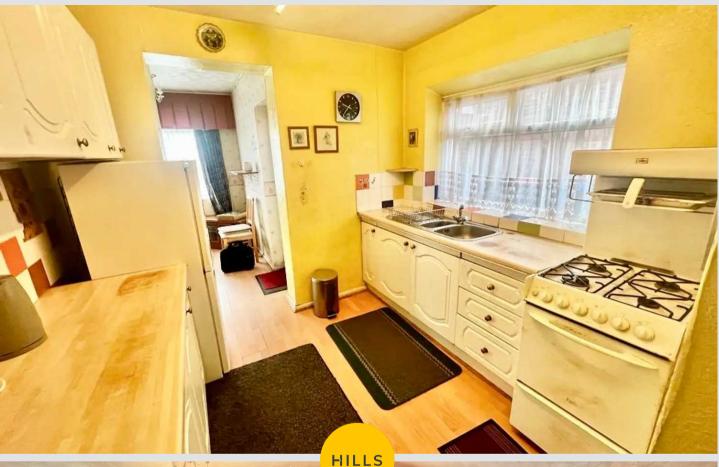

# 59 Broomhall Road

Pendlebury, Manchester

NO CHAIN! A THREE BEDROOM, EXTENDED DETACHED HOUSE WITH A GARAGE. On the ground floor the house offers an ENTRANCE PORCH, A HALLWAY, A VERY SPACIOUS LOUNGE, A KITCHEN AND DINING ROOM. On the first floor there are Council Tax band: C

Tenure: Freehold

- NO CHAIN
- EXTENDED DETACHED HOUSE
- SINGLE GARAGE
- THREE BEDROOMS
- TWO LARGE RECEPTION ROOMS
- KITCHEN
- FRONT AND REAR GARDENS
- LOCAL SCHOOLS SHOPS AND TRANSPORT LINKS







## Hallway

6' 3" x 7' 7" (1.90m x 2.30m)

## Living room

19' 8" x 11' 2" (6.00m x 3.40m)

# Dining room

9' 2" x 15' 1" (2.80m x 4.60m)

#### Kitchen

12' 2" x 8' 10" (3.70m x 2.70m)

#### Landing

#### Bedroom 1

12' 2" x 11' 2" (3.70m x 3.40m)

#### Bedroom 2

7' 10" x 11' 2" (2.40m x 3.40m)

#### Bedroom 3

7' 10" x 7' 10" (2.40m x 2.40m)

#### Bathroom

6' 3" x 7' 10" (1.90m x 2.40m)

























# Hills Swinton | Salfords Estate Agent

4 Pendlebury Road, Swinton - M27 4AR

0161 794 2888

swinton@hills.agency

www.hills.agency/



THE PROPERTY MISDESCRIPTIONS ACT 1991 The Agent has not tested any apparatus, equipment, fixtures and fittings or services and so cannot verify that they are in working order or fit for the purpose. A Buyer is advised to obtain verificatio