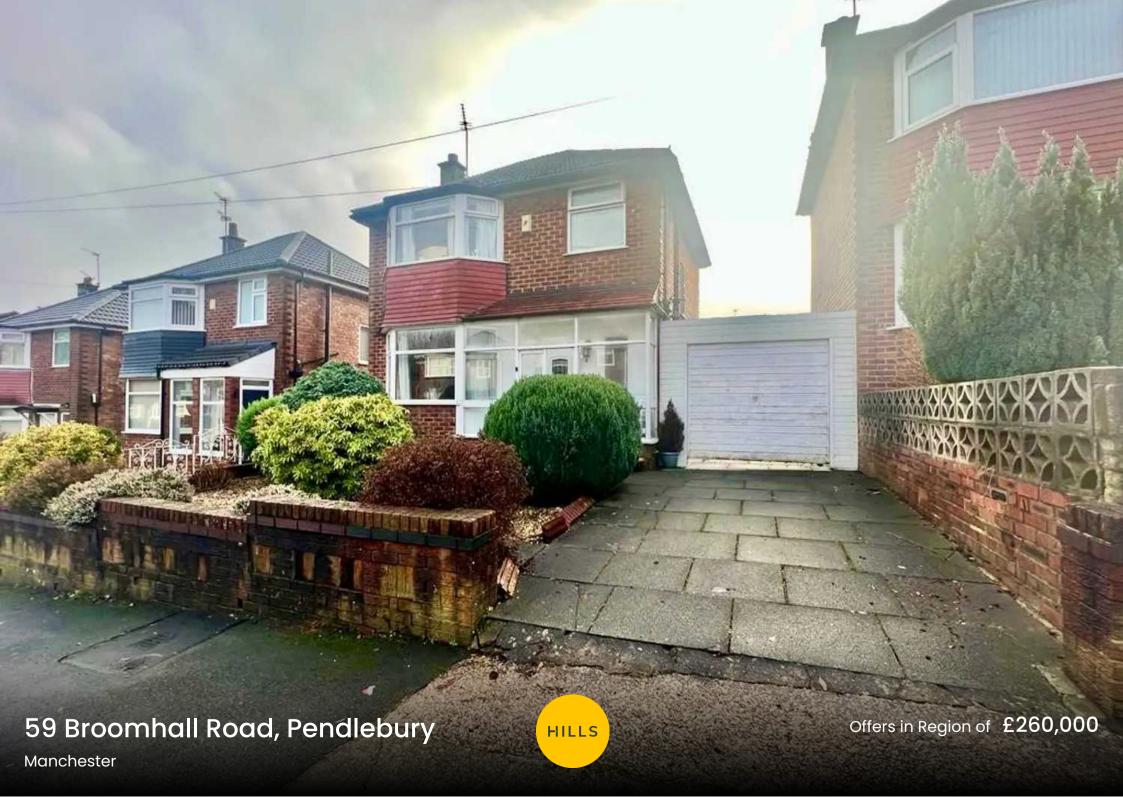

# 59 Broomhall Road

Pendlebury, Manchester

NO CHAIN! A THREE BEDROOM, EXTENDED DETACHED HOUSE WITH A GARAGE. On the ground floor the house offers an ENTRANCE PORCH, A HALLWAY, A VERY SPACIOUS LOUNGE, A KITCHEN AND DINING ROOM. On the first floor there are Council Tax band: C

Tenure: Freehold

- NO CHAIN
- EXTENDED DETACHED HOUSE
- SINGLE GARAGE
- THREE BEDROOMS
- TWO LARGE RECEPTION ROOMS
- KITCHEN
- FRONT AND REAR GARDENS
- LOCAL SCHOOLS SHOPS AND TRANSPORT LINKS