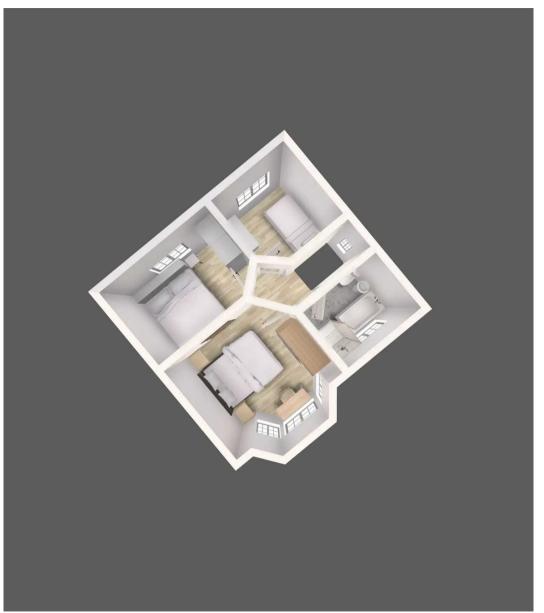

#### Bedroom 1

12' 2" x 11' 2" (3.70m x 3.40m)

#### Bedroom 2

7' 10" x 11' 2" (2.40m x 3.40m)

#### Bedroom 3

7' 10" x 7' 10" (2.40m x 2.40m)