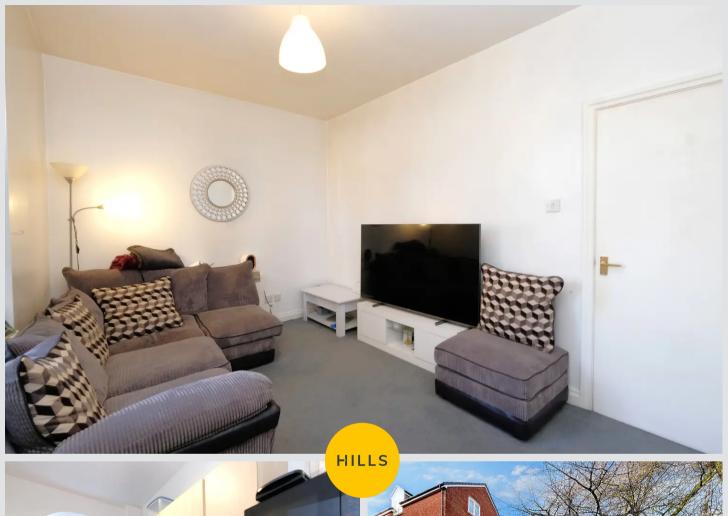

## Lounge

13' 8" x 9' 3" (4.17m x 2.82m)

A bright lounge complete with a ceiling light point, double glazed window and electric radiator. Fitted with carpet flooring.