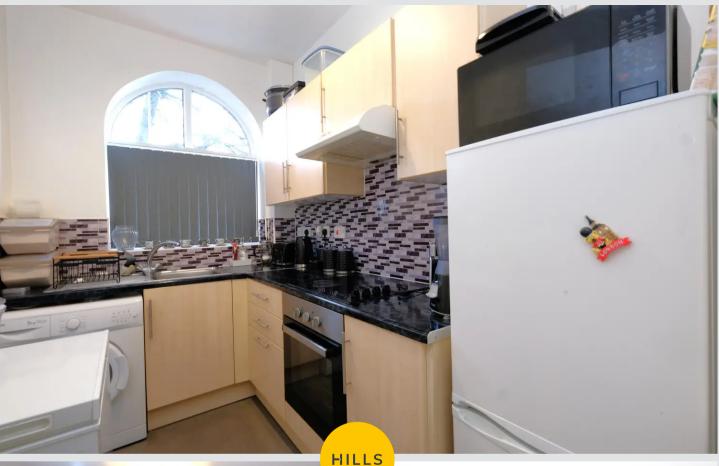

#### Kitchen

9' 3" x 5' 9" (2.82m x 1.75m)

A contemporary kitchen featuring complementary wall and base units with an integral stainless steel sink. Electric hob and oven. Space for a washer and fridge. Complete with a ceiling light point, double glazed window and electric radiator. Fitted with part tiled walls and lino flooring.