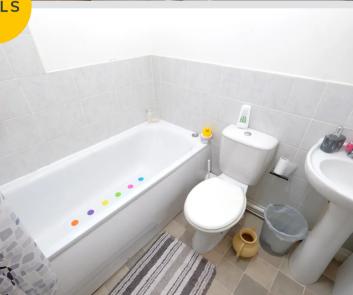

#### Bathroom

6' 6" x 5' 7" (1.98m x 1.70m)

Featuring a three-piece suite including a bath with shower over, basin and W.C. Complete with a ceiling light point, part tiled walls and lino flooring.