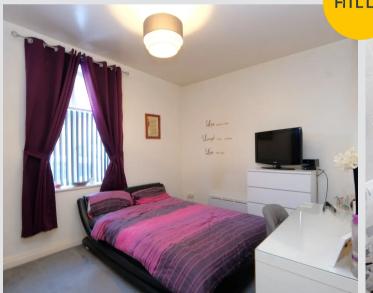

## Lounge

13' 8" x 9' 3" (4.17m x 2.82m)

A bright lounge complete with a ceiling light point, double glazed window and electric radiator. Fitted with carpet flooring.

#### **Bedroom**

12' 8" x 9' 6" (3.86m x 2.90m)

Complete with a ceiling light point, double glazed window and electric radiator. Fitted with carpet flooring.