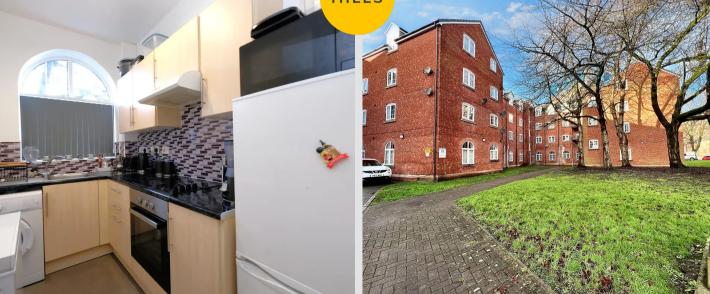

#### Kitchen

9' 3" x 5' 9" (2.82m x 1.75m)

A contemporary kitchen featuring complementary wall and base units with an integral stainless steel sink. Electric hob and oven. Space for a washer and fridge. Complete with a ceiling light point, double glazed window and electric radiator. Fitted with part tiled walls and lino flooring.

#### External

Includes parking permits for residents parking. Access to communal gardens.