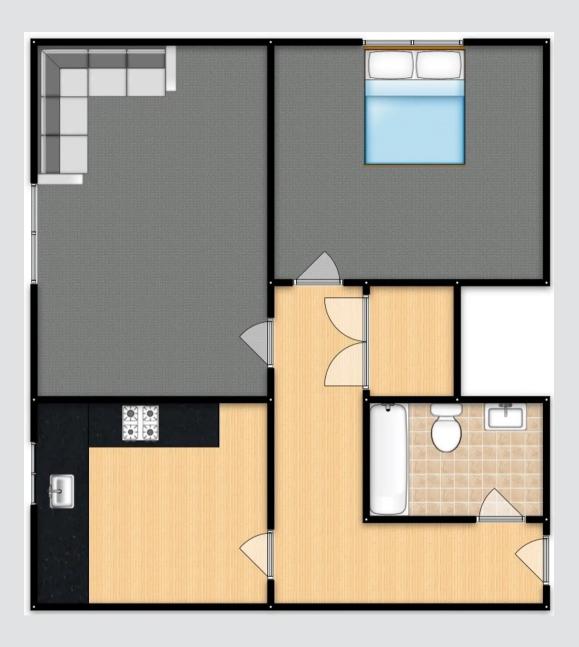

Council Tax band: A

Tenure: Leasehold

- Ground Floor One Bedroom Apartment
- Open Plan Lounge & Dining Room
- Modern Fitted Kitchen & Bathroom
- Generous Double Bedroom
- Residents Permit Parking
- Fully Electric & Double Glazed Throughout
- Clean Communal Areas
- Excellently Located Close to Amenities & within Walking Distance to The Trafford Centre
- Surrounded by Public Transport & Motorway Links

### **Entrance Hallway**

Complete with a ceiling light point and laminate flooring.

## Lounge

13' 8" x 9' 3" (4.17m x 2.82m)

A bright lounge complete with a ceiling light point, double glazed window and electric radiator. Fitted with carpet flooring.

#### Kitchen

9' 3" x 5' 9" (2.82m x 1.75m)

A contemporary kitchen featuring complementary wall and base units with an integral stainless steel sink. Electric hob and oven. Space for a washer and fridge. Complete with a ceiling light point, double glazed window and electric radiator. Fitted with part tiled walls and lino flooring.

#### **Bedroom**

12' 8" x 9' 6" (3.86m x 2.90m)

Complete with a ceiling light point, double glazed window and electric radiator. Fitted with carpet flooring.

#### Bathroom

6' 6" x 5' 7" (1.98m x 1.70m)

Featuring a three-piece suite including a bath with shower over, basin and W.C. Complete with a ceiling light point, part tiled walls and lino flooring.