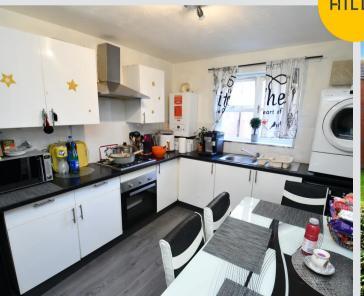

## Kitchen / Diner

9' 3" x 11' 2" (2.81m x 3.41m)

A spacious kitchen diner featuring complementary fitted wall and base units with integral hob and oven. Complete with a ceiling light point, double glazed window and wall mounted radiator. Fitted with laminate flooring.