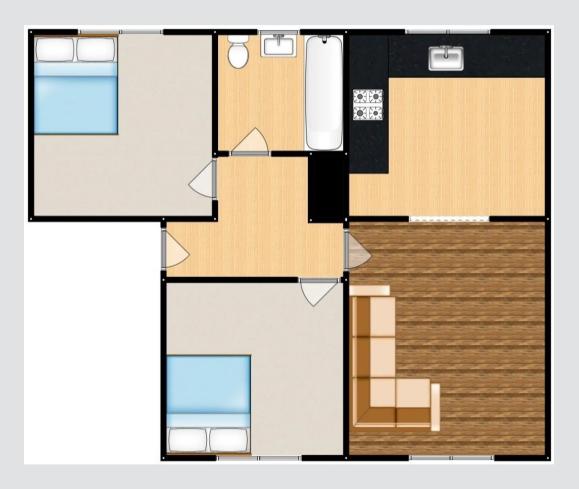

### **Entrance Hallway**

Complete with a ceiling light point, wall mounted radiator and laminate flooring.

### Lounge

13' 7" x 11' 4" (4.13m x 3.46m)

A bright lounge complete with a ceiling light point, double glazed window and wall mounted radiator. Fitted with laminate flooring.

## Kitchen / Diner

9' 3" x 11' 2" (2.81m x 3.41m)

A spacious kitchen diner featuring complementary fitted wall and base units with integral hob and oven. Complete with a ceiling light point, double glazed window and wall mounted radiator. Fitted with laminate flooring.

#### **Bedroom One**

11' 2" x 10' 11" (3.40m x 3.34m)

Complete with a ceiling light point, double glazed window and wall mounted radiator. Fitted with carpet flooring.

#### **Bedroom Two**

10' 2" x 7' 0" (3.09m x 2.14m)

Complete with a ceiling light point, double glazed window and wall mounted radiator. Fitted with laminate flooring.

#### Bathroom

6' 9" x 5' 5" (2.05m x 1.66m)

A well lit bathroom featuring a three-piece suite including a bath with shower over, basin and W.C. Complete with a ceiling light point, double glazed window and wall mounted radiator. Fitted with cushioned flooring.