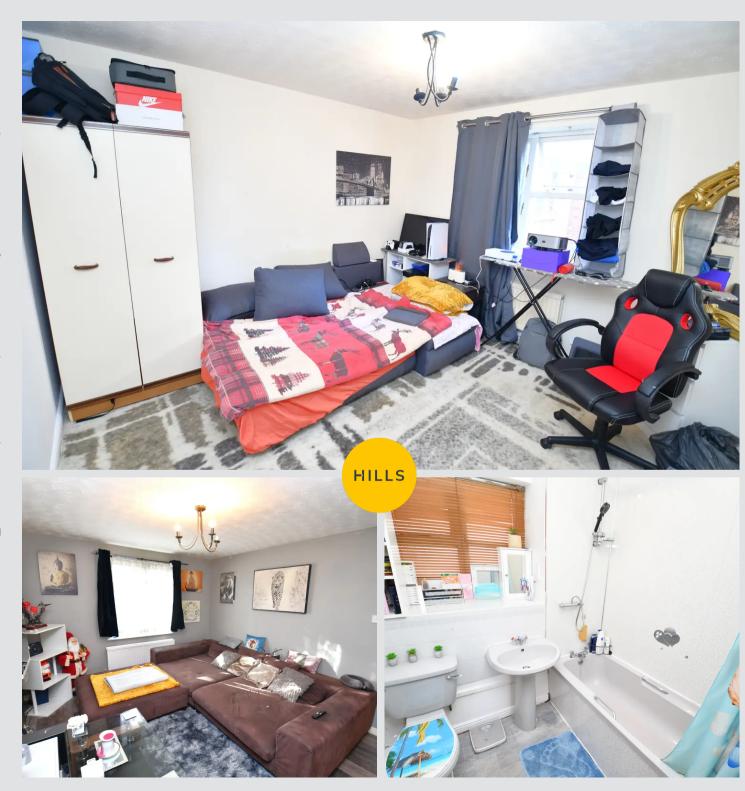

### Lounge

13' 7" x 11' 4" (4.13m x 3.46m)

A bright lounge complete with a ceiling light point, double glazed window and wall mounted radiator. Fitted with laminate flooring.

## Kitchen / Diner

9' 3" x 11' 2" (2.81m x 3.41m)

A spacious kitchen diner featuring complementary fitted wall and base units with integral hob and oven. Complete with a ceiling light point, double glazed window and wall mounted radiator. Fitted with laminate flooring.

#### **Bedroom One**

11' 2" x 10' 11" (3.40m x 3.34m)

Complete with a ceiling light point, double glazed window and wall mounted radiator. Fitted with carpet flooring.

#### **Bedroom Two**

10' 2" x 7' 0" (3.09m x 2.14m)

Complete with a ceiling light point, double glazed window and wall mounted radiator. Fitted with laminate flooring.

#### Bathroom

6' 9" x 5' 5" (2.05m x 1.66m)

A well lit bathroom featuring a three-piece suite including a bath with shower over, basin and W.C. Complete with a ceiling light point, double glazed window and wall mounted radiator. Fitted with cushioned flooring.