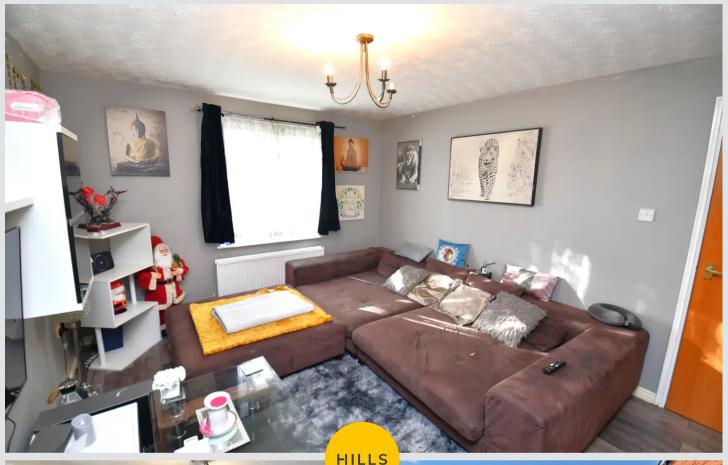

### Lounge

13' 7" x 11' 4" (4.13m x 3.46m)

A bright lounge complete with a ceiling light point, double glazed window and wall mounted radiator. Fitted with laminate flooring.