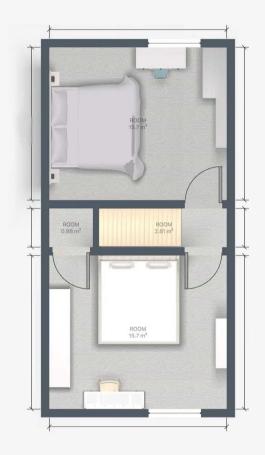

Landing

**Bedroom 1** 12' 2" x 0' 8" (3.70m x 0.20m)

**Bedroom 2** 11' 6" x 13' 9" (3.50m x 4.20m)