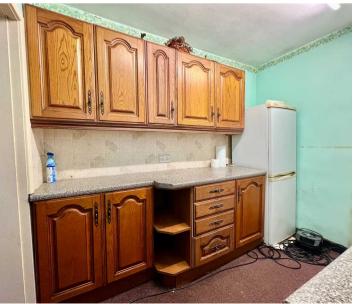

Hallway 13' 1" x 3' 3" (4.00m x 1.00m)

**Reception 1** 11' 6" x 10' 6" (3.50m x 3.20m)

**Reception 2** 12' 2" x 13' 9" (3.70m x 4.20m)

**Kitchen** 8' 10" x 6' 7" (2.70m x 2.00m)

Bathroom 7' 7" x 6' 7" (2.30m x 2.00m)