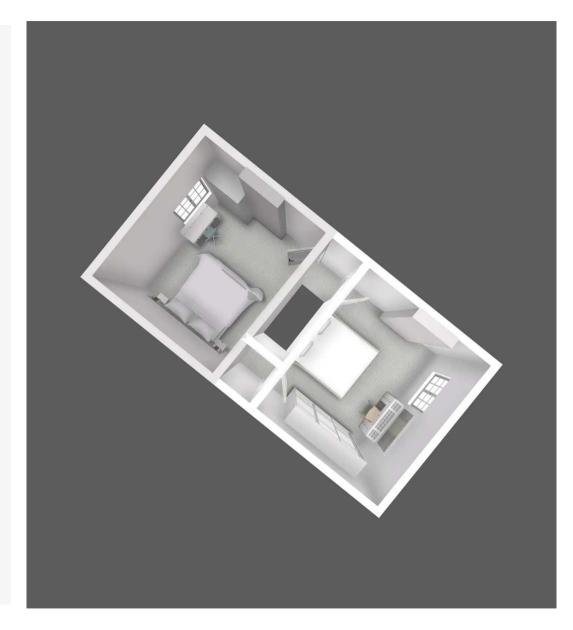

## 10 Lynton Avenue

Pendlebury, Manchester

NO CHAIN! A SUPERB INVESTMENT OPPORTUNITY. A TRADITIONAL TWO BEDROOM MID TERRACED PERIOD HOUSE. On the ground floor the house offers an entrance hall, two reception rooms, a kitchen and bathroom. On the first floor there are two double bedrooms. The house Council Tax band: A

Hallway 13' 1" x 3' 3" (4.00m x 1.00m)

**Reception 1** 11' 6" x 10' 6" (3.50m x 3.20m)

**Reception 2** 12' 2" x 13' 9" (3.70m x 4.20m)

**Kitchen** 8' 10" x 6' 7" (2.70m x 2.00m)

Bathroom 7' 7" x 6' 7" (2.30m x 2.00m)

Landing

**Bedroom 1** 12' 2" x 0' 8" (3.70m x 0.20m)

**Bedroom 2** 11' 6" x 13' 9" (3.50m x 4.20m)