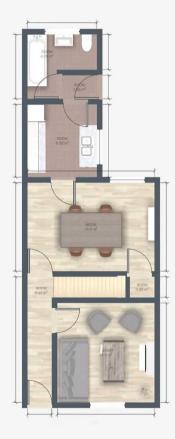

Hallway 13' 1" x 3' 3" (4.00m x 1.00m)

**Reception 1** 11' 6" x 10' 6" (3.50m x 3.20m)

**Reception 2** 12' 2" x 13' 9" (3.70m x 4.20m)

**Kitchen** 8' 10" x 6' 7" (2.70m x 2.00m)

Bathroom 7' 7" x 6' 7" (2.30m x 2.00m)

Landing

**Bedroom 1** 12' 2" x 0' 8" (3.70m x 0.20m)

**Bedroom 2** 11' 6" x 13' 9" (3.50m x 4.20m)