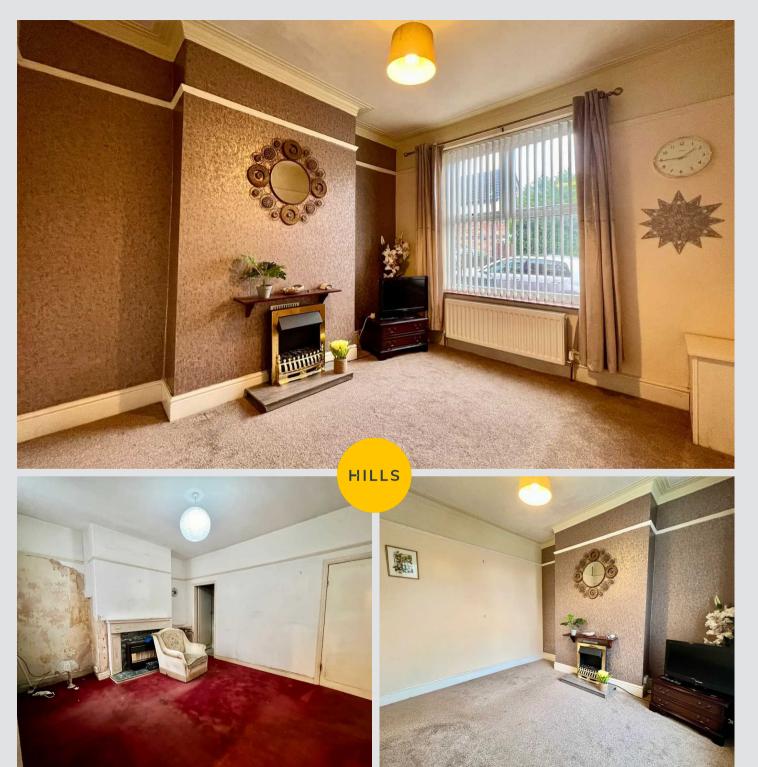

## 10 Lynton Avenue

Pendlebury, Manchester

NO CHAIN! A SUPERB INVESTMENT OPPORTUNITY. A TRADITIONAL TWO BEDROOM MID TERRACED PERIOD HOUSE. On the ground floor the house offers an entrance hall, two reception rooms, a kitchen and bathroom. On the first floor there are two double bedrooms. The house Council Tax band: A

Tenure: Leasehold

- NO CHAIN
- TWO DOUBLE BEDROOMS
- INVESTMENT OPPORTUNITY
- GAS CENTRAL HEATING AND UPVC DOUBLE GLAZING
- TWO RECEPTION ROOMS
- CENTRAL SWINTON LOCATION
- WALKING DISTANCE TO LOCAL SHOPS AND SCHOOLS
- EXCELLENT LOCAL TRANSPORT LINKS

Hallway 13' 1" x 3' 3" (4.00m x 1.00m)

**Reception 1** 11' 6" x 10' 6" (3.50m x 3.20m)

**Reception 2** 12' 2" x 13' 9" (3.70m x 4.20m)

**Kitchen** 8' 10" x 6' 7" (2.70m x 2.00m)

Bathroom 7' 7" x 6' 7" (2.30m x 2.00m)