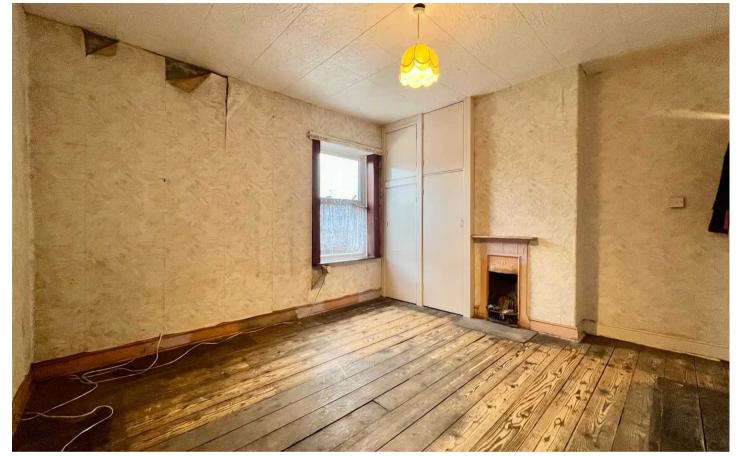

Hallway 13' 1" x 3' 3" (4.00m x 1.00m)

**Reception 1** 11' 6" x 10' 6" (3.50m x 3.20m)

**Reception 2** 12' 2" x 13' 9" (3.70m x 4.20m)

**Kitchen** 8' 10" x 6' 7" (2.70m x 2.00m)

Bathroom 7' 7" x 6' 7" (2.30m x 2.00m)

Landing

**Bedroom 1** 12' 2" x 0' 8" (3.70m x 0.20m)

**Bedroom 2** 11' 6" x 13' 9" (3.50m x 4.20m)