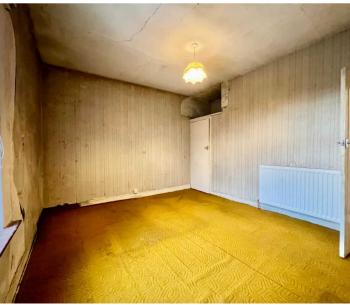

Landing

**Bedroom 1** 12' 2" x 0' 8" (3.70m x 0.20m)

**Bedroom 2** 11' 6" x 13' 9" (3.50m x 4.20m)