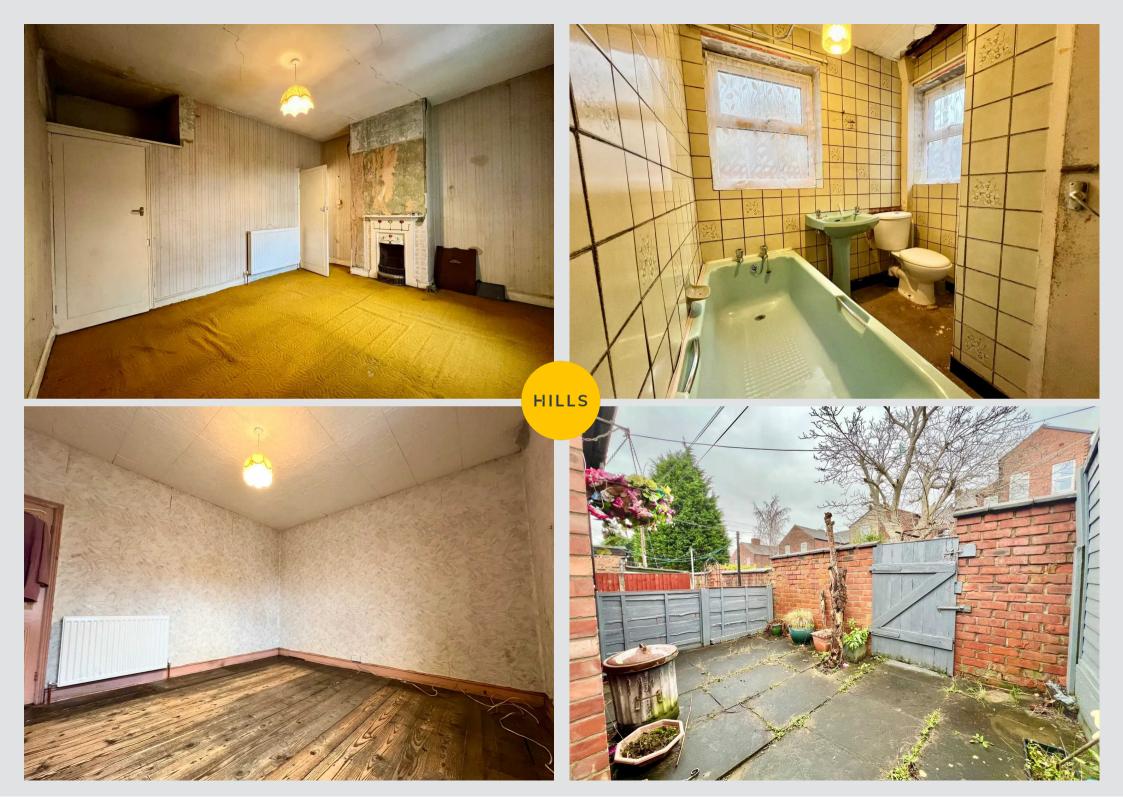

## 10 Lynton Avenue

Pendlebury, Manchester

NO CHAIN! A SUPERB INVESTMENT OPPORTUNITY. A TRADITIONAL TWO BEDROOM MID TERRACED PERIOD HOUSE. On the ground floor the house offers an entrance hall, two reception rooms, a kitchen and bathroom. On the first floor there are two double bedrooms. The house Council Tax band: A

Hallway 13' 1" x 3' 3" (4.00m x 1.00m)

**Reception 1** 11' 6" x 10' 6" (3.50m x 3.20m)

**Reception 2** 12' 2" x 13' 9" (3.70m x 4.20m)

**Kitchen** 8' 10" x 6' 7" (2.70m x 2.00m)

Bathroom 7' 7" x 6' 7" (2.30m x 2.00m)

Landing

**Bedroom 1** 12' 2" x 0' 8" (3.70m x 0.20m)

**Bedroom 2** 11' 6" x 13' 9" (3.50m x 4.20m)