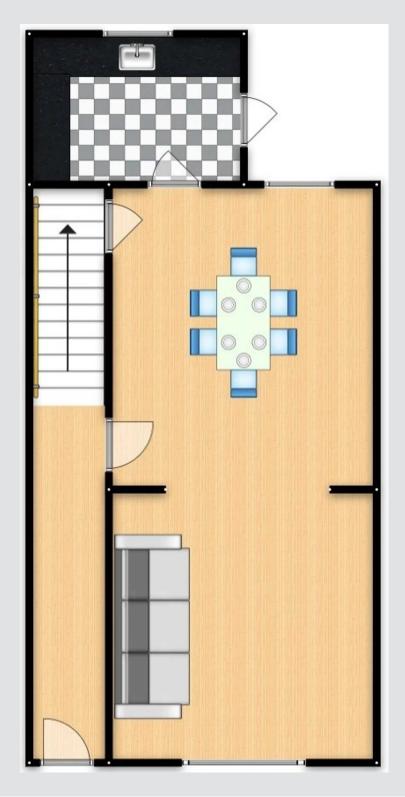

### **Entrance Hallway**

Celling light point, wall mounted radiator and laminate flooring.

#### Lounge

11' 3" x 11' 0" (3.44m x 3.35m)

Ceiling light point, double glazed window, wall mounted radiator and laminate flooring

## Dining room

12' 8" x 11' 9" (3.85m x 3.59m)

Ceiling light point, double glazed window, wall mounted radiator and laminate flooring

#### Kitchen

9' 9" x 7' 3" (2.98m x 2.20m)

Spotlights, double glazed, a range of wall and base units with integrated oven and hob, fridge freezer and space of washing machine with tiled floors.