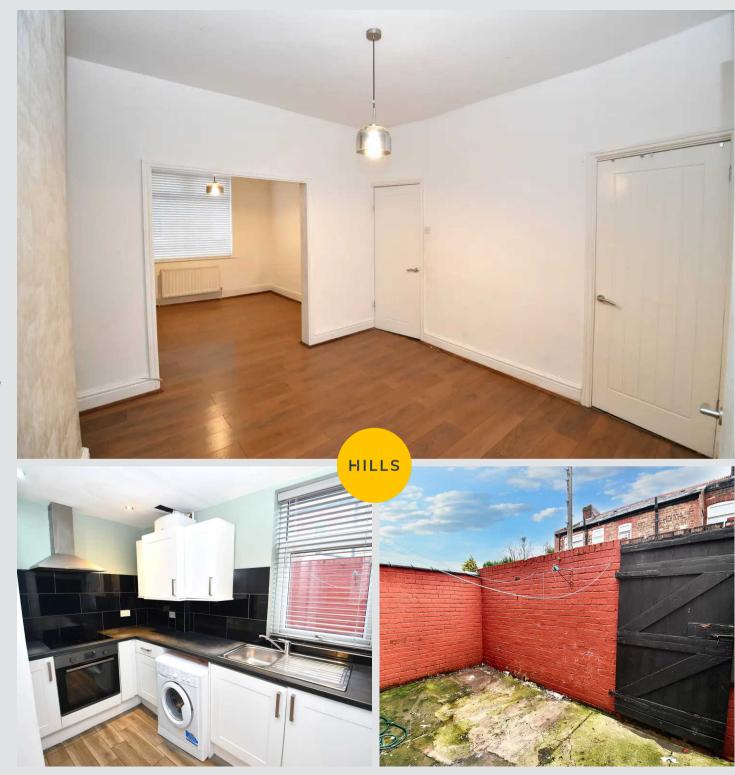

## Dining room

12' 8" x 11' 9" (3.85m x 3.59m)

Ceiling light point, double glazed window, wall mounted radiator and laminate flooring

#### Kitchen

9' 9" x 7' 3" (2.98m x 2.20m)

Spotlights, double glazed, a range of wall and base units with integrated oven and hob, fridge freezer and space of washing machine with tiled floors.