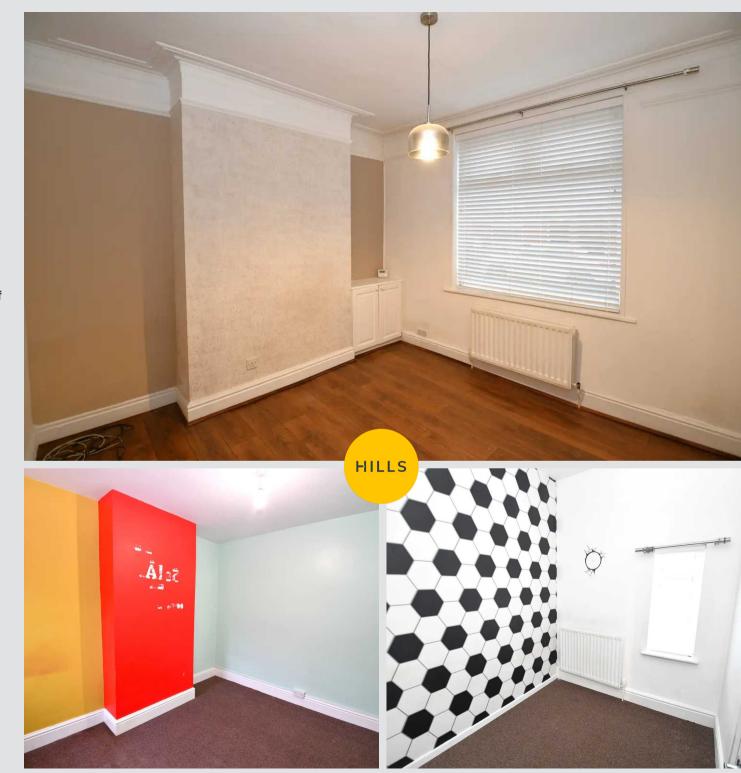

#### Bedroom one

11' 0" x 9' 10" (3.36m x 2.99m)

Ceiling light point, double glazed window, wall mounted radiator and carpet flooring

#### **Bedroom Two**

10' 11" x 7' 10" (3.33m x 2.38m)

Ceiling light point, double glazed window, wall mounted radiator and carpet flooring

#### **Bedroom Three**

7' 8" x 6' 9" (2.34m x 2.06m)

Ceiling light point, double glazed window, wall mounted radiator and carpet flooring.