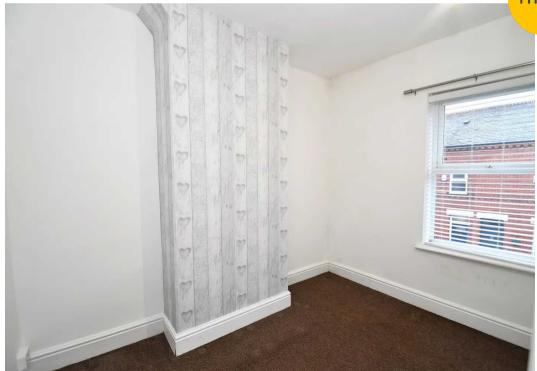

#### Bedroom one

11' 0" x 9' 10" (3.36m x 2.99m)

Ceiling light point, double glazed window, wall mounted radiator and carpet flooring

#### **Bedroom Two**

10' 11" x 7' 10" (3.33m x 2.38m)

Ceiling light point, double glazed window, wall mounted radiator and carpet flooring

#### **Bedroom Three**

7' 8" x 6' 9" (2.34m x 2.06m)

Ceiling light point, double glazed window, wall mounted radiator and carpet flooring.