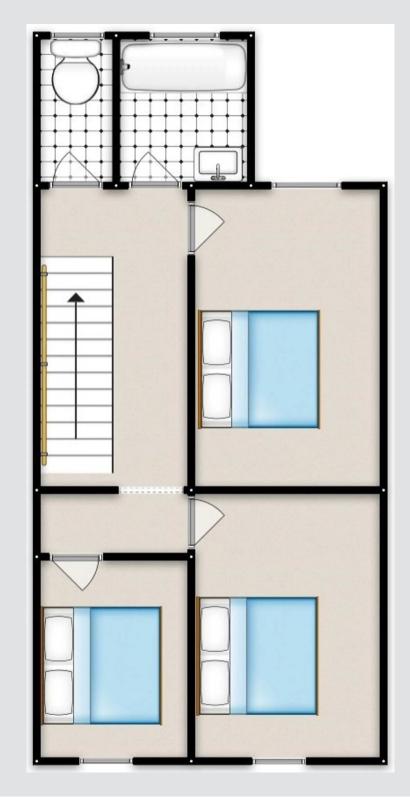

#### Landing

Ceiling light point and carpet flooring

#### Bedroom one

11' 0" x 9' 10" (3.36m x 2.99m)

Ceiling light point, double glazed window, wall mounted radiator and carpet flooring

#### **Bedroom Two**

10' 11" x 7' 10" (3.33m x 2.38m)

Ceiling light point, double glazed window, wall mounted radiator and carpet flooring

#### Bathroom

7' 8" x 6' 9" (2.34m x 2.07m)

Ceiling light point, bath, sink double glazed window and tiled flooring.

#### **Bedroom Three**

7' 8" x 6' 9" (2.34m x 2.06m)

Ceiling light point, double glazed window, wall mounted radiator and carpet flooring.