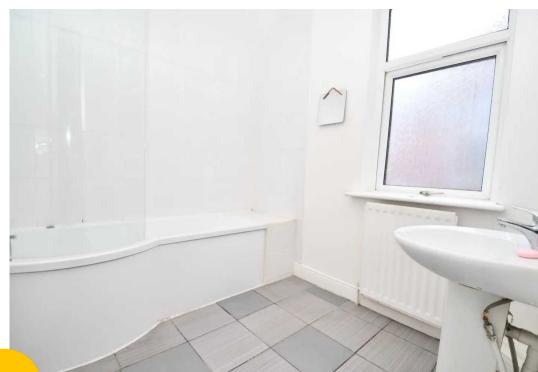

#### Bathroom

7' 8" x 6' 9" (2.34m x 2.07m)

Ceiling light point, bath, sink double glazed window and tiled flooring.