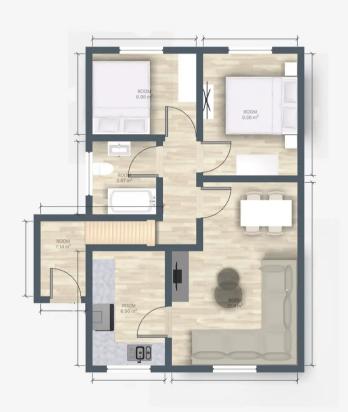

## Hallway

6' 11" x 3' 3" (2.10m x 1.00m)

## Landing

10' 2" x 3' 3" (3.10m x 1.00m)

# Reception 1

17' 5" x 11' 6" (5.30m x 3.50m)

#### Kitchen

10' 6" x 6' 7" (3.20m x 2.00m)

#### Bedroom 1

11' 6" x 9' 2" (3.50m x 2.80m)

#### Bedroom 2

9' 2" x 8' 2" (2.80m x 2.50m)

#### Bathroom

6' 7" x 5' 7" (2.00m x 1.70m)