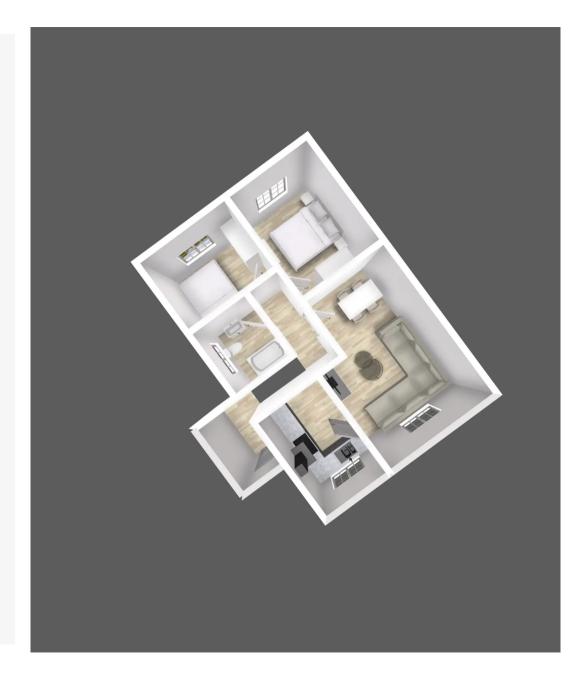

## Hallway

6' 11" x 3' 3" (2.10m x 1.00m)

## Landing

10' 2" x 3' 3" (3.10m x 1.00m)

# Reception 1

17' 5" x 11' 6" (5.30m x 3.50m)

#### Kitchen

10' 6" x 6' 7" (3.20m x 2.00m)

#### Bedroom 1

11' 6" x 9' 2" (3.50m x 2.80m)

#### Bedroom 2

9' 2" x 8' 2" (2.80m x 2.50m)

#### Bathroom

6' 7" x 5' 7" (2.00m x 1.70m)