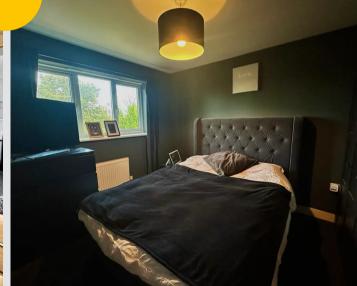

#### Bedroom 1

11' 6" x 9' 2" (3.50m x 2.80m)

#### Bedroom 2

9' 2" x 8' 2" (2.80m x 2.50m)