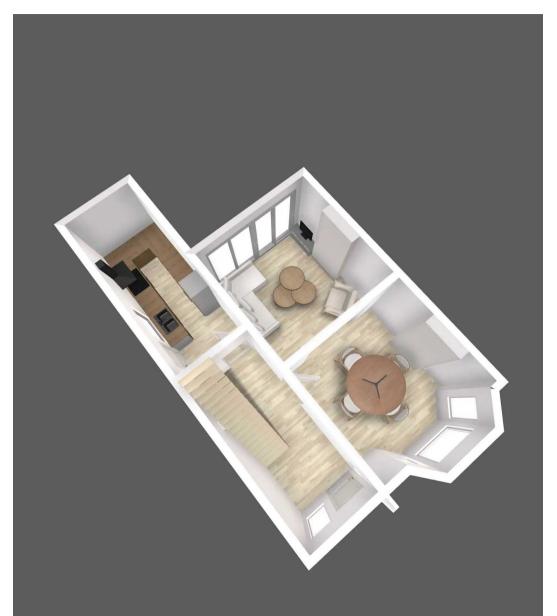

### Hallway

15' 5" x 5' 11" (4.70m x 1.80m)

### Reception 1

11' 6" x 12' 2" (3.50m x 3.70m)

# Reception 2

12' 2" x 12' 2" (3.70m x 3.70m)

#### Kitchen

16' 9" x 6' 7" (5.10m x 2.00m)