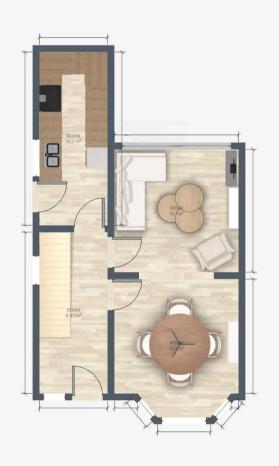

### Hallway

15' 5" x 5' 11" (4.70m x 1.80m)

### Reception 1

11' 6" x 12' 2" (3.50m x 3.70m)

# Reception 2

12' 2" x 12' 2" (3.70m x 3.70m)

#### Kitchen

16' 9" x 6' 7" (5.10m x 2.00m)