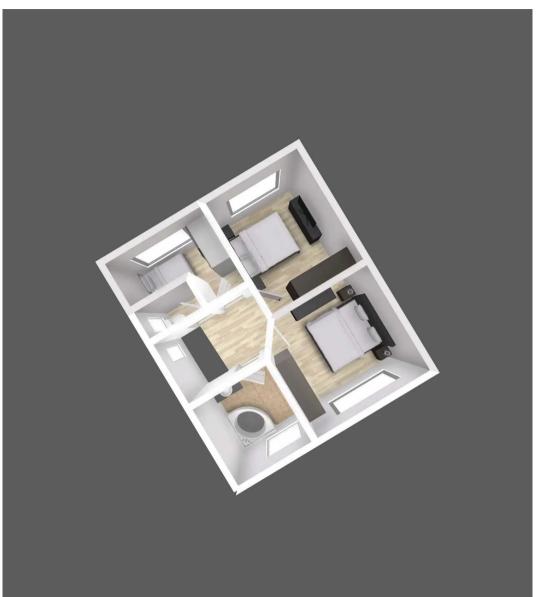

## Landing

6' 7" x 8' 6" (2.00m x 2.60m)

# Bedroom 1

11' 10" x 12' 6" (3.60m x 3.80m)

#### Bedroom 2

12' 2" x 10' 2" (3.70m x 3.10m)

#### Bedroom 3

9' 10" x 8' 6" (3.00m x 2.60m)

#### Bathroom

8' 2" x 6' 3" (2.50m x 1.90m)

#### WC

5' 7" x 3' 3" (1.70m x 1.00m)