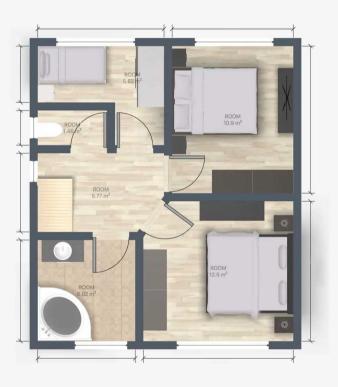

## Landing

6' 7" x 8' 6" (2.00m x 2.60m)

# Bedroom 1

11' 10" x 12' 6" (3.60m x 3.80m)

#### Bedroom 2

12' 2" x 10' 2" (3.70m x 3.10m)

#### Bedroom 3

9' 10" x 8' 6" (3.00m x 2.60m)

#### Bathroom

8' 2" x 6' 3" (2.50m x 1.90m)

#### WC

5' 7" x 3' 3" (1.70m x 1.00m)