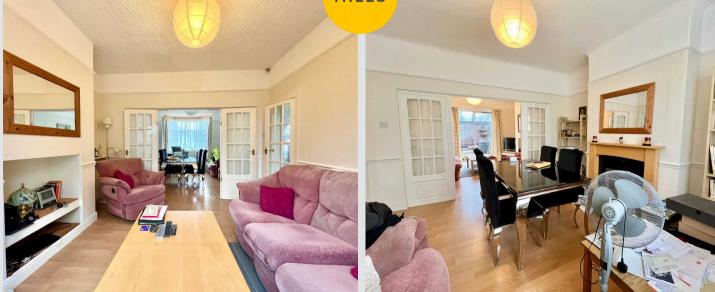

### Reception 1

11' 6" x 12' 2" (3.50m x 3.70m)

# Reception 2

12' 2" x 12' 2" (3.70m x 3.70m)