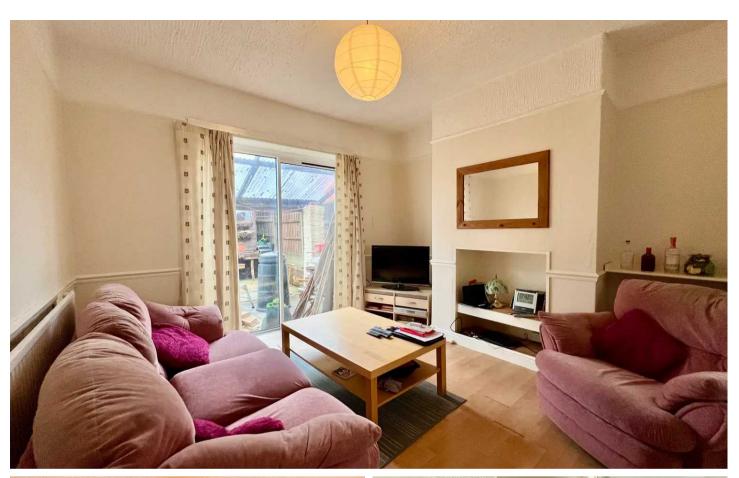

### Reception 1

11' 6" x 12' 2" (3.50m x 3.70m)

# Reception 2

12' 2" x 12' 2" (3.70m x 3.70m)