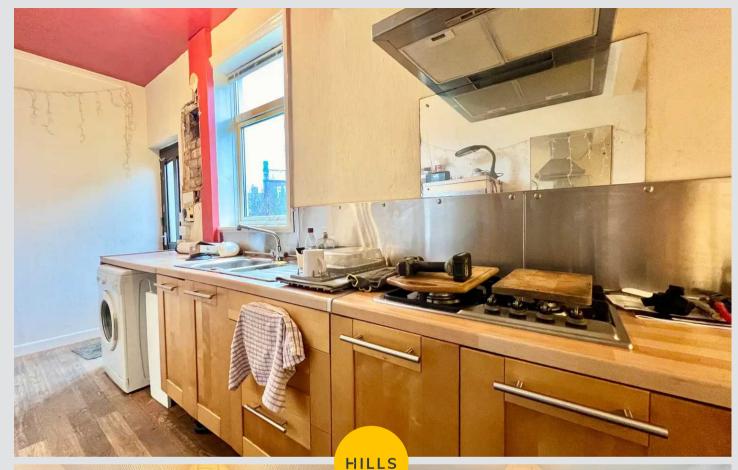

# 8 Gordon Road

Swinton, Manchester

A THREE BEDROOM SEMI DETACHED HOUSE IN A QUIET SOUTH SWINTON LOCATION. On the ground floor the house offers a porch, entrance hall, two reception rooms and an extended kitchen. On the first floor there are three bedrooms, a bathroom and a separate WC. The house has Council Tax band: B

Tenure: Freehold

- THREE BEDROOM SEMI DETACHED HOUSE
- SOUTH SWINTON LOCATION
- EXTENDED KITCHEN
- NEW BOILER AND GAS CENTRAL HEATING
- CORNER PLOT WITH ROOM TO EXTEND
- LOCAL SHOPS AND TRANSPORT LINKS





### Hallway

15' 5" x 5' 11" (4.70m x 1.80m)

### Reception 1

11' 6" x 12' 2" (3.50m x 3.70m)

# Reception 2

12' 2" x 12' 2" (3.70m x 3.70m)

#### Kitchen

16' 9" x 6' 7" (5.10m x 2.00m)

## Landing

6' 7" x 8' 6" (2.00m x 2.60m)

# Bedroom 1

11' 10" x 12' 6" (3.60m x 3.80m)

#### Bedroom 2

12' 2" x 10' 2" (3.70m x 3.10m)

#### Bedroom 3

9' 10" x 8' 6" (3.00m x 2.60m)

#### Bathroom

8' 2" x 6' 3" (2.50m x 1.90m)

#### WC

5' 7" x 3' 3" (1.70m x 1.00m)

























# Hills Swinton | Salfords Estate Agent

4 Pendlebury Road, Swinton - M27 4AR

0161 794 2888

swinton@hills.agency

www.hills.agency/



THE PROPERTY MISDESCRIPTIONS ACT 1991 The Agent has not tested any apparatus, equipment, fixtures and fittings or services and so cannot verify that they are in working ord