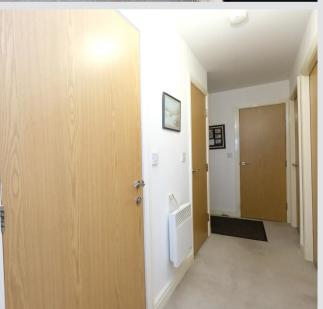

#### **Entrance Hallway**

A welcoming entrance hall complete with a ceiling light point, two storage cupboards and an electric radiator. Fitted with carpet flooring.