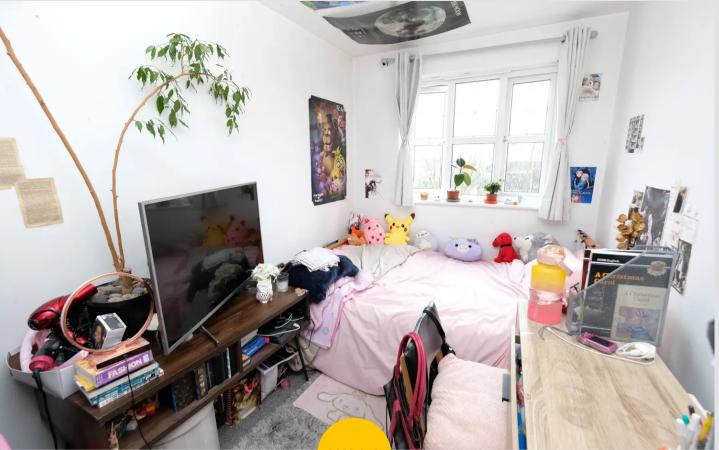

#### **Bedroom Two**

#### 11' 2" x 7' 0" (3.40m x 2.13m)

Complete with a ceiling light point, double glazed window and electric radiator. Fitted with carpet flooring.