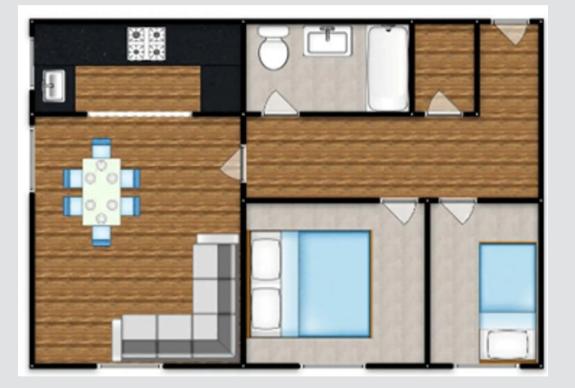

#### Eccles, Manchester

Introducing a brilliant two bed apartment in soughtafter Monton Village. Second floor with lift access. Spacious open plan lounge and dining, flooded with light. Fitted kitchen with integral fridge freezer. Two double bedrooms, modern bathroom. Abundance of storage. Allocated parking. Well-maintained communal gardens. Close to amenities and great transport links. Ideal for a comfortable and convenient lifestyle. Don't miss out, arrange a viewing today! Council Tax band: B

Tenure: Leasehold

- Located in the Desirable Monton Village
- Located on the Second Floor with Lift Access
- Open Plan Lounge & Dining Room
- Fitted Kitchen with Integral Fridge Freezer
- Two Double Bedrooms
- Modern Bathroom Suite
- Ample Storage Throughout
- Allocated Parking Space
- Well Kept Communal Gardens and Communal Areas
- Just a Short Walk from a Plethora of Amenities
- Well Serviced by Public Transport & Motorway Links