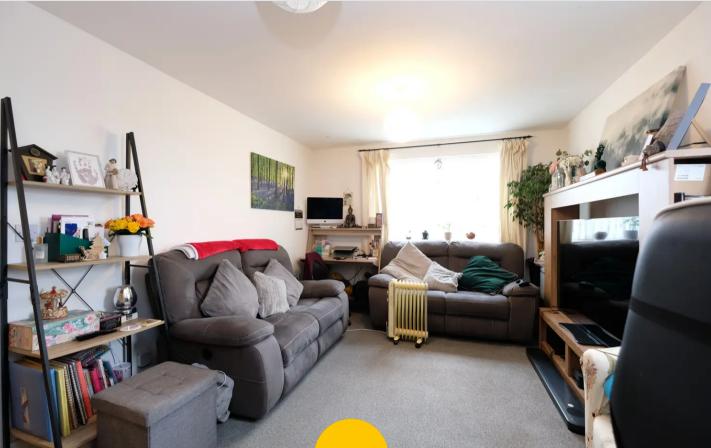

#### Lounge

#### 15' 2" x 10' 9" (4.62m x 3.28m)

Complete with two ceiling light points, two double glazed windows and electric radiator. Fitted with carpet flooring.