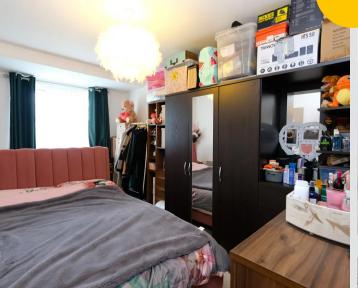

#### Bedroom One

#### 13' 1" x 9' 0" (3.99m x 2.74m) Complete with a ceiling light point, double glazed window and electric radiator. Fitted with carpet flooring.

#### **Bedroom Two**

#### 11' 2" x 7' 0" (3.40m x 2.13m)

Complete with a ceiling light point, double glazed window and electric radiator. Fitted with carpet flooring.