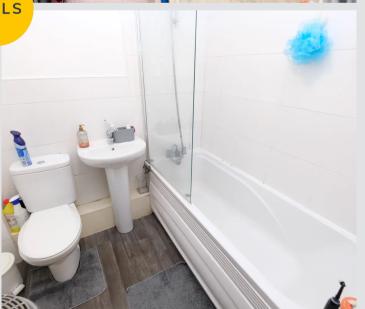

#### Bathroom

#### 6' 4" x 5' 6" (1.93m x 1.68m)

Featuring a three-piece suite including a bath with shower over, hand wash basin and W.C. Complete with a ceiling light point, heated towel rail, part tiled walls and lino flooring.