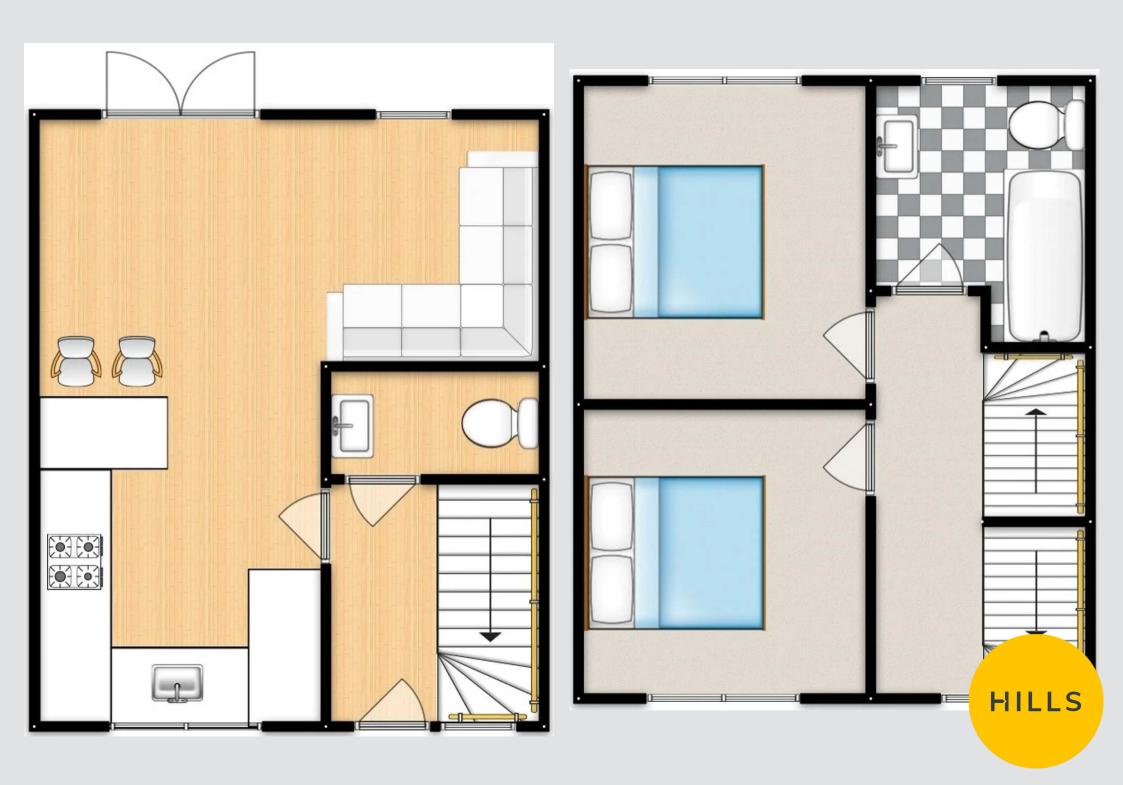

#### **Entrance Hallway**

A welcoming entrance hallway entered via a composite front door. Complete with a wall mounted radiator, storage under stairs and laminate flooring.

# Lounge / Kitchen / Diner

21' 9" x 14' 3" (6.63m x 4.34m)

Complete with ceiling spotlights, double glazed window and wall mounted radiator. Fitted with patio doors and laminate flooring.

#### Kitchen

Featuring modern wall and base units with integral fridge freezer, electric hob, oven and washer. Complete with two ceiling light points, double glazed window and wall mounted radiator. Fitted with tiled splashback and laminate flooring. Boiler.

#### W.C.

6' 5" x 3' 5" (1.96m x 1.04m)

Complete with ceiling spotlights, hand wash basin, W.C and wall mounted radiator. Fitted with laminate flooring.

## **Landing One**

Complete with ceiling spotlights and carpet flooring.

#### **Bedroom Two**

Complete with a ceiling light point, double glazed window and wall mounted radiator. Fitted with carpet flooring.

#### **Bedroom Three**

10' 1" x 7' 6" (3.07m x 2.29m)

Complete with a ceiling spotlights, double glazed window and carpet flooring.

#### Bathroom

A contemporary bathroom featuring a three-piece suite including a bath with shower over, hand wash basin and W.C. Complete with ceiling spotlights, heated towel rail, part tiled walls and tiled flooring.

# **Landing Two**

Complete with carpet flooring.

# **Bedroom One**

Complete with a ceiling light point, double glazed window and two wall mounted radiators. Fitted with carpet flooring.

## En-suite

Featuring a shower cubicle, hand wash basin and W.C. Complete with heated towel rail, tiled splashback, part tiled walls and tiled flooring.

#### External

To the front of the property is off-road parking for one car with artificial lawn and water tap. To the rear of the property is artificial lawn and patio.