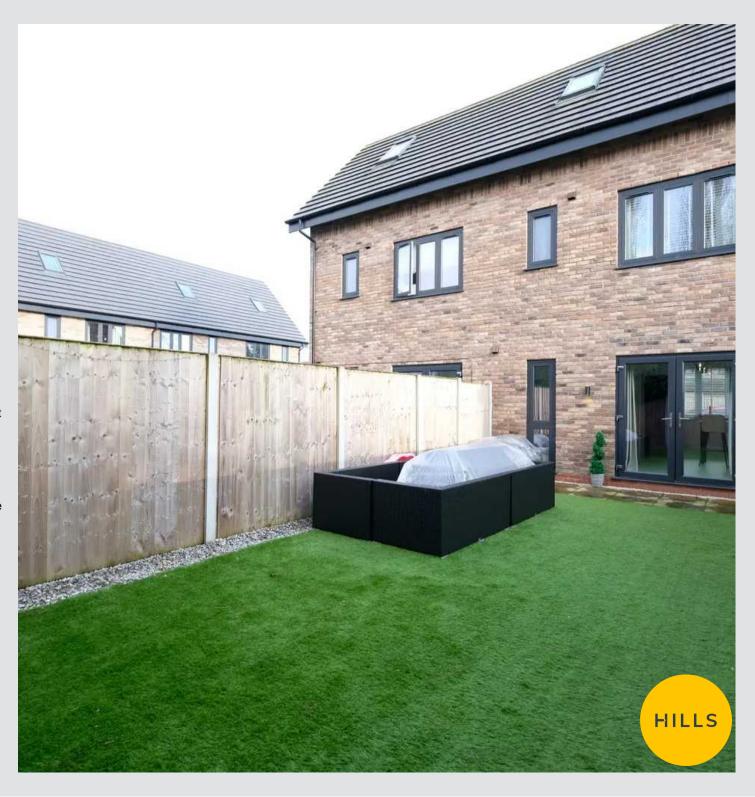

#### External

To the front of the property is off-road parking for one car with artificial lawn and water tap. To the rear of the property is artificial lawn and patio.