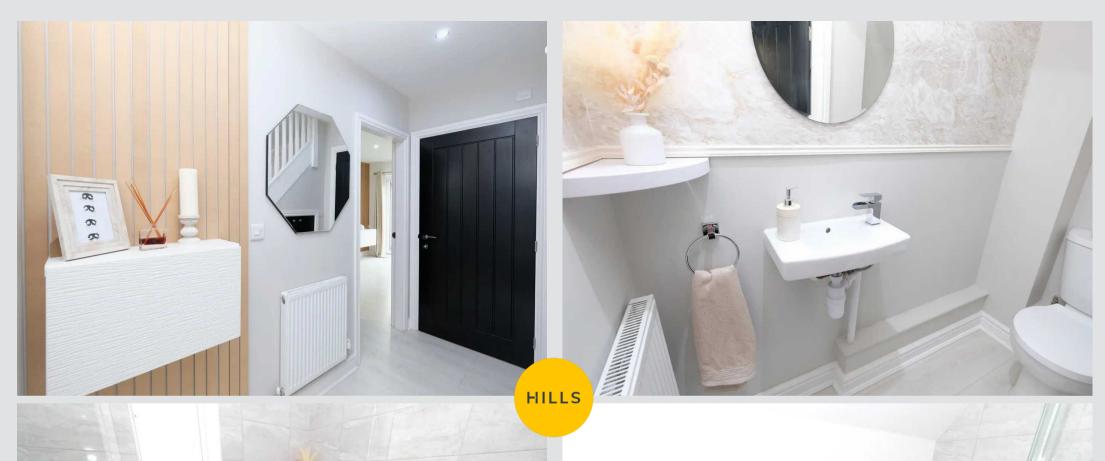

#### **Entrance Hallway**

A welcoming entrance hallway entered via a composite front door. Complete with a wall mounted radiator, storage under stairs and laminate flooring.

#### W.C.

6' 5" x 3' 5" (1.96m x 1.04m)

Complete with ceiling spotlights, hand wash basin, W.C and wall mounted radiator. Fitted with laminate flooring.