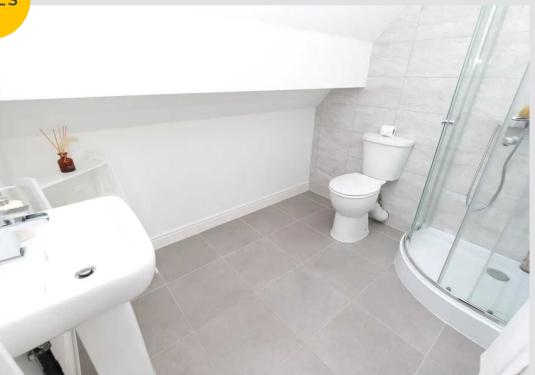

#### Bathroom

A contemporary bathroom featuring a three-piece suite including a bath with shower over, hand wash basin and W.C. Complete with ceiling spotlights, heated towel rail, part tiled walls and tiled flooring.

## En-suite

Featuring a shower cubicle, hand wash basin and W.C. Complete with heated towel rail, tiled splashback, part tiled walls and tiled flooring.