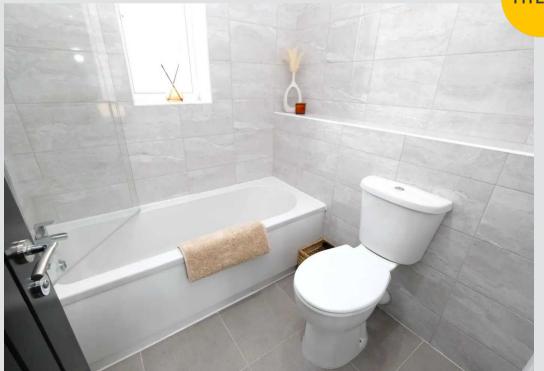

#### Bathroom

A contemporary bathroom featuring a three-piece suite including a bath with shower over, hand wash basin and W.C. Complete with ceiling spotlights, heated towel rail, part tiled walls and tiled flooring.