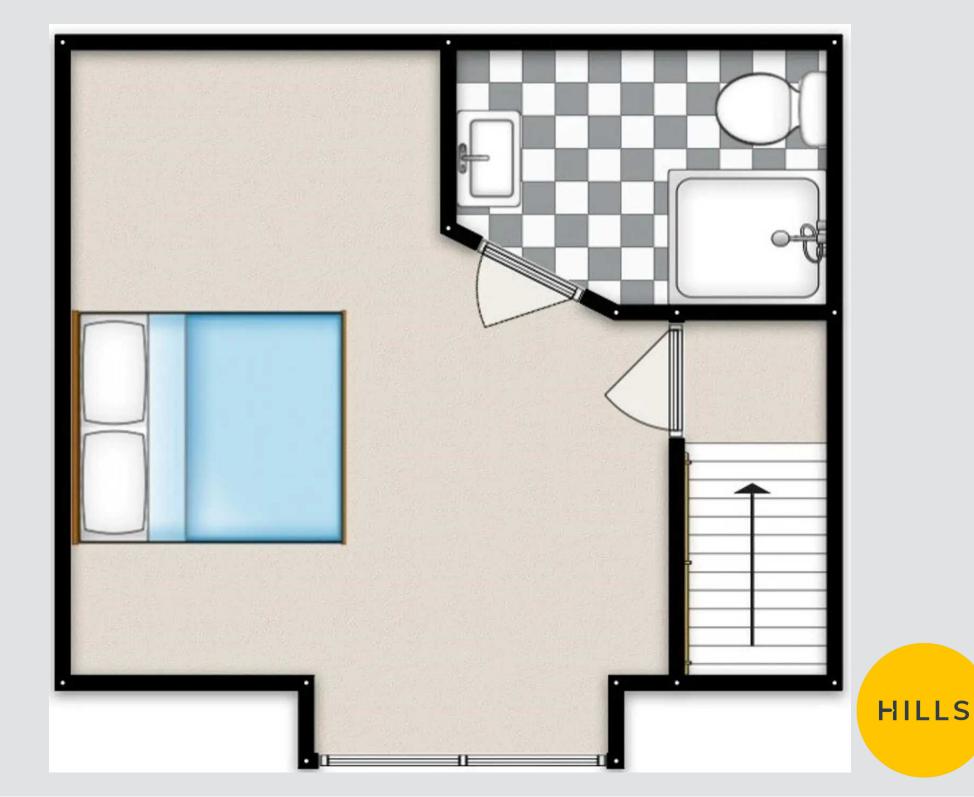

# **Landing Two**

Complete with carpet flooring.

# **Bedroom One**

Complete with a ceiling light point, double glazed window and two wall mounted radiators. Fitted with carpet flooring.

## En-suite

Featuring a shower cubicle, hand wash basin and W.C. Complete with heated towel rail, tiled splashback, part tiled walls and tiled flooring.