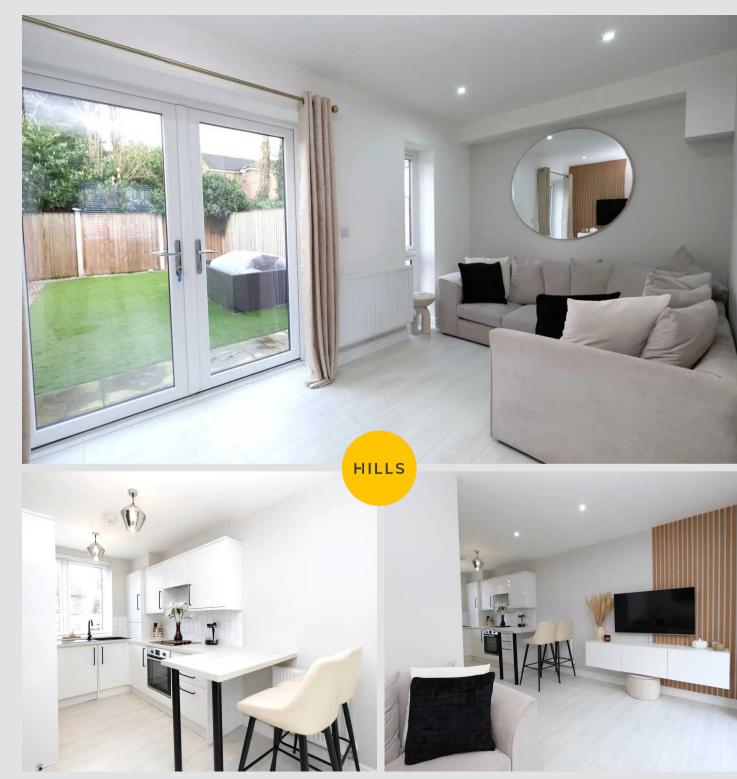

# Lounge / Kitchen / Diner

21' 9" x 14' 3" (6.63m x 4.34m)

Complete with ceiling spotlights, double glazed window and wall mounted radiator. Fitted with patio doors and laminate flooring.

#### Kitchen

Featuring modern wall and base units with integral fridge freezer, electric hob, oven and washer. Complete with two ceiling light points, double glazed window and wall mounted radiator. Fitted with tiled splashback and laminate flooring. Boiler.

#### External

To the front of the property is off-road parking for one car with artificial lawn and water tap. To the rear of the property is artificial lawn and patio.