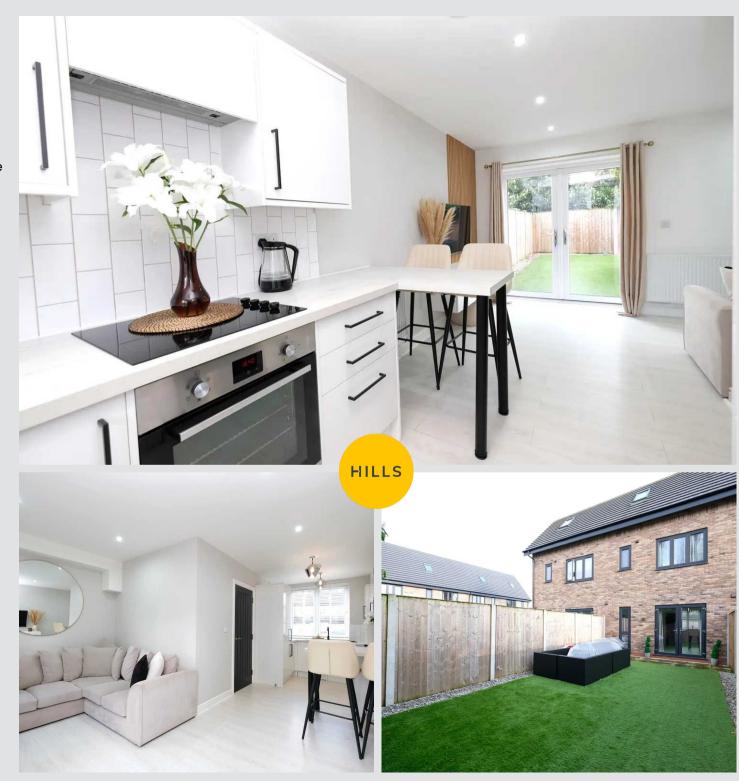

# Lounge / Kitchen / Diner

21' 9" x 14' 3" (6.63m x 4.34m)

Complete with ceiling spotlights, double glazed window and wall mounted radiator. Fitted with patio doors and laminate flooring.

#### Kitchen

Featuring modern wall and base units with integral fridge freezer, electric hob, oven and washer. Complete with two ceiling light points, double glazed window and wall mounted radiator. Fitted with tiled splashback and laminate flooring. Boiler.

#### External

To the front of the property is off-road parking for one car with artificial lawn and water tap. To the rear of the property is artificial lawn and patio.