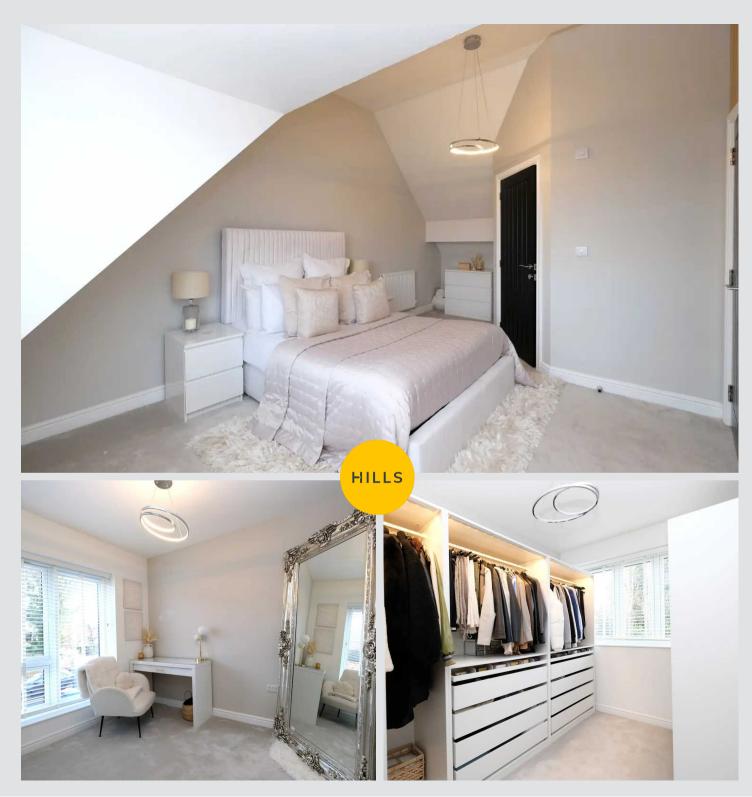

#### **Bedroom Two**

Complete with a ceiling light point, double glazed window and wall mounted radiator. Fitted with carpet flooring.

#### **Bedroom Three**

10' 1" x 7' 6" (3.07m x 2.29m)

Complete with a ceiling spotlights, double glazed window and carpet flooring.

# **Bedroom One**

Complete with a ceiling light point, double glazed window and two wall mounted radiators. Fitted with carpet flooring.