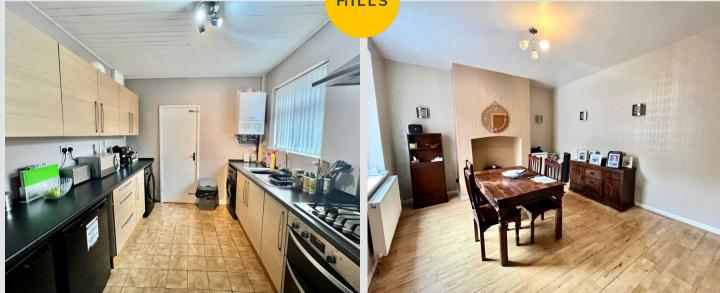

#### Kitchen

9' 10" x 8' 10" (3.00m x 2.70m)

### Dining room

12' 6" x 17' 1" (3.80m x 5.20m)