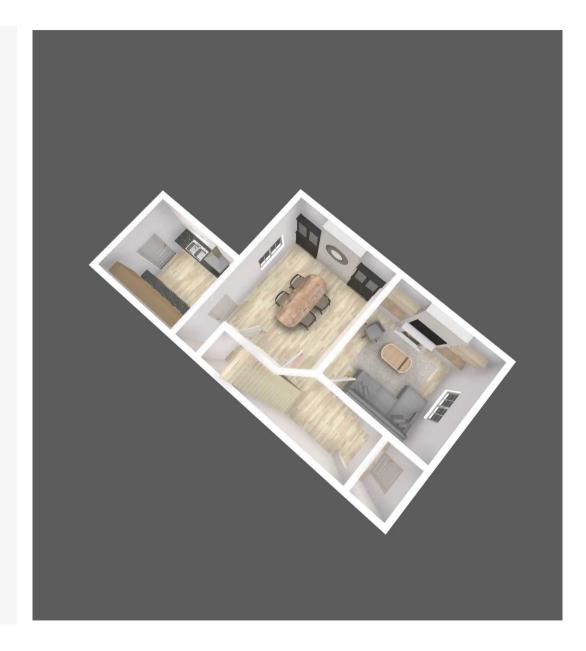

### Hallway

13' 1" x 4' 11" (4.00m x 1.50m)

## Living room

12' 2" x 13' 1" (3.70m x 4.00m)

### Dining room

12' 6" x 17' 1" (3.80m x 5.20m)

#### Kitchen

9' 10" x 8' 10" (3.00m x 2.70m)

### Landing

15' 9" x 4' 7" (4.80m x 1.40m)

#### Bedroom 1

12' 6" x 12' 2" (3.80m x 3.70m)

#### Bedroom 2

12' 2" x 9' 10" (3.70m x 3.00m)

#### Bedroom 3

8' 10" x 6' 11" (2.70m x 2.10m)

#### Bathroom

9' 6" x 8' 10" (2.90m x 2.70m)