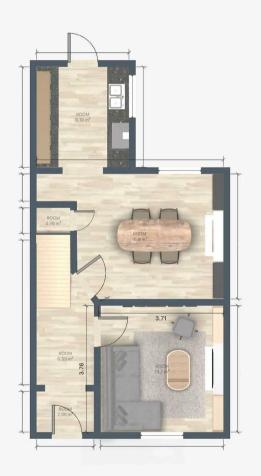

### Hallway

13' 1" x 4' 11" (4.00m x 1.50m)

## Living room

12' 2" x 13' 1" (3.70m x 4.00m)

### Dining room

12' 6" x 17' 1" (3.80m x 5.20m)

#### Kitchen

9' 10" x 8' 10" (3.00m x 2.70m)

### Landing

15' 9" x 4' 7" (4.80m x 1.40m)

#### Bedroom 1

12' 6" x 12' 2" (3.80m x 3.70m)

#### Bedroom 2

12' 2" x 9' 10" (3.70m x 3.00m)

#### Bedroom 3

8' 10" x 6' 11" (2.70m x 2.10m)

#### Bathroom

9' 6" x 8' 10" (2.90m x 2.70m)