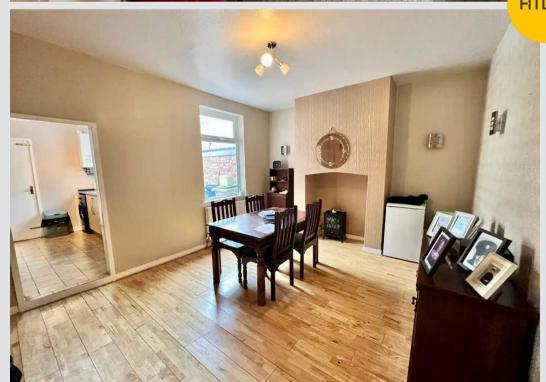

## Living room

12' 2" x 13' 1" (3.70m x 4.00m)

### Dining room

12' 6" x 17' 1" (3.80m x 5.20m)