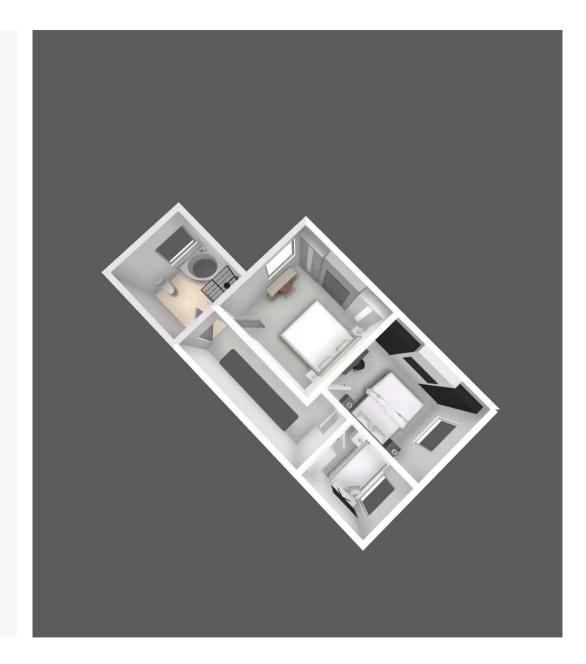

## **42 Park Street**

Swinton, Manchester

A WELL PRESENTED PERIOD TERRACED HOUSE IN A CENTRAL SWINTON LOCATION. On the ground floor the house offers AN ENTRANCE HALLWAY, TWO LARGE RECEPTION ROOMS, AND A SEPARATE KITCHEN. On the first floor

Council Tax band: A

Tenure: Freehold

- A WELL PRESENTED PERIOD TERRACED HOUSE
- CENTRAL SWINTON LOCATION
- THREE BEDROOMS
- TWO LARGE RECEPTION ROOMS
- SEPARATE KITCHEN
- LARGE BATHROOM
- GAS CENTRAL HEATING AND DOUBLE GLAZING
- WALKING DISTANCE TO LOCAL AMENITIES AND TRANSPORT LINKS