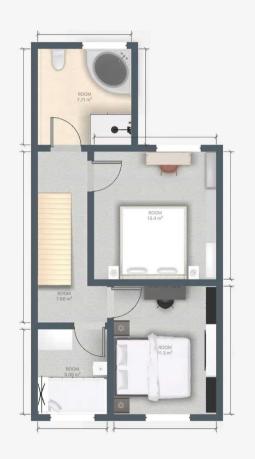

### Hallway

13' 1" x 4' 11" (4.00m x 1.50m)

## Living room

12' 2" x 13' 1" (3.70m x 4.00m)

### Dining room

12' 6" x 17' 1" (3.80m x 5.20m)

#### Kitchen

9' 10" x 8' 10" (3.00m x 2.70m)

### Landing

15' 9" x 4' 7" (4.80m x 1.40m)

#### Bedroom 1

12' 6" x 12' 2" (3.80m x 3.70m)

#### Bedroom 2

12' 2" x 9' 10" (3.70m x 3.00m)

#### Bedroom 3

8' 10" x 6' 11" (2.70m x 2.10m)

#### Bathroom

9' 6" x 8' 10" (2.90m x 2.70m)