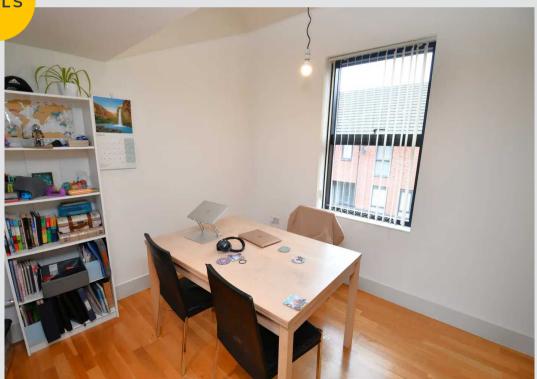

# Lounge / Diner

22' 6" x 12' 2" (6.85m x 3.72m)

Complete with ceiling spotlights, double glazed window and wall mounted radiator. Fitted with sliding doors and laminate flooring.