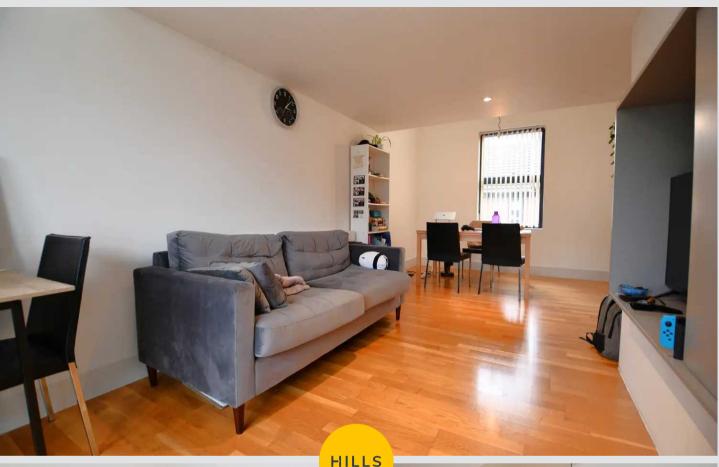

# Lounge / Diner

22' 6" x 12' 2" (6.85m x 3.72m)

Complete with ceiling spotlights, double glazed window and wall mounted radiator. Fitted with sliding doors and laminate flooring.