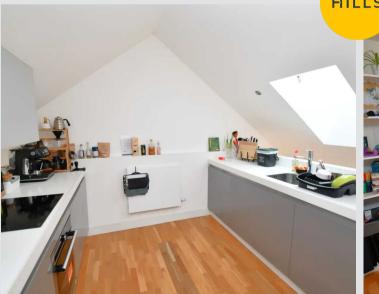

### Kitchen

12' 3" x 10' 3" (3.73m x 3.12m)

Featuring a 'chimney' lightwell and fitted units with integral hob, oven and fridge freezer. Complete with ceiling spotlights and laminate flooring.