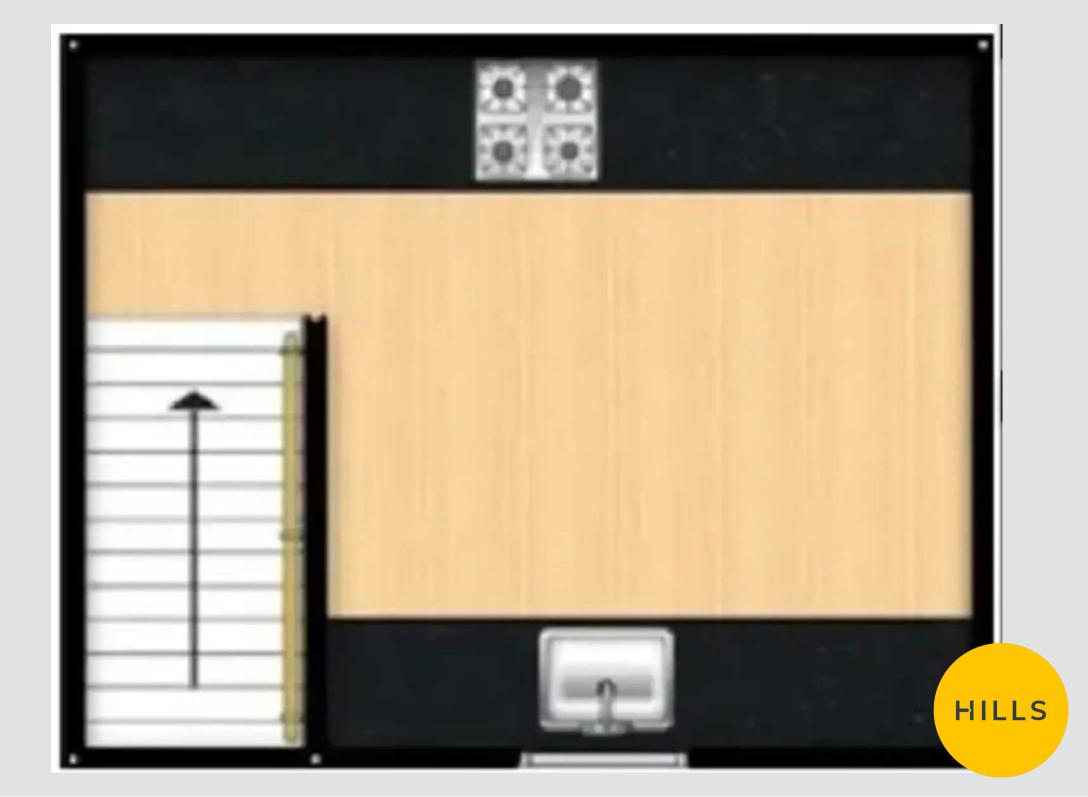

### Kitchen

12' 3" x 10' 3" (3.73m x 3.12m)

Featuring a 'chimney' lightwell and fitted units with integral hob, oven and fridge freezer. Complete with ceiling spotlights and laminate flooring.