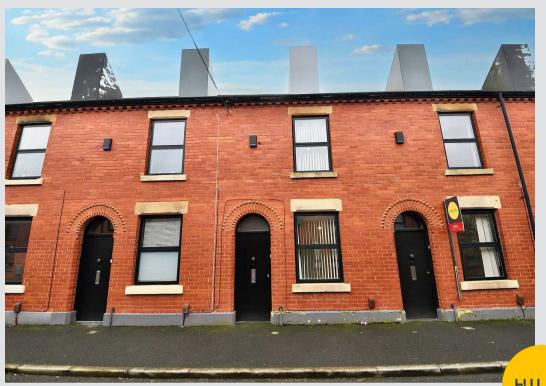

# 14 Fir Street

# Salford, Salford

Exceptional two bedroom terraced property situated in the highly sought-after 'Chimney Pot Park' development. This stylish home offers a fantastic opportunity to reside within a vibrant and award-winning development. Conveniently located near Salford Quays and Media City Council Tax band: A

Tenure: Leasehold

- Stylish Two Bedroom Terraced Property
- Located on the Award-Winning 'Chimney Pot Park' Development
- Within Walking Distance of Salford Quays and Media City, which is Host to a Fine Array of Bars, Shops and Restaurants
- Two Double Bedrooms on the Ground Floor, with the Main Bedroom Benefitting from a Lightwell
- Modern Three-Piece Bathroom with the Typical 'Sunken' Bath
- Large Lounge Diner with Sliding Doors to the Rear Garden Terrace
- Modern Kitchen to the Top Floor with a 'Chimney' Style Lightwell
- Ideal First Time Home or Investment