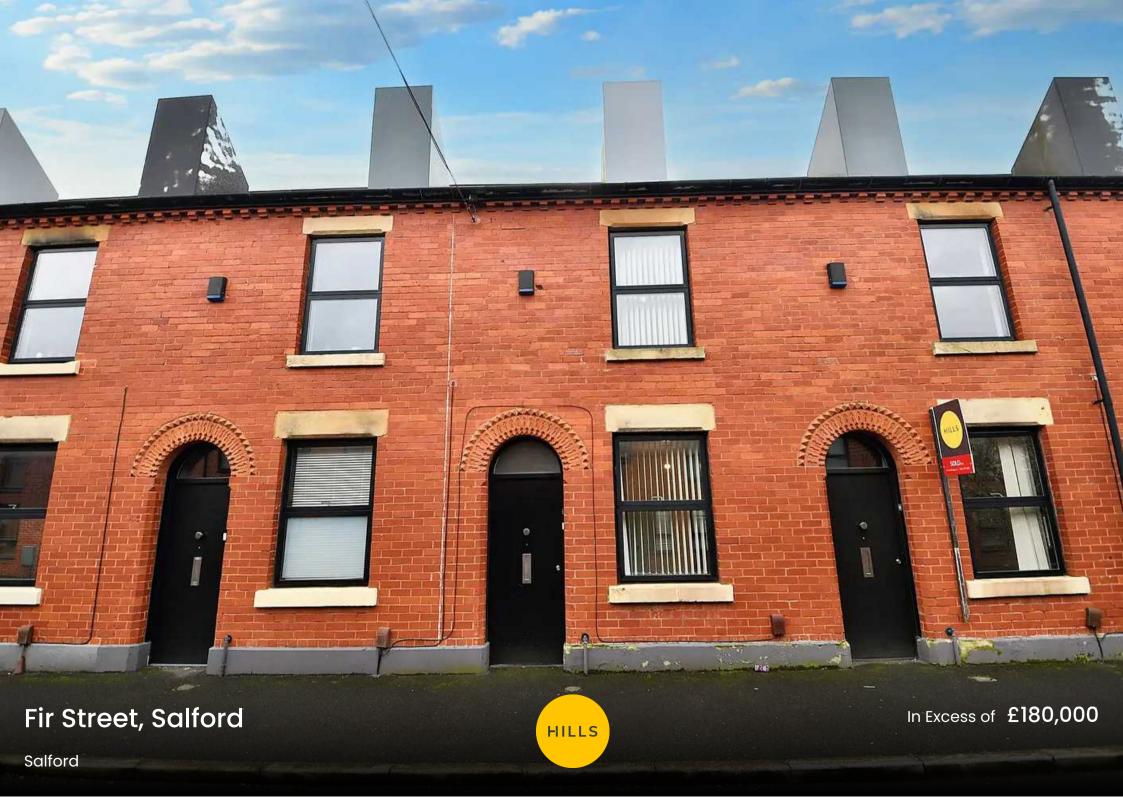

# 14 Fir Street

# Salford, Salford

Exceptional two bedroom terraced property situated in the highly sought-after 'Chimney Pot Park' development. This stylish home offers a fantastic opportunity to reside within a vibrant and award-winning development. Conveniently located near Salford Quays and Media City Council Tax band: A

Tenure: Leasehold

- Stylish Two Bedroom Terraced Property
- Located on the Award-Winning 'Chimney Pot Park' Development
- Within Walking Distance of Salford Quays and Media City, which is Host to a Fine Array of Bars, Shops and Restaurants
- Two Double Bedrooms on the Ground Floor, with the Main Bedroom Benefitting from a Lightwell
- Modern Three-Piece Bathroom with the Typical 'Sunken' Bath
- Large Lounge Diner with Sliding Doors to the Rear Garden Terrace
- Modern Kitchen to the Top Floor with a 'Chimney' Style Lightwell
- Ideal First Time Home or Investment