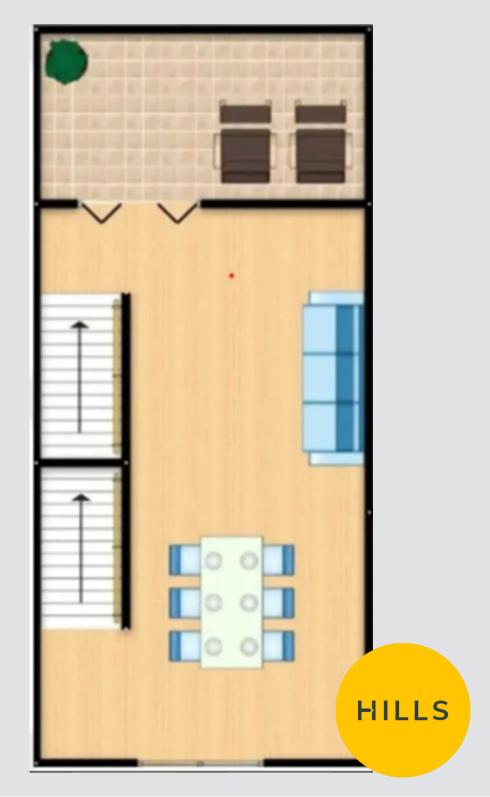

# Lounge / Diner

22' 6" x 12' 2" (6.85m x 3.72m)

Complete with ceiling spotlights, double glazed window and wall mounted radiator. Fitted with sliding doors and laminate flooring.

### Kitchen

12' 3" x 10' 3" (3.73m x 3.12m)

Featuring a 'chimney' lightwell and fitted units with integral hob, oven and fridge freezer. Complete with ceiling spotlights and laminate flooring.

### **Bedroom One**

12' 2" x 8' 6" (3.72m x 2.58m)

Complete with a ceiling light point, lightwell and wall mounted radiator. Fitted with carpet flooring.

#### **Bedroom Two**

6' 0" x 5' 1" (1.83m x 1.54m)

Complete with a ceiling light point, double glazed window and wall mounted radiator. Fitted with carpet flooring.

### **Bathroom**

6' 0" x 5' 1" (1.82m x 1.54m)

Featuring a three-piece suite including a sunken bath with shower over, hand wash basin and W.C. Complete with a ceiling light point.