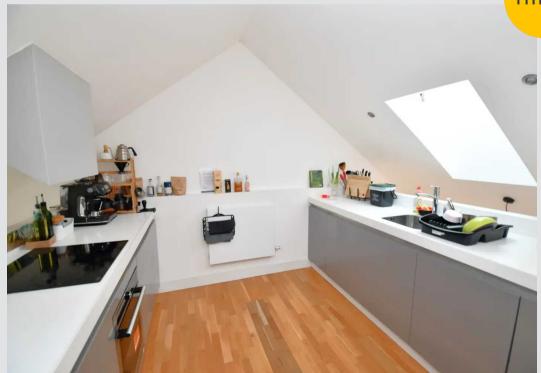

### Kitchen

12' 3" x 10' 3" (3.73m x 3.12m)

Featuring a 'chimney' lightwell and fitted units with integral hob, oven and fridge freezer. Complete with ceiling spotlights and laminate flooring.