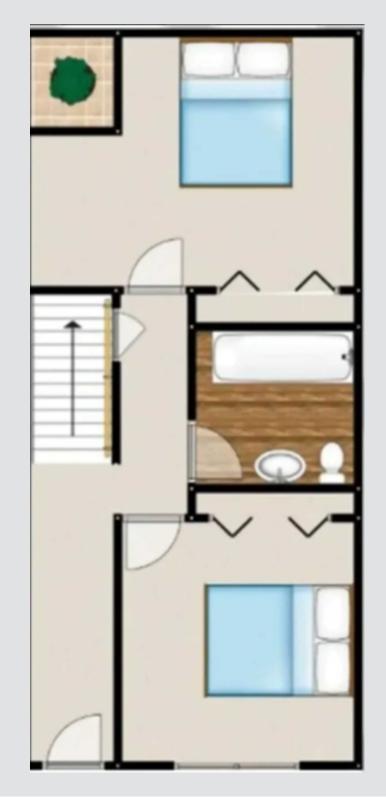

### **Bedroom One**

12' 2" x 8' 6" (3.72m x 2.58m)

Complete with a ceiling light point, lightwell and wall mounted radiator. Fitted with carpet flooring.

#### **Bedroom Two**

6' 0" x 5' 1" (1.83m x 1.54m)

Complete with a ceiling light point, double glazed window and wall mounted radiator. Fitted with carpet flooring.

### **Bathroom**

6' 0" x 5' 1" (1.82m x 1.54m)

Featuring a three-piece suite including a sunken bath with shower over, hand wash basin and W.C. Complete with a ceiling light point.

#### **Bedroom One**

12' 2" x 8' 6" (3.72m x 2.58m)

Complete with a ceiling light point, lightwell and wall mounted radiator. Fitted with carpet flooring.

### Bathroom

6' 0" x 5' 1" (1.82m x 1.54m)

Featuring a three-piece suite including a sunken bath with shower over, hand wash basin and W.C. Complete with a ceiling light point.

You can include any text here. The text can be modified upon generating your brochure.