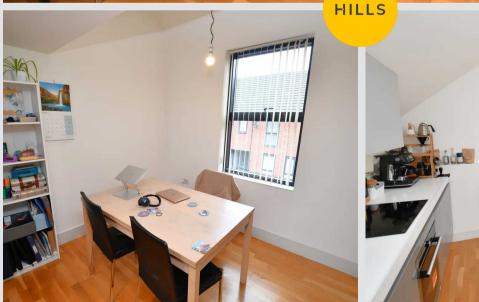

### Kitchen

12' 3" x 10' 3" (3.73m x 3.12m)

Featuring a 'chimney' lightwell and fitted units with integral hob, oven and fridge freezer. Complete with ceiling spotlights and laminate flooring.