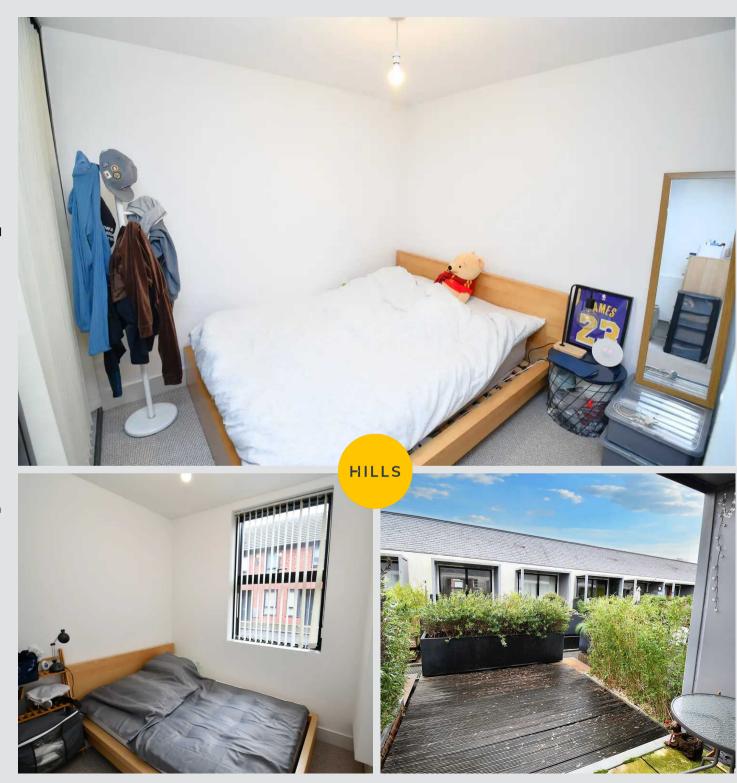

### **Bedroom One**

12' 2" x 8' 6" (3.72m x 2.58m)

Complete with a ceiling light point, lightwell and wall mounted radiator. Fitted with carpet flooring.

#### **Bedroom Two**

6' 0" x 5' 1" (1.83m x 1.54m)

Complete with a ceiling light point, double glazed window and wall mounted radiator. Fitted with carpet flooring.

#### **Bedroom One**

12' 2" x 8' 6" (3.72m x 2.58m)

Complete with a ceiling light point, lightwell and wall mounted radiator. Fitted with carpet flooring.