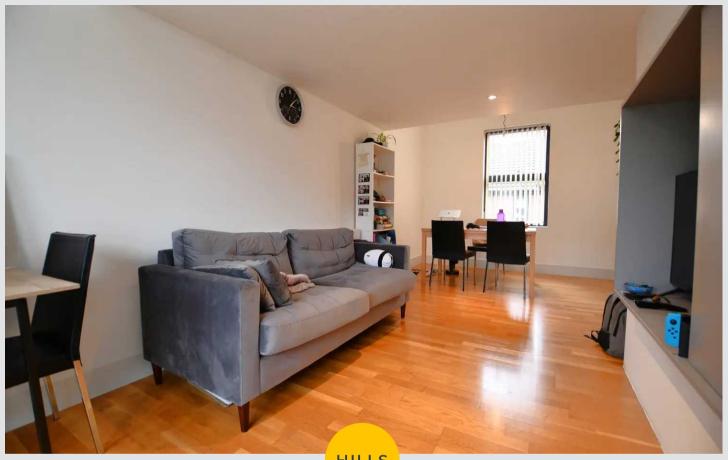

# Lounge / Diner

22' 6" x 12' 2" (6.85m x 3.72m)

Complete with ceiling spotlights, double glazed window and wall mounted radiator. Fitted with sliding doors and laminate flooring.