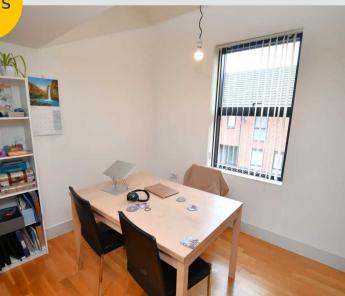

# Lounge / Diner

22' 6" x 12' 2" (6.85m x 3.72m)

Complete with ceiling spotlights, double glazed window and wall mounted radiator. Fitted with sliding doors and laminate flooring.