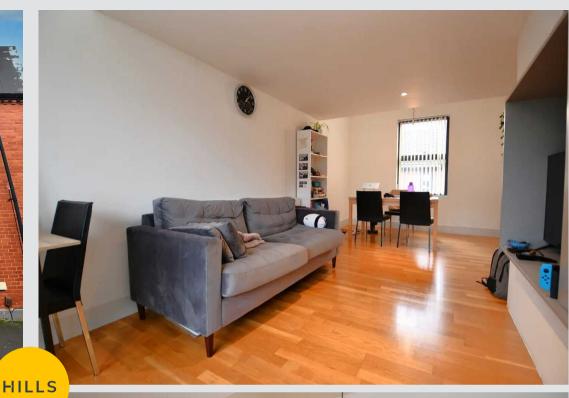

# Lounge / Diner

22' 6" x 12' 2" (6.85m x 3.72m)

Complete with ceiling spotlights, double glazed window and wall mounted radiator. Fitted with sliding doors and laminate flooring.