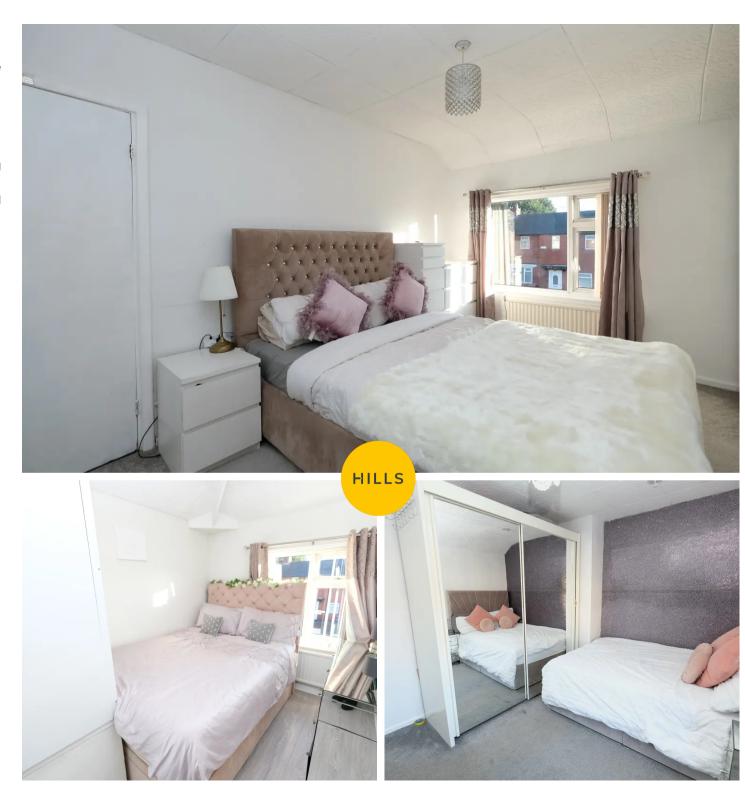

#### **Bedroom One**

14' 0" x 10' 8" (4.27m x 3.25m)

Complete with a ceiling light point, double glazed window and wall mounted radiator. Fitted with carpet flooring.

### **Bedroom Two**

12' 1" x 9' 7" (3.68m x 2.92m)

Complete with a ceiling light point, double glazed window and wall mounted radiator. Fitted with carpet flooring.

#### **Bedroom Three**

10' 2" x 7' 4" (3.10m x 2.24m)

Featuring a storage cupboard above the stairs. Complete with a ceiling light point, double glazed window and wall mounted radiator. Fitted with laminate flooring.