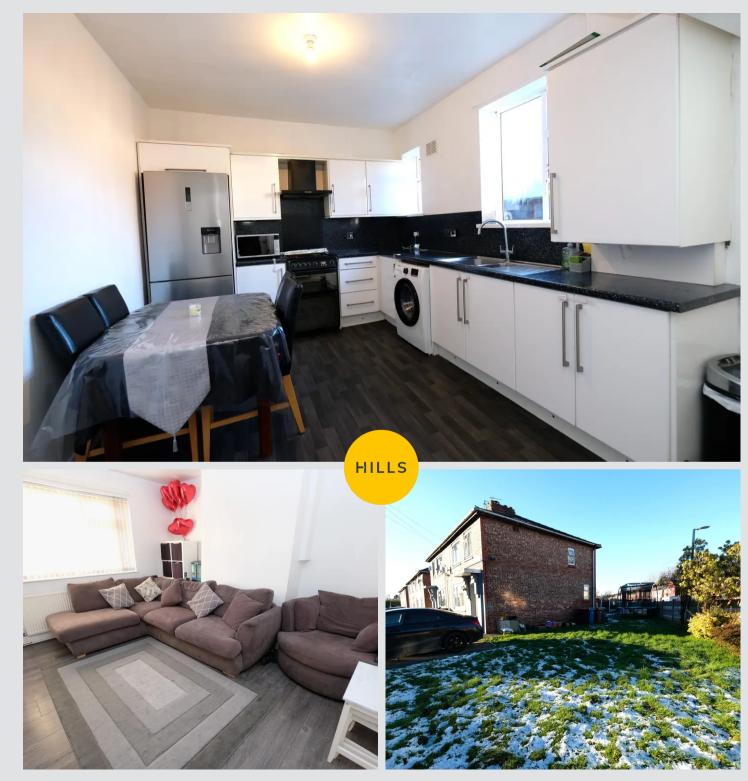

#### Kitchen

15' 3" x 9' 9" (4.65m x 2.97m)

A bright kitchen featuring complementary wall and base units with an integral stainless steel sink. Space for a fridge freezer, washer and cooker. Complete with a ceiling light point, two double glazed windows and lino flooring. Hardwood door and lino flooring.

# Lounge

15' 4" x 13' 5" (4.67m x 4.09m)

A spacious lounge complete with a ceiling light point, double glazed window and wall mounted radiator. Fitted with laminate flooring.

# External

To the front and side of the property is a lawn with a paved driveway for multiple cars.