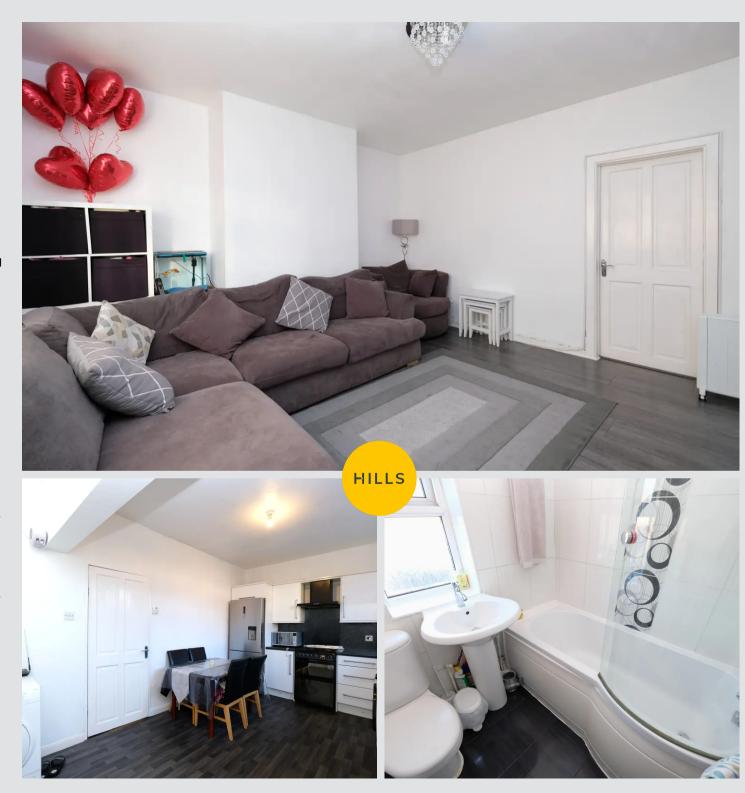

# Lounge

15' 4" x 13' 5" (4.67m x 4.09m)

A spacious lounge complete with a ceiling light point, double glazed window and wall mounted radiator. Fitted with laminate flooring.

#### Kitchen

15' 3" x 9' 9" (4.65m x 2.97m)

A bright kitchen featuring complementary wall and base units with an integral stainless steel sink. Space for a fridge freezer, washer and cooker. Complete with a ceiling light point, two double glazed windows and lino flooring. Hardwood door and lino flooring.

#### **Downstairs W.C.**

5' 5" x 2' 5" (1.65m x 0.74m)

Featuring a hand wash basin and W.C. Complete with a ceiling light point, double glazed window and tiled splashback. Lino flooring.

#### Bathroom

5' 7" x 5' 9" (1.70m x 1.75m)

A well lit bathroom featuring a three-piece suite including bath with shower over, hand wash basin and W.C.

Complete with a double glazed window and heated towel rail. Tiled walls and flooring.