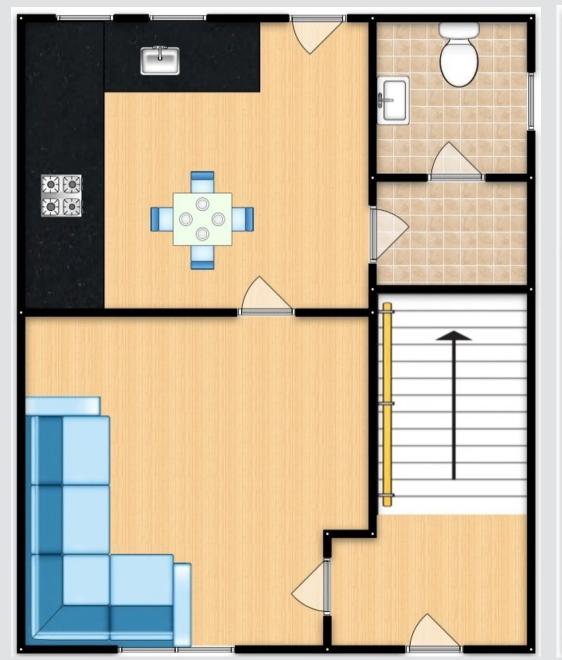

# **Entrance Hallway**

Complete with a hardwood front door, ceiling light point and laminate flooring.

# Lounge

15' 4" x 13' 5" (4.67m x 4.09m)

A spacious lounge complete with a ceiling light point, double glazed window and wall mounted radiator. Fitted with laminate flooring.

#### Kitchen

15' 3" x 9' 9" (4.65m x 2.97m)

A bright kitchen featuring complementary wall and base units with an integral stainless steel sink. Space for a fridge freezer, washer and cooker. Complete with a ceiling light point, two double glazed windows and lino flooring. Hardwood door and lino flooring.

#### **Downstairs W.C.**

5' 5" x 2' 5" (1.65m x 0.74m)

Featuring a hand wash basin and W.C. Complete with a ceiling light point, double glazed window and tiled splashback. Lino flooring.