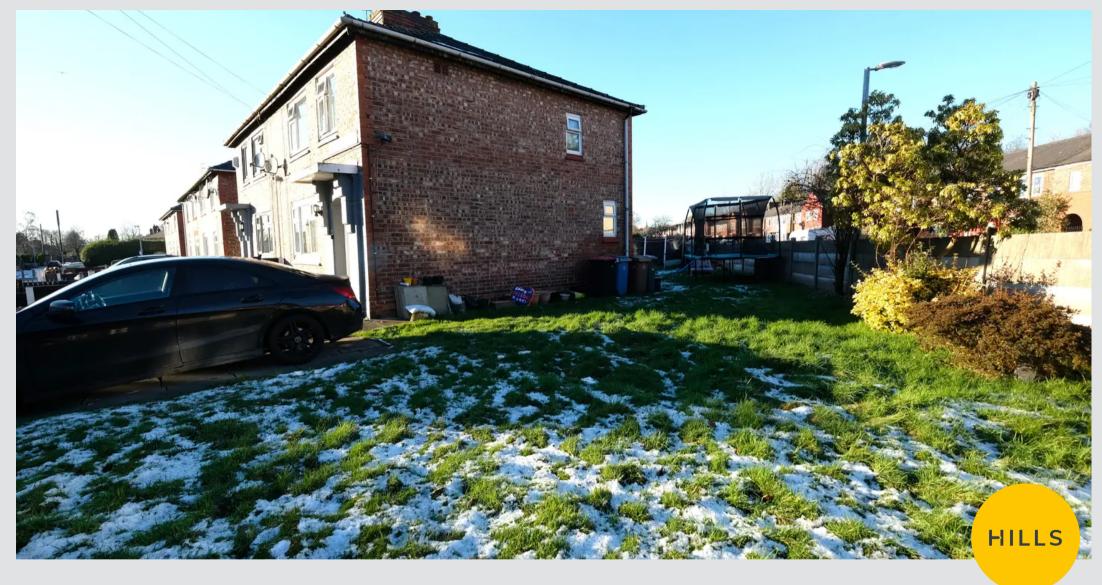

# External

To the front and side of the property is a lawn with a paved driveway for multiple cars.