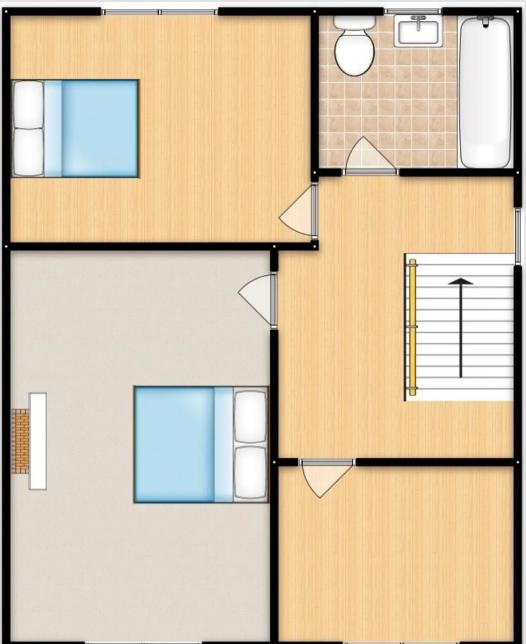

## Landing

Complete with a ceiling light point and laminate flooring. Loft access.

#### **Bedroom One**

14' 0" x 10' 8" (4.27m x 3.25m)

Complete with a ceiling light point, double glazed window and wall mounted radiator. Fitted with carpet flooring.

### **Bedroom Two**

12' 1" x 9' 7" (3.68m x 2.92m)

Complete with a ceiling light point, double glazed window and wall mounted radiator. Fitted with carpet flooring.

#### **Bedroom Three**

10' 2" x 7' 4" (3.10m x 2.24m)

Featuring a storage cupboard above the stairs. Complete with a ceiling light point, double glazed window and wall mounted radiator. Fitted with laminate flooring.

#### Bathroom

5' 7" x 5' 9" (1.70m x 1.75m)

A well lit bathroom featuring a three-piece suite including bath with shower over, hand wash basin and W.C.

Complete with a double glazed window and heated towel rail. Tiled walls and flooring.