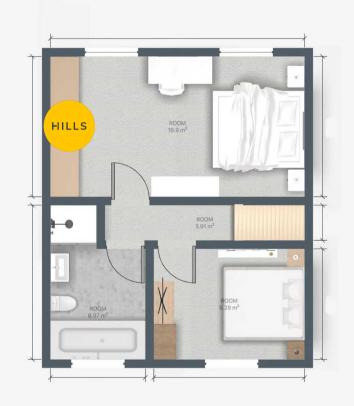

**Kitchen** 15' 1" x 7' 10" (4.60m x 2.40m)

**Living room** 18' 4" x 13' 1" (5.60m x 4.00m)

**WC** 5' 7" x 3' 3" (1.70m x 1.00m)

**Bedroom 4** 8' 2" x 8' 6" (2.50m x 2.60m)

**Bedroom 3** 11' 2" x 11' 2" (3.40m x 3.40m)

Landing

**Bedroom 1** 19' 4" x 10' 10" (5.90m x 3.30m)

**Bedroom 2** 8' 2" x 12' 2" (2.50m x 3.70m)

Bathroom 12' 2" x 6' 7" (3.70m x 2.00m)