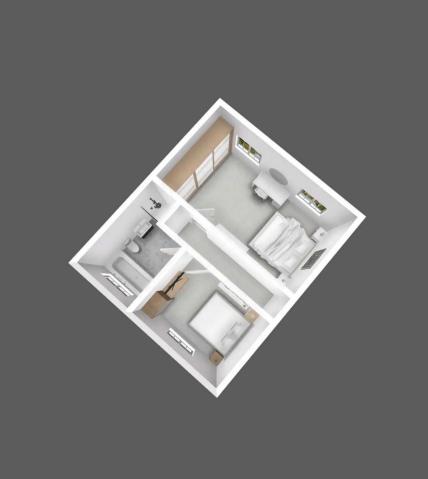

## 11 Westbourne Avenue

Swinton, Manchester

A BEAUTIFULLY PRESENTED FOUR BEDROOM DORMER BUNGALOW IN CLIFTON WITH AMAZING VIEWS! On the ground floor the house offers a MODERN KITCHEN WITH UTILITY AREA, A SPACIOUS LOUNGE, TWO BEDROOMS AND A WC. On the first floor there are TWO FURTHER BEDROOMS AND LARGE MODERN BATHROOM. The house is tastefully decorated throughout. Windows are Council Tax band: B

**Kitchen** 15' 1" x 7' 10" (4.60m x 2.40m)

**Living room** 18' 4" x 13' 1" (5.60m x 4.00m)

**WC** 5' 7" x 3' 3" (1.70m x 1.00m)

**Bedroom 4** 8' 2" x 8' 6" (2.50m x 2.60m)

**Bedroom 3** 11' 2" x 11' 2" (3.40m x 3.40m)

Landing

**Bedroom 1** 19' 4" x 10' 10" (5.90m x 3.30m)

**Bedroom 2** 8' 2" x 12' 2" (2.50m x 3.70m)

Bathroom 12' 2" x 6' 7" (3.70m x 2.00m)