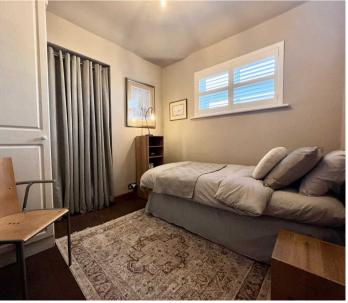

**Kitchen** 15' 1" x 7' 10" (4.60m x 2.40m)

**Living room** 18' 4" x 13' 1" (5.60m x 4.00m)

**WC** 5' 7" x 3' 3" (1.70m x 1.00m)

**Bedroom 4** 8' 2" x 8' 6" (2.50m x 2.60m)

**Bedroom 3** 11' 2" x 11' 2" (3.40m x 3.40m)

Landing

**Bedroom 1** 19' 4" x 10' 10" (5.90m x 3.30m)

**Bedroom 2** 8' 2" x 12' 2" (2.50m x 3.70m)

Bathroom 12' 2" x 6' 7" (3.70m x 2.00m)