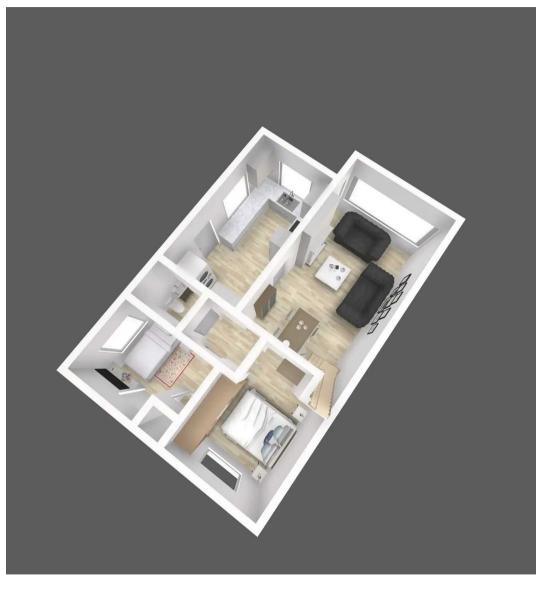

## 11 Westbourne Avenue

Swinton, Manchester

A BEAUTIFULLY PRESENTED FOUR BEDROOM DORMER BUNGALOW IN CLIFTON WITH AMAZING VIEWS! On the ground floor the house offers a MODERN KITCHEN WITH UTILITY AREA, A SPACIOUS LOUNGE, TWO BEDROOMS AND A WC. On the first floor there are TWO FURTHER BEDROOMS AND LARGE MODERN BATHROOM. The house is tastefully decorated throughout. Windows are Council Tax band: B

**Kitchen** 15' 1" x 7' 10" (4.60m x 2.40m)

**Living room** 18' 4" x 13' 1" (5.60m x 4.00m)

**WC** 5' 7" x 3' 3" (1.70m x 1.00m)

**Bedroom 4** 8' 2" x 8' 6" (2.50m x 2.60m)

**Bedroom 3** 11' 2" x 11' 2" (3.40m x 3.40m)

Landing

**Bedroom 1** 19' 4" x 10' 10" (5.90m x 3.30m)

**Bedroom 2** 8' 2" x 12' 2" (2.50m x 3.70m)

Bathroom 12' 2" x 6' 7" (3.70m x 2.00m)