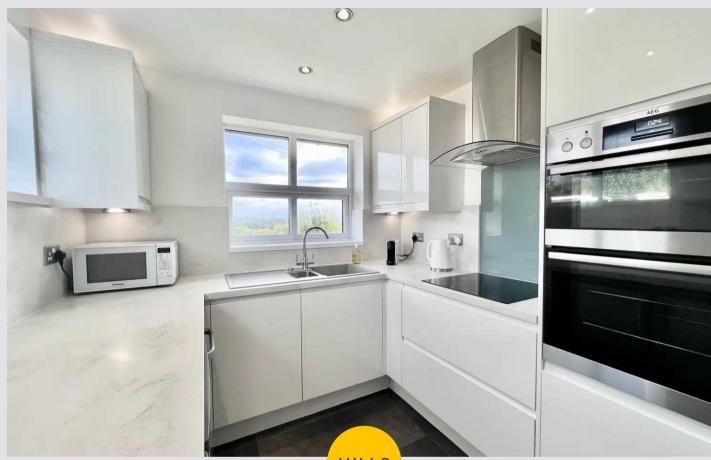

## 11 Westbourne Avenue

Swinton, Manchester

A BEAUTIFULLY PRESENTED FOUR BEDROOM DORMER BUNGALOW IN CLIFTON WITH AMAZING VIEWS! On the ground floor the house offers a MODERN KITCHEN WITH UTILITY AREA, A SPACIOUS LOUNGE, TWO BEDROOMS AND A WC. On the first floor there are TWO FURTHER BEDROOMS AND LARGE MODERN BATHROOM. The house is tastefully decorated throughout. Windows are Council Tax band: B

Tenure: Freehold

- BEAUTIFULLY PRESENTED SEMI DETACHED DORMER BUNGALOW
- QUIET LOCATION WITH AMAZING VIEWS
- FOUR BEDROOMS
- MODERN KITCHEN WITH UTILITY AREA
- MODERN BATHROOMS
- GAS CENTRAL HEATING AND UPVC DOUBLE GLAZING
- DRIVEAWAY AND GARAGE
- VERY WELL TENDED REAR AND FRONT GARDENS

**Kitchen** 15' 1" x 7' 10" (4.60m x 2.40m)

**Living room** 18' 4" x 13' 1" (5.60m x 4.00m)

**WC** 5' 7" x 3' 3" (1.70m x 1.00m)

**Bedroom 4** 8' 2" x 8' 6" (2.50m x 2.60m)

**Bedroom 3** 11' 2" x 11' 2" (3.40m x 3.40m)