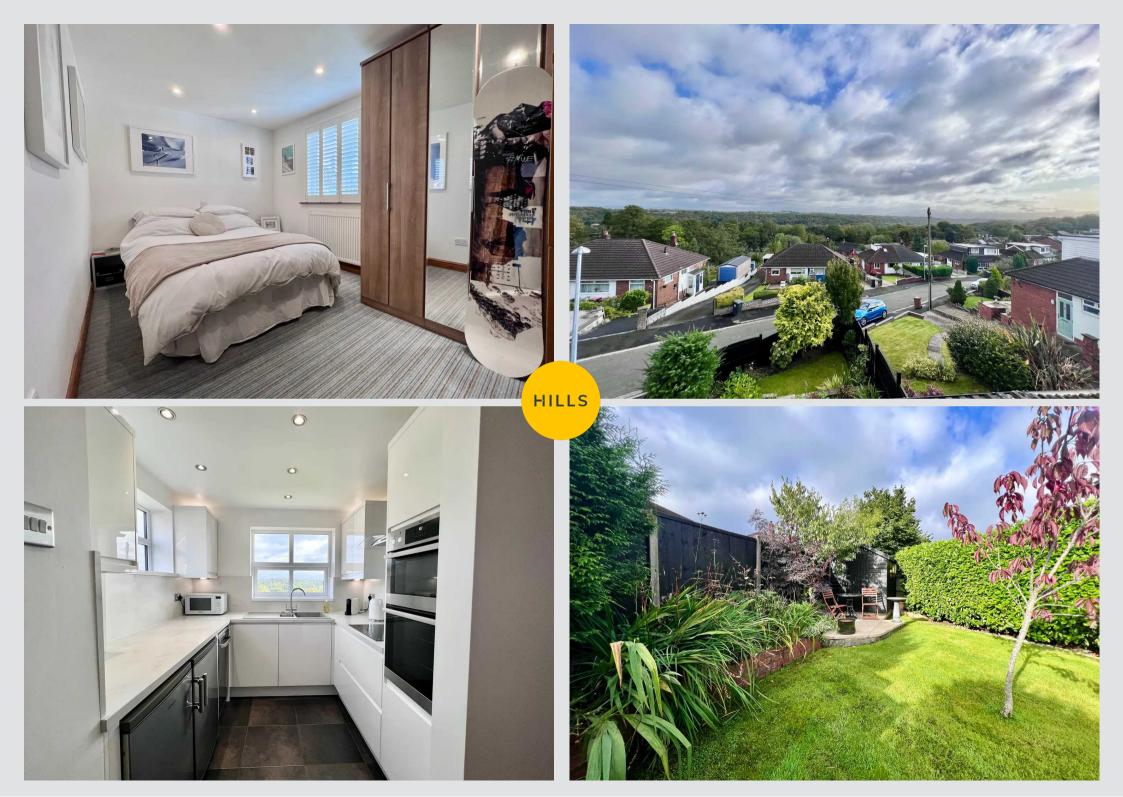

## 11 Westbourne Avenue

Swinton, Manchester

A BEAUTIFULLY PRESENTED FOUR BEDROOM DORMER BUNGALOW IN CLIFTON WITH AMAZING VIEWS! On the ground floor the house offers a MODERN KITCHEN WITH UTILITY AREA, A SPACIOUS LOUNGE, TWO BEDROOMS AND A WC. On the first floor there are TWO FURTHER BEDROOMS AND LARGE MODERN BATHROOM. The house is tastefully decorated throughout. Windows are Council Tax band: B

Tenure: Freehold

- BEAUTIFULLY PRESENTED SEMI DETACHED DORMER BUNGALOW
- QUIET LOCATION WITH AMAZING VIEWS
- FOUR BEDROOMS
- MODERN KITCHEN WITH UTILITY AREA
- MODERN BATHROOMS
- GAS CENTRAL HEATING AND UPVC DOUBLE GLAZING
- DRIVEAWAY AND GARAGE
- VERY WELL TENDED REAR AND FRONT GARDENS