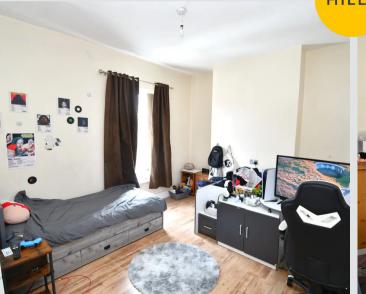

#### **Bedroom Two**

14' 6" x 11' 11" (4.43m x 3.64m)

Complete with a ceiling light point, double glazed window and wall mounted radiator. Fitted with carpet flooring.

### **Bedroom Three**

11' 1" x 9' 7" (3.37m x 2.91m)

Complete with a ceiling light point, double glazed window and wall mounted radiator. Fitted with carpet flooring.