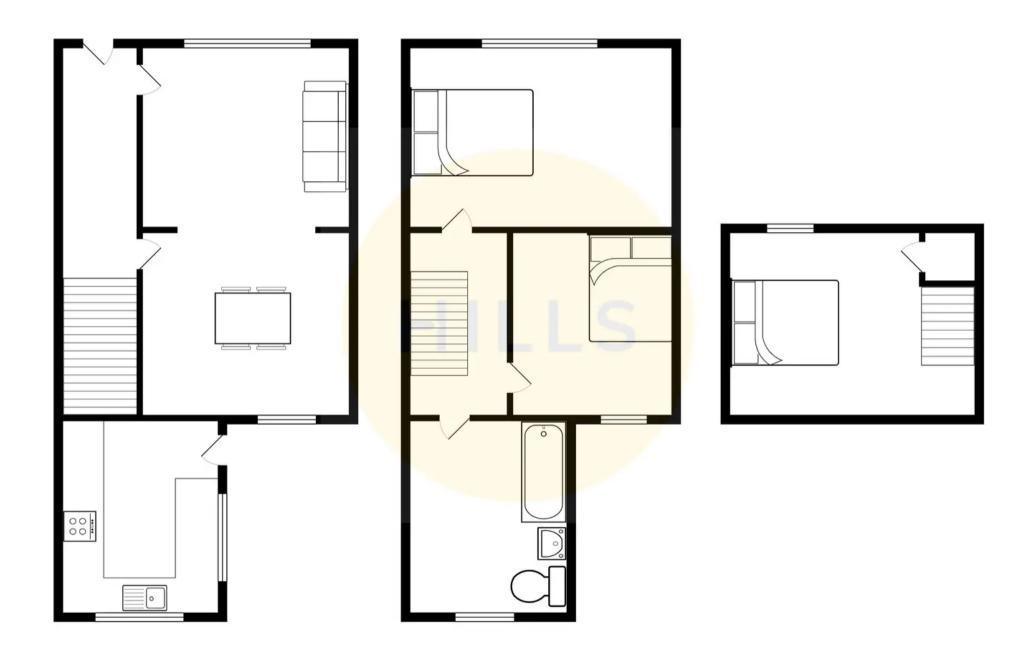

Tenure: Freehold

- Spacious Three Bedroom Family Home
- Set Over Three Floors, with an Abundance of Space
- Bay-Fronted Lounge and a Dining Room Separated via an Archway
- Fitted Kitchen and a Large, Three-Piece Shower Room
- Three Double Bedrooms
- Low-Maintenance Courtyard Gardens to the Front and Rear
- Within Walking Distance of Salford Quays and Media City, which is Host to a Fine Array of Bars, Shops and Restaurants
- Close to Langworthy Tram Stop, with Direct Access into Manchester City Centre
- Viewing is Highly Recommended to Appreciate the Size!

## **Entrance Hallway**

Complete with a ceiling light point, wall mounted radiator and laminate flooring.

# Lounge

11' 11" x 10' 8" (3.62m x 3.25m)

Complete with a ceiling light point, double glazed window and wall mounted radiator. Fitted with laminate flooring.

#### Kitchen

12' 6" x 9' 9" (3.82m x 2.96m)

Featuring complementary fitted units with integral hob, fridge freezer, dishwasher and oven. Complete with ceiling spotlights, two single glazed windows and laminate flooring.

# **Dining Room**

11' 3" x 11' 1" (3.44m x 3.38m)

Complete with a ceiling light point, double glazed window and wall mounted radiator. Fitted with laminate flooring.

# Landing

Complete with a ceiling light point and carpet flooring.

### **Bedroom One**

15' 5" x 14' 3" (4.70m x 4.34m)

Complete with a ceiling light point, double glazed window and wall mounted radiator. Fitted with carpet flooring.

#### **Bedroom Two**

14' 6" x 11' 11" (4.43m x 3.64m)

Complete with a ceiling light point, double glazed window and wall mounted radiator. Fitted with carpet flooring.

### **Bedroom Three**

11' 1" x 9' 7" (3.37m x 2.91m)

Complete with a ceiling light point, double glazed window and wall mounted radiator. Fitted with carpet flooring.

#### **Shower Room**

10' 6" x 9' 9" (3.20m x 2.96m)

Featuring a shower cubicle, hand wash basin and W.C.

Complete with a ceiling light point, double glazed window and wall mounted radiator. Fitted with cushioned flooring.