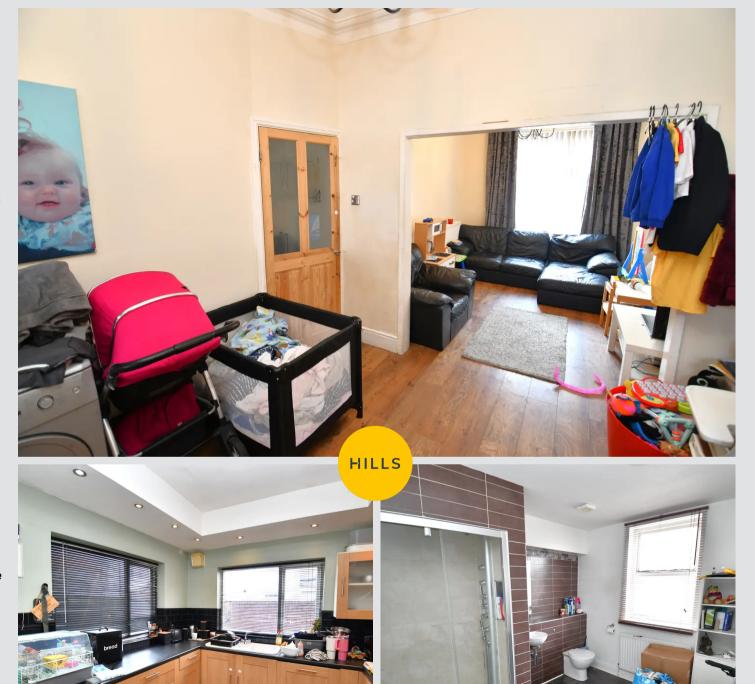

# Lounge

11' 11" x 10' 8" (3.62m x 3.25m)

Complete with a ceiling light point, double glazed window and wall mounted radiator. Fitted with laminate flooring.

#### Kitchen

12' 6" x 9' 9" (3.82m x 2.96m)

Featuring complementary fitted units with integral hob, fridge freezer, dishwasher and oven. Complete with ceiling spotlights, two single glazed windows and laminate flooring.

# **Dining Room**

11' 3" x 11' 1" (3.44m x 3.38m)

Complete with a ceiling light point, double glazed window and wall mounted radiator. Fitted with laminate flooring.

#### **Shower Room**

10' 6" x 9' 9" (3.20m x 2.96m)

Featuring a shower cubicle, hand wash basin and W.C.

Complete with a ceiling light point, double glazed window and wall mounted radiator. Fitted with cushioned flooring.