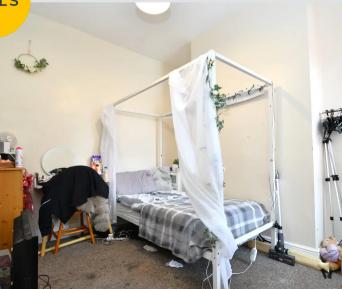

### **Bedroom One**

15' 5" x 14' 3" (4.70m x 4.34m)

Complete with a ceiling light point, double glazed window and wall mounted radiator. Fitted with carpet flooring.

#### **Bedroom Two**

14' 6" x 11' 11" (4.43m x 3.64m)

Complete with a ceiling light point, double glazed window and wall mounted radiator. Fitted with carpet flooring.

### **Bedroom Three**

11' 1" x 9' 7" (3.37m x 2.91m)

Complete with a ceiling light point, double glazed window and wall mounted radiator. Fitted with carpet flooring.