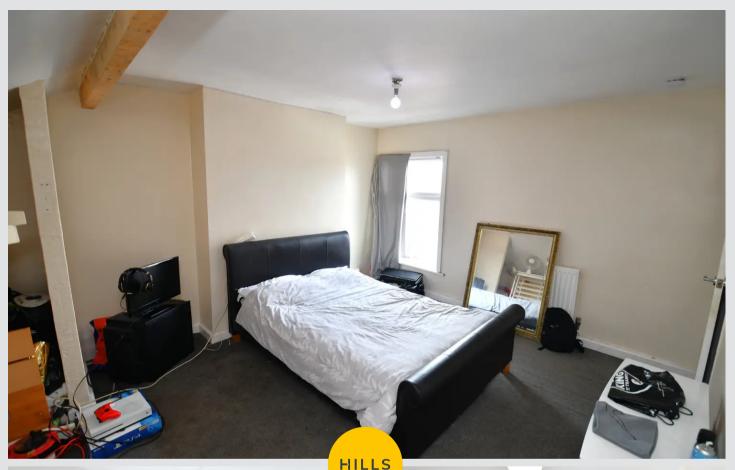

### **Bedroom One**

15' 5" x 14' 3" (4.70m x 4.34m)

Complete with a ceiling light point, double glazed window and wall mounted radiator. Fitted with carpet flooring.