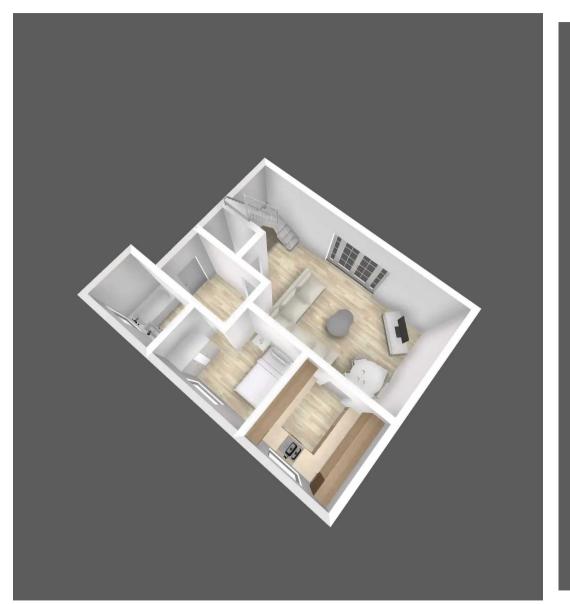

#### Hallway

**Living/Dining Room** 11' 6" x 18' 8" (3.50m x 5.70m)

#### Kitchen

8' 2" x 8' 2" (2.50m x 2.50m)

#### Bedroom 2

8' 2" x 10' 2" (2.50m x 3.10m)

#### Bathroom

5' 7" x 7' 3" (1.70m x 2.20m)

#### Mezzanine Floor/Bedroom 1

18' 4" x 22' 0" (5.60m x 6.70m)

#### En-suite

7' 7" x 5' 3" (2.30m x 1.60m)