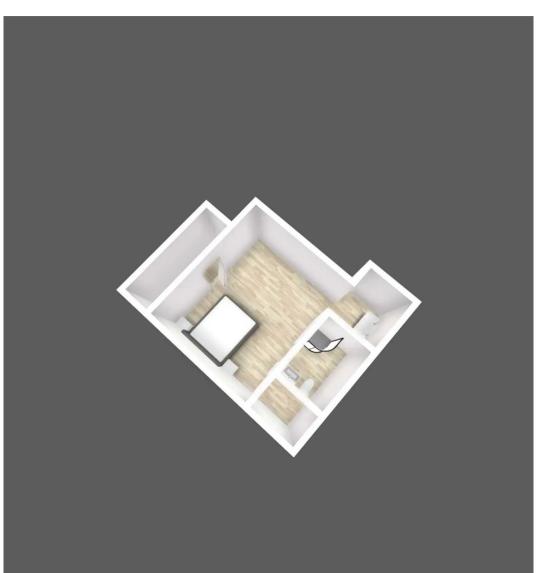

#### Bedroom 2

8' 2" x 10' 2" (2.50m x 3.10m)

#### Mezzanine Floor/Bedroom 1

18' 4" x 22' 0" (5.60m x 6.70m)