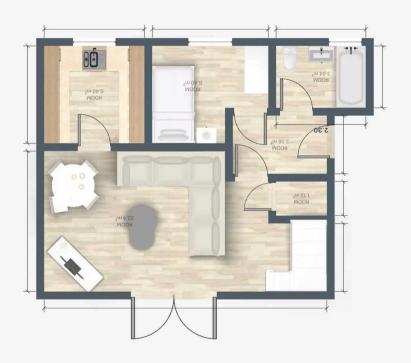

#### Hallway

**Living/Dining Room** 11' 6" x 18' 8" (3.50m x 5.70m)

#### Kitchen

8' 2" x 8' 2" (2.50m x 2.50m)

#### Bedroom 2

8' 2" x 10' 2" (2.50m x 3.10m)

#### Bathroom

5' 7" x 7' 3" (1.70m x 2.20m)