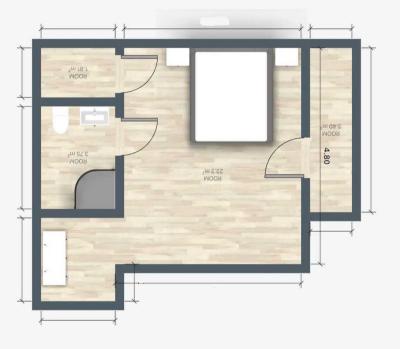

#### Mezzanine Floor/Bedroom 1

18' 4" x 22' 0" (5.60m x 6.70m)

#### En-suite

7' 7" x 5' 3" (2.30m x 1.60m)