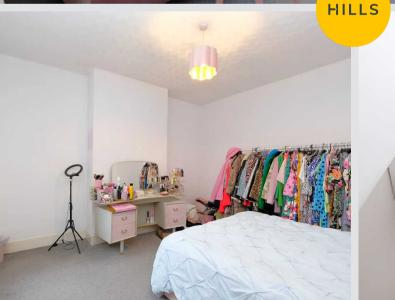

#### **Bedroom One**

13' 0" x 12' 8" (3.96m x 3.86m)

Complete with a ceiling light point, double glazed window and wall mounted radiator. Fitted with carpet flooring.

#### **Bedroom Two**

9' 0" x 7' 7" (2.74m x 2.31m)

Complete with a ceiling light point, double glazed window and wall mounted radiator. Fitted with carpet flooring.

#### **Bedroom Three**

13' 1" x 12' 9" (3.99m x 3.89m)

Complete with a ceiling light point, double glazed window and wall mounted radiator. Fitted with carpet flooring.