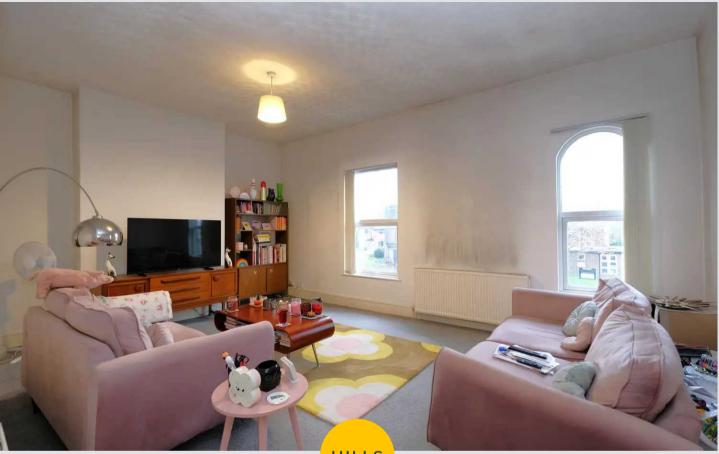

### Lounge

16' 2" x 13' 9" (4.93m x 4.19m)

Complete with a ceiling light point, double glazed window and wall mounted radiator. Fitted with carpet flooring.