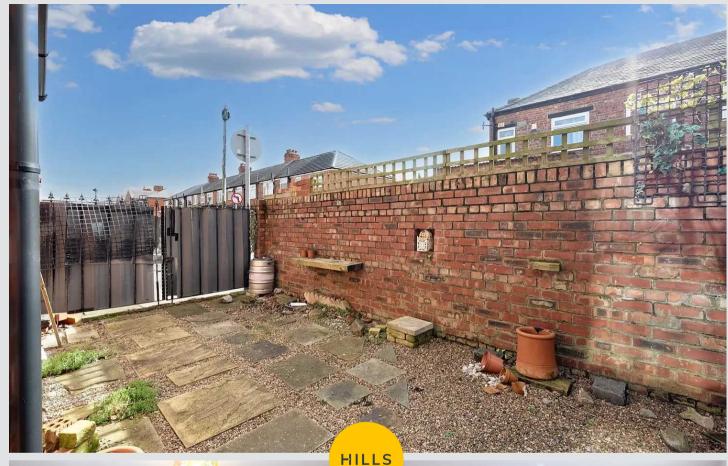

#### External

To the front of the property is a garden. To the rear of the property is a low maintenance paved garden.