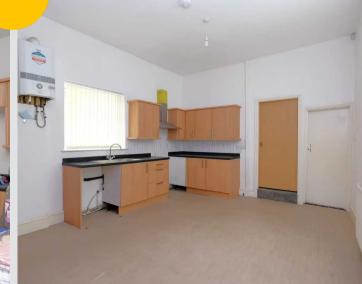

#### Kitchen

12' 6" x 11' 0" (3.81m x 3.35m)

Featuring fitted wall and base units with integral stainless steel sink. Space for cooker and washing machine. Complete with a ceiling light point, two double glazed windows and lino flooring.