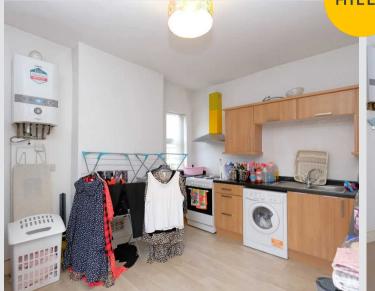

## Kitchen / Diner

16' 4" x 12' 7" (4.98m x 3.84m)

Featuring fitted wall and base units with an integral stainless steel sink and stainless steel extractor hood.

Space for washer, cooker and fridge freezer. Complete with a ceiling light point, two double glazed windows and wall mounted radiator. Fitted with lino flooring.