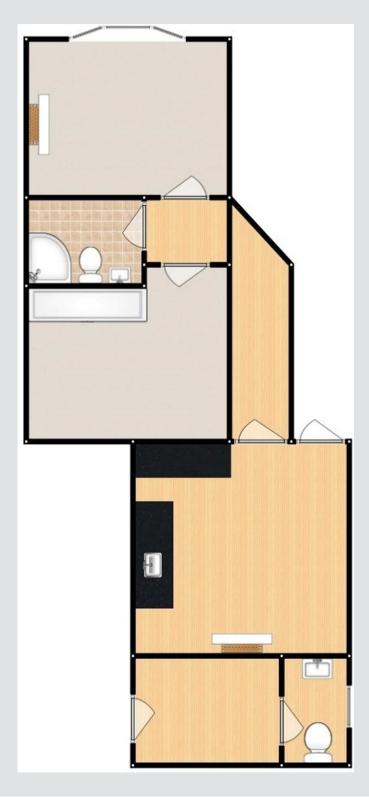

#### Flat One

## **Entrance Hallway**

Entered via a uPVC front door. Complete with a ceiling light point, wall mounted radiator and carpet flooring.

### Lounge

16' 2" x 13' 9" (4.93m x 4.19m)

Complete with a ceiling light point, double glazed window and wall mounted radiator. Fitted with carpet flooring.

## Kitchen / Diner

16' 4" x 12' 7" (4.98m x 3.84m)

Featuring fitted wall and base units with an integral stainless steel sink and stainless steel extractor hood.

Space for washer, cooker and fridge freezer. Complete with a ceiling light point, two double glazed windows and wall mounted radiator. Fitted with lino flooring.

#### **Bedroom One**

12' 7" x 8' 5" (3.84m x 2.57m)

Complete with a ceiling light point, double glazed window and wall mounted radiator. Fitted with carpet flooring.

#### Bathroom

8' 8" x 4' 2" (2.64m x 1.27m)

Featuring a shower cubicle, hand wash basin and W.C. Complete with a ceiling light point, heated towel rail, tiled splashback and tiled flooring.

#### W.C.

6' 1" x 4' 3" (1.85m x 1.30m)

Featuring a hand wash basin and W.C. Complete with ceiling spotlights, double glazed window, tiled splashback and lino flooring.