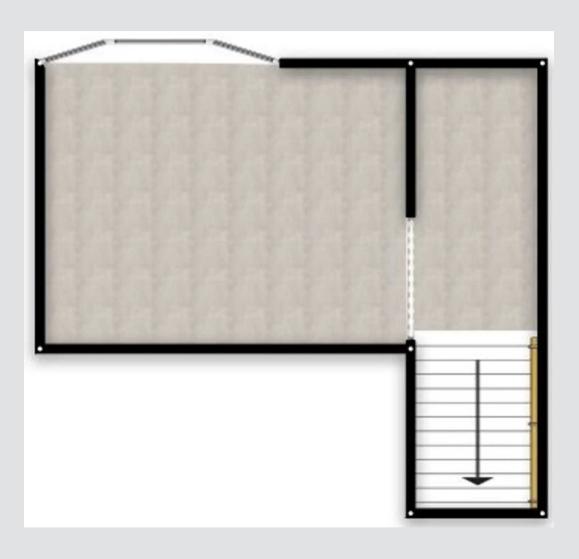

#### Cellar

16' 0" x 13' 8" (4.88m x 4.17m)

Complete with two ceiling light points and a double glazed window.

#### External

To the front of the property is a garden. To the rear of the property is a low maintenance paved garden.