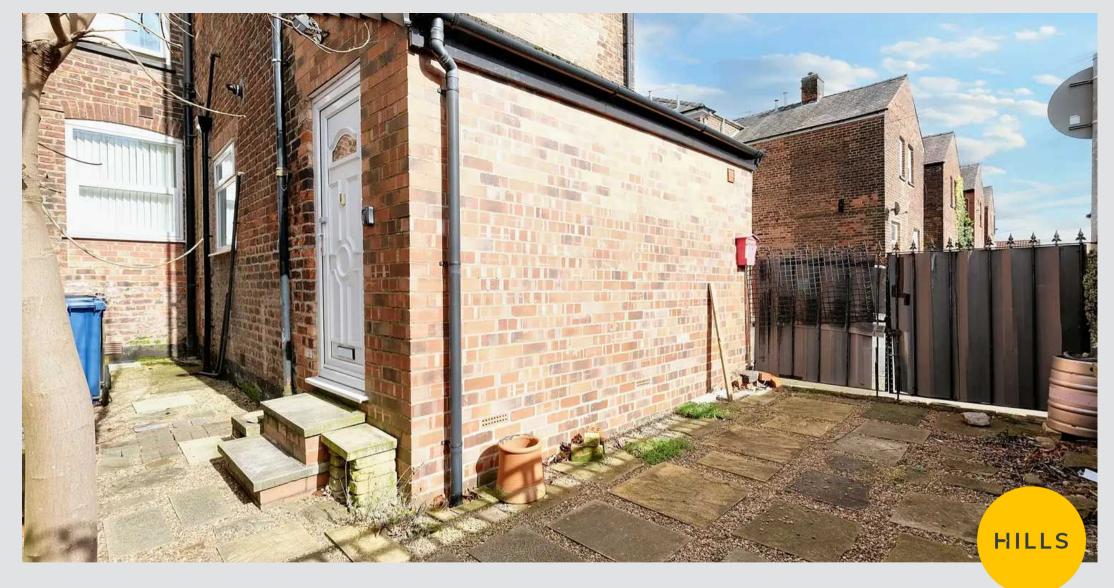

#### External

To the front of the property is a garden. To the rear of the property is a low maintenance paved garden.