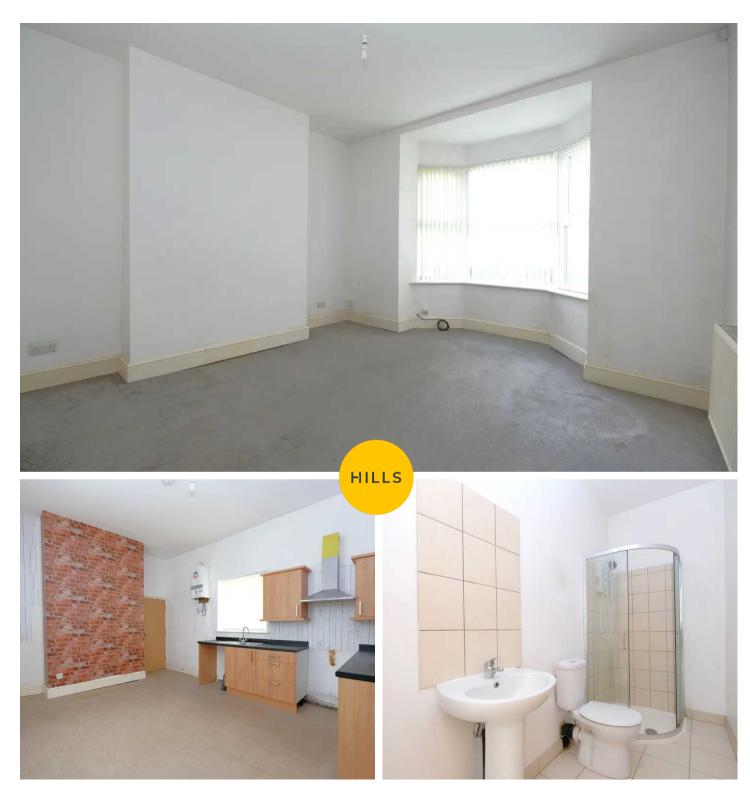

## Kitchen / Diner

16' 4" x 12' 7" (4.98m x 3.84m)

Featuring fitted wall and base units with an integral stainless steel sink and stainless steel extractor hood.

Space for washer, cooker and fridge freezer. Complete with a ceiling light point, two double glazed windows and wall mounted radiator. Fitted with lino flooring.

#### Kitchen

12' 6" x 11' 0" (3.81m x 3.35m)

Featuring fitted wall and base units with integral stainless steel sink. Space for cooker and washing machine. Complete with a ceiling light point, two double glazed windows and lino flooring.