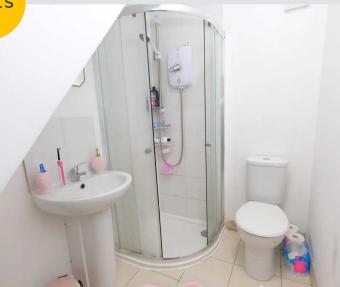

#### Bathroom

8' 8" x 4' 2" (2.64m x 1.27m)

Featuring a shower cubicle, hand wash basin and W.C. Complete with a ceiling light point, heated towel rail, tiled splashback and tiled flooring.

#### Bathroom

8' 9" x 4' 8" (2.67m x 1.42m)

Featuring a shower, hand wash basin and W.C. Complete with a ceiling light point, heated towel rail, tiled walls and flooring.