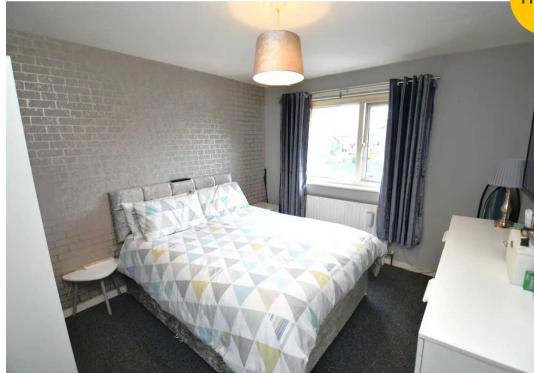

#### **Bedroom One**

11' 9" x 10' 2" (3.58m x 3.09m)

Complete with a ceiling light point, double glazed window and wall mounted radiator. Fitted with carpet flooring.