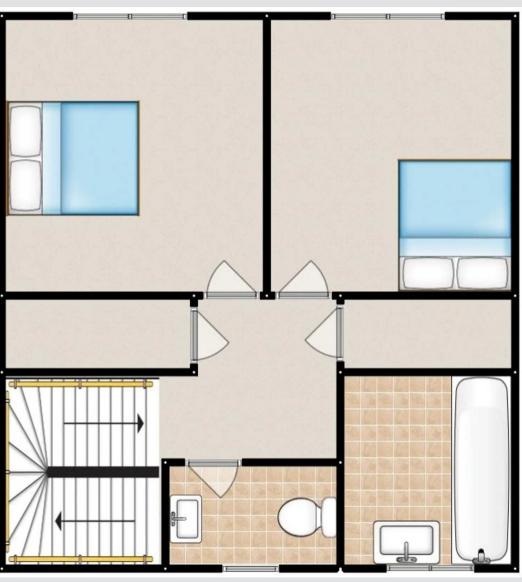

### **Entrance Hallway**

Complete with a ceiling light point and laminate flooring.

## Lounge

14' 4" x 9' 9" (4.37m x 2.98m)

A spacious lounge complete with a ceiling light point, double glazed window and wall mounted radiator.

## **Dining Room**

9' 10" x 9' 8" (2.99m x 2.94m)

A large dining room complete with a ceiling light point, double glazed window and wall mounted radiator. Fitted with laminate flooring.

#### Kitchen

10' 4" x 9' 5" (3.15m x 2.86m)

A contemporary kitchen featuring complementary wall and base units with space for a freestanding oven and washer. Complete with a ceiling light point and double glazed window. Fitted with cushioned flooring.

#### Landing

Featuring two storage cupboards. Complete with a ceiling light point and carpet flooring.

#### W.C

6' 11" x 2' 10" (2.10m x 0.86m)

Featuring a basin and W.C. Complete with a ceiling light point, double glazed window and cushioned flooring.

#### **Bedroom One**

11' 9" x 10' 2" (3.58m x 3.09m)

Complete with a ceiling light point, double glazed window and wall mounted radiator. Fitted with carpet flooring.

#### **Bedroom Two**

11' 9" x 9' 4" (3.57m x 2.84m)

Complete with a ceiling light point, double glazed window and wall mounted radiator. Fitted with carpet flooring.

## Bathroom

5' 9" x 5' 7" (1.76m x 1.69m)

A well lit bathroom featuring a three-piece suite including a bath with shower over and basin. Complete with a ceiling light point, double glazed window and wall mounted radiator. Fitted with part tiled walls and cushioned flooring.