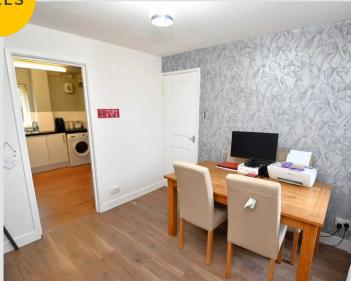

## **Dining Room**

9' 10" x 9' 8" (2.99m x 2.94m)

A large dining room complete with a ceiling light point, double glazed window and wall mounted radiator. Fitted with laminate flooring.