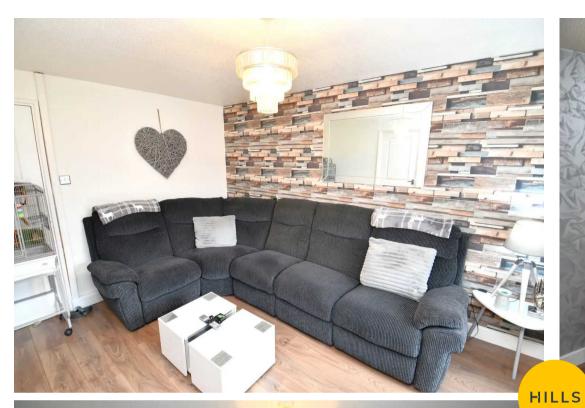

## Lounge

14' 4" x 9' 9" (4.37m x 2.98m)

A spacious lounge complete with a ceiling light point, double glazed window and wall mounted radiator.