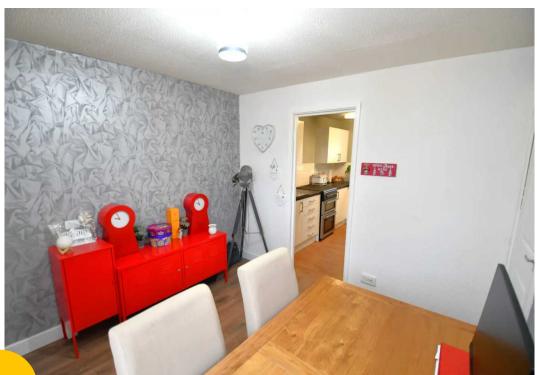

## **Dining Room**

9' 10" x 9' 8" (2.99m x 2.94m)

A large dining room complete with a ceiling light point, double glazed window and wall mounted radiator. Fitted with laminate flooring.