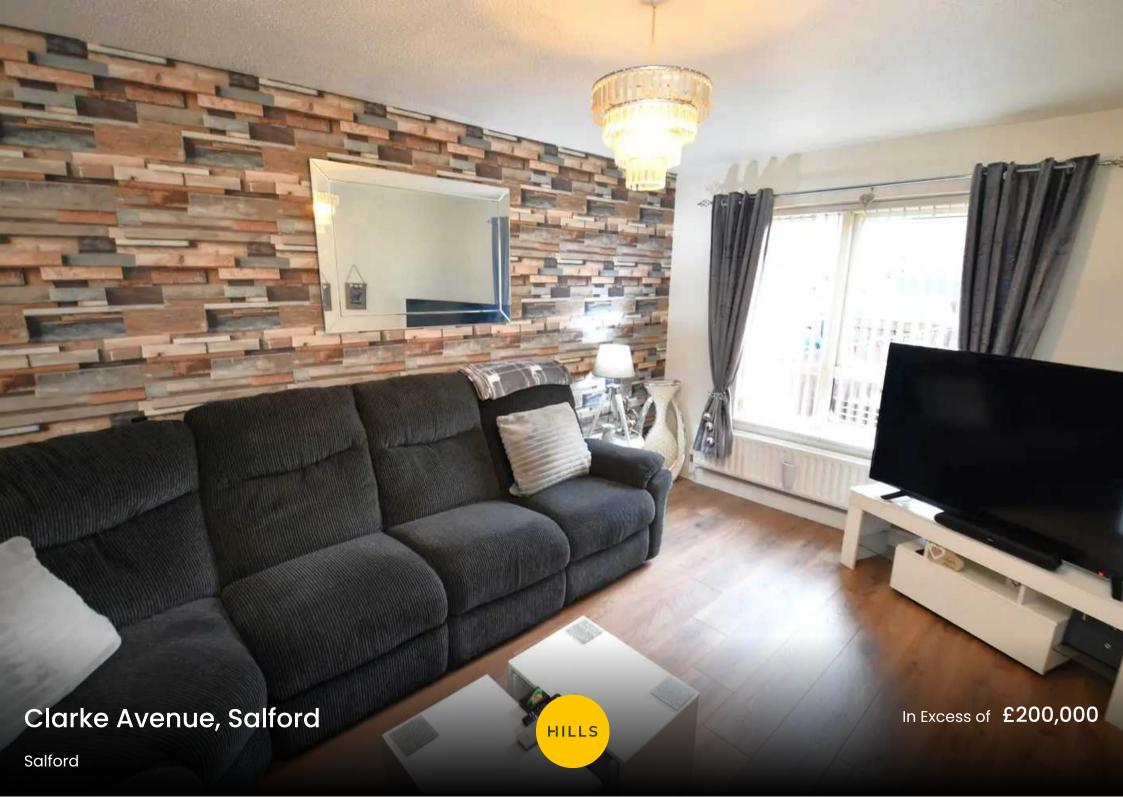

## Lounge

14' 4" x 9' 9" (4.37m x 2.98m)

A spacious lounge complete with a ceiling light point, double glazed window and wall mounted radiator.