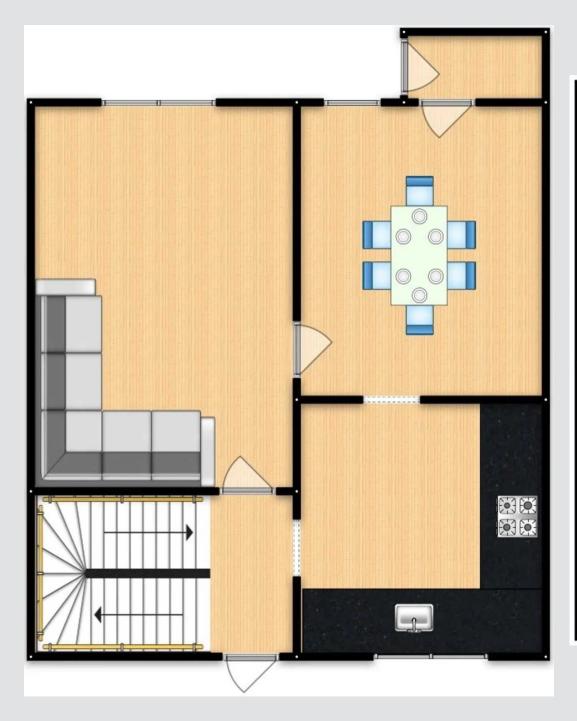

### **Entrance Hallway**

Complete with a ceiling light point and laminate flooring.

## Lounge

14' 4" x 9' 9" (4.37m x 2.98m)

A spacious lounge complete with a ceiling light point, double glazed window and wall mounted radiator.

## **Dining Room**

9' 10" x 9' 8" (2.99m x 2.94m)

A large dining room complete with a ceiling light point, double glazed window and wall mounted radiator. Fitted with laminate flooring.

#### Kitchen

10' 4" x 9' 5" (3.15m x 2.86m)

A contemporary kitchen featuring complementary wall and base units with space for a freestanding oven and washer. Complete with a ceiling light point and double glazed window. Fitted with cushioned flooring.

#### Landing

Featuring two storage cupboards. Complete with a ceiling light point and carpet flooring.

#### W.C

6' 11" x 2' 10" (2.10m x 0.86m)

Featuring a basin and W.C. Complete with a ceiling light point, double glazed window and cushioned flooring.

#### **Bedroom One**

11' 9" x 10' 2" (3.58m x 3.09m)

Complete with a ceiling light point, double glazed window and wall mounted radiator. Fitted with carpet flooring.

#### **Bedroom Two**

11' 9" x 9' 4" (3.57m x 2.84m)

Complete with a ceiling light point, double glazed window and wall mounted radiator. Fitted with carpet flooring.

## Bathroom

5' 9" x 5' 7" (1.76m x 1.69m)

A well lit bathroom featuring a three-piece suite including a bath with shower over and basin. Complete with a ceiling light point, double glazed window and wall mounted radiator. Fitted with part tiled walls and cushioned flooring.