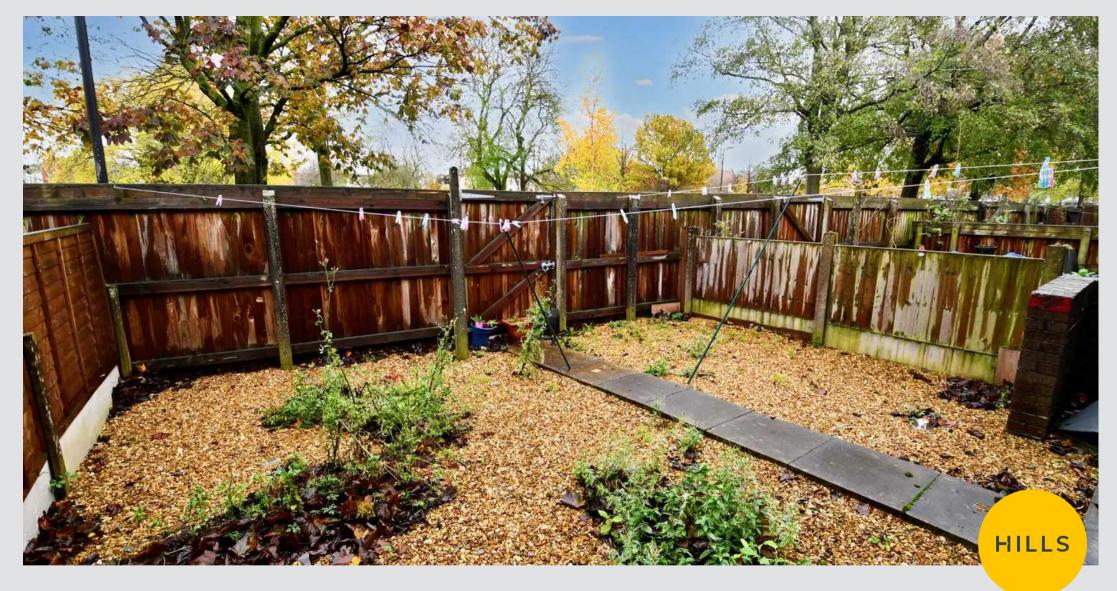

## External

To the front of the property is a driveway providing offroad parking. To the rear of the property is a low maintenance garden overlooking Ordsall Park.