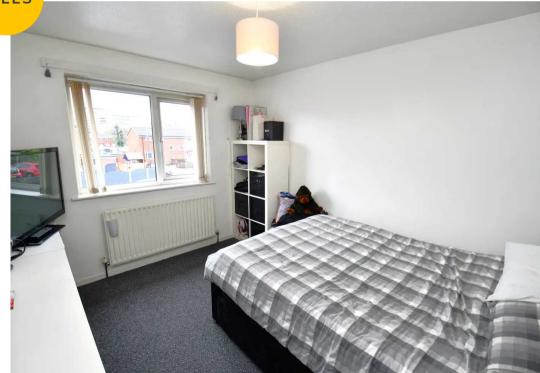

#### **Bedroom Two**

11' 9" x 9' 4" (3.57m x 2.84m)

Complete with a ceiling light point, double glazed window and wall mounted radiator. Fitted with carpet flooring.