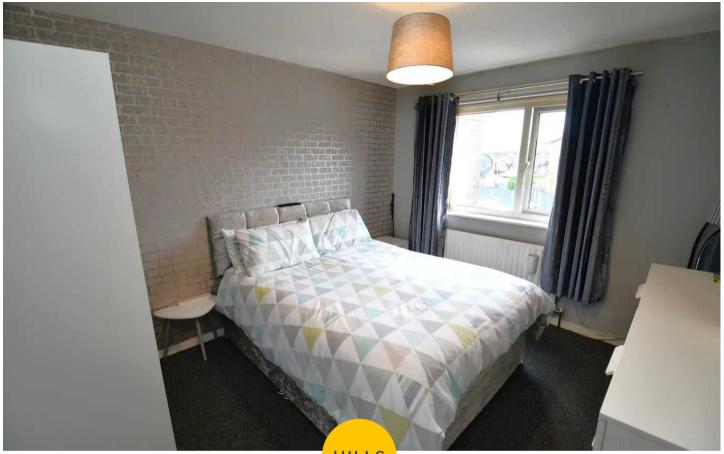

#### **Bedroom One**

11' 9" x 10' 2" (3.58m x 3.09m)

Complete with a ceiling light point, double glazed window and wall mounted radiator. Fitted with carpet flooring.