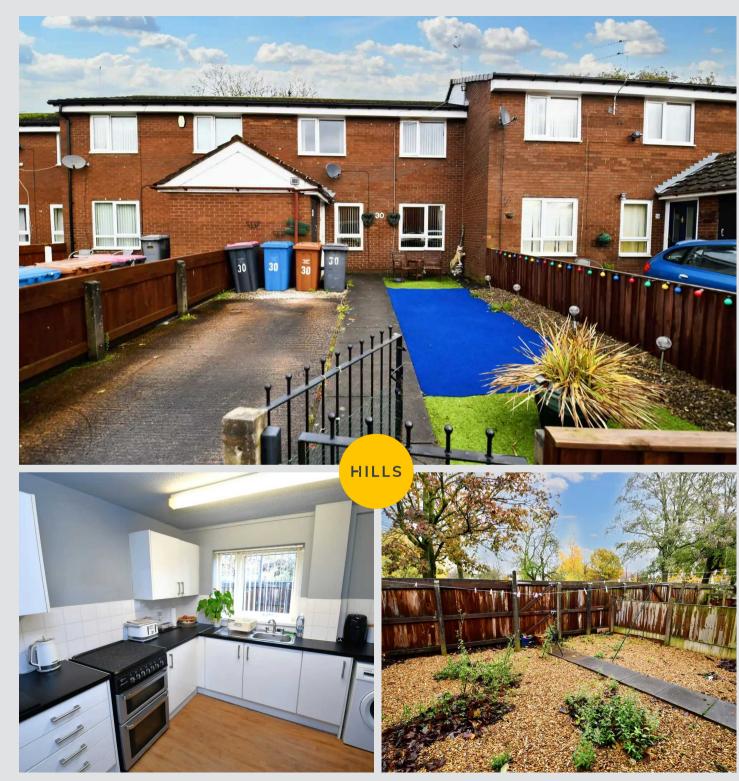

## External

To the front of the property is a driveway providing offroad parking. To the rear of the property is a low maintenance garden overlooking Ordsall Park.