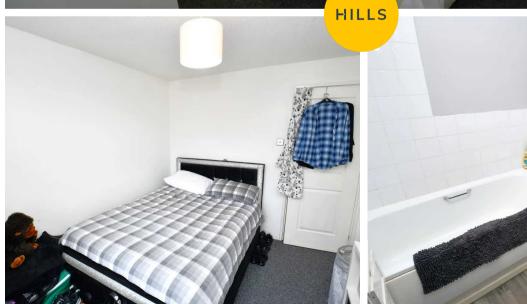

#### **Bedroom Two**

11' 9" x 9' 4" (3.57m x 2.84m)

Complete with a ceiling light point, double glazed window and wall mounted radiator. Fitted with carpet flooring.

## Bathroom

5' 9" x 5' 7" (1.76m x 1.69m)

A well lit bathroom featuring a three-piece suite including a bath with shower over and basin. Complete with a ceiling light point, double glazed window and wall mounted radiator. Fitted with part tiled walls and cushioned flooring.