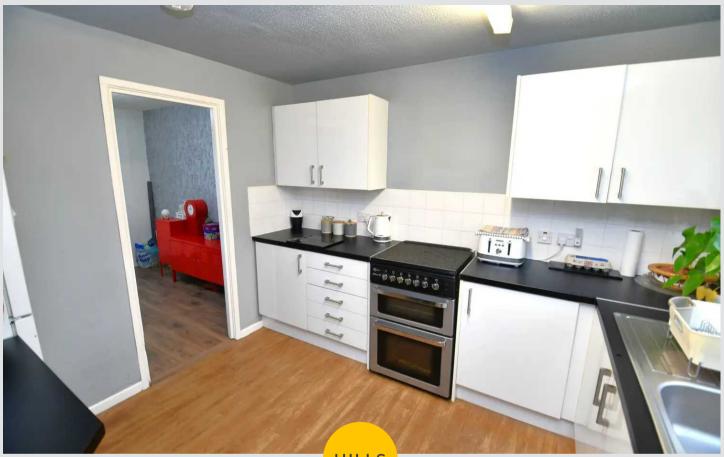

#### Kitchen

10' 4" x 9' 5" (3.15m x 2.86m)

A contemporary kitchen featuring complementary wall and base units with space for a freestanding oven and washer. Complete with a ceiling light point and double glazed window. Fitted with cushioned flooring.