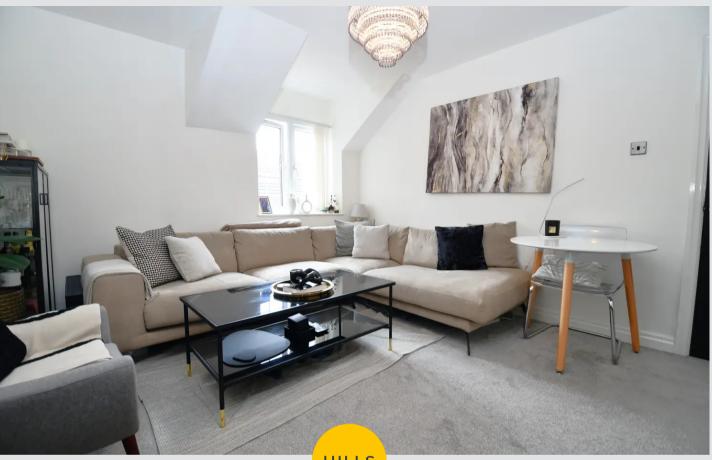

### Lounge / Diner

14' 2" x 11' 7" (4.33m x 3.52m) Complete with a ceiling light point, double glazed window and electric radiator. Fitted with carpet flooring.