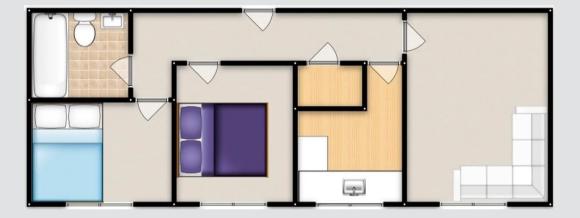

## Maranatha Court Barton Road

Eccles, Manchester

A tastefully decorated two bedroom, top floor apartment situated in a prominent position, facing Bridgewater canal, which has a direct walking route into Monton Village! Council Tax band: A