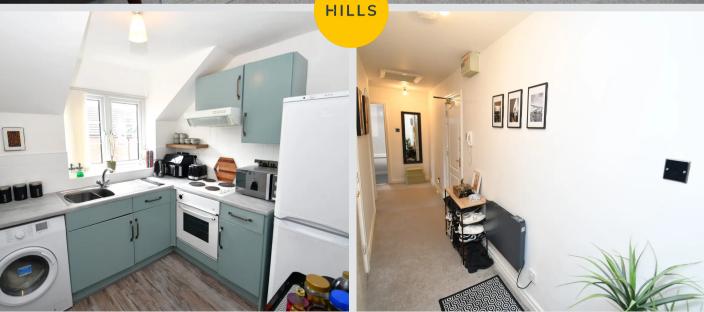

#### Kitchen

10' 0" x 7' 10" (3.04m x 2.40m) Featuring complementary fitted units with space for a washer and fridge freezer. Complete with a ceiling light point, double glazed window and laminate flooring.

#### **Entrance Hallway**

Complete with two ceiling light points and carpet flooring.