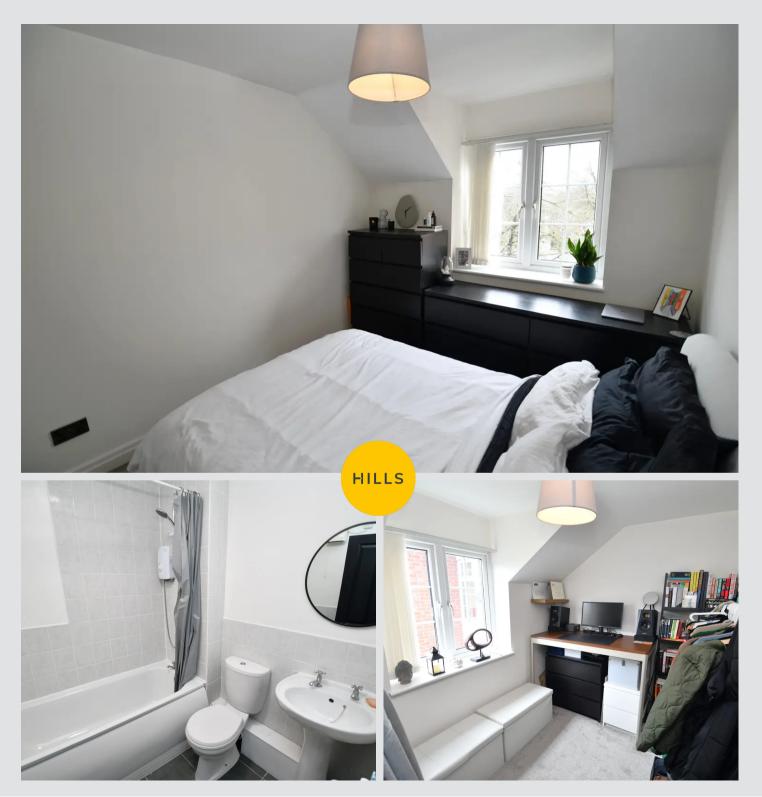

#### Bedroom One

10' 0" x 8' 6" (3.06m x 2.59m) Complete with a ceiling light point, double glazed window and electric radiator. Fitted with carpet flooring.

#### Bedroom Two

9' 11" x 7' 6" (3.03m x 2.28m) Complete with a ceiling light point, double glazed window and electric radiator. Fitted with carpet flooring.

#### Bathroom

6' 5" x 6' 5" (1.96m x 1.95m)

Featuring a three-piece suite including bath with shower over, hand wash basin and W.C. Complete with a ceiling light point, part tiled walls and tiled flooring.