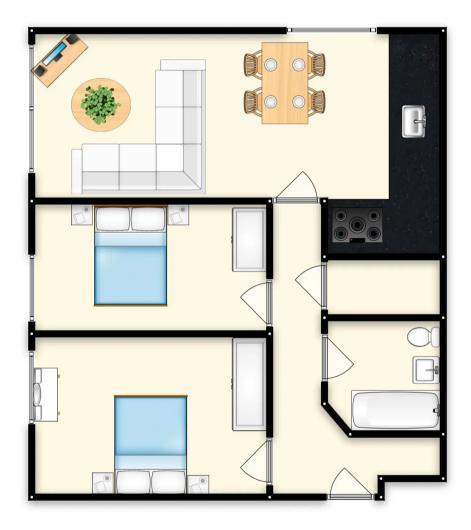

Entrance Hallway 4' 7" x 9' 6" (1.40m x 2.90m)

Hallway 12' 10" x 3' 3" (3.90m x 1.00m)

**Kitchen** 13' 5" x 6' 7" (4.10m x 2.00m)

**Living and Dining room** 10' 2" x 17' 5" (3.10m x 5.30m)

**Bedroom 1** 9' 6" x 14' 1" (2.90m x 4.30m)

**Bedroom 2** 7' 7" x 14' 1" (2.30m x 4.30m)

Bathroom 6' 11" x 6' 7" (2.10m x 2.00m)