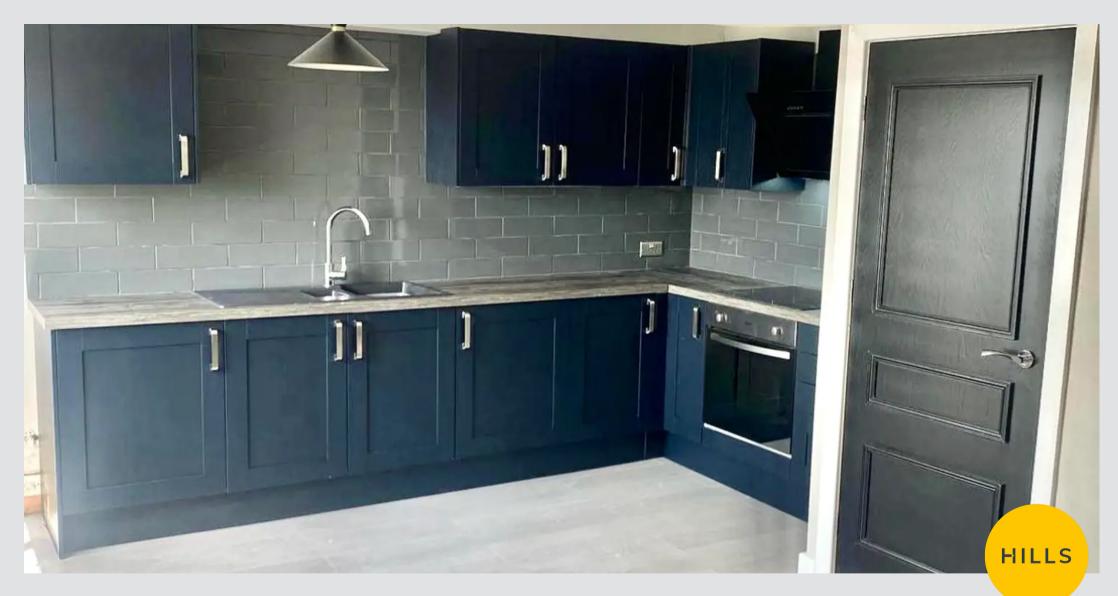

## Apartment 904

City View, Salford

\* CHAIN FREE \* A RECENTLY REFURBISHED 9th FLOOR APARTMENT WITH EXCELLENT VIEWS ACROSS MANCHESTER! \* Fully re-furbished throughout, the property comprises of an entrance hallway, SPACIOUS OPEN PLAN LOUNGE & DINING ROOM, and a NEWLY FITTED MODERN KITCHEN, TWO DOUBLE BEDROOMS, and a NEW BATHROOM... Council Tax band: A

Entrance Hallway 4' 7" x 9' 6" (1.40m x 2.90m)

Hallway 12' 10" x 3' 3" (3.90m x 1.00m)

**Kitchen** 13' 5" x 6' 7" (4.10m x 2.00m)

**Living and Dining room** 10' 2" x 17' 5" (3.10m x 5.30m)

**Bedroom 1** 9' 6" x 14' 1" (2.90m x 4.30m)