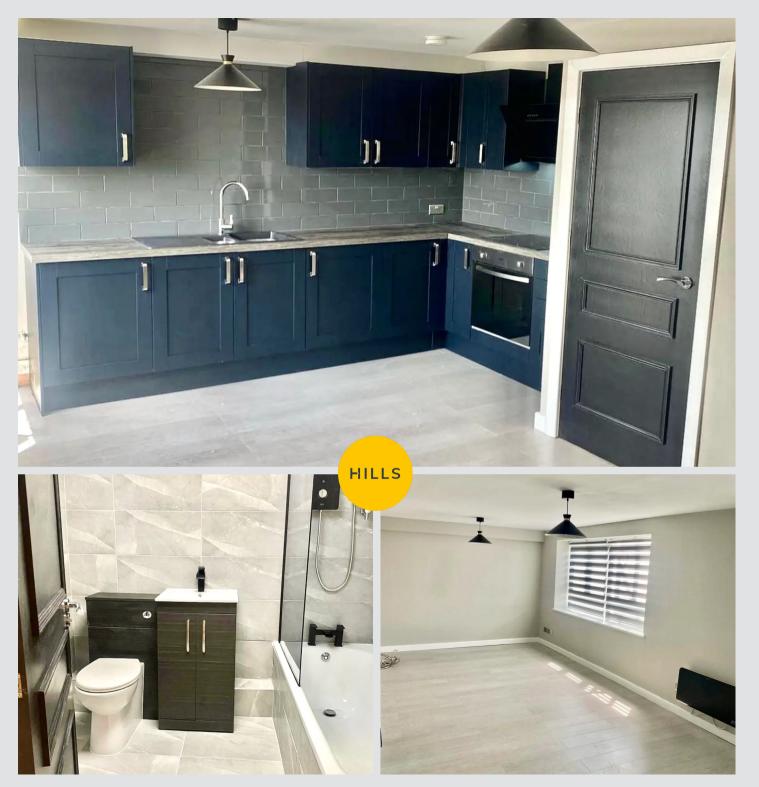

## Apartment 904

City View, Salford

\* CHAIN FREE \* A RECENTLY REFURBISHED 9th FLOOR APARTMENT WITH EXCELLENT VIEWS ACROSS MANCHESTER! \* Fully re-furbished throughout, the property comprises of an entrance hallway, SPACIOUS OPEN PLAN LOUNGE & DINING ROOM, and a NEWLY FITTED MODERN KITCHEN, TWO DOUBLE BEDROOMS, and a NEW BATHROOM... Council Tax band: A

Tenure: Leasehold

- CHAIN FREE
- TWO BEDROOM APARTMENT
- FULLY REFURBISHED
- MODERN KITCHEN AND BATHROOM
- RESIDENTS PARKING
- CLOSE TO MANCHESTER CITY CENTRE
- ELECTRIC HEATERS AND UPVC DOUBLE GLAZING

Entrance Hallway 4' 7" x 9' 6" (1.40m x 2.90m)

Hallway 12' 10" x 3' 3" (3.90m x 1.00m)

**Kitchen** 13' 5" x 6' 7" (4.10m x 2.00m)

**Living and Dining room** 10' 2" x 17' 5" (3.10m x 5.30m)

**Bedroom 1** 9' 6" x 14' 1" (2.90m x 4.30m)

**Bedroom 2** 7' 7" x 14' 1" (2.30m x 4.30m)

Bathroom 6' 11" x 6' 7" (2.10m x 2.00m)