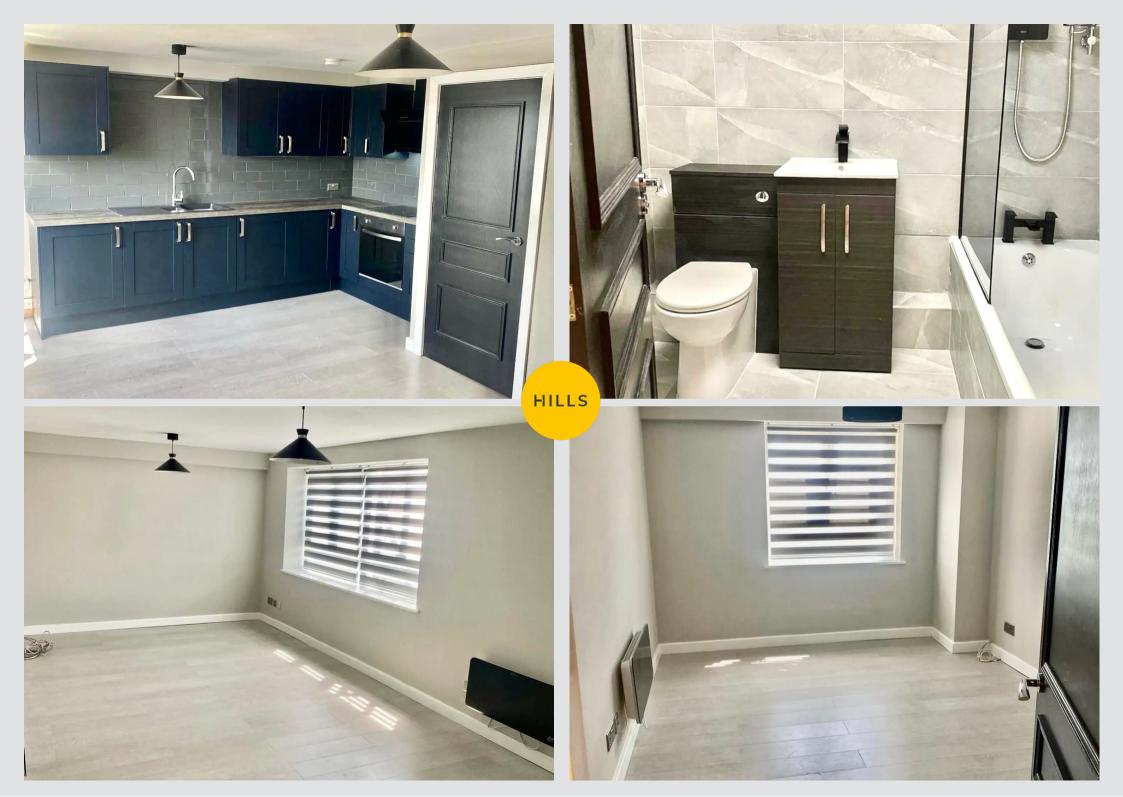

## Apartment 904

City View, Salford

\* CHAIN FREE \* A RECENTLY REFURBISHED 9th FLOOR APARTMENT WITH EXCELLENT VIEWS ACROSS MANCHESTER! \* Fully re-furbished throughout, the property comprises of an entrance hallway, SPACIOUS OPEN PLAN LOUNGE & DINING ROOM, and a NEWLY FITTED MODERN KITCHEN, TWO DOUBLE BEDROOMS, and a NEW BATHROOM... Council Tax band: A

Tenure: Leasehold

- CHAIN FREE
- TWO BEDROOM APARTMENT
- FULLY REFURBISHED
- MODERN KITCHEN AND BATHROOM
- RESIDENTS PARKING
- CLOSE TO MANCHESTER CITY CENTRE
- ELECTRIC HEATERS AND UPVC DOUBLE GLAZING

Entrance Hallway 4' 7" x 9' 6" (1.40m x 2.90m)

Hallway 12' 10" x 3' 3" (3.90m x 1.00m)

**Kitchen** 13' 5" x 6' 7" (4.10m x 2.00m)

**Living and Dining room** 10' 2" x 17' 5" (3.10m x 5.30m)

**Bedroom 1** 9' 6" x 14' 1" (2.90m x 4.30m)

**Bedroom 2** 7' 7" x 14' 1" (2.30m x 4.30m)

Bathroom 6' 11" x 6' 7" (2.10m x 2.00m)