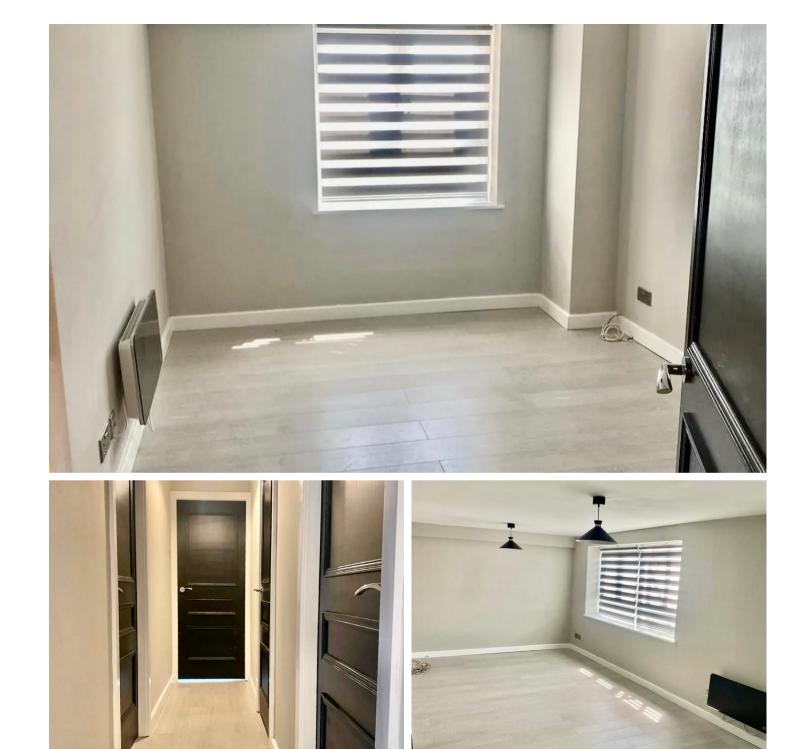

Entrance Hallway 4' 7" x 9' 6" (1.40m x 2.90m)

Hallway 12' 10" x 3' 3" (3.90m x 1.00m)

**Kitchen** 13' 5" x 6' 7" (4.10m x 2.00m)

**Living and Dining room** 10' 2" x 17' 5" (3.10m x 5.30m)

**Bedroom 1** 9' 6" x 14' 1" (2.90m x 4.30m)

**Bedroom 2** 7' 7" x 14' 1" (2.30m x 4.30m)

Bathroom 6' 11" x 6' 7" (2.10m x 2.00m)