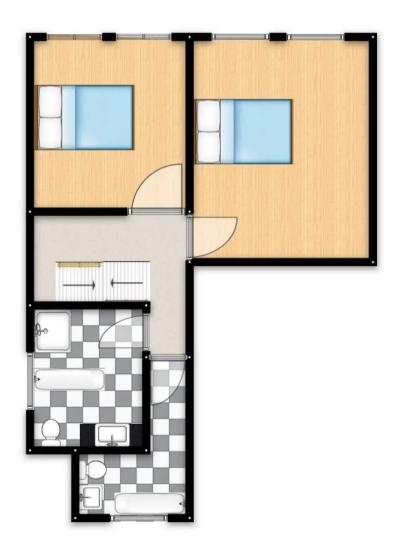

#### **Bedroom One**

15' 2" x 10' 0" (4.62m x 3.05m)

Ceiling light point, two single glazed sash windows, wall mounted radiator and power points.

#### **Bedroom Two**

12' 10" x 12' 0" (3.91m x 3.65m)

Ceiling light point, two single glazed sash windows, wall mounted radiator and power points.

#### **Bedroom Three**

13' 0" x 12' 0" (3.96m x 3.66m)

Ceiling light point, single glazed sash window, wall mounted radiator and power points.

#### **Bedroom Four**

12' 0" x 12' 11" (3.66m x 3.93m)

Ceiling light point, single glazed sash window, wall mounted radiator and power points.

#### **Bedroom Five**

13' 0" x 8' 6" (3.95m x 2.59m)

Five ceiling spot lights, Velux window, wall mounted radiator and power points.

#### Bathroom

11' 10" x 9' 9" (3.61m x 2.97m)

Fitted with a fourpiece suite including a hand wash basin, free standing bath, shower and WC. Ceiling light point, single glazed sash window, tiled walls and wall mounted radiator.

#### **Bathroom Two**

9' 8" x 5' 11" (2.94m x 1.80m)

Fitted with a three piece suite including a hand wash basin, free standing bath and WC. Five ceiling spotlights and single glazed sash window.