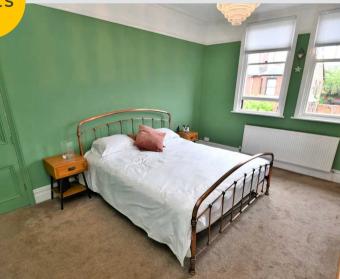

#### **Bedroom One**

15' 2" x 10' 0" (4.62m x 3.05m)

Ceiling light point, two single glazed sash windows, wall mounted radiator and power points.