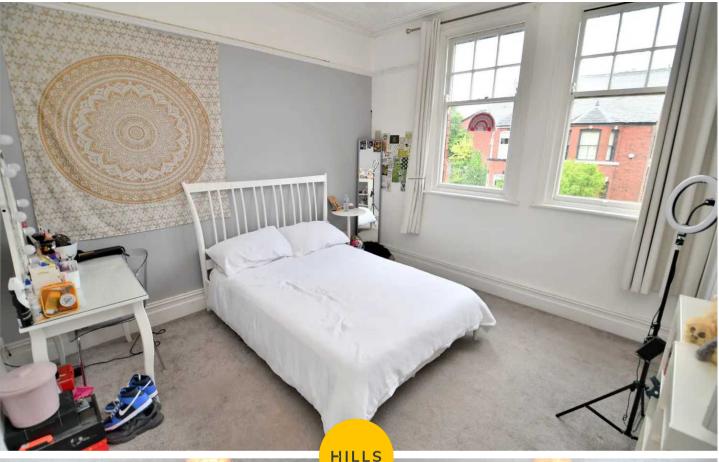

#### **Bedroom Two**

12' 10" x 12' 0" (3.91m x 3.65m)

Ceiling light point, two single glazed sash windows, wall mounted radiator and power points.