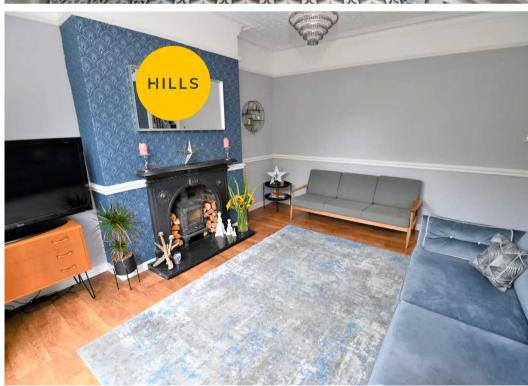

## Lounge

15' 1" x 12' 11" (4.59m x 3.94m)

Ceiling light point, two single glazed sash windows, wall mounted radiator and power points.