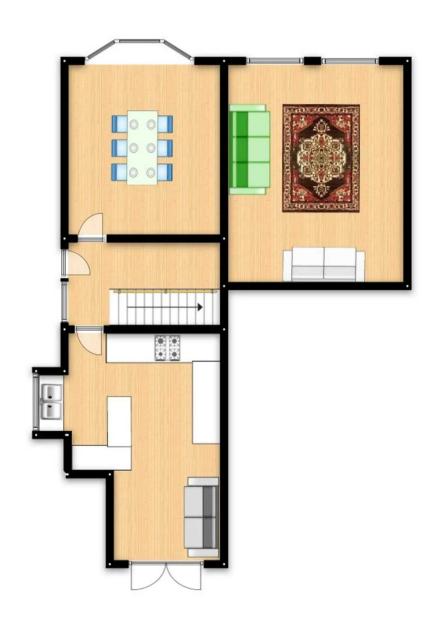

## Hallway

Six ceiling spotlights, single glazed window and wall mounted radiator.

## Lounge

15' 1" x 12' 11" (4.59m x 3.94m)

Ceiling light point, two single glazed sash windows, wall mounted radiator and power points.

## **Dining Room**

12' 10" x 11' 11" (3.91m x 3.62m)

Ceiling light point, single glazed bay window, wall mounted radiator and power points.

#### **Kitchen Diner**

Fitted with a range of wall and base units with complementary work surfaces and integrated sink and drainer unit. Integral washer and dishwasher with space for a a freestanding oven and fridge freezer. Fifteen ceiling spotlights, patio doors and power points.