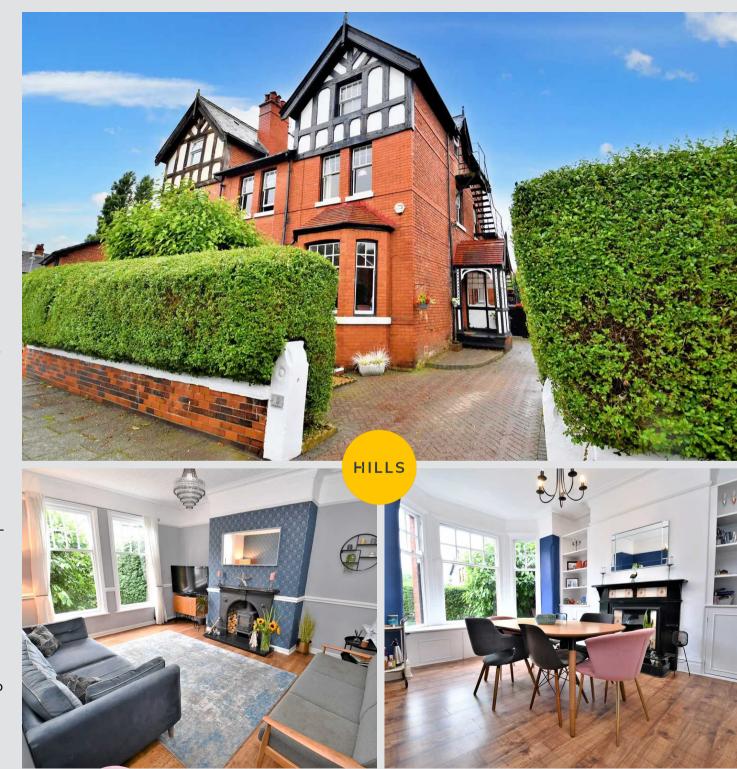

## Lounge

15' 1" x 12' 11" (4.59m x 3.94m)

Ceiling light point, two single glazed sash windows, wall mounted radiator and power points.

## **Dining Room**

12' 10" x 11' 11" (3.91m x 3.62m)

Ceiling light point, single glazed bay window, wall mounted radiator and power points.