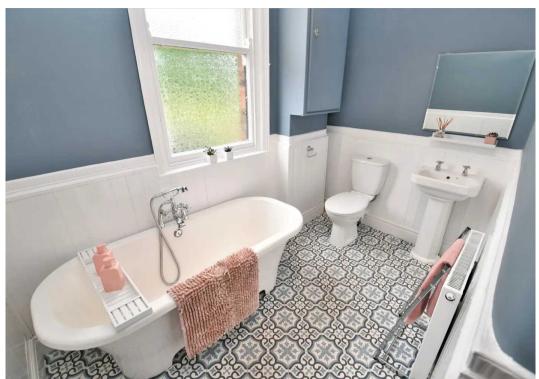

#### **Bathroom Two**

9' 8" x 5' 11" (2.94m x 1.80m)

Fitted with a three piece suite including a hand wash basin, free standing bath and WC. Five ceiling spotlights and single glazed sash window.