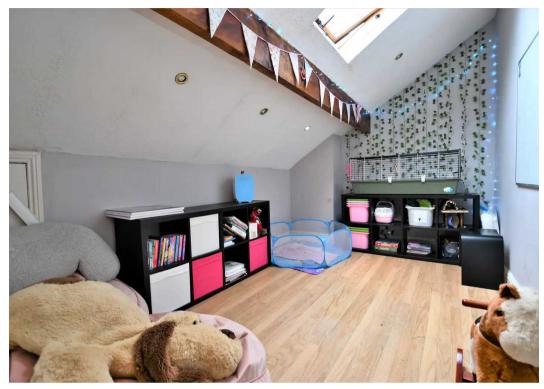

#### **Bedroom Five**

13' 0" x 8' 6" (3.95m x 2.59m)

Five ceiling spot lights, Velux window, wall mounted radiator and power points.