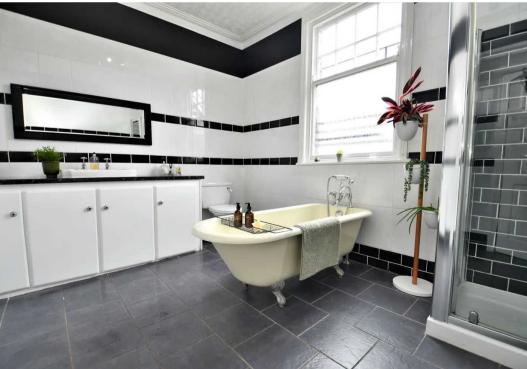

#### Bathroom

11' 10" x 9' 9" (3.61m x 2.97m)

Fitted with a fourpiece suite including a hand wash basin, free standing bath, shower and WC. Ceiling light point, single glazed sash window, tiled walls and wall mounted radiator.