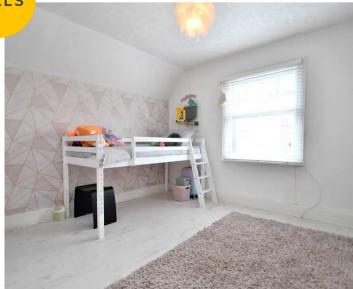

#### **Bedroom Four**

12' 0" x 12' 11" (3.66m x 3.93m)

Ceiling light point, single glazed sash window, wall mounted radiator and power points.