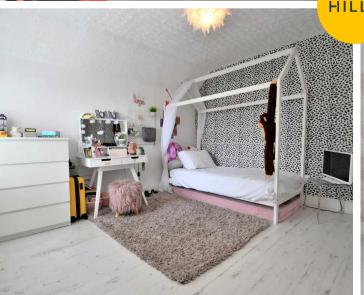

#### **Bedroom Three**

13' 0" x 12' 0" (3.96m x 3.66m)

Ceiling light point, single glazed sash window, wall mounted radiator and power points.