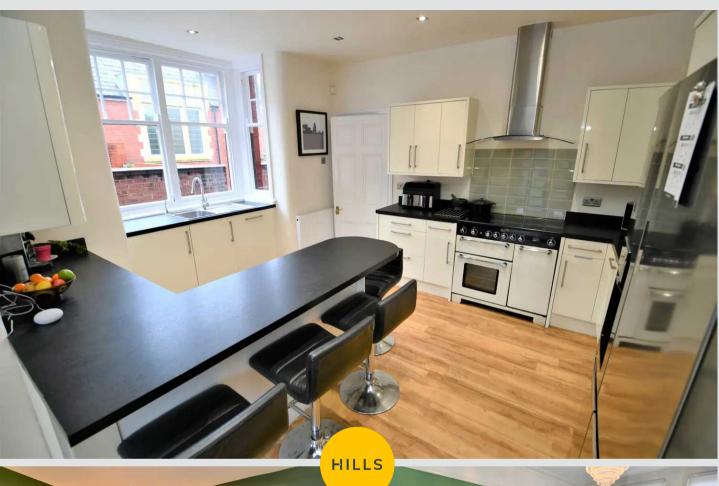

#### **Kitchen Diner**

Fitted with a range of wall and base units with complementary work surfaces and integrated sink and drainer unit. Integral washer and dishwasher with space for a a freestanding oven and fridge freezer. Fifteen ceiling spotlights, patio doors and power points.