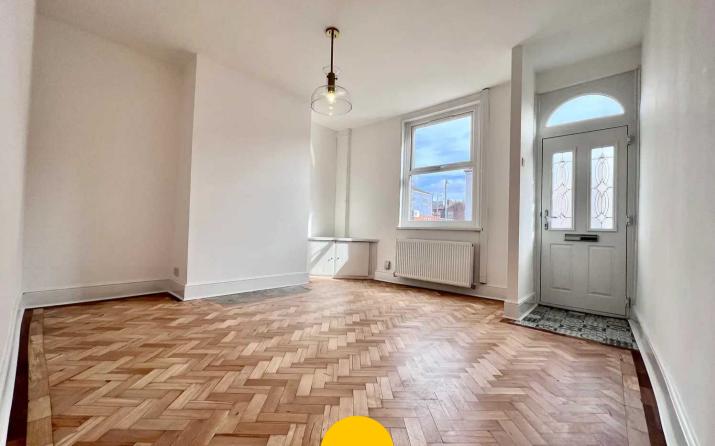

**Reception 1** 14' 5" x 13' 5" (4.40m x 4.10m)

**Kitchen** 12' 6" x 9' 6" (3.80m x 2.90m)

Landing 3' 3" x 3' 3" (1.00m x 1.00m)

**Bedroom 1** 14' 5" x 13' 5" (4.40m x 4.10m)

**Bedroom 2** 9' 10" x 6' 7" (3.00m x 2.00m)