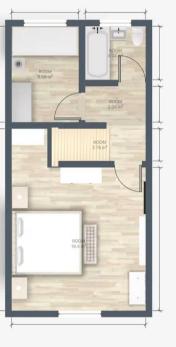

**Reception 1** 14' 5" x 13' 5" (4.40m x 4.10m)

**Kitchen** 12' 6" x 9' 6" (3.80m x 2.90m)

Landing 3' 3" x 3' 3" (1.00m x 1.00m)

**Bedroom 1** 14' 5" x 13' 5" (4.40m x 4.10m)

**Bedroom 2** 9' 10" x 6' 7" (3.00m x 2.00m)

Bathroom 6' 7" x 6' 7" (2.00m x 2.00m)