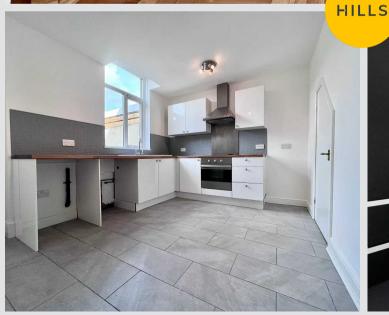

**Reception 1** 14' 5" x 13' 5" (4.40m x 4.10m)

**Kitchen** 12' 6" x 9' 6" (3.80m x 2.90m)

Landing 3' 3" x 3' 3" (1.00m x 1.00m)

**Bedroom 1** 14' 5" x 13' 5" (4.40m x 4.10m)

**Bedroom 2** 9' 10" x 6' 7" (3.00m x 2.00m)