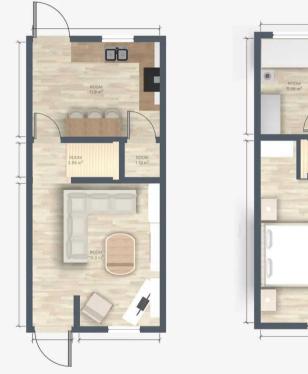

**Reception 1** 14' 5" x 13' 5" (4.40m x 4.10m)

**Kitchen** 12' 6" x 9' 6" (3.80m x 2.90m)

Landing 3' 3" x 3' 3" (1.00m x 1.00m)

**Bedroom 1** 14' 5" x 13' 5" (4.40m x 4.10m)

**Bedroom 2** 9' 10" x 6' 7" (3.00m x 2.00m)

Bathroom 6' 7" x 6' 7" (2.00m x 2.00m)