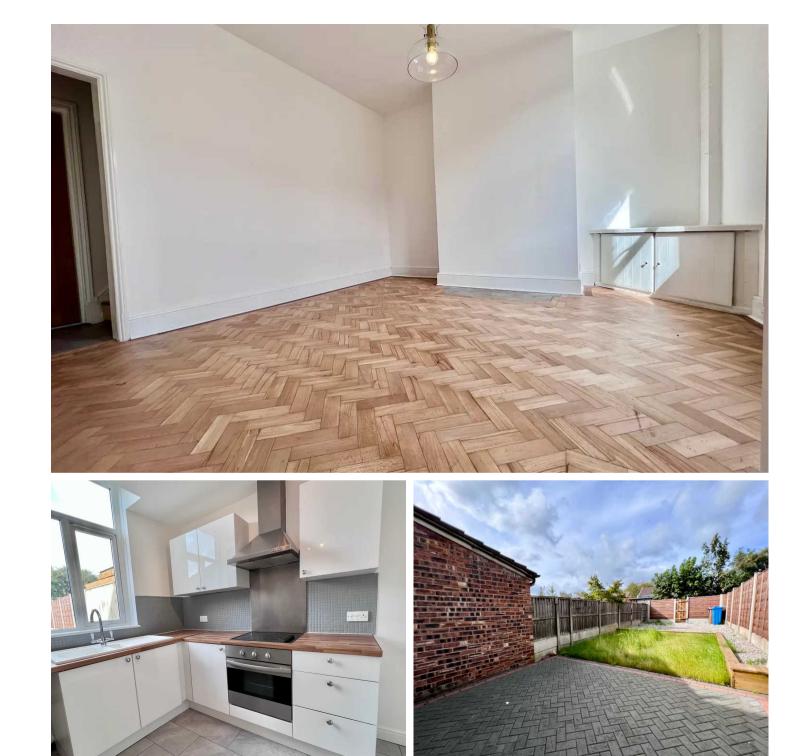

Tenure: Leasehold

- CHAIN FREE
- FULLY REFURBISHED THROUGHOUT
- 2 GENEROUS DOUBLE BEDROOMS
- PERFECT FIRST HOME OR INVESTMENT
- LARGE GARDEN TO THE REAR
- UPVC DOUBLE GLAZED & 'COMBI' GAS CENTRAL HEATED
- POPULAR RESIDENTIAL AREA

**Reception 1** 14' 5" x 13' 5" (4.40m x 4.10m)

**Kitchen** 12' 6" x 9' 6" (3.80m x 2.90m)

Landing 3' 3" x 3' 3" (1.00m x 1.00m)

**Bedroom 1** 14' 5" x 13' 5" (4.40m x 4.10m)

**Bedroom 2** 9' 10" x 6' 7" (3.00m x 2.00m)