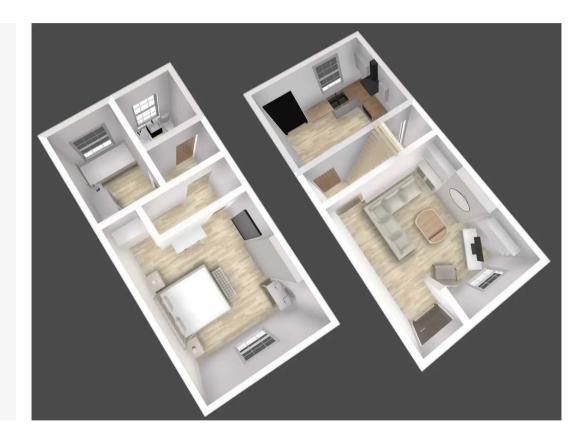

**Reception 1** 14' 5" x 13' 5" (4.40m x 4.10m)

**Kitchen** 12' 6" x 9' 6" (3.80m x 2.90m)

Landing 3' 3" x 3' 3" (1.00m x 1.00m)

**Bedroom 1** 14' 5" x 13' 5" (4.40m x 4.10m)

**Bedroom 2** 9' 10" x 6' 7" (3.00m x 2.00m)

Bathroom 6' 7" x 6' 7" (2.00m x 2.00m)