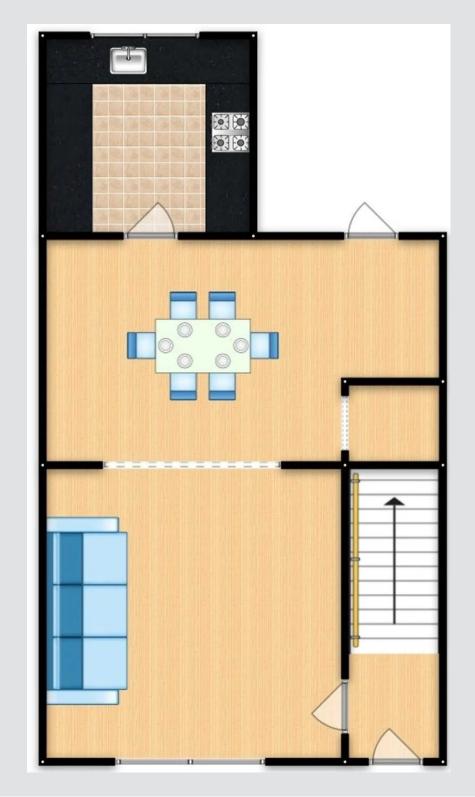

## Lounge

12' 4" x 8' 7" (3.76m x 2.62m)

Complete with a ceiling light point, double glazed window and wall mounted radiator. Fitted with laminate flooring.

#### Kitchen

8' 2" x 7' 9" (2.49m x 2.36m)

Featuring complementary wall and base units with integral stainless steel sink, gas range cooker and stainless steel extractor. Space for a fridge freezer and washer. Complete with ceiling spotlights, double glazed window, part tiled walls and laminate flooring.

## **Dining Room**

15' 5" x 8' 7" (4.70m x 2.62m)

Featuring a uPVC door and storage under the stairs. Complete with a ceiling light point, wall mounted radiator and laminate flooring.