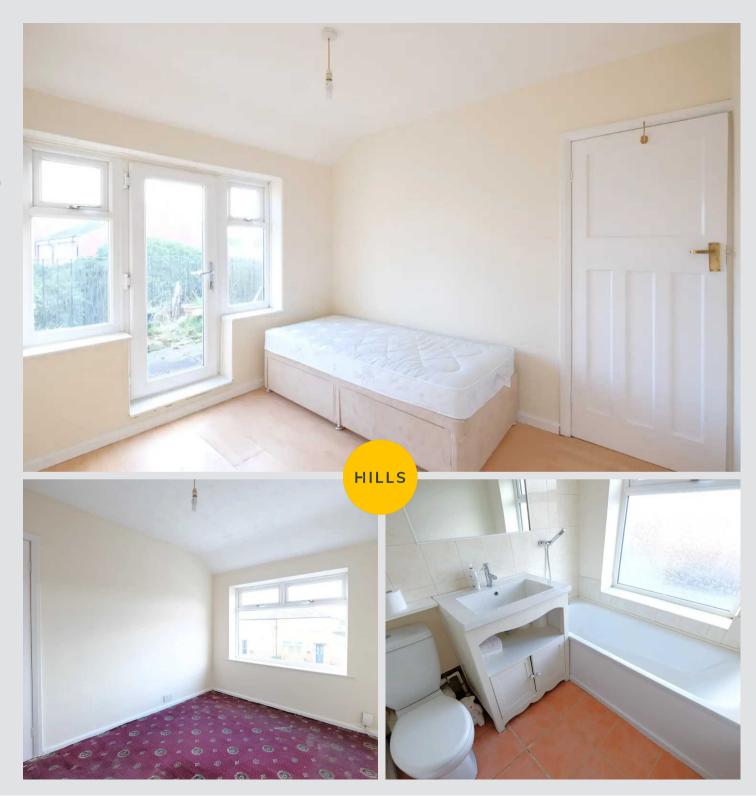

## **Bedroom One**

11' 6" x 9' 3" (3.51m x 2.82m)

Complete with a ceiling light point, double glazed window and wall mounted radiator. Fitted with carpet flooring.

#### **Bedroom Two**

10' 7" x 9' 3" (3.23m x 2.82m)

Featuring a uPVC door which leads out onto a veranda. Complete with a ceiling light point, two double glazed windows and wall mounted radiator. Fitted with laminate flooring.

#### **Bedroom Three**

9' 6" x 6' 4" (2.90m x 1.93m)

Complete with a ceiling light point, double glazed window and hardwood flooring.

#### **Bathroom**

6' 8" x 5' 9" (2.03m x 1.75m)

Featuring a hand wash basin and W.C. Complete with ceiling spotlights, double glazed window, part tiled walls and tiled flooring.