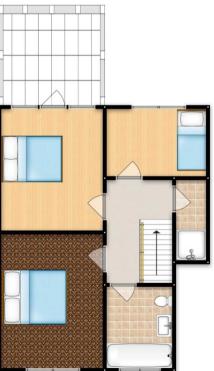

## **Bedroom One**

11' 6" x 9' 3" (3.51m x 2.82m)

Complete with a ceiling light point, double glazed window and wall mounted radiator. Fitted with carpet flooring.

#### **Bedroom Two**

10' 7" x 9' 3" (3.23m x 2.82m)

Featuring a uPVC door which leads out onto a veranda. Complete with a ceiling light point, two double glazed windows and wall mounted radiator. Fitted with laminate flooring.

#### **Bedroom Three**

9' 6" x 6' 4" (2.90m x 1.93m)

Complete with a ceiling light point, double glazed window and hardwood flooring.

#### **Bathroom**

6' 8" x 5' 9" (2.03m x 1.75m)

Featuring a hand wash basin and W.C. Complete with ceiling spotlights, double glazed window, part tiled walls and tiled flooring.

#### Shower Room

6' 6" x 3' 0" (1.98m x 0.91m)

Featuring a shower cubicle and hand wash basin. Complete with a ceiling light point, wall mounted radiator, tiled walls and flooring. Loft access.