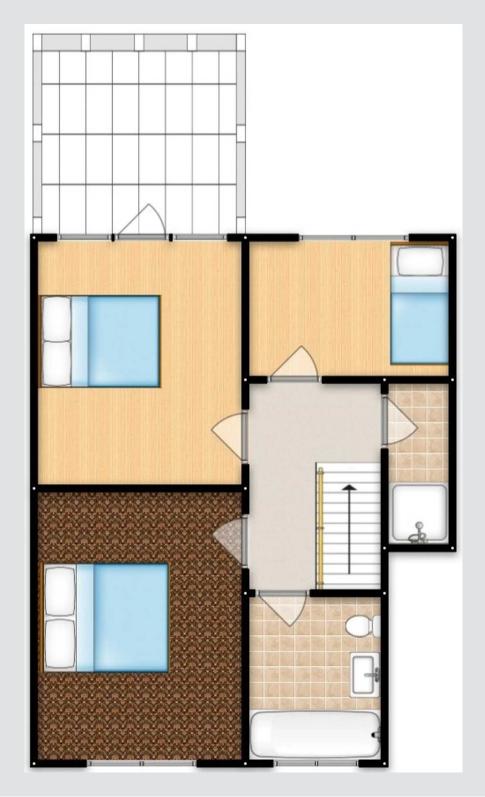

## **Bedroom One**

11' 6" x 9' 3" (3.51m x 2.82m)

Complete with a ceiling light point, double glazed window and wall mounted radiator. Fitted with carpet flooring.

#### **Bedroom Two**

10' 7" x 9' 3" (3.23m x 2.82m)

Featuring a uPVC door which leads out onto a veranda. Complete with a ceiling light point, two double glazed windows and wall mounted radiator. Fitted with laminate flooring.

#### **Bedroom Three**

9' 6" x 6' 4" (2.90m x 1.93m)

Complete with a ceiling light point, double glazed window and hardwood flooring.

#### **Bathroom**

6' 8" x 5' 9" (2.03m x 1.75m)

Featuring a hand wash basin and W.C. Complete with ceiling spotlights, double glazed window, part tiled walls and tiled flooring.

#### Shower Room

6' 6" x 3' 0" (1.98m x 0.91m)

Featuring a shower cubicle and hand wash basin. Complete with a ceiling light point, wall mounted radiator, tiled walls and flooring. Loft access.