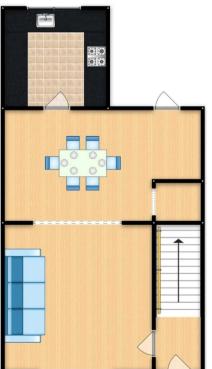

## Lounge

12' 4" x 8' 7" (3.76m x 2.62m)

Complete with a ceiling light point, double glazed window and wall mounted radiator. Fitted with laminate flooring.

## **Dining Room**

15' 5" x 8' 7" (4.70m x 2.62m)

Featuring a uPVC door and storage under the stairs. Complete with a ceiling light point, wall mounted radiator and laminate flooring.