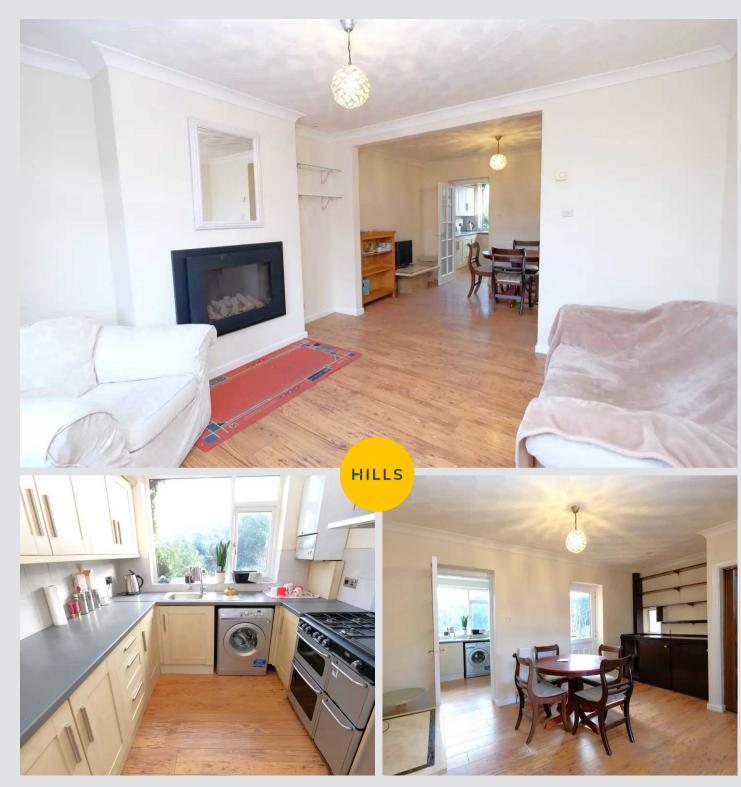

## Lounge

12' 4" x 8' 7" (3.76m x 2.62m)

Complete with a ceiling light point, double glazed window and wall mounted radiator. Fitted with laminate flooring.

#### Kitchen

8' 2" x 7' 9" (2.49m x 2.36m)

Featuring complementary wall and base units with integral stainless steel sink, gas range cooker and stainless steel extractor. Space for a fridge freezer and washer. Complete with ceiling spotlights, double glazed window, part tiled walls and laminate flooring.

## **Dining Room**

15' 5" x 8' 7" (4.70m x 2.62m)

Featuring a uPVC door and storage under the stairs. Complete with a ceiling light point, wall mounted radiator and laminate flooring.