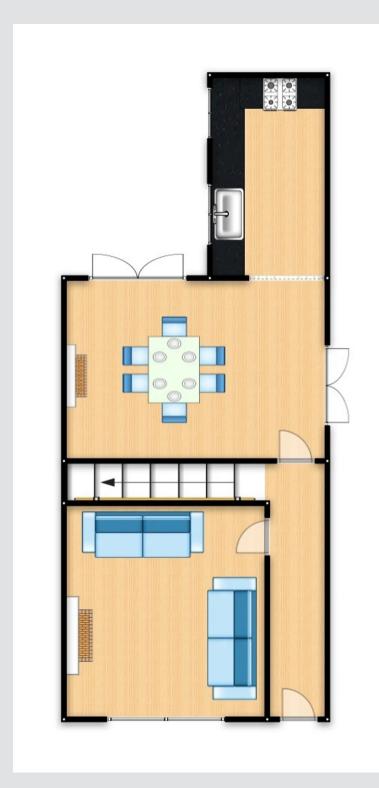

#### Lounge

10' 10" x 9' 10" (3.30m x 3.00m)

Ceiling light point, double glazed window, wall mounted radiator and power points.

### **Dining Room**

13' 5" x 11' 10" (4.10m x 3.60m)

Ceiling light point, wall mounted radiator, power points and double doors to the side and rear.

#### Kitchen

16' 9" x 5' 3" (5.10m x 1.60m)

Fitted with a range of base units with complementary work surfaces and integrated sink and drainer unit. Integral oven, hob and fridge freezer with space for a washer and dishwasher.