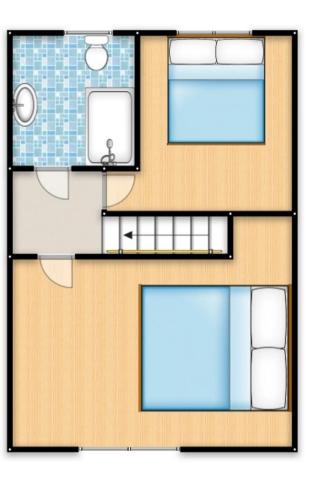

#### Lounge

10' 10" x 9' 10" (3.30m x 3.00m)

Ceiling light point, double glazed window, wall mounted radiator and power points.

### **Dining Room**

13' 5" x 11' 10" (4.10m x 3.60m)

Ceiling light point, wall mounted radiator, power points and double doors to the side and rear.

#### Kitchen

16' 9" x 5' 3" (5.10m x 1.60m)

Fitted with a range of base units with complementary work surfaces and integrated sink and drainer unit. Integral oven, hob and fridge freezer with space for a washer and dishwasher.

#### **Bedroom One**

13' 5" x 10' 10" (4.10m x 3.30m)

Ceiling light point with fan, double glazed window, wall mounted radiator, power point and storage.

#### **Bedroom Two**

12' 2" x 6' 11" (3.70m x 2.10m)

Ceiling light point, double glazed window, wall mounted radiator and power point.

#### **Bathroom**

8' 10" x 5' 11" (2.70m x 1.80m)

Fitted with a three piece suite including a hand wash basin, WC and walk-in shower. Ceiling light point, double glazed window, wall mounted radiator and boiler.