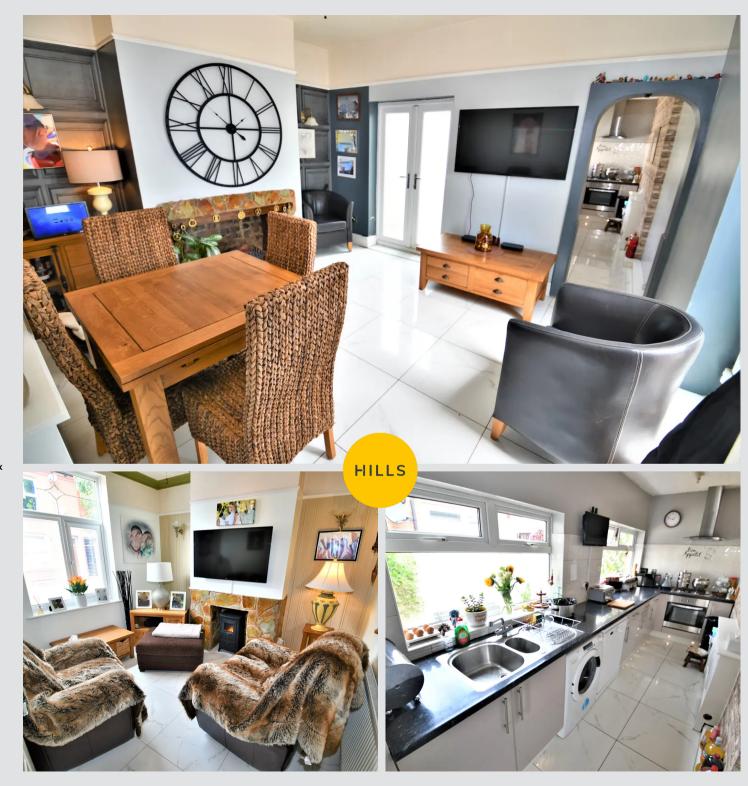

#### Lounge

10' 10" x 9' 10" (3.30m x 3.00m)

Ceiling light point, double glazed window, wall mounted radiator and power points.

### **Dining Room**

13' 5" x 11' 10" (4.10m x 3.60m)

Ceiling light point, wall mounted radiator, power points and double doors to the side and rear.

#### Kitchen

16' 9" x 5' 3" (5.10m x 1.60m)

Fitted with a range of base units with complementary work surfaces and integrated sink and drainer unit. Integral oven, hob and fridge freezer with space for a washer and dishwasher.

Ceiling light point, double glazed windows, wall mounted radiator and power point.