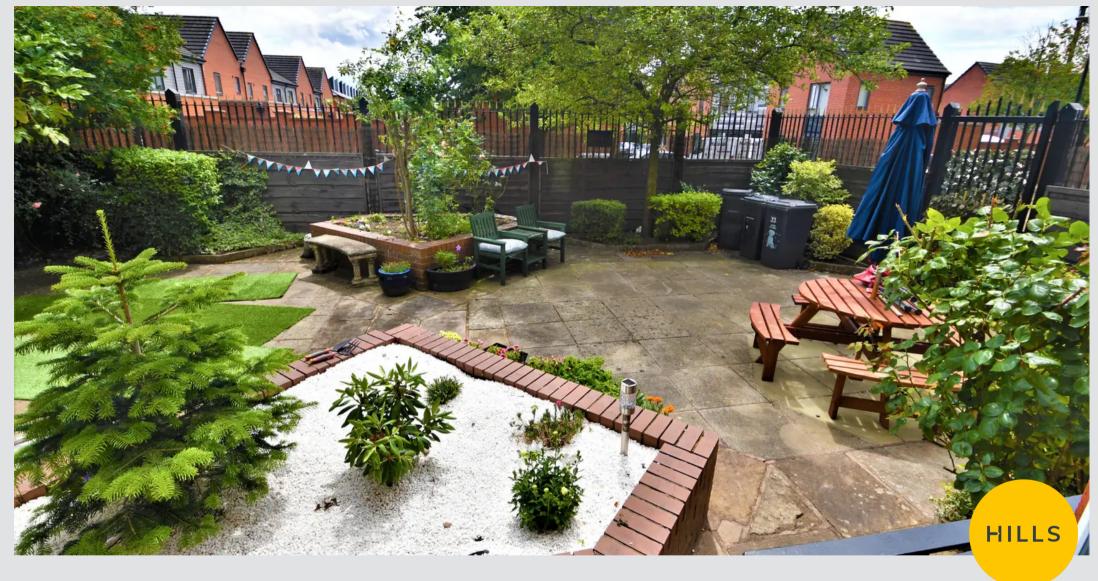

#### Externally

With two separate external gardens. With an enclosed courtyard to the rear and a spacious low maintenance garden to the side. The side garden is a unique feature of this great home and comes with multiple raised flower beds and paved areas surrounded by well-kept and mature borders. Both gardens are accessible via double doors from the dining room.