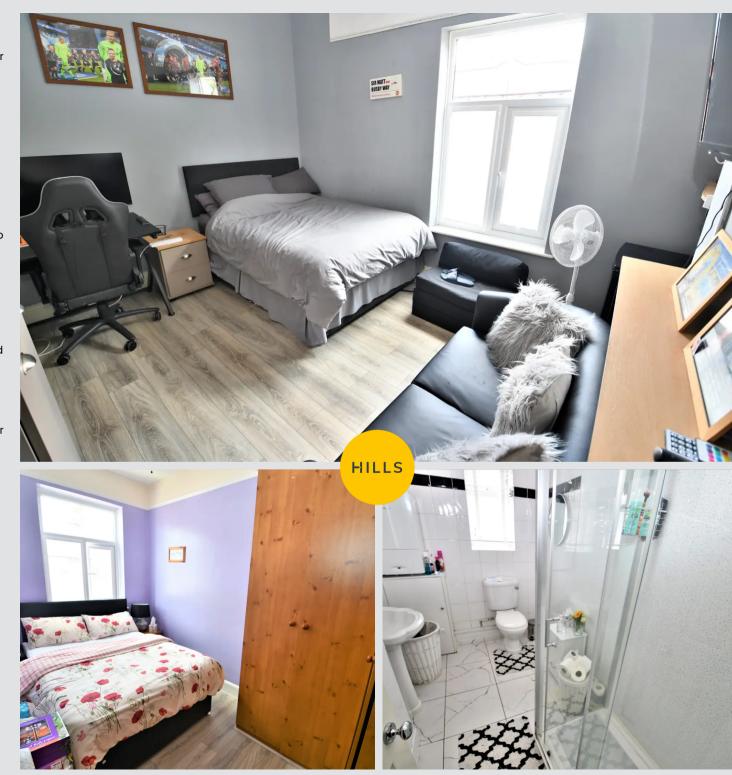

#### **Bedroom One**

13' 5" x 10' 10" (4.10m x 3.30m)

Ceiling light point with fan, double glazed window, wall mounted radiator, power point and storage.

#### **Bedroom Two**

12' 2" x 6' 11" (3.70m x 2.10m)

Ceiling light point, double glazed window, wall mounted radiator and power point.

#### **Bathroom**

8' 10" x 5' 11" (2.70m x 1.80m)

Fitted with a three piece suite including a hand wash basin, WC and walk-in shower. Ceiling light point, double glazed window, wall mounted radiator and boiler.