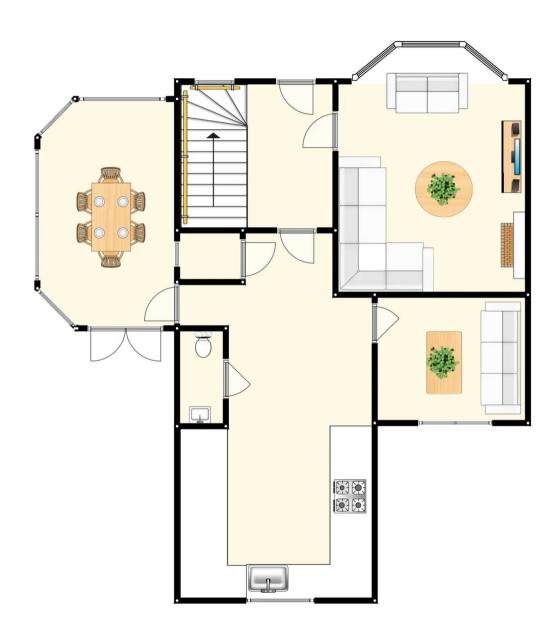

Hallway

7' 10" x 7' 10" (2.40m x 2.40m) Dimensions: 7' 10" x 7' 10" (2.4m x 2.4m).

Living room 12' 10" x 10' 10" (3.90m x 3.30m) Dimensions: 21' 4" x 10' 10" (6.5m x 3.3m).

**WC** 4' 3" x 2' 11" (1.30m x 0.90m) Downstairs WC

**Dining room** 7' 10" x 9' 6" (2.40m x 2.90m)

**Kitchen** 22' 0" x 8' 6" (6.70m x 2.60m) Dimensions: 22' 0" x 8' 6" (6.7m x 2.6m).

**Conservatory** 12' 2" x 9' 2" (3.70m x 2.80m) Dimensions: 12' 2" x 9' 2" (3.7m x 2.8m).

Landing 36' 9" x 12' 6" (11.20m x 3.80m) Dimensions: 12' 6" x 36' 9" (3.8m x 11.2m).

**Bedroom 1** 12' 6" x 10' 10" (3.80m x 3.30m) Dimensions: 12' 6" x 10' 10" (3.8m x 3.3m).

**Bedroom 2** 8' 6" x 10' 10" (2.60m x 3.30m) Dimensions: 10' 10" x 8' 6" (3.3m x 2.6m).

**Bedroom 3** 9' 10" x 8' 6" (3.00m x 2.60m) Dimensions: 9' 10" x 8' 6" (3.0m x 2.6m).

**Bedroom 4** 7' 10" x 7' 3" (2.40m x 2.20m) Dimensions: 7' 10" x 7' 3" (2.4m x 2.2m).

Bathroom 7' 7" x 5' 3" (2.30m x 1.60m) Dimensions: 7' 7" x 5' 3" (2.3m x 1.6m).