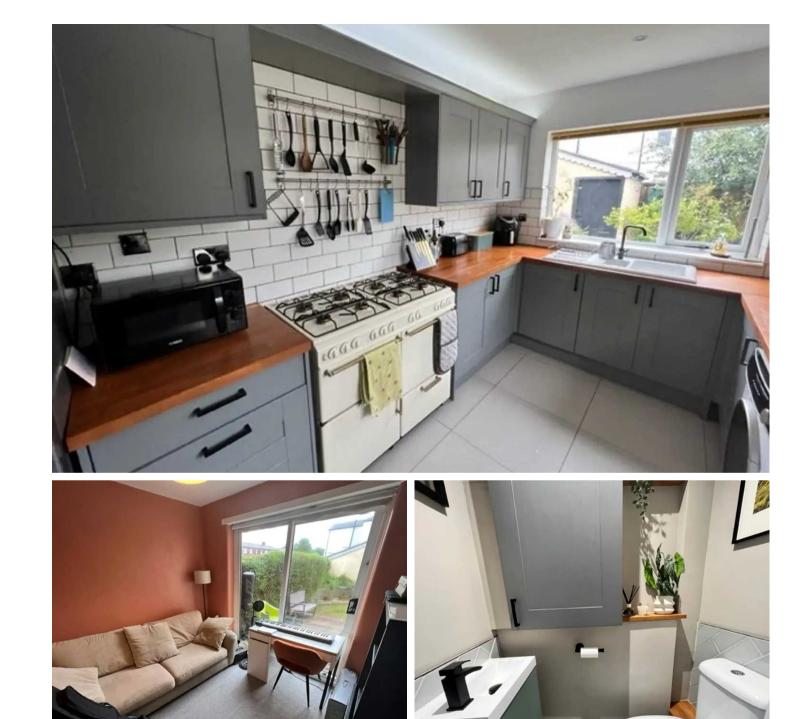

**Dining room** 7' 10" x 9' 6" (2.40m x 2.90m)

**Kitchen** 22' 0" x 8' 6" (6.70m x 2.60m) Dimensions: 22' 0" x 8' 6" (6.7m x 2.6m).

**Conservatory** 12' 2" x 9' 2" (3.70m x 2.80m) Dimensions: 12' 2" x 9' 2" (3.7m x 2.8m).

Hallway

7' 10" x 7' 10" (2.40m x 2.40m) Dimensions: 7' 10" x 7' 10" (2.4m x 2.4m).

Living room 12' 10" x 10' 10" (3.90m x 3.30m) Dimensions: 21' 4" x 10' 10" (6.5m x 3.3m).

**WC** 4' 3" x 2' 11" (1.30m x 0.90m) Downstairs WC