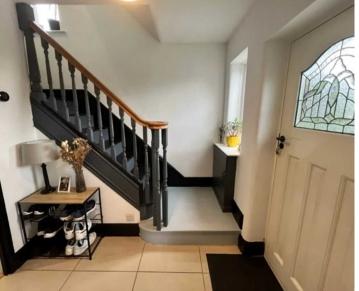

Hallway

7' 10" x 7' 10" (2.40m x 2.40m) Dimensions: 7' 10" x 7' 10" (2.4m x 2.4m).

Living room 12' 10" x 10' 10" (3.90m x 3.30m) Dimensions: 21' 4" x 10' 10" (6.5m x 3.3m).

**WC** 4' 3" x 2' 11" (1.30m x 0.90m) Downstairs WC