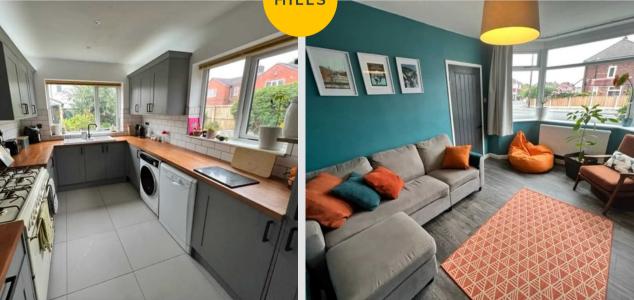

**Dining room** 7' 10" x 9' 6" (2.40m x 2.90m)

**Kitchen** 22' 0" x 8' 6" (6.70m x 2.60m) Dimensions: 22' 0" x 8' 6" (6.7m x 2.6m).

**Conservatory** 12' 2" x 9' 2" (3.70m x 2.80m) Dimensions: 12' 2" x 9' 2" (3.7m x 2.8m).