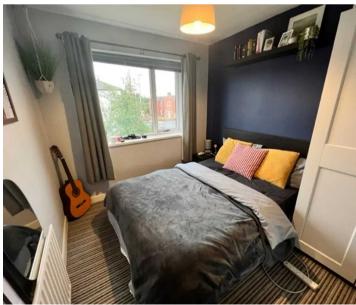

Landing 36' 9" x 12' 6" (11.20m x 3.80m) Dimensions: 12' 6" x 36' 9" (3.8m x 11.2m).

**Bedroom 1** 12' 6" x 10' 10" (3.80m x 3.30m) Dimensions: 12' 6" x 10' 10" (3.8m x 3.3m).

**Bedroom 2** 8' 6" x 10' 10" (2.60m x 3.30m) Dimensions: 10' 10" x 8' 6" (3.3m x 2.6m).

**Bedroom 3** 9' 10" x 8' 6" (3.00m x 2.60m) Dimensions: 9' 10" x 8' 6" (3.0m x 2.6m).

**Bedroom 4** 7' 10" x 7' 3" (2.40m x 2.20m) Dimensions: 7' 10" x 7' 3" (2.4m x 2.2m).

Bathroom 7' 7" x 5' 3" (2.30m x 1.60m) Dimensions: 7' 7" x 5' 3" (2.3m x 1.6m).