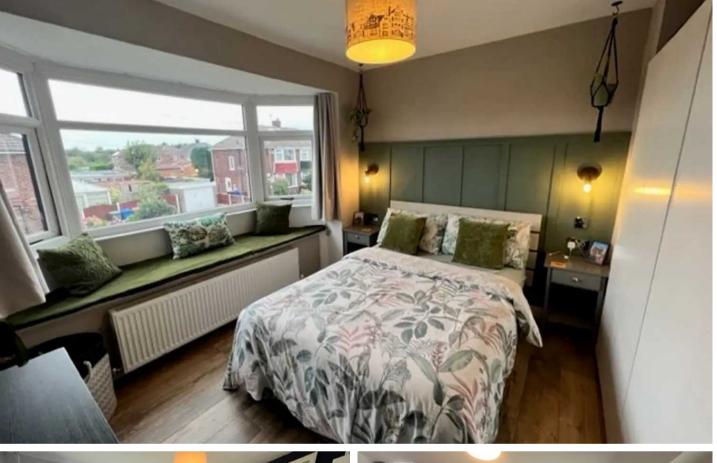

Landing 36' 9" x 12' 6" (11.20m x 3.80m) Dimensions: 12' 6" x 36' 9" (3.8m x 11.2m).

**Bedroom 1** 12' 6" x 10' 10" (3.80m x 3.30m) Dimensions: 12' 6" x 10' 10" (3.8m x 3.3m).

**Bedroom 2** 8' 6" x 10' 10" (2.60m x 3.30m) Dimensions: 10' 10" x 8' 6" (3.3m x 2.6m).

**Bedroom 3** 9' 10" x 8' 6" (3.00m x 2.60m) Dimensions: 9' 10" x 8' 6" (3.0m x 2.6m).

**Bedroom 4** 7' 10" x 7' 3" (2.40m x 2.20m) Dimensions: 7' 10" x 7' 3" (2.4m x 2.2m).

Bathroom 7' 7" x 5' 3" (2.30m x 1.60m) Dimensions: 7' 7" x 5' 3" (2.3m x 1.6m).