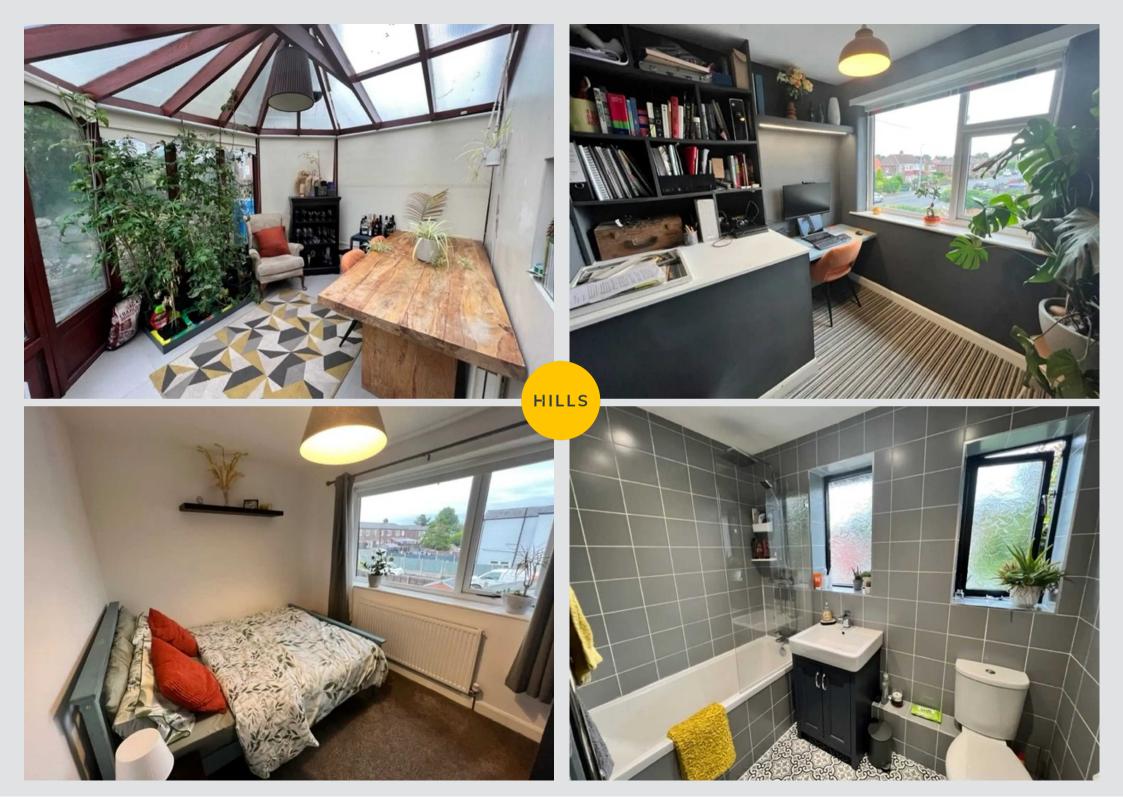

**Dining room** 7' 10" x 9' 6" (2.40m x 2.90m)

**Kitchen** 22' 0" x 8' 6" (6.70m x 2.60m) Dimensions: 22' 0" x 8' 6" (6.7m x 2.6m).

**Conservatory** 12' 2" x 9' 2" (3.70m x 2.80m) Dimensions: 12' 2" x 9' 2" (3.7m x 2.8m).

**Bedroom 3** 9' 10" x 8' 6" (3.00m x 2.60m) Dimensions: 9' 10" x 8' 6" (3.0m x 2.6m).

**Bedroom 4** 7' 10" x 7' 3" (2.40m x 2.20m) Dimensions: 7' 10" x 7' 3" (2.4m x 2.2m).

Bathroom 7' 7" x 5' 3" (2.30m x 1.60m) Dimensions: 7' 7" x 5' 3" (2.3m x 1.6m).