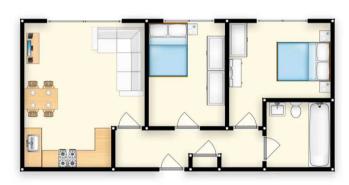

## Apartment 14

The Oaks, Salford

NO CHAIN! A GREAT RENTAL OR FIRST TIME BUYER PROPERTY. Very conveniently located for access to Manchester city centre. On the second floor, the flat offers an entrance hallway, TWO DOUBLE BEDROOMS, AN OPEN PLAN KITCHEN, LOUNGE AND DINING ROOM, Council Tax band: A

Tenure: Leasehold

- NO CHAIN
- SECOND FLOOR FLAT
- TWO DOUBLE BEDROOMS
- OPEN PLAN LOUNGE, DINING ROOM AND KITCHEN.
- RESIDENTS PARKING
- COMMUNAL GARDEN
- WELL LOCATED FOR ACCES TO MANCHESTER CITY CENTRE
- ELECTRIC HEATING AND UPVC DOUBLE GLAZING

#### Hallway

19' 8" x 3' 3" (6m x 1m)

### Kitchen/Living Room

16' 5" x 13' 9" (5m x 4.2m)

#### Bedroom 1

11' 10" x 8' 6" (3.6m x 2.6m)

#### Bedroom 2

11' 10" x 11' 6" (3.6m x 3.5m)

#### Bathroom

7′ 3″ x 5′ 7″ (2.2m x 1.7m)