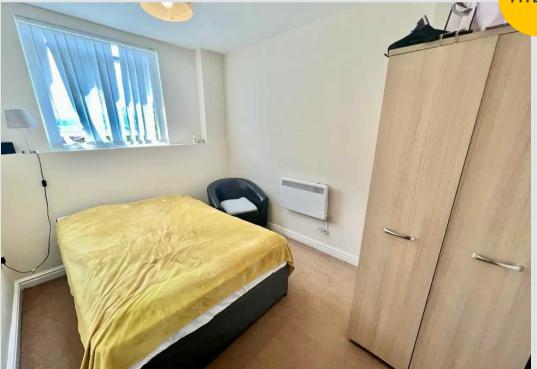

#### Bedroom 1

11' 10" x 8' 6" (3.6m x 2.6m)

#### Bedroom 2

11' 10" x 11' 6" (3.6m x 3.5m)