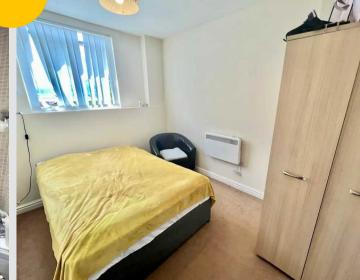

#### Bedroom 1

11' 10" x 8' 6" (3.6m x 2.6m)

#### Bedroom 2

11' 10" x 11' 6" (3.6m x 3.5m)