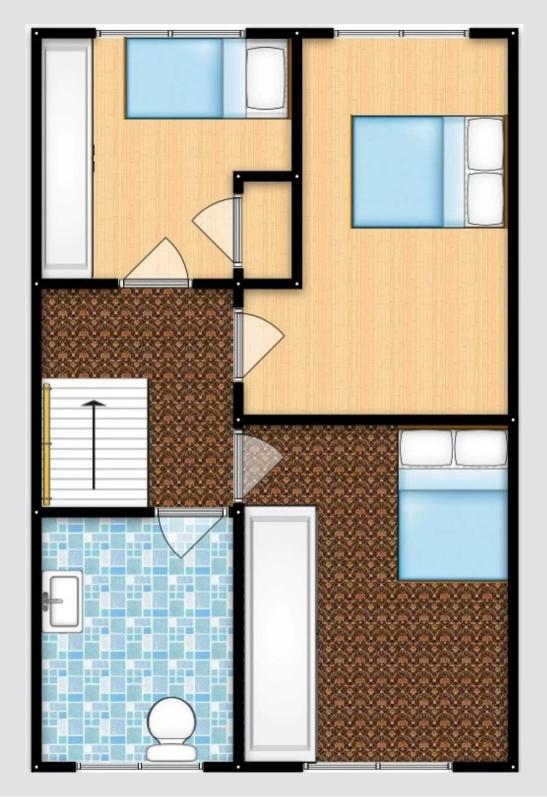

#### Landing

Complete with a ceiling light point and carpet flooring.

#### **Bedroom One**

13' 4" x 12' 2" (4.06m x 3.71m)

Complete with a ceiling light point, single glazed window and wall mounted radiator. Fitted with vinyl flooring.

#### **Bedroom Two**

12' 2" x 8' 10" (3.71m x 2.68m)

Featuring fitted furniture. Complete with a ceiling light point, single glazed window and wall mounted radiator. Fitted with vinyl flooring.

#### **Bedroom Three**

8' 10" x 7' 1" (2.68m x 2.17m)

Featuring fitted furniture. Complete with a ceiling light point, single glazed window and wall mounted radiator. Fitted with vinyl flooring.

# Shower Room

5' 11" x 5' 3" (1.80m x 1.61m)

Featuring a shower, hand wash basin and W.C. Complete with a ceiling light point, single glazed window, tiled walls and vinyl flooring.