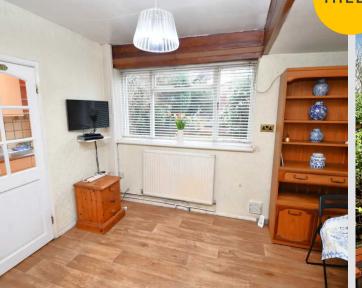

# Dining

10' 9" x 8' 8" (3.27m x 2.64m)

Complete with a ceiling light point, single glazed window and wall mounted radiator. Fitted with vinyl flooring.