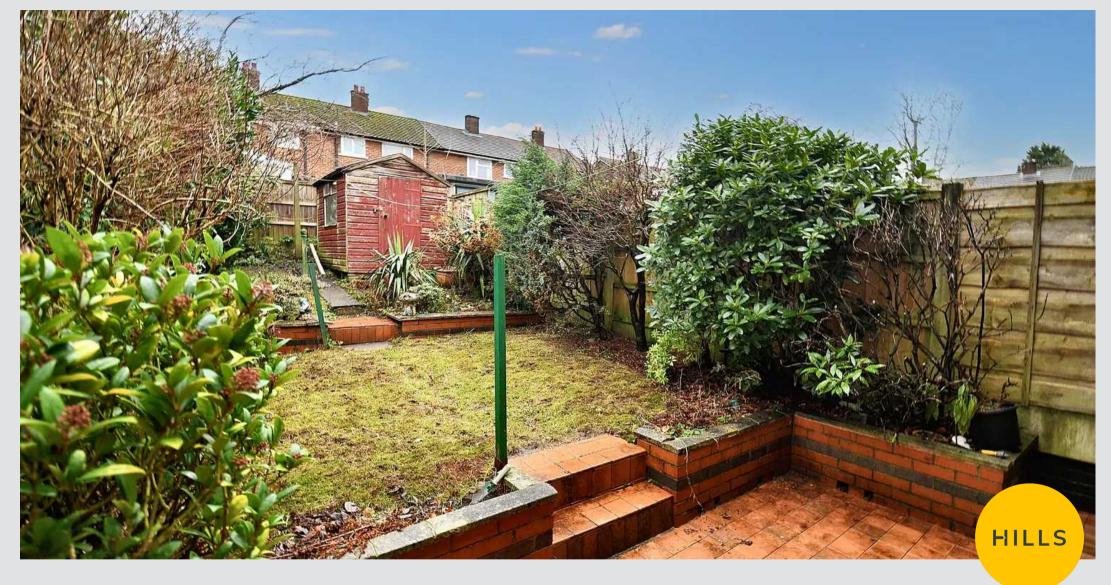

#### External

To the front of the property is a driveway for two cars. To the rear of the property is a mature tiered garden.