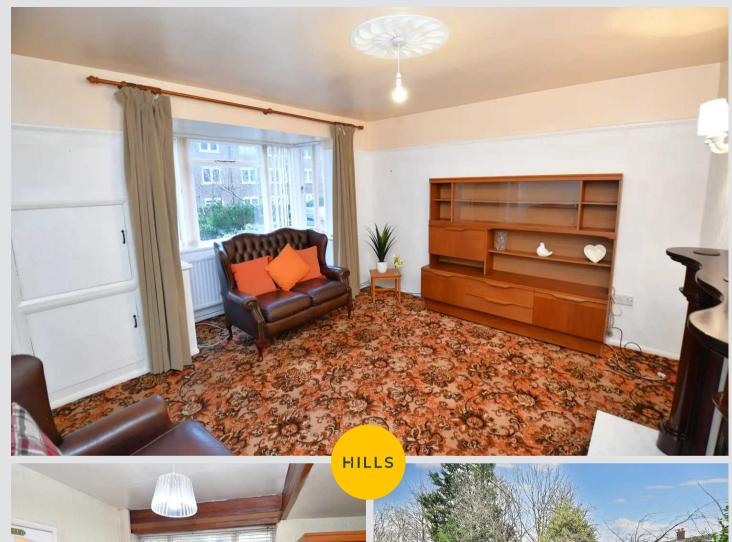

#### Lounge

13' 1" x 11' 7" (3.99m x 3.54m)

A spacious lounge complete with a ceiling light point, single glazed bay window and wall mounted radiator. Fitted with carpet flooring.