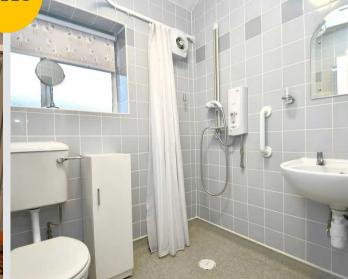

# Shower Room

5' 11" x 5' 3" (1.80m x 1.61m)

Featuring a shower, hand wash basin and W.C. Complete with a ceiling light point, single glazed window, tiled walls and vinyl flooring.