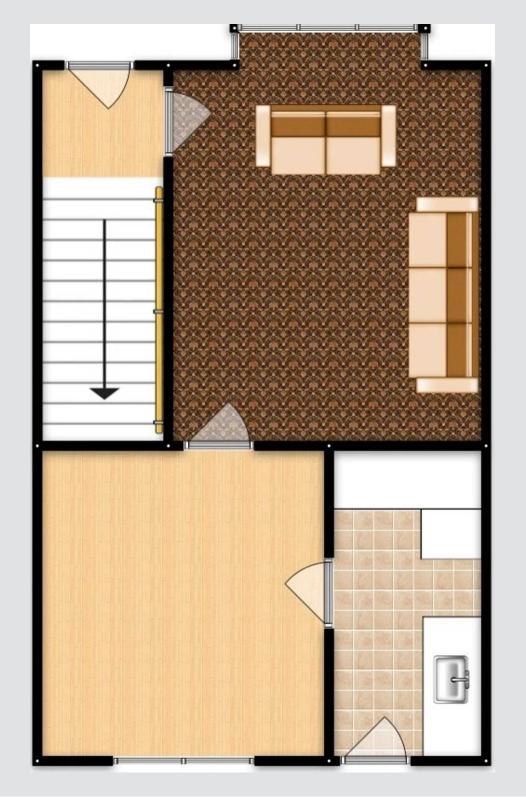

#### **Entrance Hallway**

Complete with a ceiling light point, double glazed window and wall mounted radiator.

#### Lounge

13' 1" x 11' 7" (3.99m x 3.54m)

A spacious lounge complete with a ceiling light point, single glazed bay window and wall mounted radiator. Fitted with carpet flooring.

#### Kitchen

10' 2" x 5' 3" (3.09m x 1.60m)

Featuring fitted units with space for a freestanding oven, fridge freezer and dishwasher. Complete with a ceiling light point and tiled flooring.

# Dining

10' 9" x 8' 8" (3.27m x 2.64m)

Complete with a ceiling light point, single glazed window and wall mounted radiator. Fitted with vinyl flooring.

# Shower Room

5' 11" x 5' 3" (1.80m x 1.61m)

Featuring a shower, hand wash basin and W.C. Complete with a ceiling light point, single glazed window, tiled walls and vinyl flooring.

#### External

To the front of the property is a driveway for two cars. To the rear of the property is a mature tiered garden.