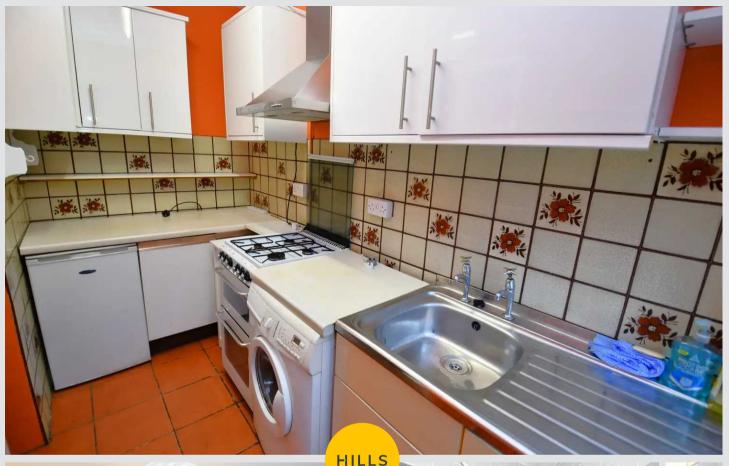

#### Kitchen

10' 2" x 5' 3" (3.09m x 1.60m)

Featuring fitted units with space for a freestanding oven, fridge freezer and dishwasher. Complete with a ceiling light point and tiled flooring.