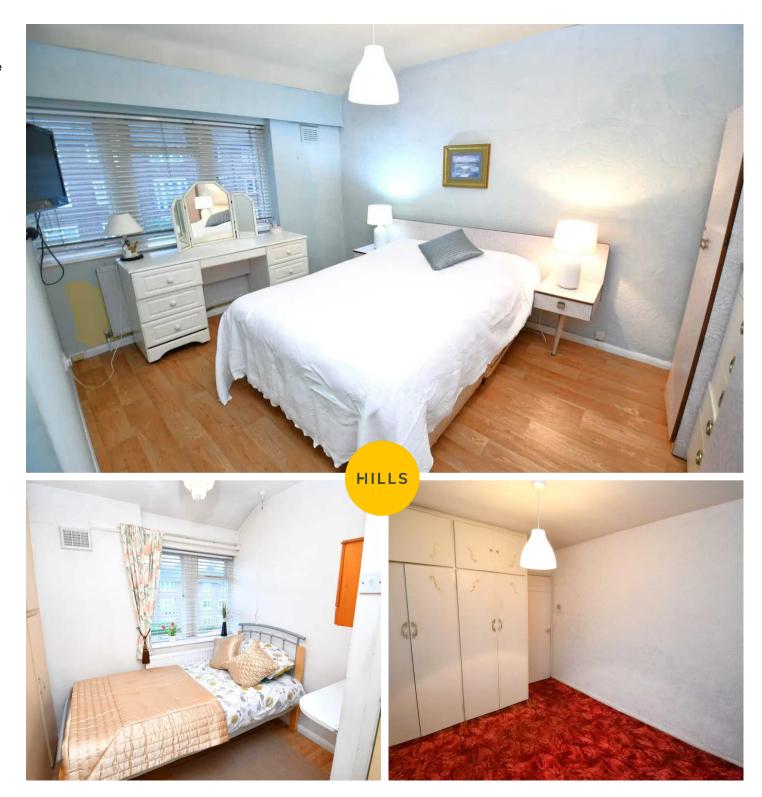

#### **Bedroom One**

13' 4" x 12' 2" (4.06m x 3.71m)

Complete with a ceiling light point, single glazed window and wall mounted radiator. Fitted with vinyl flooring.

#### **Bedroom Two**

12' 2" x 8' 10" (3.71m x 2.68m)

Featuring fitted furniture. Complete with a ceiling light point, single glazed window and wall mounted radiator. Fitted with vinyl flooring.

#### **Bedroom Three**

8' 10" x 7' 1" (2.68m x 2.17m)

Featuring fitted furniture. Complete with a ceiling light point, single glazed window and wall mounted radiator. Fitted with vinyl flooring.