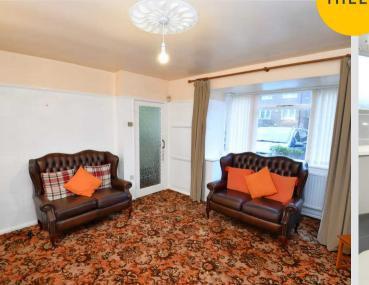

#### Lounge

13' 1" x 11' 7" (3.99m x 3.54m)

A spacious lounge complete with a ceiling light point, single glazed bay window and wall mounted radiator. Fitted with carpet flooring.