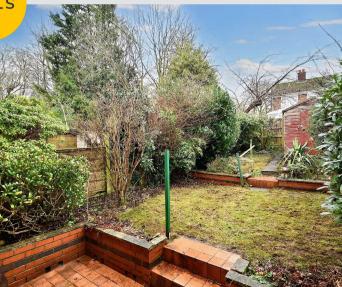

#### External

To the front of the property is a driveway for two cars. To the rear of the property is a mature tiered garden.