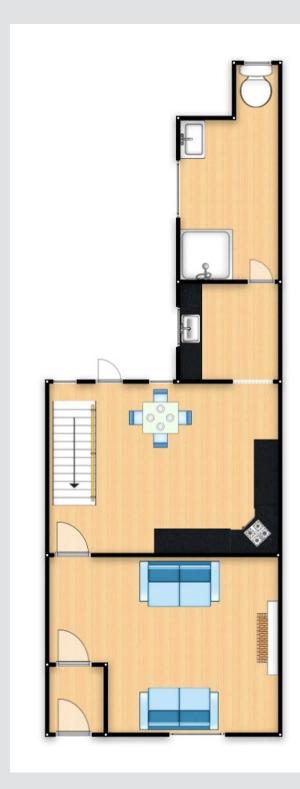

#### Vestibule

Ceiling light point, composite door, hardwood floor and security alarm.

#### Lounge

Ceiling light point, double glazed window, wall mounted radiator, cast iron fire with tiled hearth and power points.

#### **Kitchen Diner**

#### 13' 8" x 9' 9" (4.17m x 2.97m)

Fitted with a range of wall and base units with complementary work surfaces, integrated oven, grill and hobs and space for free standing fridge freezer. Ceiling light point, two double glazed windows and power points. Leading to a separate area with an integral sink and drainer unit, ceiling light point and double glazed window.

#### Shower Room

#### 13' 9" x 4' 9" (4.19m x 1.45m)

Fitted with a three piece suite including a hand wash basin and vanity unit, WC and shower. Ceiling light point, double glazed window , airing cupboard and power point. Ceiling spot lights, two double glazed windows and two wall mounted feature radiators.