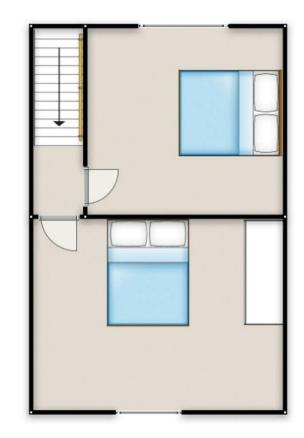

#### **Bedroom One**

### 14' 0" x 12' 6" (4.27m x 3.81m) Ceiling light point, double glazed window, wall mounted radiator, fitted storage cupboard and power points.

#### **Bedroom Two**

11' 7" x 9' 9" (3.53m x 2.97m) Ceiling light point, double glazed window, storage cupboard, boiler cupboard and power points.