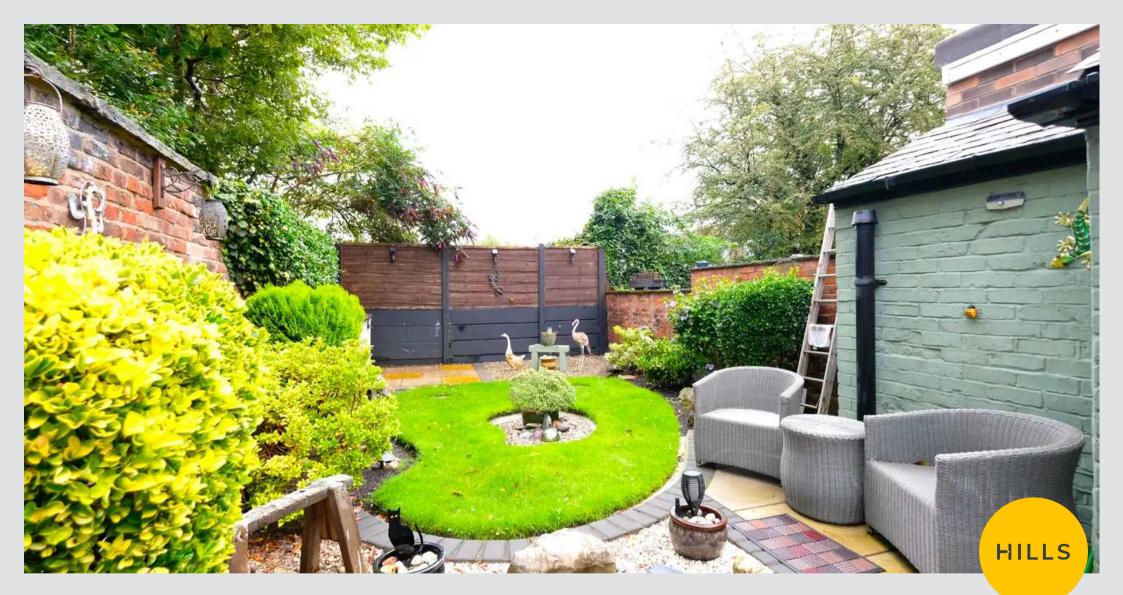

#### Externally

Block paved patio to the rear with central lawn and decorative stone areas.