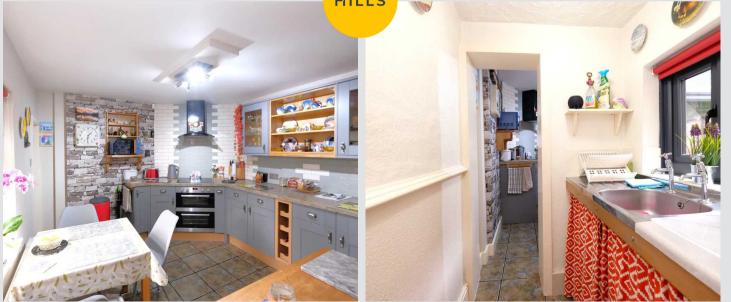

#### **Kitchen Diner**

#### 13' 8" x 9' 9" (4.17m x 2.97m)

Fitted with a range of wall and base units with complementary work surfaces, integrated oven, grill and hobs and space for free standing fridge freezer. Ceiling light point, two double glazed windows and power points. Leading to a separate area with an integral sink and drainer unit, ceiling light point and double glazed window.