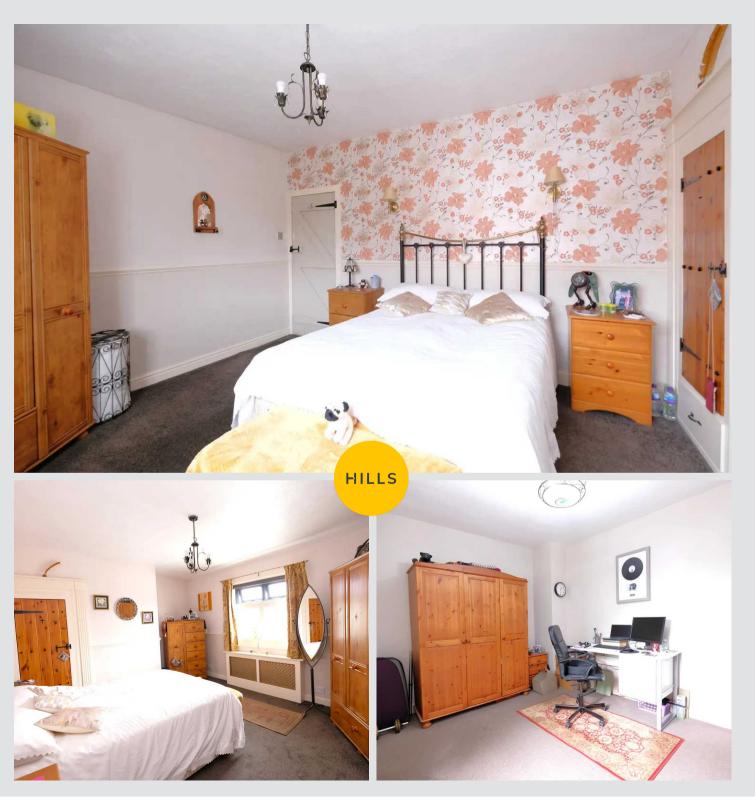

#### **Bedroom One**

### 14' 0" x 12' 6" (4.27m x 3.81m) Ceiling light point, double glazed window, wall mounted radiator, fitted storage cupboard and power points.

#### **Bedroom Two**

11' 7" x 9' 9" (3.53m x 2.97m) Ceiling light point, double glazed window, storage cupboard, boiler cupboard and power points.