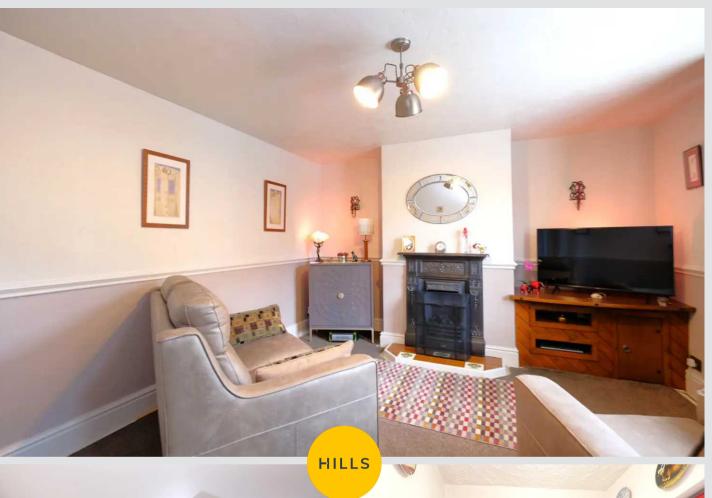

#### Lounge

Ceiling light point, double glazed window, wall mounted radiator, cast iron fire with tiled hearth and power points.