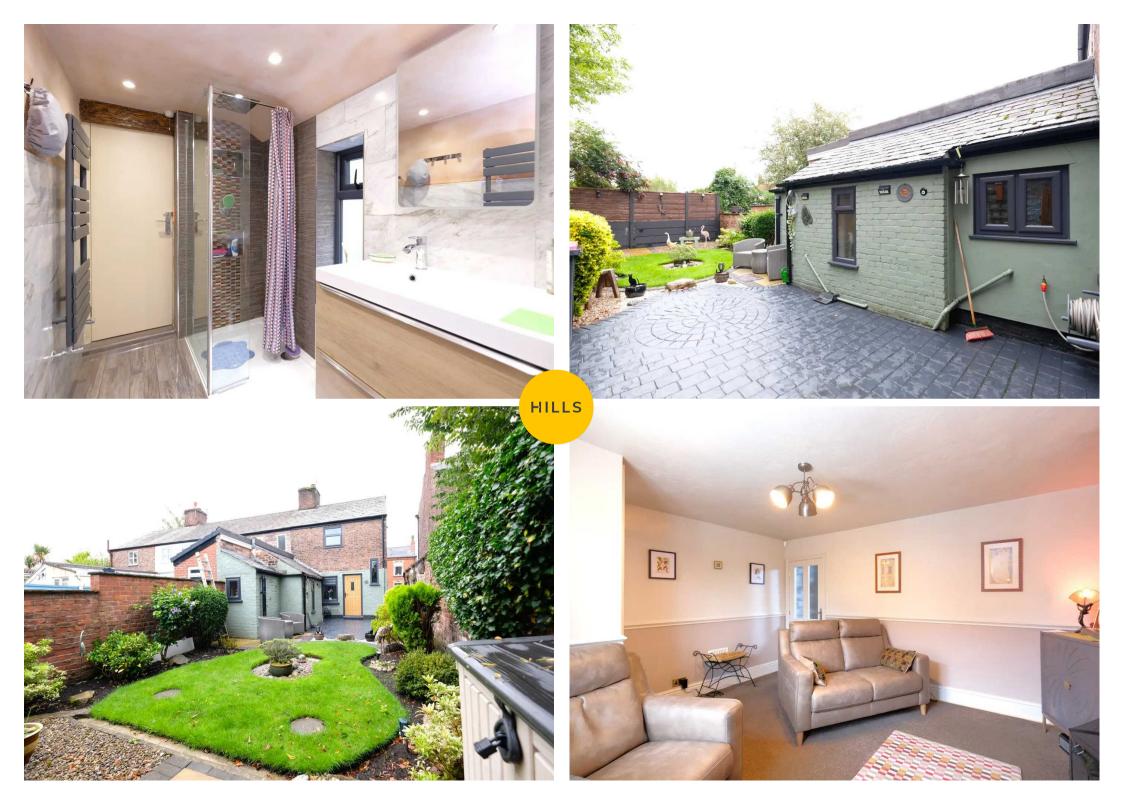

#### Shower Room

#### 13' 9" x 4' 9" (4.19m x 1.45m)

Fitted with a three piece suite including a hand wash basin and vanity unit, WC and shower. Ceiling light point, double glazed window , airing cupboard and power point. Ceiling spot lights, two double glazed windows and two wall mounted feature radiators.

#### Externally

Block paved patio to the rear with central lawn and decorative stone areas.