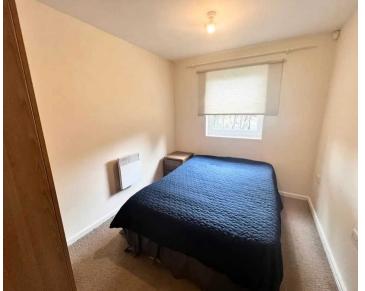

#### BEDROOM ONE

9' 10" x 10' 2" (3.00m x 3.10m)

#### BEDROOM TWO

9' 10" x 7' 10" (3.00m x 2.40m)