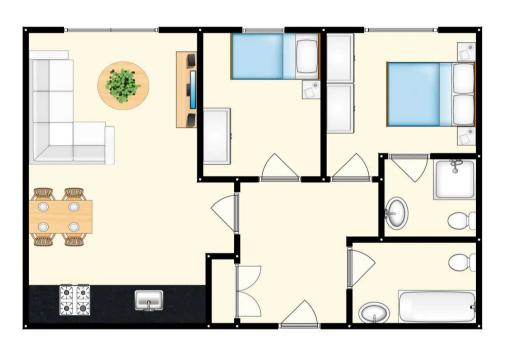

# OPEN PLAN LOUNGE, KITCHEN AND DINING ROOM

19' 4" x 14' 1" (5.90m x 4.30m)

#### BEDROOM ONE

9' 10" x 10' 2" (3.00m x 3.10m)

#### BEDROOM TWO

9' 10" x 7' 10" (3.00m x 2.40m)

# **BATHROOM**

5' 3" x 8' 2" (1.60m x 2.50m)

# **EN-SUITE**

5' 3" x 6' 3" (1.60m x 1.90m)