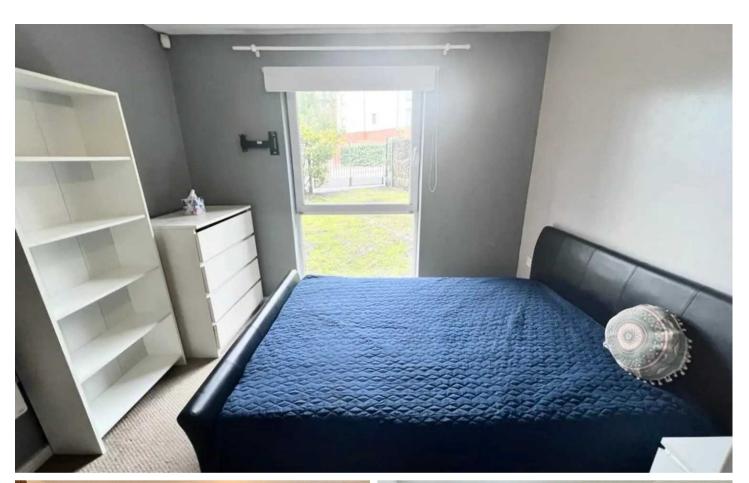

#### BEDROOM ONE

9' 10" x 10' 2" (3.00m x 3.10m)

#### BEDROOM TWO

9' 10" x 7' 10" (3.00m x 2.40m)