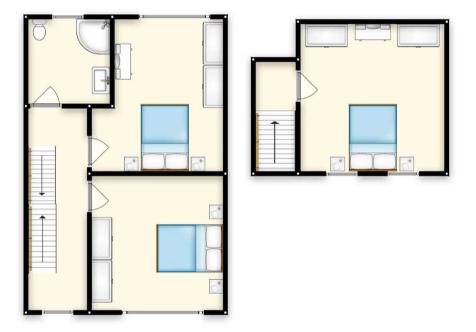

#### Lounge

15' 9" x 11' 10" (4.8m x 3.6m)

## Kitchen Dining Room

10' 10" x 18' 4" (3.3m x 5.6m)

### Conservatory

6' 3" x 9' 6" (1.9m x 2.9m)

#### Bedroom One

14' 1" x 11' 10" (4.3m x 3.6m)

#### Bedroom Two

12' 2" x 12' 2" (3.7m x 3.7m)

#### Bathroom Three

7' 10" x 7' 10" (2.4m x 2.4m)

#### **Bedroom Three**

13′ 5″ x 13′ 5″ (4.1m x 4.1m)