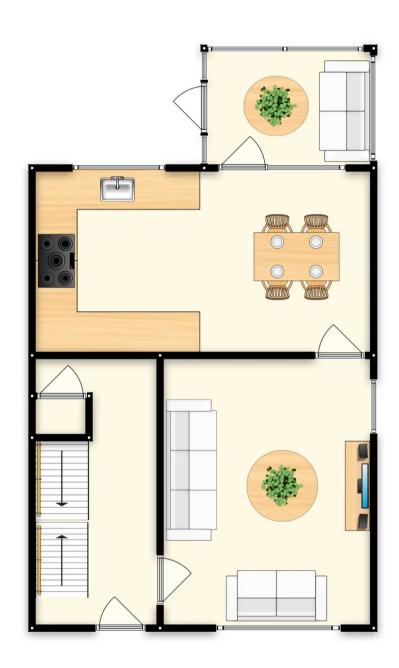

# 36 Cheetham Road

Swinton, Manchester

NO CHAIN! A VERY SPACIOUS THREE DOUBLE BEDROOM TERRACED HOUSE LOCATED IN CENTRAL SWINTON. On the ground floor the property offers a LARGE LOUNGE, A KITCHEN AND DINING ROOM AND A SMALL CONSERVATORY.

#### Lounge

15' 9" x 11' 10" (4.8m x 3.6m)

## Kitchen Dining Room

10' 10" x 18' 4" (3.3m x 5.6m)

### Conservatory

6' 3" x 9' 6" (1.9m x 2.9m)