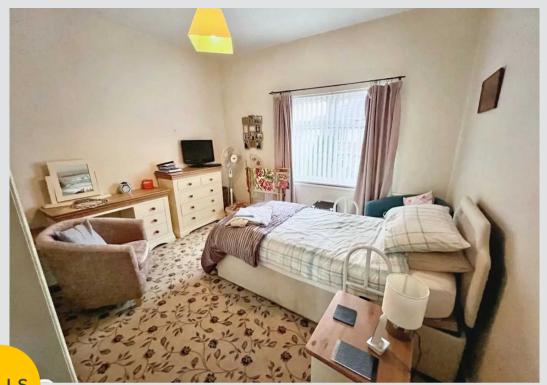

#### Bedroom One

14' 1" x 11' 10" (4.3m x 3.6m)

#### Bedroom Two

12' 2" x 12' 2" (3.7m x 3.7m)

#### **Bedroom Three**

13′ 5″ x 13′ 5″ (4.1m x 4.1m)