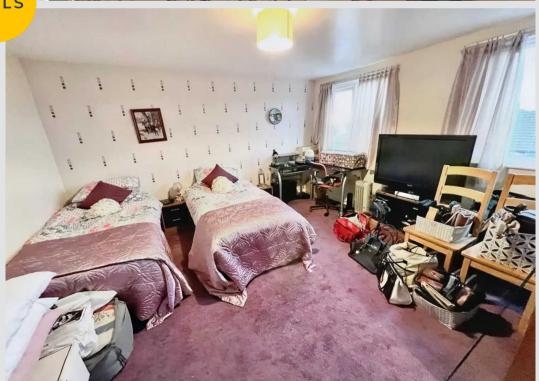

#### Bedroom One

14' 1" x 11' 10" (4.3m x 3.6m)

#### Bedroom Two

12' 2" x 12' 2" (3.7m x 3.7m)

#### **Bedroom Three**

13′ 5″ x 13′ 5″ (4.1m x 4.1m)