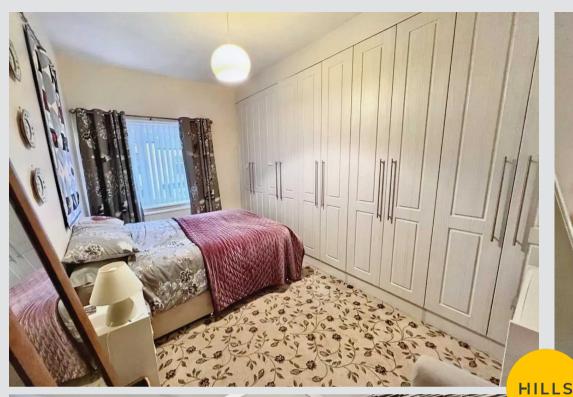

#### Bedroom One

14' 1" x 11' 10" (4.3m x 3.6m)

#### Bedroom Two

12' 2" x 12' 2" (3.7m x 3.7m)

#### **Bedroom Three**

13′ 5″ x 13′ 5″ (4.1m x 4.1m)