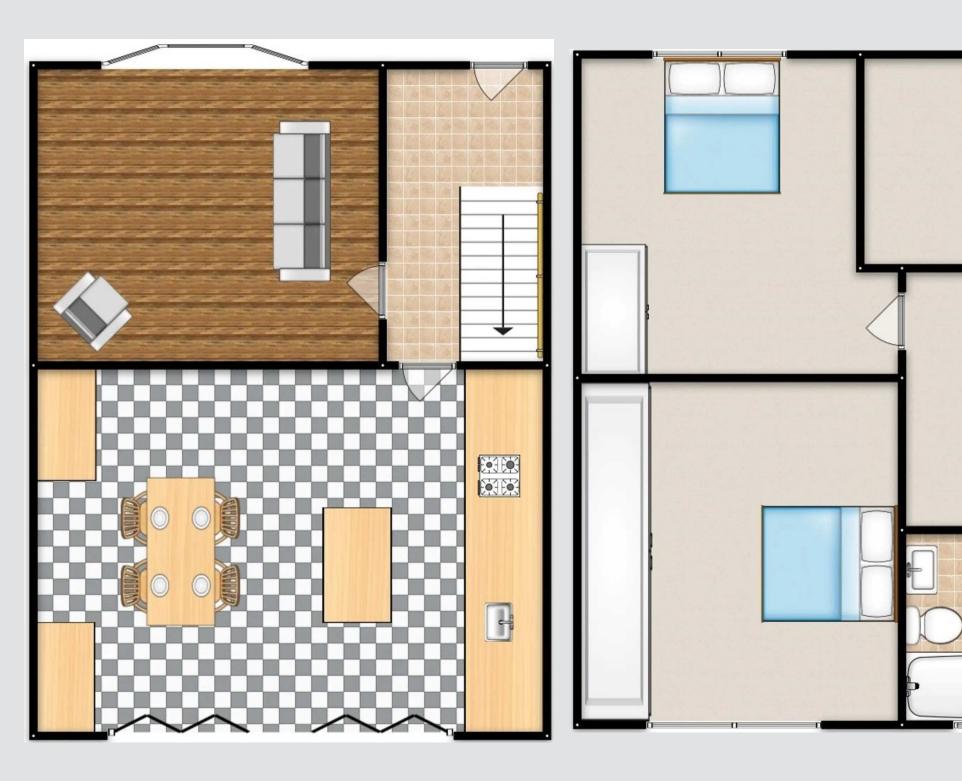

#### **Entrance Hallway**

Complete with a ceiling light point, wall mounted radiator and tiled flooring.

#### Lounge

12' 5" x 10' 1" (3.79m x 3.08m)

A bright lounge complete with a ceiling light point, double glazed bay window and wall mounted radiator. Fitted with laminate flooring.

#### **Kitchen Diner**

15' 10" x 11' 5" (4.83m x 3.47m)

A spacious kitchen featuring complementary fitted units with integral hob and oven. Complete with two ceiling light points, bi-folding doors and tiled flooring.

#### Landing

Complete with a ceiling light point and carpet flooring.

#### **Bedroom One**

11' 5" x 9' 2" (3.48m x 2.79m)

Complete with a ceiling light point, double glazed window and wall mounted radiator. Fitted with carpet flooring.

#### **Bedroom Two**

12' 4" x 7' 11" (3.76m x 2.41m)

Complete with a ceiling light point, double glazed window and wall mounted radiator. Fitted with carpet flooring.

#### **Bedroom Three**

8' 5" x 7' 10" (2.57m x 2.40m)

Complete with a ceiling light point, double glazed window and wall mounted radiator. Fitted with carpet flooring.

#### Bathroom

5' 10" x 5' 7" (1.77m x 1.70m)

Featuring a three-piece suite including bath with shower over, hand wash basin and W.C. Complete with a ceiling light point, double glazed window and wall mounted radiator. Fitted with tiled walls and flooring.