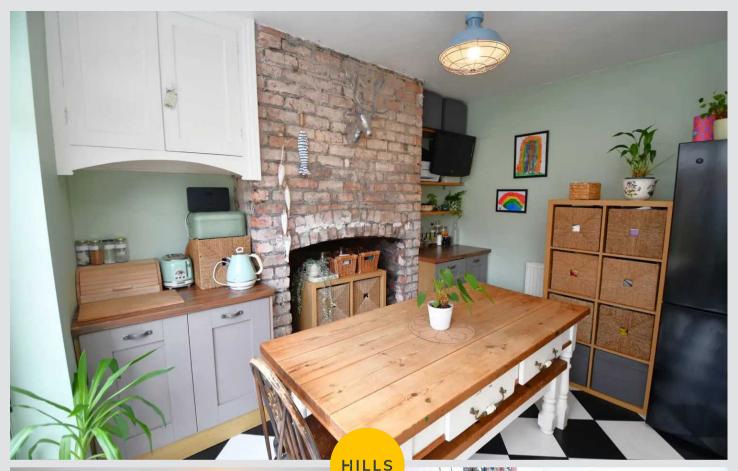

#### **Kitchen Diner**

15' 10" x 11' 5" (4.83m x 3.47m)

A spacious kitchen featuring complementary fitted units with integral hob and oven. Complete with two ceiling light points, bi-folding doors and tiled flooring.