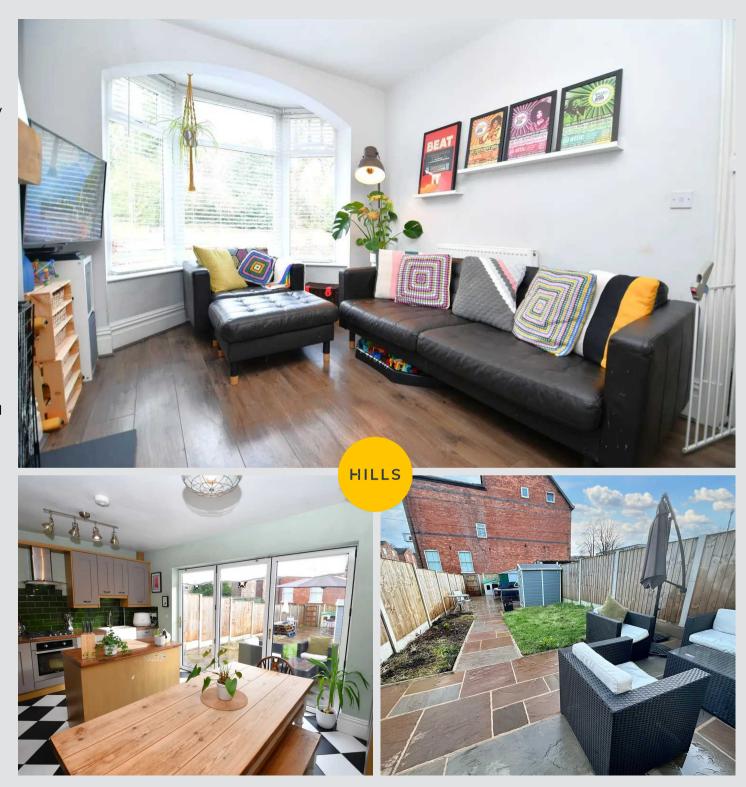

#### Lounge

12' 5" x 10' 1" (3.79m x 3.08m)

A bright lounge complete with a ceiling light point, double glazed bay window and wall mounted radiator. Fitted with laminate flooring.

#### **Kitchen Diner**

15' 10" x 11' 5" (4.83m x 3.47m)

A spacious kitchen featuring complementary fitted units with integral hob and oven. Complete with two ceiling light points, bi-folding doors and tiled flooring.

## External

To the front of the property is a generous garden. To the rear of the property is a large, south-east garden with laid-to-lawn grass and paving.