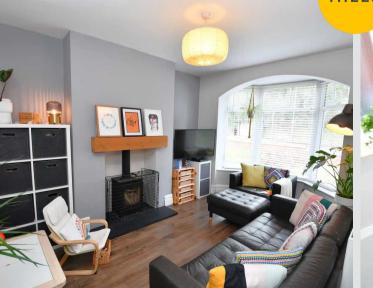

#### Lounge

12' 5" x 10' 1" (3.79m x 3.08m)

A bright lounge complete with a ceiling light point, double glazed bay window and wall mounted radiator. Fitted with laminate flooring.