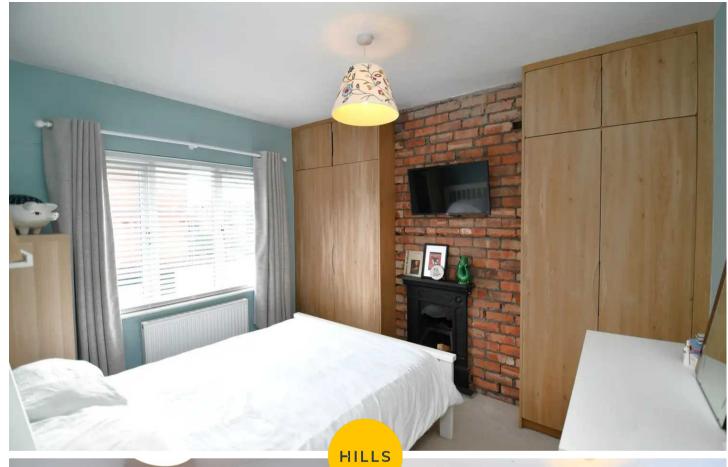

#### **Bedroom One**

11' 5" x 9' 2" (3.48m x 2.79m)

Complete with a ceiling light point, double glazed window and wall mounted radiator. Fitted with carpet flooring.