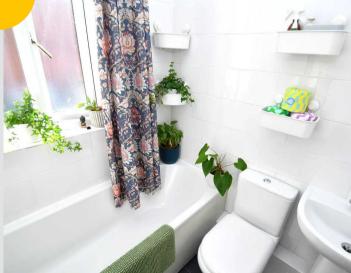

#### Bathroom

5' 10" x 5' 7" (1.77m x 1.70m)

Featuring a three-piece suite including bath with shower over, hand wash basin and W.C. Complete with a ceiling light point, double glazed window and wall mounted radiator. Fitted with tiled walls and flooring.