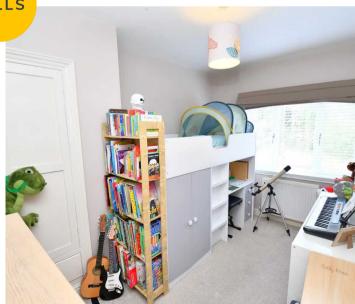

#### **Bedroom Two**

12' 4" x 7' 11" (3.76m x 2.41m)

Complete with a ceiling light point, double glazed window and wall mounted radiator. Fitted with carpet flooring.

#### **Bedroom Three**

8' 5" x 7' 10" (2.57m x 2.40m)

Complete with a ceiling light point, double glazed window and wall mounted radiator. Fitted with carpet flooring.