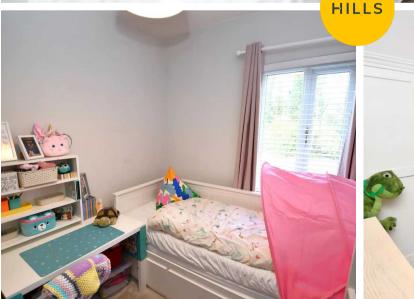

#### **Bedroom Two**

12' 4" x 7' 11" (3.76m x 2.41m)

Complete with a ceiling light point, double glazed window and wall mounted radiator. Fitted with carpet flooring.

#### **Bedroom Three**

8' 5" x 7' 10" (2.57m x 2.40m)

Complete with a ceiling light point, double glazed window and wall mounted radiator. Fitted with carpet flooring.