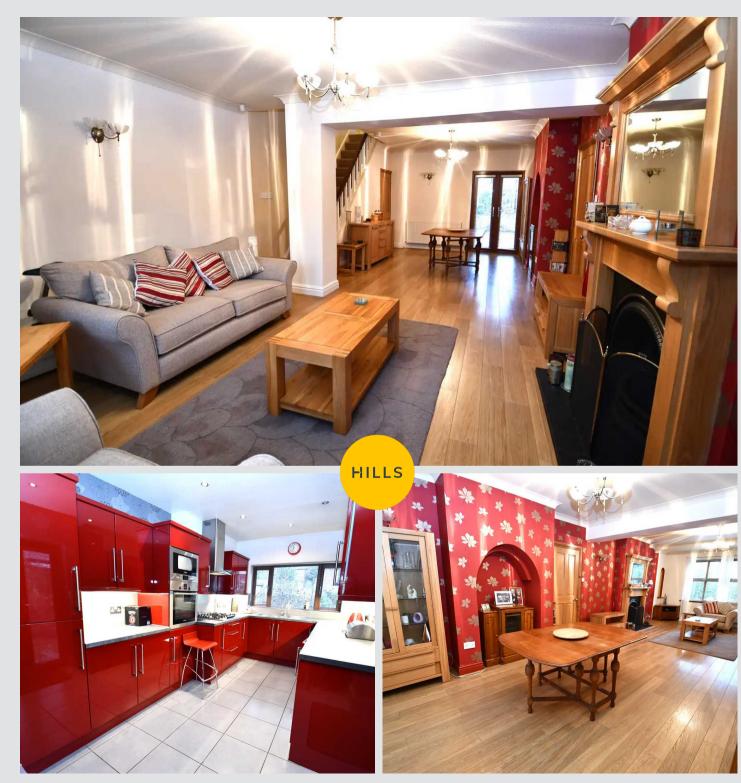

# Lounge / Diner

29' 0" x 14' 9" (8.84m x 4.50m)

A spacious lounge / diner featuring a fireplace with surround. Complete with two double glazed windows, two wall mounted radiators and French doors to the rear. Fitted with wooden flooring.

#### Kitchen

17' 0" x 8' 6" (5.18m x 2.59m)

A modern kitchen featuring complementary wall and base units with sink, 5 ring gas hob and built in oven & mirowave, extractor fan. Integral under counter fridge & freezer and dishwasher. Complete with ceiling spotlights, double glazed window and French doors to the side.