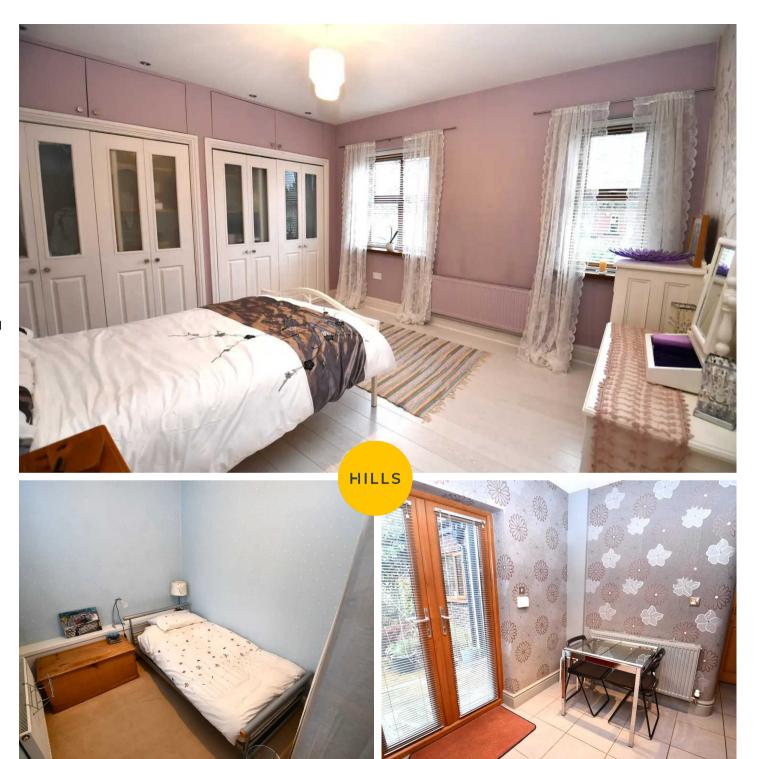

#### **Bedroom One**

10' 0" x 12' 2" (3.05m x 3.71m)

Complete with two double glazed windows, wall mounted radiator and two double fitted closets with built in storage above. Fitted with wood effect laminate flooring.

## **Bedroom Three**

10' 0" x 7' 2" (3.05m x 2.18m)

Complete with a double glazed window and wall mounted radiator, ceiling light point, power points and carpeted flooring.