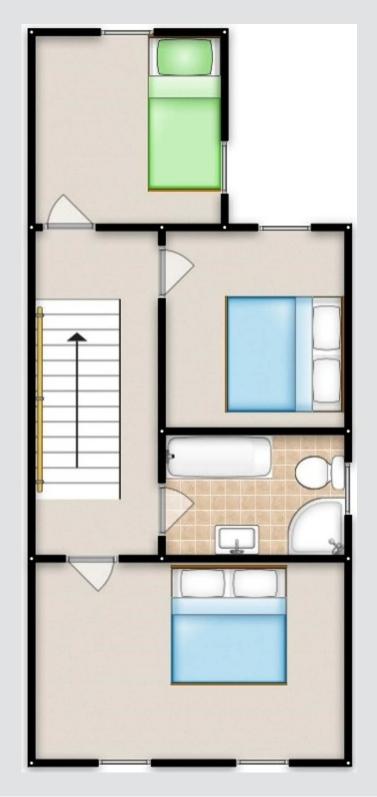

## Landing

Complete with a wall mounted radiator and a double storage cupboard. Access to a boarded loft via a dropdown ladder.

#### **Bedroom One**

10' 0" x 12' 2" (3.05m x 3.71m)

Complete with two double glazed windows, wall mounted radiator and two double fitted closets with built in storage above. Fitted with wood effect laminate flooring.

#### **Bedroom Two**

11' 3" x 8' 2" (3.43m x 2.49m)

Complete with two double glazed window and wall mounted radiator, power points and carpeted flooring.

## **Bedroom Three**

10' 0" x 7' 2" (3.05m x 2.18m)

Complete with a double glazed window and wall mounted radiator, ceiling light point, power points and carpeted flooring.

#### Bathroom

9' 9" x 6' 2" (2.97m x 1.88m)

A contemporary bathroom featuring a four-piece suite including bathtub, shower cubicle, hand wash basin and W.C. Complete with ceiling spotlights, double glazed window and wall mounted radiator. Fitted with tiled flooring.