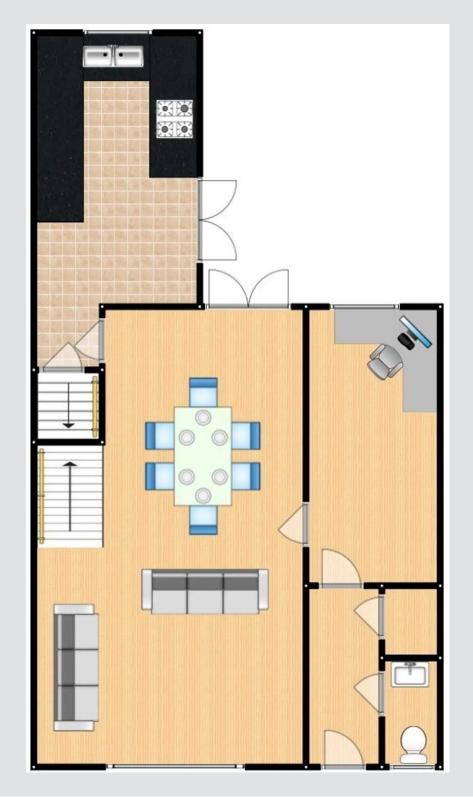

## **Entrance Hallway**

A welcoming entrance hallway entered via a uPVC front door. Complete with a double glazed window, wall mounted radiator and storage cupboard. Fitted with wooden flooring.

# Lounge / Diner

29' 0" x 14' 9" (8.84m x 4.50m)

A spacious lounge / diner featuring a fireplace with surround. Complete with two double glazed windows, two wall mounted radiators and French doors to the rear. Fitted with wooden flooring.

#### Kitchen

17' 0" x 8' 6" (5.18m x 2.59m)

A modern kitchen featuring complementary wall and base units with sink, 5 ring gas hob and built in oven & mirowave, extractor fan. Integral under counter fridge & freezer and dishwasher. Complete with ceiling spotlights, double glazed window and French doors to the side.

#### W.C

6' 2" x 2' 6" (1.88m x 0.76m)

Featuring a hand wash basin with tiled splash back and W.C. Complete with a ceiling light point, double glazed window and wall mounted radiator. Fitted with tiled flooring.

#### Office

19' 5" x 7' 3" (5.92m x 2.21m)

Complete with a ceiling light point, double glazed window and wall mounted radiator. Fitted with wooden flooring. Loft access.