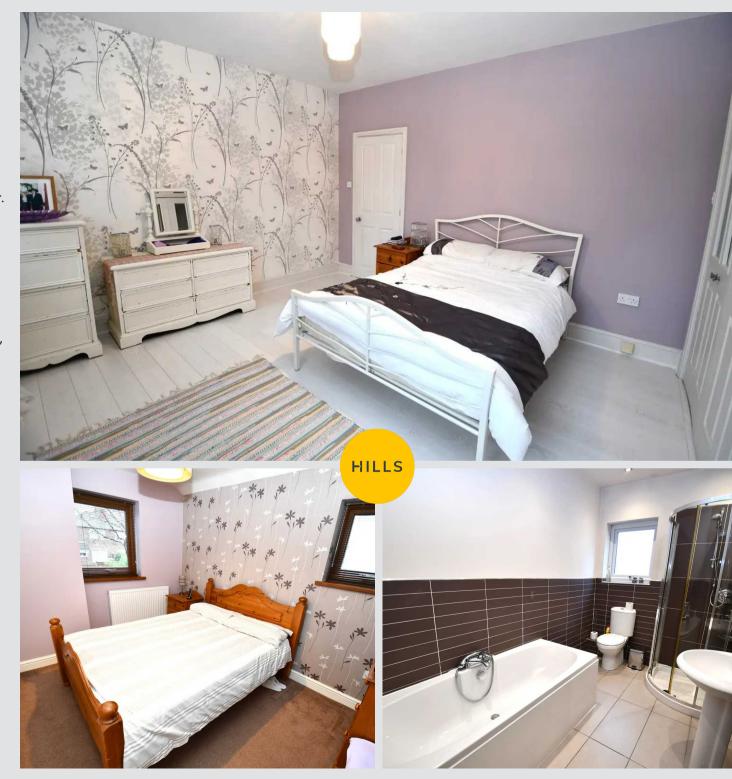

#### **Bedroom One**

10' 0" x 12' 2" (3.05m x 3.71m)

Complete with two double glazed windows, wall mounted radiator and two double fitted closets with built in storage above. Fitted with wood effect laminate flooring.

#### **Bedroom Two**

11' 3" x 8' 2" (3.43m x 2.49m)

Complete with two double glazed window and wall mounted radiator, power points and carpeted flooring.

#### Bathroom

9' 9" x 6' 2" (2.97m x 1.88m)

A contemporary bathroom featuring a four-piece suite including bathtub, shower cubicle, hand wash basin and W.C. Complete with ceiling spotlights, double glazed window and wall mounted radiator. Fitted with tiled flooring.