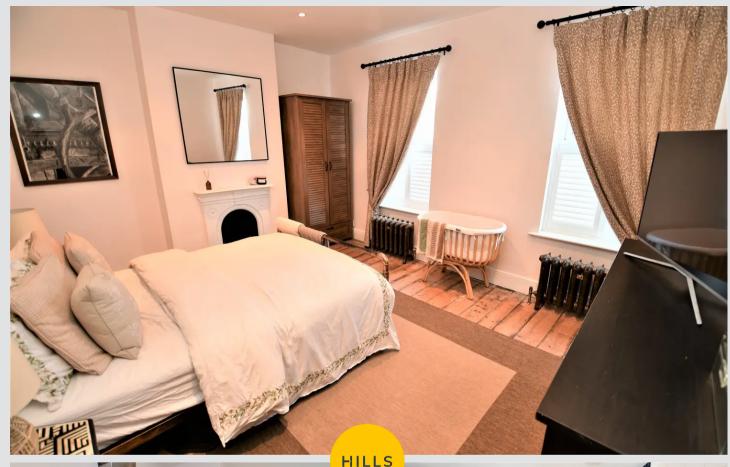

### **Bedroom One**

14' 1" x 11' 10" (4.3m x 3.6m)

Ceiling spotlights, two double glazed windows and two wall mounted radiators.

## **Bedroom Two**

12' 10" x 9' 2" (3.9m x 2.8m)

Ceiling light point, double glazed window and wall mounted radiator.