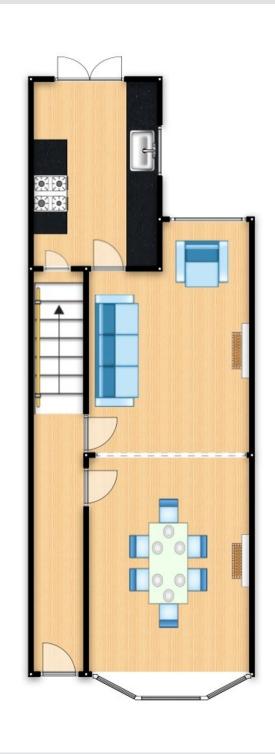

#### Hall

Ceiling light point.

# Lounge

14' 9" x 11' 6" (4.5m x 3.5m)

Ceiling light point, double glazed window and wall mounted radiator.

# **Dining room**

11' 10" x 10' 6" (3.6m x 3.2m)

Ceiling light point, double glazed bay window and wall mounted radiator.

#### Kitchen

14' 5" x 7' 7" (4.4m x 2.3m)

Fitted with a range of wall and base units with complementary work surfaces and integrated sink and drainer unit. Integral oven and hob with space for washer and dryer. Ceiling spotlights and double glazed window.