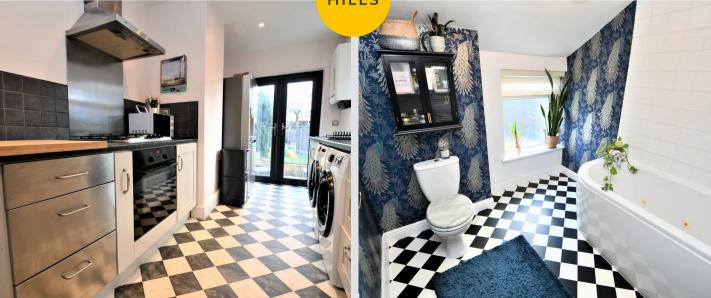

#### Kitchen

14' 5" x 7' 7" (4.4m x 2.3m)

Fitted with a range of wall and base units with complementary work surfaces and integrated sink and drainer unit. Integral oven and hob with space for washer and dryer. Ceiling spotlights and double glazed window.

#### **Bathroom**

8' 10" x 7' 7" (2.7m x 2.3m)

Fitted with a three piece suite including a hand wash basin, WC and bath with over head shower. Ceiling light point and wall mounted radiator.