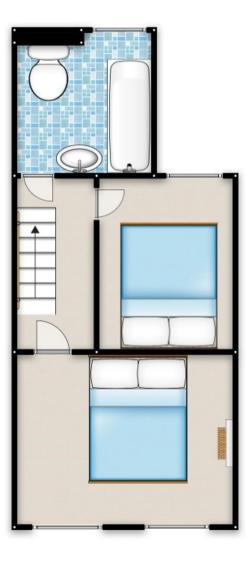

## Landing

Ceiling light point.

### **Bedroom One**

14' 1" x 11' 10" (4.3m x 3.6m)

Ceiling spotlights, two double glazed windows and two wall mounted radiators.

## **Bedroom Two**

12' 10" x 9' 2" (3.9m x 2.8m)

Ceiling light point, double glazed window and wall mounted radiator.

#### **Bathroom**

8' 10" x 7' 7" (2.7m x 2.3m)

Fitted with a three piece suite including a hand wash basin, WC and bath with over head shower. Ceiling light point and wall mounted radiator.