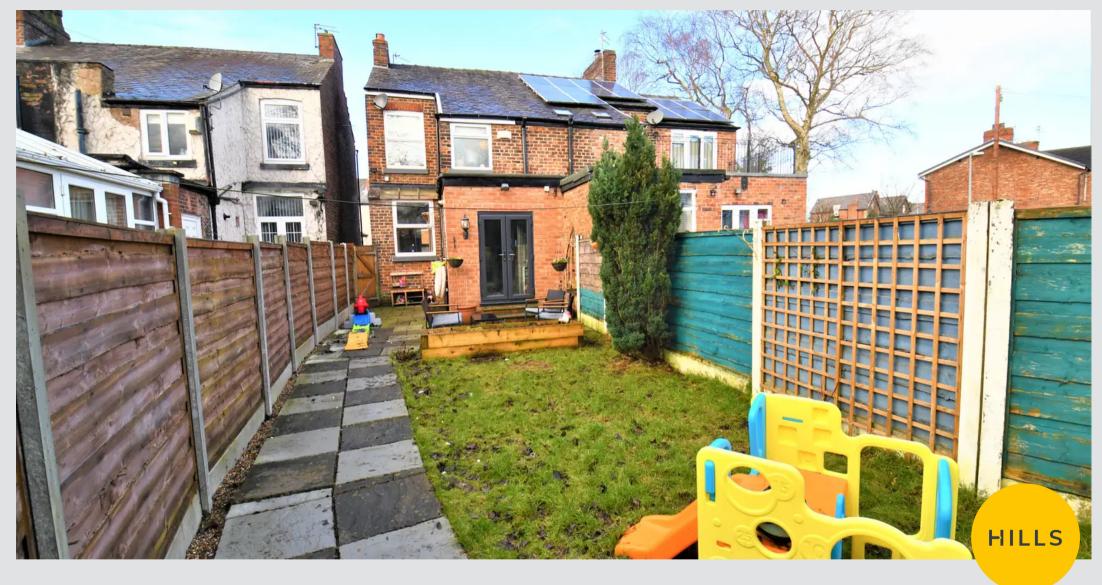

### Externally

Low maintenance courtyard garden to the front, large rear garden with paved and grass areas that benefit from the sun.