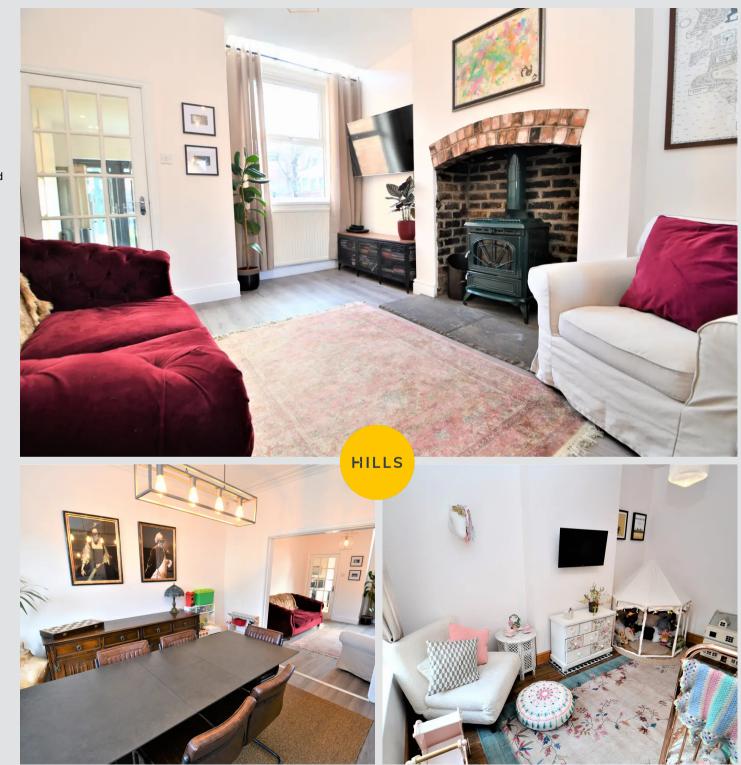

# Lounge

14' 9" x 11' 6" (4.5m x 3.5m)

Ceiling light point, double glazed window and wall mounted radiator.

# **Dining room**

11' 10" x 10' 6" (3.6m x 3.2m)

Ceiling light point, double glazed bay window and wall mounted radiator.