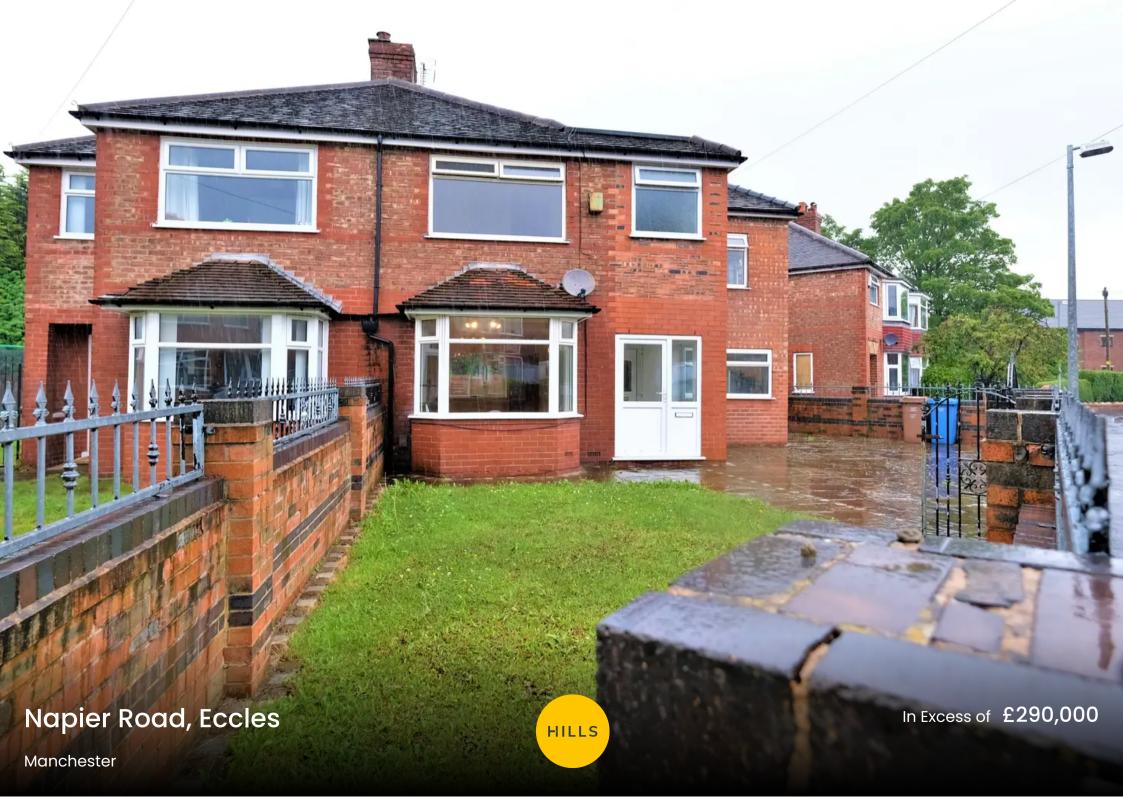

## **Napier Road**

## Eccles, Manchester

Extensively extended property coming to the market chain free and occupying a large corner plot. This fabulous property benefits from Three double bedrooms, a dressing room and family bathroom to the first floor. Whilst the ground floor has an impressive 28ft lounge & dining room, fitted kitchen diner and a utility room. There is front side and rear gardens to this property and off road parking for multiple cars. Located close to Monton Village and surrounded by brilliant amenities & transport links. Council Tax band: C

- Chain free property
- Located within walking distance to Monton
- Extensively extended
- 28ft (approx) family lounge & dining room
- Fitted kitchen/ diner & separate utility room
- Three double bedrooms & dressing room/ office/ cot room
- Family bathroom
- Sun drenched, private rear garden
- Gated off road parking
- Perfect family home

#### Externally

Large corner plot with a driveway set behind electric gates for off road parking for multiple cars. Indian stone path and border