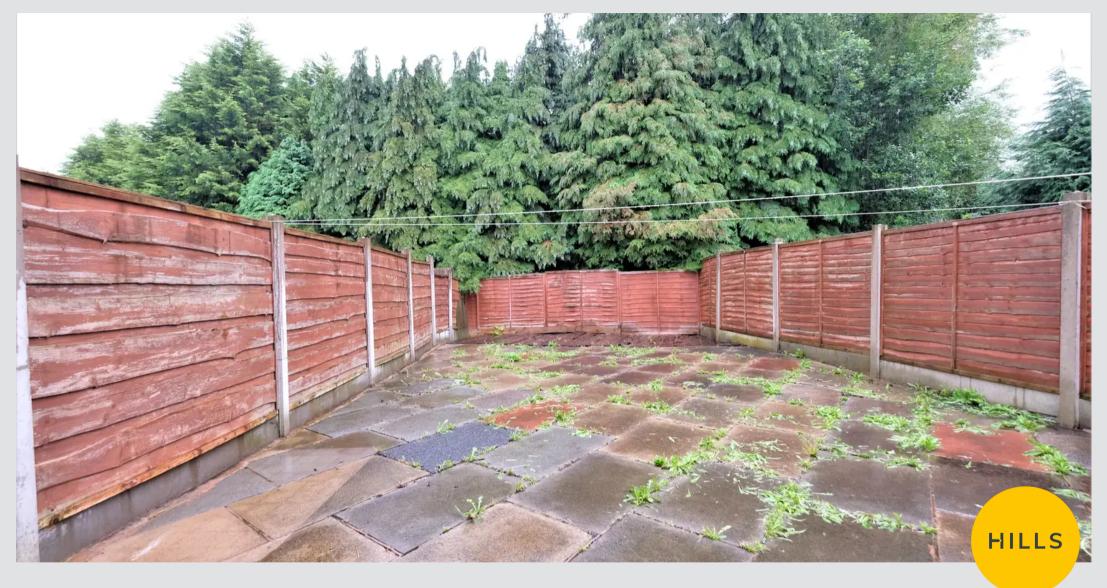

#### Externally

Large corner plot with a driveway set behind electric gates for off road parking for multiple cars. Indian stone path and border