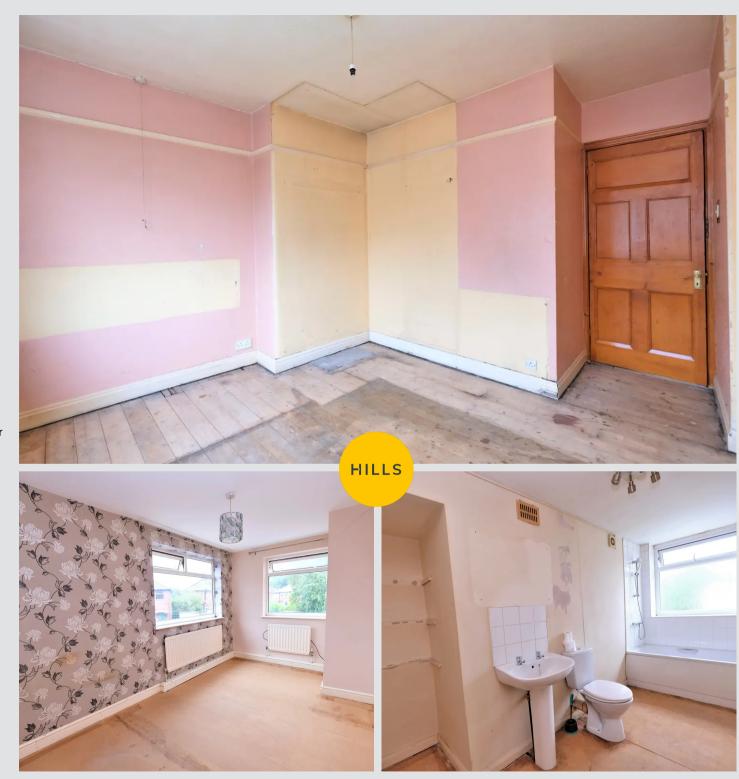

#### **Bedroom One**

12' 8" x 11' 3" (3.86m x 3.43m)

Ceiling light point, double glazed window, wall mounted radiator and power points.

#### **Bedroom Two**

11' 3" x 8' 1" (3.43m x 2.46m)

Ceiling light point, double glazed window, wall mounted radiator, single glazed window and power points.

#### **Bedroom Three**

14' 2" x 8' 3" (4.32m x 2.51m)

Ceiling light point, two double glazed windows, two wall mounted radiators and power points.

#### **Bathroom**

12' 8" x 9' 3" (3.86m x 2.82m)

Fitted with a three piece suite including a hand wash basin, WC and bath with overhead shower. Ceiling light point, double glazed window and heated towel rail.