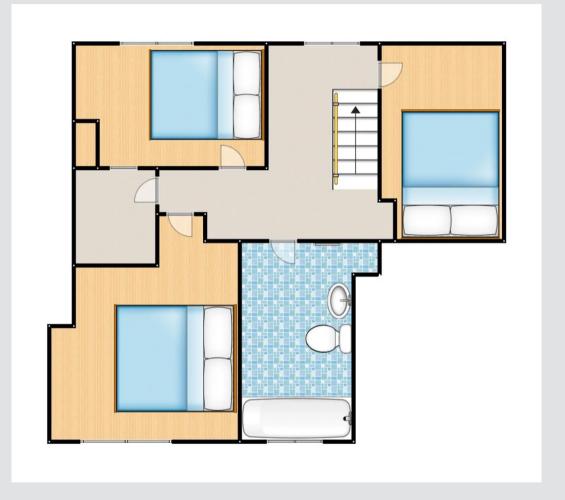

#### Hall

Two ceiling light points, wall mounted radiator and power points.

### Lounge

27' 5" x 11' 3" (8.36m x 3.43m)

Two ceiling light points, four wall light points, double glazed bay window, double glazed window, two wall mounted radiators, power point and single glazed window.

## Utility/Office

5' 3" x 4' 0" (1.60m x 1.22m)

Ceiling spotlights, double glazed window, wall mounted radiator, power point, boiler and plumbing for a washer.

## Kitchen/Diner

14' 8" x 8' 0" (4.47m x 2.44m)

Fitted with a range of wall and base units with complementary work surfaces and integrated sink and drainer unit. Integrated oven, hob, microwave and dishwasher with space for a fridge freezer. Ceiling light point, two double glazed windows, wall mounted radiator, pvc door and power points.

#### **Bedroom One**

12' 8" x 11' 3" (3.86m x 3.43m)

Ceiling light point, double glazed window, wall mounted radiator and power points.

#### **Bedroom Two**

11' 3" x 8' 1" (3.43m x 2.46m)

Ceiling light point, double glazed window, wall mounted radiator, single glazed window and power points.

#### **Bedroom Three**

14' 2" x 8' 3" (4.32m x 2.51m)

Ceiling light point, two double glazed windows, two wall mounted radiators and power points.

#### **Bathroom**

12' 8" x 9' 3" (3.86m x 2.82m)

Fitted with a three piece suite including a hand wash basin, WC and bath with overhead shower. Ceiling light point, double glazed window and heated towel rail.