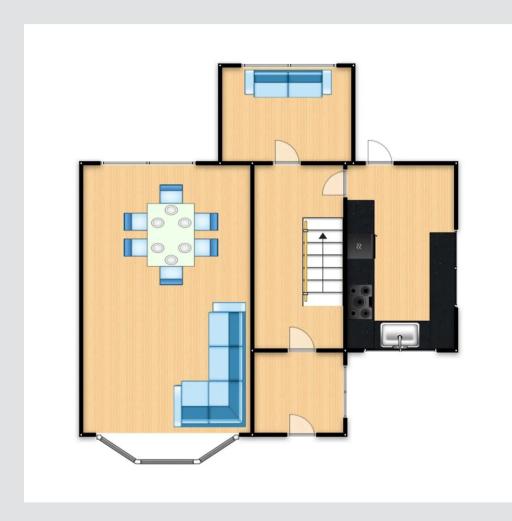

### Lounge

27' 5" x 11' 3" (8.36m x 3.43m)

Two ceiling light points, four wall light points, double glazed bay window, double glazed window, two wall mounted radiators, power point and single glazed window.

## Utility/Office

5' 3" x 4' 0" (1.60m x 1.22m)

Ceiling spotlights, double glazed window, wall mounted radiator, power point, boiler and plumbing for a washer.

## Kitchen/Diner

14' 8" x 8' 0" (4.47m x 2.44m)

Fitted with a range of wall and base units with complementary work surfaces and integrated sink and drainer unit. Integrated oven, hob, microwave and dishwasher with space for a fridge freezer. Ceiling light point, two double glazed windows, wall mounted radiator, pvc door and power points.