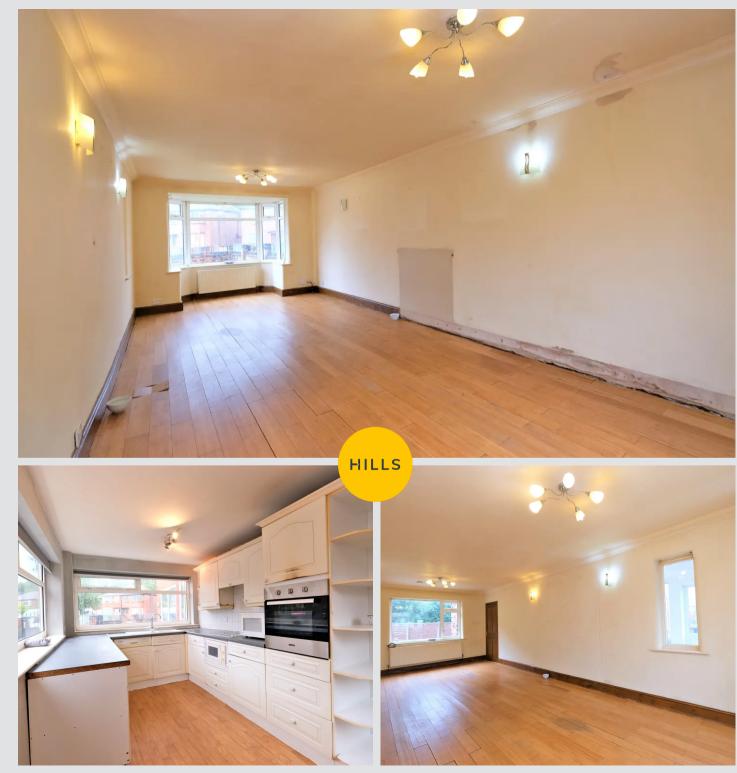

### Lounge

27' 5" x 11' 3" (8.36m x 3.43m)

Two ceiling light points, four wall light points, double glazed bay window, double glazed window, two wall mounted radiators, power point and single glazed window.

## Kitchen/Diner

14' 8" x 8' 0" (4.47m x 2.44m)

Fitted with a range of wall and base units with complementary work surfaces and integrated sink and drainer unit. Integrated oven, hob, microwave and dishwasher with space for a fridge freezer. Ceiling light point, two double glazed windows, wall mounted radiator, pvc door and power points.