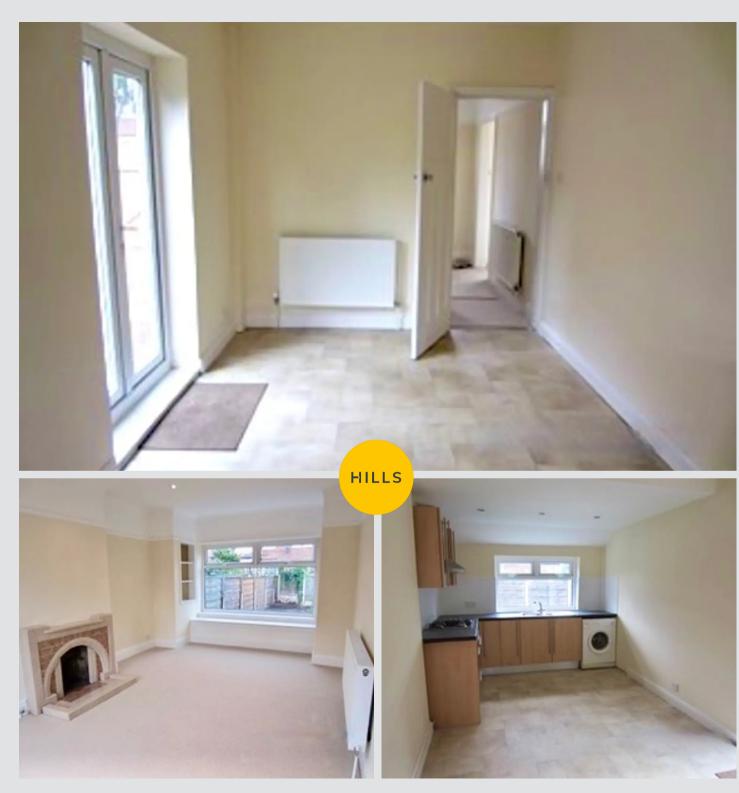

## Hallway

9' 10" x 9' 2" (3m x 2.8m)

## Living room

19' 8" x 11' 6" (6m x 3.5m)

#### Kitchen

17' 9" x 9' 2" (5.4m x 2.8m)