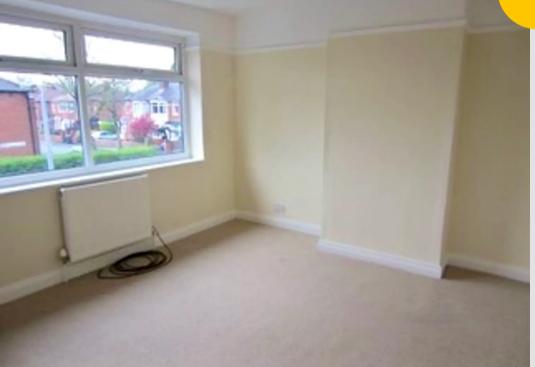

#### Bedroom 1

11' 6" x 12' 10" (3.5m x 3.9m)

#### Bedroom 2

8' 6" x 11' 6" (2.6m x 3.5m)

#### Bedroom 3

9' 6" x 8' 10" (2.9m x 2.7m)