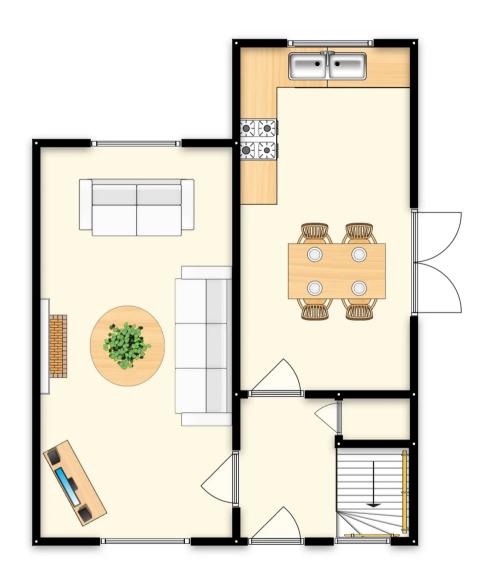

## Hallway

9' 10" x 9' 2" (3m x 2.8m)

## Living room

19' 8" x 11' 6" (6m x 3.5m)

#### Kitchen

17' 9" x 9' 2" (5.4m x 2.8m)