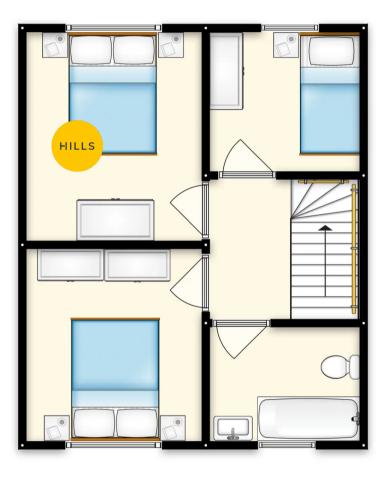

## Landing

#### Bedroom 1

11' 6" x 12' 10" (3.5m x 3.9m)

#### Bedroom 2

8' 6" x 11' 6" (2.6m x 3.5m)

#### Bedroom 3

9' 6" x 8' 10" (2.9m x 2.7m)

#### Bathroom

4' 11" x 7' 10" (1.5m x 2.4m)