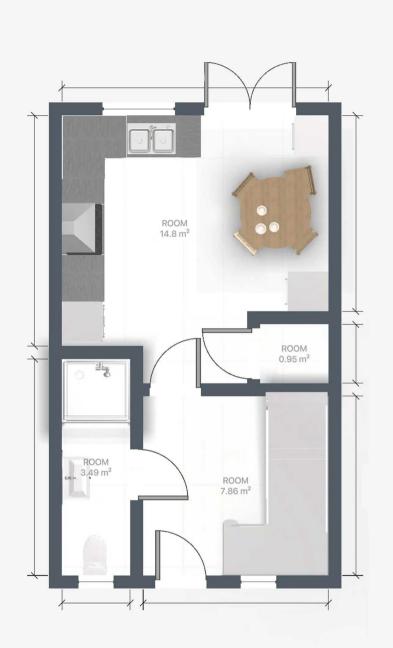

Hall 10' 2" x 7' 10" (3.10m x 2.40m)

**Kitchen/Dining Room** 13' 5" x 13' 5" (4.10m x 4.10m)

WC and Shower 9' 6" x 3' 3" (2.90m x 1.00m)

**Landing** 10' 6" x 6' 7" (3.20m x 2.00m)

**Bedroom 2** 10' 6" x 6' 11" (3.20m x 2.10m)

Living Room 13' 5" x 10' 6" (4.10m x 3.20m)

**Landing** 6' 3" x 3' 3" (1.90m x 1.00m)

**Bedroom 1** 10' 6" x 10' 2" (3.20m x 3.10m)

**Bedroom 3** 10' 6" x 6' 11" (3.20m x 2.10m)

Bathroom 7' 3" x 6' 3" (2.20m x 1.90m)