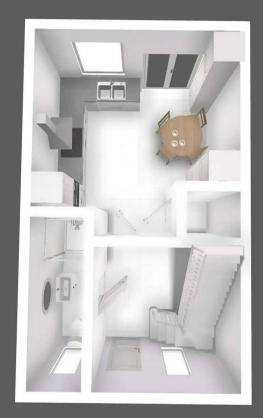

Hall 10' 2" x 7' 10" (3.10m x 2.40m)

**Kitchen/Dining Room** 13' 5" x 13' 5" (4.10m x 4.10m)

WC and Shower 9' 6" x 3' 3" (2.90m x 1.00m)

**Landing** 10' 6" x 6' 7" (3.20m x 2.00m)

**Bedroom 2** 10' 6" x 6' 11" (3.20m x 2.10m)

Living Room 13' 5" x 10' 6" (4.10m x 3.20m)

**Landing** 6' 3" x 3' 3" (1.90m x 1.00m)

**Bedroom 1** 10' 6" x 10' 2" (3.20m x 3.10m)

**Bedroom 3** 10' 6" x 6' 11" (3.20m x 2.10m)

Bathroom 7' 3" x 6' 3" (2.20m x 1.90m)