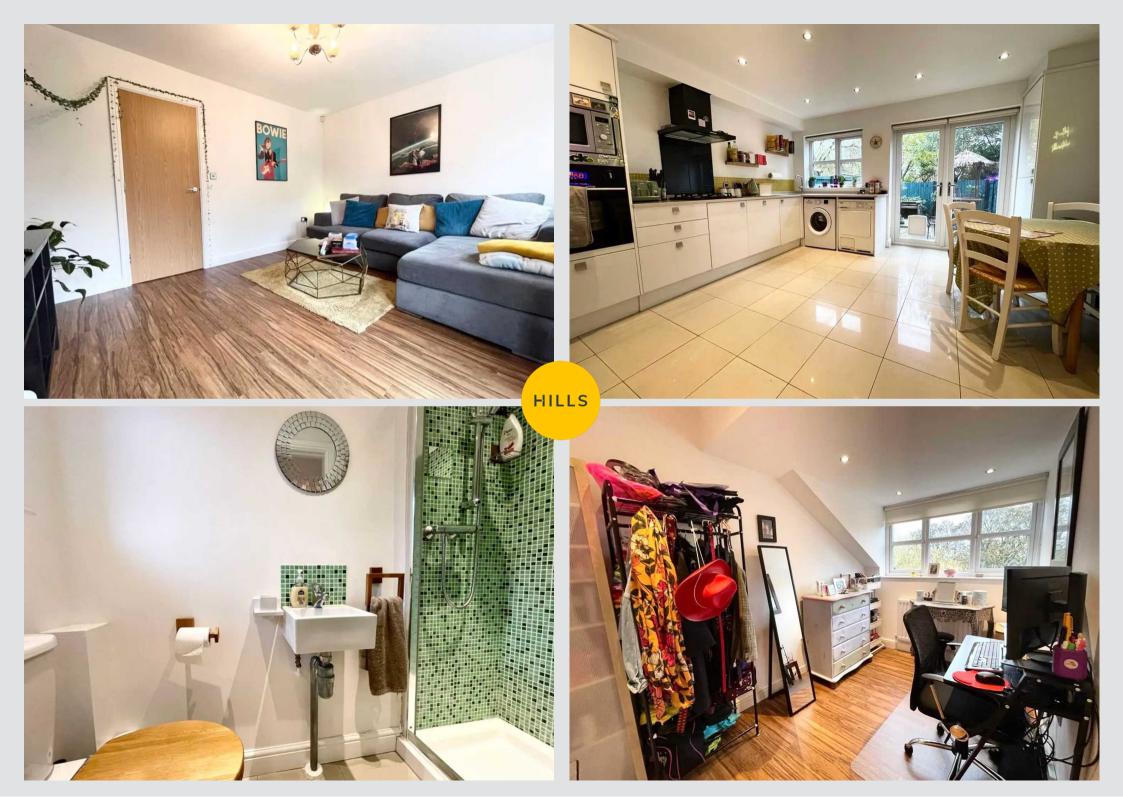

## 6 Warren Drive

Swinton, Manchester

\* CHAIN-FREE \* Ideally located in a POPULAR SOUTH SWINTON AREA, within WALKING DISTANCE OF MONTON, this DECEPTIVELY SPACIOUS property, spread over 3 floors features 3 GENEROUS BEDROOMS, lounge with JULIETTE BALCONY, and a FAMILY BATHROOM to the upper floors, whilst the ground floor consists of...

Council Tax band: B

Tenure: Freehold

- CHAIN-FREE
- BEAUTIFULLY PRESENTED THROUGHOUT
- POPULAR SOUTH SWINTON LOCATION
- 3 GENEROUS BEDROOMS
- DECEPTIVELY SPACIOUS & SPREAD OVER 3 FLOORS
- MODERN BATHROOM TO THE 2ND FLOOR, AND W.C
  WITH SHOWER TO THE GROUND FLOOR
- OFF-ROAD PARKING FOR 2 CARS TO THE FRONT
- LOW MAINTENANCE GARDEN TO THE REAR
- MODERN FITTED KITCHEN & DINING ROOM

Hall 10' 2" x 7' 10" (3.10m x 2.40m)

**Kitchen/Dining Room** 13' 5" x 13' 5" (4.10m x 4.10m)

WC and Shower 9' 6" x 3' 3" (2.90m x 1.00m)

**Landing** 10' 6" x 6' 7" (3.20m x 2.00m)

**Bedroom 2** 10' 6" x 6' 11" (3.20m x 2.10m)

Living Room 13' 5" x 10' 6" (4.10m x 3.20m)

**Landing** 6' 3" x 3' 3" (1.90m x 1.00m)

**Bedroom 1** 10' 6" x 10' 2" (3.20m x 3.10m)

**Bedroom 3** 10' 6" x 6' 11" (3.20m x 2.10m)

Bathroom 7' 3" x 6' 3" (2.20m x 1.90m)