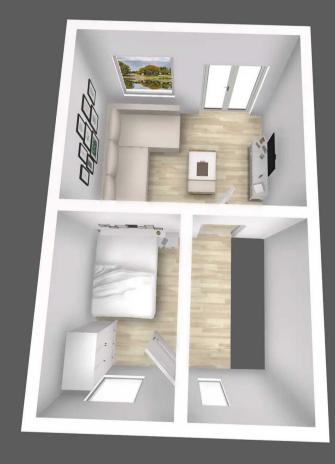

Hall 10' 2" x 7' 10" (3.10m x 2.40m)

**Kitchen/Dining Room** 13' 5" x 13' 5" (4.10m x 4.10m)

WC and Shower 9' 6" x 3' 3" (2.90m x 1.00m)

**Landing** 10' 6" x 6' 7" (3.20m x 2.00m)

**Bedroom 2** 10' 6" x 6' 11" (3.20m x 2.10m)

Living Room 13' 5" x 10' 6" (4.10m x 3.20m)

**Landing** 6' 3" x 3' 3" (1.90m x 1.00m)

**Bedroom 1** 10' 6" x 10' 2" (3.20m x 3.10m)

**Bedroom 3** 10' 6" x 6' 11" (3.20m x 2.10m)

Bathroom 7' 3" x 6' 3" (2.20m x 1.90m)