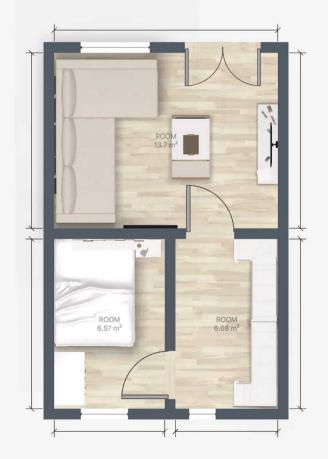

Hall 10' 2" x 7' 10" (3.10m x 2.40m)

**Kitchen/Dining Room** 13' 5" x 13' 5" (4.10m x 4.10m)

WC and Shower 9' 6" x 3' 3" (2.90m x 1.00m)

**Landing** 10' 6" x 6' 7" (3.20m x 2.00m)

**Bedroom 2** 10' 6" x 6' 11" (3.20m x 2.10m)

Living Room 13' 5" x 10' 6" (4.10m x 3.20m)

**Landing** 6' 3" x 3' 3" (1.90m x 1.00m)

**Bedroom 1** 10' 6" x 10' 2" (3.20m x 3.10m)

**Bedroom 3** 10' 6" x 6' 11" (3.20m x 2.10m)

Bathroom 7' 3" x 6' 3" (2.20m x 1.90m)