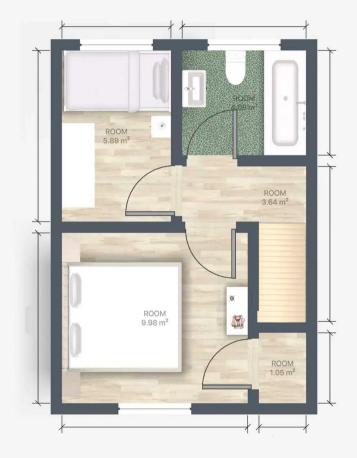

Hall 10' 2" x 7' 10" (3.10m x 2.40m)

**Kitchen/Dining Room** 13' 5" x 13' 5" (4.10m x 4.10m)

WC and Shower 9' 6" x 3' 3" (2.90m x 1.00m)

**Landing** 10' 6" x 6' 7" (3.20m x 2.00m)

**Bedroom 2** 10' 6" x 6' 11" (3.20m x 2.10m)

Living Room 13' 5" x 10' 6" (4.10m x 3.20m)

**Landing** 6' 3" x 3' 3" (1.90m x 1.00m)

**Bedroom 1** 10' 6" x 10' 2" (3.20m x 3.10m)

**Bedroom 3** 10' 6" x 6' 11" (3.20m x 2.10m)

Bathroom 7' 3" x 6' 3" (2.20m x 1.90m)