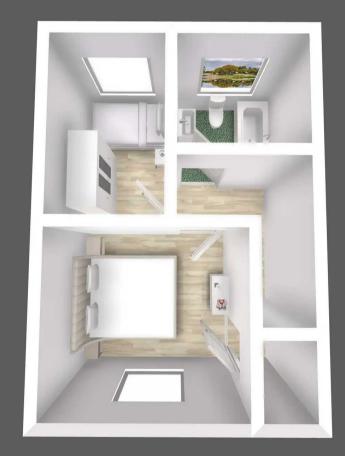

Hall 10' 2" x 7' 10" (3.10m x 2.40m)

**Kitchen/Dining Room** 13' 5" x 13' 5" (4.10m x 4.10m)

WC and Shower 9' 6" x 3' 3" (2.90m x 1.00m)

**Landing** 10' 6" x 6' 7" (3.20m x 2.00m)

**Bedroom 2** 10' 6" x 6' 11" (3.20m x 2.10m)

Living Room 13' 5" x 10' 6" (4.10m x 3.20m)

**Landing** 6' 3" x 3' 3" (1.90m x 1.00m)

**Bedroom 1** 10' 6" x 10' 2" (3.20m x 3.10m)

**Bedroom 3** 10' 6" x 6' 11" (3.20m x 2.10m)

Bathroom 7' 3" x 6' 3" (2.20m x 1.90m)