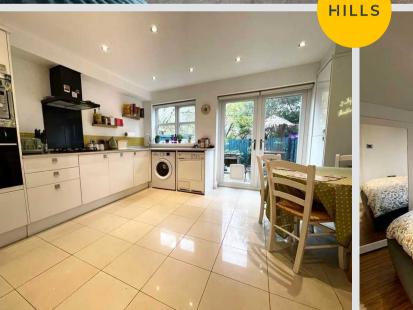

## 6 Warren Drive

Swinton, Manchester

\* CHAIN-FREE \* Ideally located in a POPULAR SOUTH SWINTON AREA, within WALKING DISTANCE OF MONTON, this DECEPTIVELY SPACIOUS property, spread over 3 floors features 3 GENEROUS BEDROOMS, lounge with JULIETTE BALCONY, and a FAMILY BATHROOM to the upper floors, whilst the ground floor consists of...

Hall 10' 2" x 7' 10" (3.10m x 2.40m)

**Kitchen/Dining Room** 13' 5" x 13' 5" (4.10m x 4.10m)

WC and Shower 9' 6" x 3' 3" (2.90m x 1.00m)

**Landing** 10' 6" x 6' 7" (3.20m x 2.00m)

**Bedroom 2** 10' 6" x 6' 11" (3.20m x 2.10m)