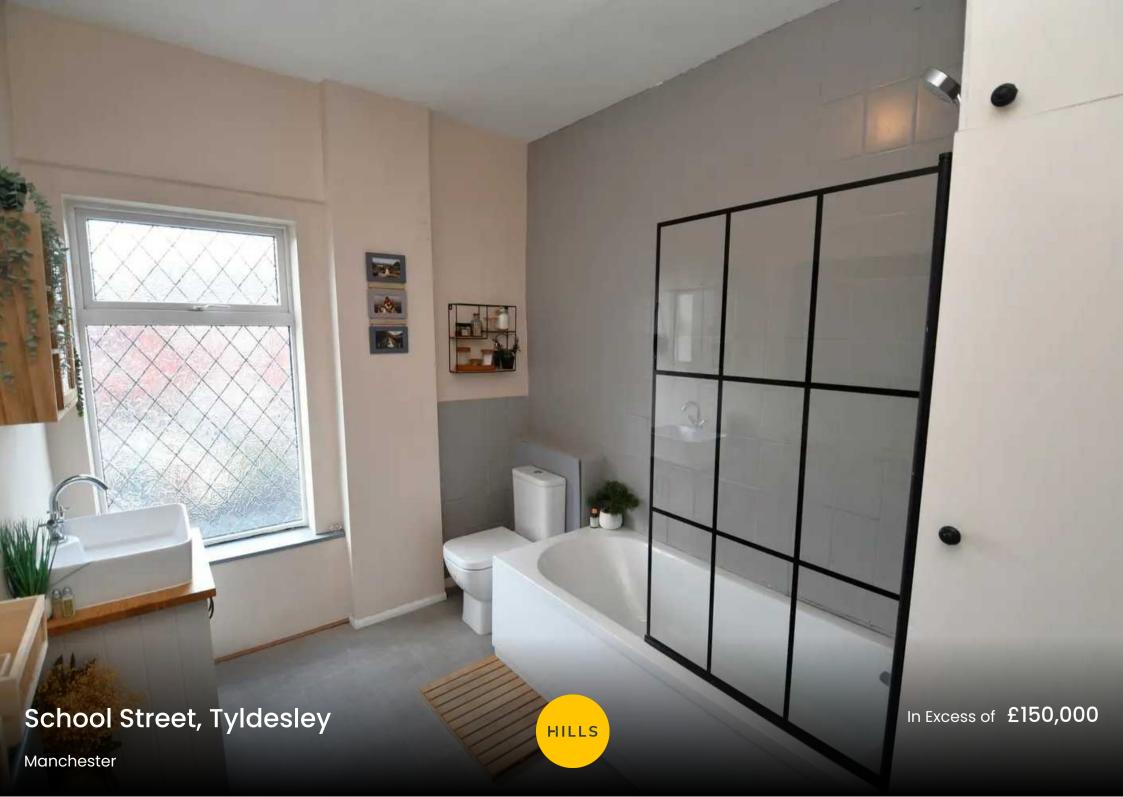

#### Bathroom

10' 11" x 7' 6" (3.32m x 2.28m)

One ceiling light point, double glazed window, shower Fitted with a three piece suite including a hand wash basin, WC and bath with a shower over and a toilet. One ceiling light point, wall mounted radiator and a double glazed window.