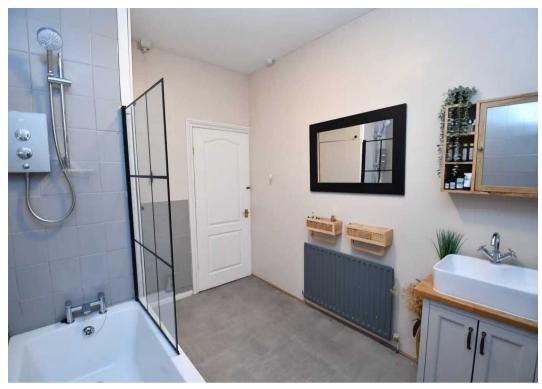

#### Bathroom

10' 11" x 7' 6" (3.32m x 2.28m)

One ceiling light point, double glazed window, shower Fitted with a three piece suite including a hand wash basin, WC and bath with a shower over and a toilet. One ceiling light point, wall mounted radiator and a double glazed window.