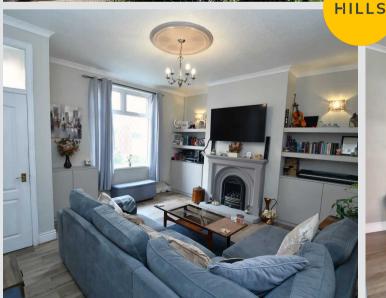

# Lounge

15' 7" x 14' 2" (4.74m x 4.31m)

One ceiling light point, double glazed window, wall-mounted radiator and modern fitted furniture.