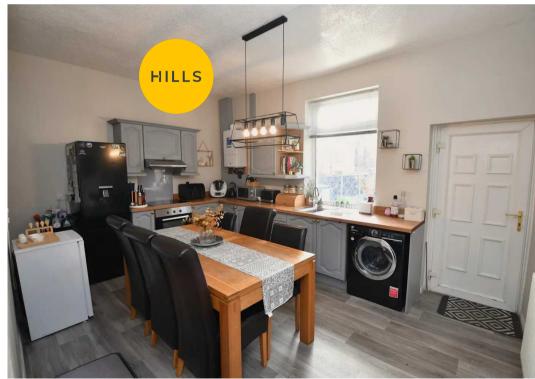

# **Kitchen Diner**

15' 6" x 10' 9" (4.73m x 3.27m)

Fitted with a range of wall and base units with complementary work surfaces and integrated sink and drainer unit. Integral cooker and hob with space for a washing machine. Ceiling light point, double glazed window and a wall mounted radiator. Further storage shelves tucked away in the area beneath the stairs.