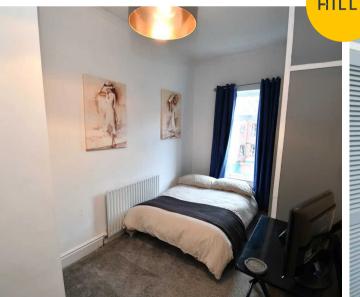

# **Bedroom One**

13' 5" x 11' 7" (4.08m x 3.54m)

One ceiling light point, double glazed window, wall-mounted radiator and fitted furniture

# **Bedroom Two**

16' 4" x 7' 7" (4.99m x 2.31m)

One ceiling light point, double glazed window, wall-mounted radiator. Complete with fitted furniture.