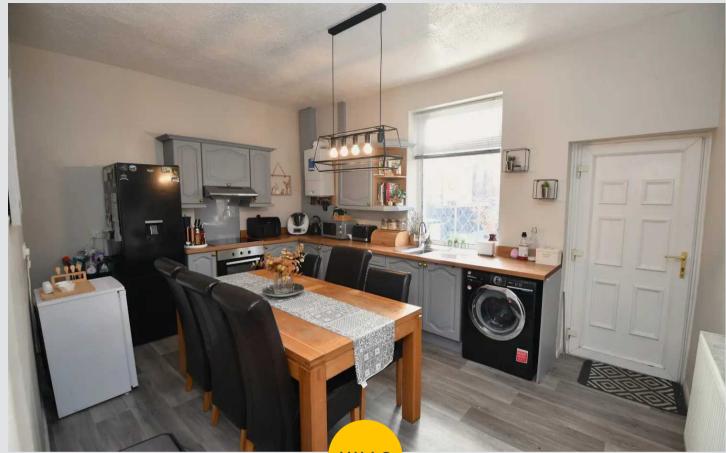

# **Kitchen Diner**

15' 6" x 10' 9" (4.73m x 3.27m)

Fitted with a range of wall and base units with complementary work surfaces and integrated sink and drainer unit. Integral cooker and hob with space for a washing machine. Ceiling light point, double glazed window and a wall mounted radiator. Further storage shelves tucked away in the area beneath the stairs.