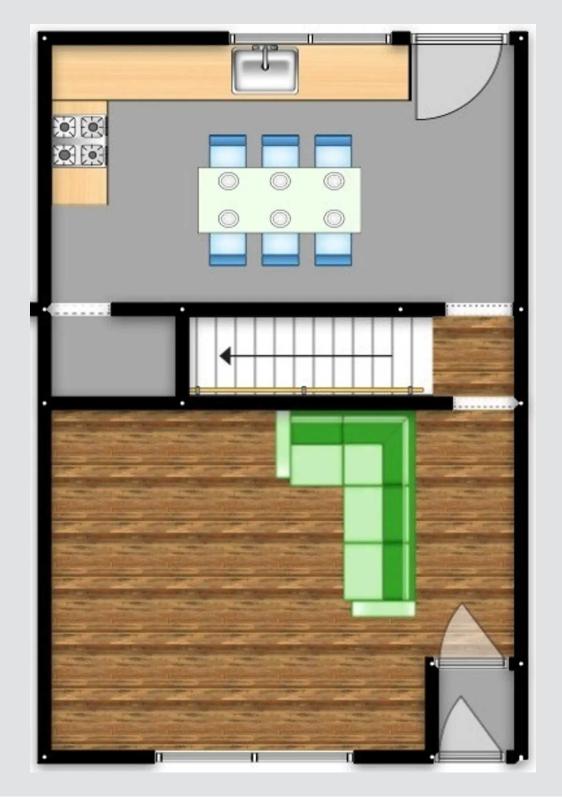

# **Kitchen Diner**

15' 6" x 10' 9" (4.73m x 3.27m)

Fitted with a range of wall and base units with complementary work surfaces and integrated sink and drainer unit. Integral cooker and hob with space for a washing machine. Ceiling light point, double glazed window and a wall mounted radiator. Further storage shelves tucked away in the area beneath the stairs.

# Lounge

15' 7" x 14' 2" (4.74m x 4.31m)

One ceiling light point, double glazed window, wall-mounted radiator and modern fitted furniture.