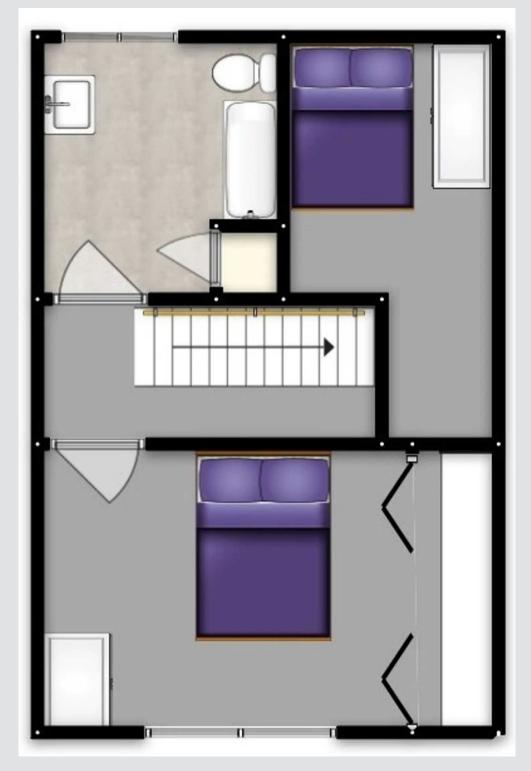

# **Bedroom One**

13' 5" x 11' 7" (4.08m x 3.54m)

One ceiling light point, double glazed window, wall-mounted radiator and fitted furniture

#### Bathroom

10' 11" x 7' 6" (3.32m x 2.28m)

One ceiling light point, double glazed window, shower Fitted with a three piece suite including a hand wash basin, WC and bath with a shower over and a toilet. One ceiling light point, wall mounted radiator and a double glazed window.

# **Bedroom Two**

16' 4" x 7' 7" (4.99m x 2.31m)

One ceiling light point, double glazed window, wall-mounted radiator. Complete with fitted furniture.

#### **Bedroom One**

13' 5" x 11' 7" (4.08m x 3.54m)

One ceiling light point, double glazed window, wall-mounted radiator and fitted furniture