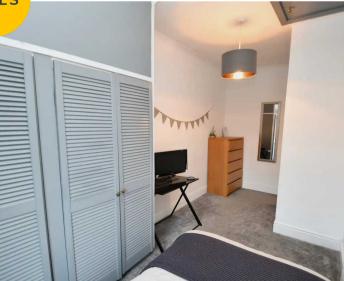

# **Bedroom Two**

16' 4" x 7' 7" (4.99m x 2.31m)

One ceiling light point, double glazed window, wall-mounted radiator. Complete with fitted furniture.