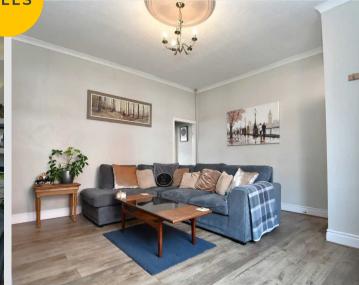

# Lounge

15' 7" x 14' 2" (4.74m x 4.31m)

One ceiling light point, double glazed window, wall-mounted radiator and modern fitted furniture.