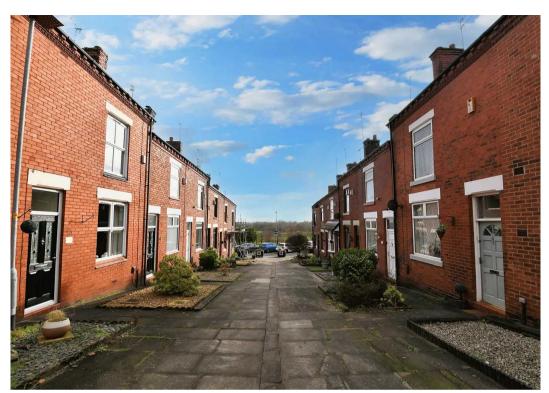

# Externally

The property is situated on a quiet, pedestrianised street with views over the fields towards the bottom of the street. Mature garden area to the front and a low-maintenance garden to the rear that benefits from the sun.