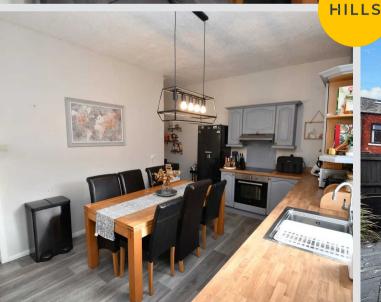

# **Kitchen Diner**

15' 6" x 10' 9" (4.73m x 3.27m)

Fitted with a range of wall and base units with complementary work surfaces and integrated sink and drainer unit. Integral cooker and hob with space for a washing machine. Ceiling light point, double glazed window and a wall mounted radiator. Further storage shelves tucked away in the area beneath the stairs.

# Lounge

15' 7" x 14' 2" (4.74m x 4.31m)

One ceiling light point, double glazed window, wall-mounted radiator and modern fitted furniture.