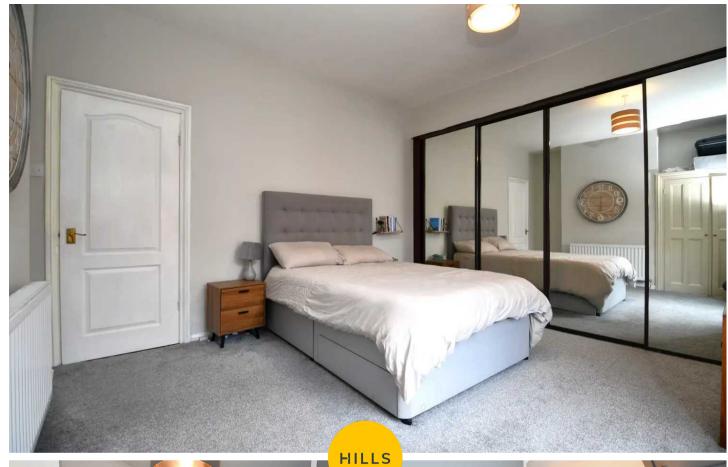

# **Bedroom One**

13' 5" x 11' 7" (4.08m x 3.54m)

One ceiling light point, double glazed window, wall-mounted radiator and fitted furniture

#### **Bedroom One**

13' 5" x 11' 7" (4.08m x 3.54m)

One ceiling light point, double glazed window, wall-mounted radiator and fitted furniture