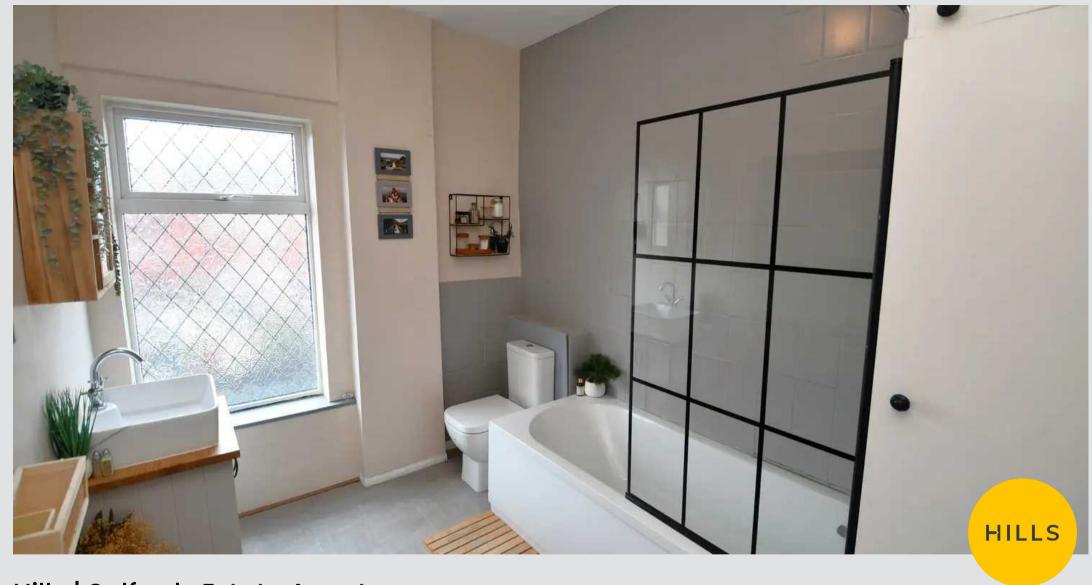

#### Bathroom

10' 11" x 7' 6" (3.32m x 2.28m)

One ceiling light point, double glazed window, shower Fitted with a three piece suite including a hand wash basin, WC and bath with a shower over and a toilet. One ceiling light point, wall mounted radiator and a double glazed window.