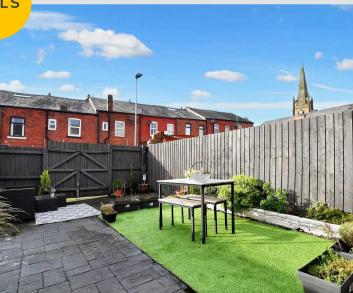

# Externally

The property is situated on a quiet, pedestrianised street with views over the fields towards the bottom of the street. Mature garden area to the front and a low-maintenance garden to the rear that benefits from the sun.