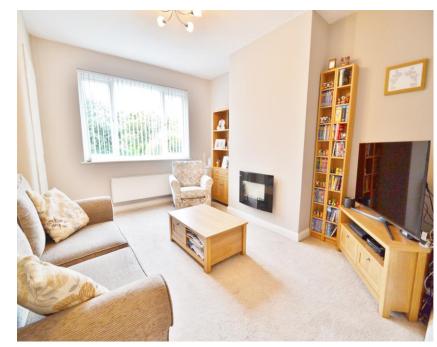

## Hallway

Ceiling light point, wall-mounted radiator and carpeted floors.

**Lounge** 11' 9" x 14' 9" (3.58m x 4.49m)

Double glazed window to the front, ceiling light point, wall-mounted radiator, electric fire and carpeted floors.