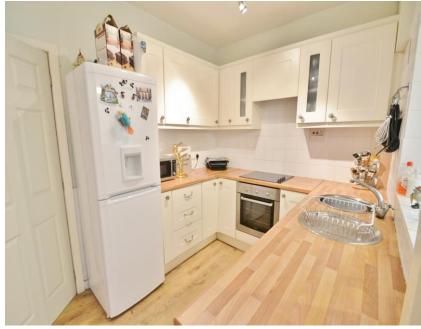

**Kitchen** 8' 6" x 15' 3" (2.59m x 4.64m)

Fitted with a range of wall and base units with complimentary roll top work surfaces with integrated stainless steel sink and drainer unit. Four ring electric hob and oven and plumbing for washing machine. Double glazed window to the rear, two ceiling light points, part tiled walls and laminate flooring.