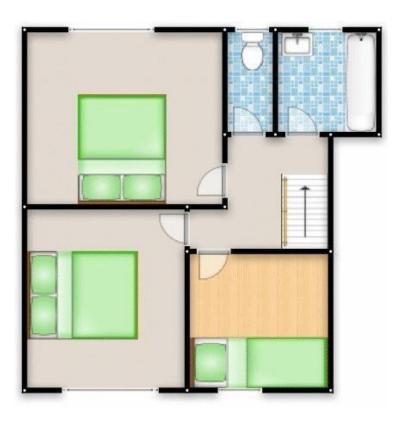

## **First Floor Landing**

Ceiling light point and carpeted floors.

Bedroom One 10'0" x 9'1" (3.05m x 2.77m)

Double glazed window to the rear, ceiling light point, wall-mounted radiator and carpeted floors.

Bedroom Two 7' 9" x 12' 5" (2.36m x 3.78m) Double glazed window to the front, ceiling light point, wall-mounted radiator and carpeted floors.

Bedtoom Three 7'0" x 9'6" (2.13m x 2.89m)

Double glazed window to the front, ceiling light point, wall-mounted radiator and laminate flooring.

**Bathroom** 6' 7" x 6' 2" (2.01m x 1.88m)

Fitted two piece suite comprising of pedestal hand wash basin and bath with electric shower. Double glazed window to the rear, ceiling light point, wall-mounted radiator and lino flooring.

**WC** 2' 6" x 6' 1" (0.76m x 1.85m)

Double glazed window to the rear, ceiling light point, low level WC and lino flooring.