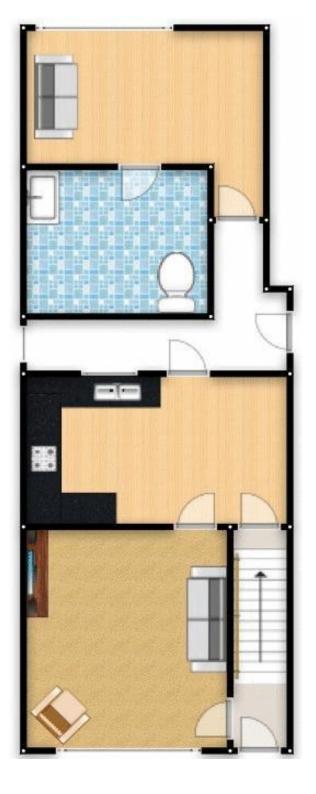

## Hallway

Ceiling light point, wall-mounted radiator and carpeted floors.

**Lounge** 11' 9" x 14' 9" (3.58m x 4.49m)

Double glazed window to the front, ceiling light point, wall-mounted radiator, electric fire and carpeted floors.

**Kitchen** 8' 6" x 15' 3" (2.59m x 4.64m)

Fitted with a range of wall and base units with complimentary roll top work surfaces with integrated stainless steel sink and drainer unit. Four ring electric hob and oven and plumbing for washing machine. Double glazed window to the rear, two ceiling light points, part tiled walls and laminate flooring.

**Lounge Two** 11' 6" x 11' 8" (3.50m x 3.55m)

Double glazed window to the rear, ceiling light point, wall-mounted radiator and laminate flooring.

## **Externally**

At the front, yard. At the rear, paved yard with access to the front via walkway.

MONEY LAUNDERING REGULATIONS 2003 intending purchasers will be asked to produce identification and proof of financial status when an offer is received. We would ask for your co-operation in order that there will be no delay in agreeing the