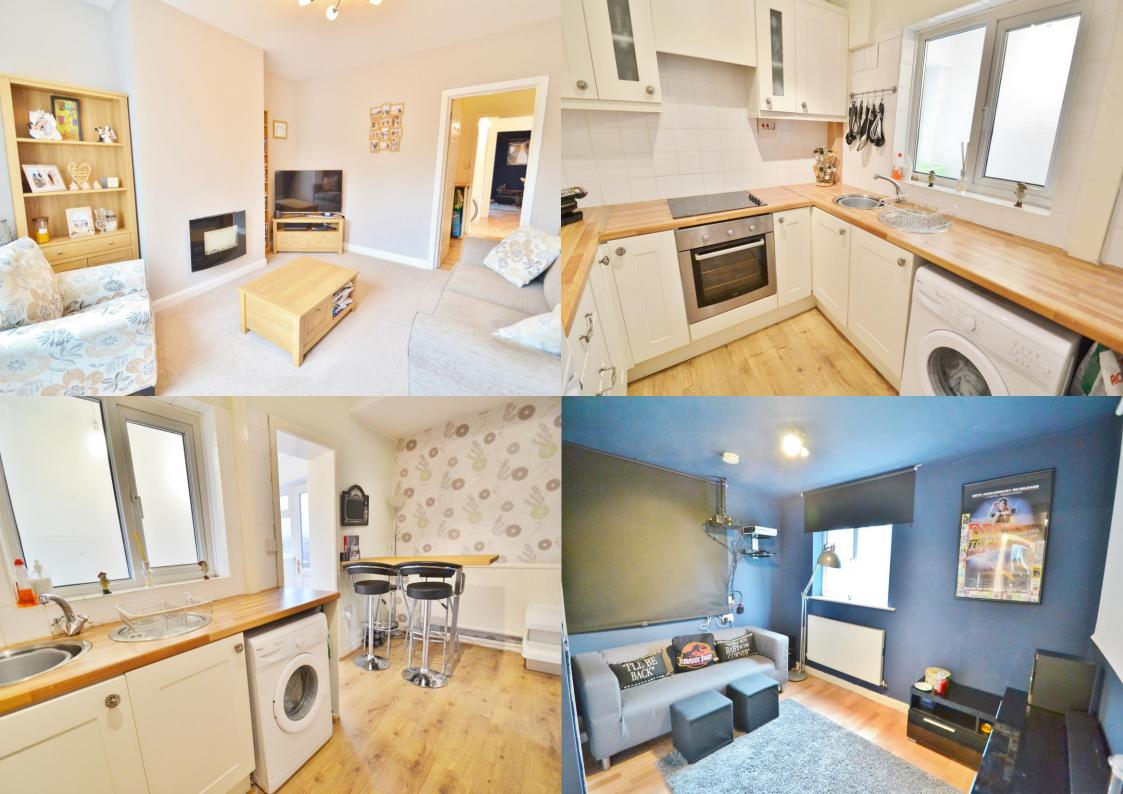

## Hallway

Ceiling light point, wall-mounted radiator and carpeted floors.

**Lounge** 11' 9" x 14' 9" (3.58m x 4.49m)

Double glazed window to the front, ceiling light point, wall-mounted radiator, electric fire and carpeted floors.

**Kitchen** 8' 6" x 15' 3" (2.59m x 4.64m)

Fitted with a range of wall and base units with complimentary roll top work surfaces with integrated stainless steel sink and drainer unit. Four ring electric hob and oven and plumbing for washing machine. Double glazed window to the rear, two ceiling light points, part tiled walls and laminate flooring.

**Lounge Two** 11' 6" x 11' 8" (3.50m x 3.55m)

Double glazed window to the rear, ceiling light point, wall-mounted radiator and laminate flooring.