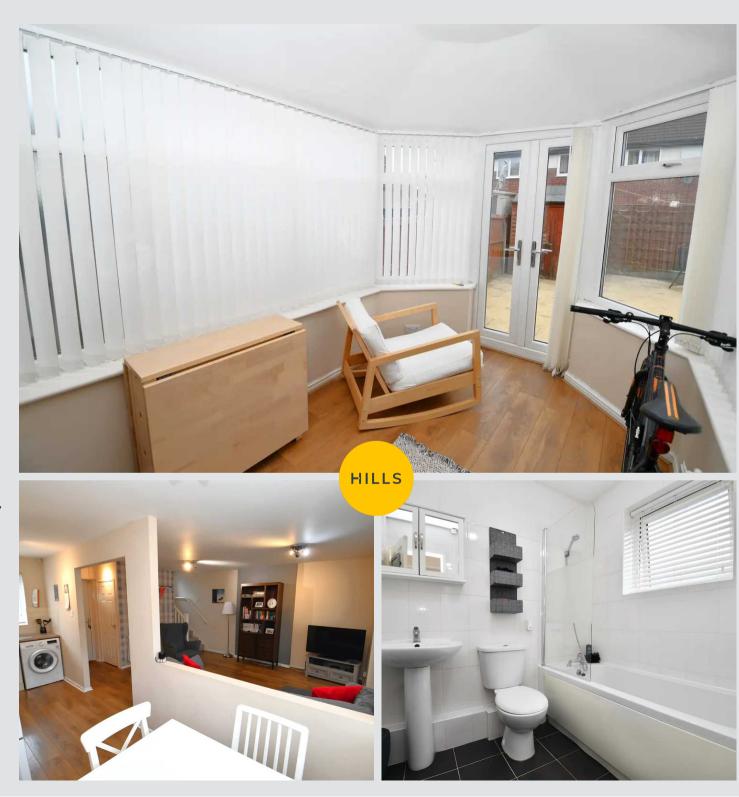

## Conservatory

Dimensions: 7' 2" x 10' 7" (2.18m x 3.22m). Double glazed patio doors to the rear, ceiling spot lights, double radiator, plug points and laminate flooring.

### Bathroom

Dimensions: 6' 8" x 6' 6" (2.03m x 1.98m). Fitted three piece suite comprising of low level WC, pedestal hand wash basin and bath with shower over. Double glazed window to the front, ceiling light point, tiled walls and tiled flooring.