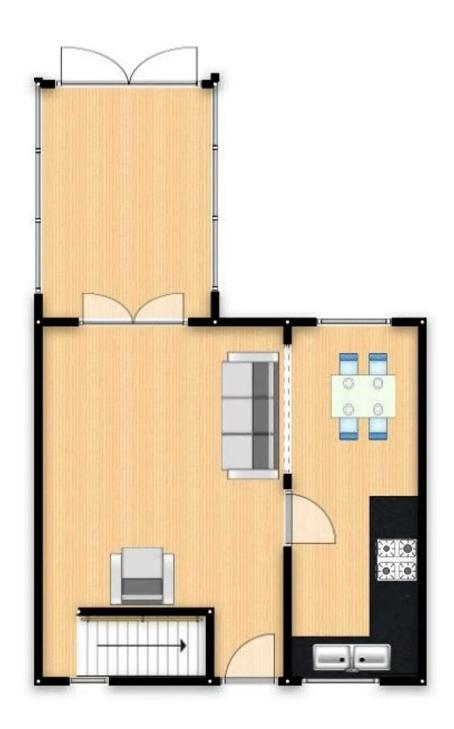

#### **Entrance Hallway**

Composite door to the front, under the stairs storage, ceiling light point and laminate flooring.

## Kitchen/Diner

Dimensions: 17' 6" x 5' 6" (5.33m x 1.68m). Fitted with a range of wall and base units with complimentary roll top work surfaces and integrated stainless steel sink and drainer unit. Integrated oven, hob and extractor and space for a washing machine and fridge/freezer. Double glazed window to the rear, ceiling light point, wall-mounted radiator, part tiled walls and laminate effect flooring. Ample space for a dining table and opening into the lounge.

## Conservatory

Dimensions: 7' 2" x 10' 7" (2.18m x 3.22m). Double glazed patio doors to the rear, ceiling spot lights, double radiator, plug points and laminate flooring.

## Externally

To the front of the property there is a block paved driveway providing off road parking for multiple vehicles. To the rear there is a spacious low maintenance flagged rear garden that benefits from the sun most of the day.