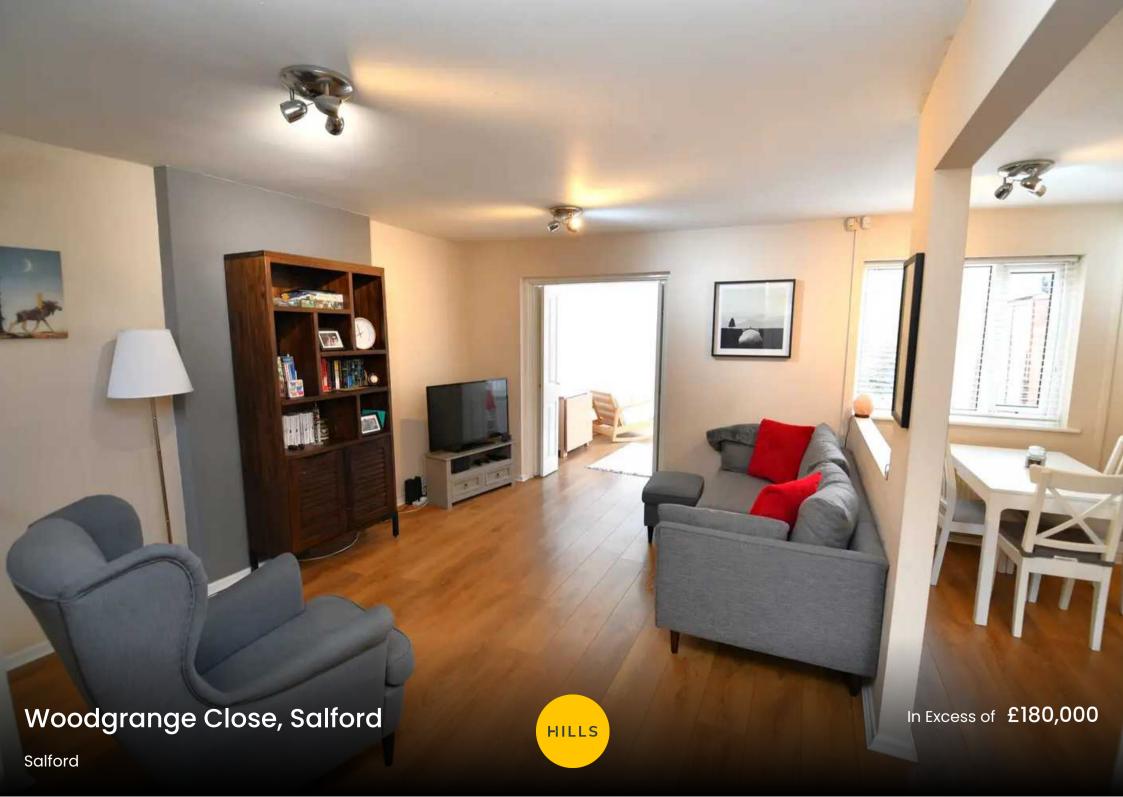

#### Lounge

Dimensions: 14' 4" x 11' 6" (4.37m x 3.50m). Two ceiling light points, TV point, Plug point and laminate flooring.

## Kitchen/Diner

Dimensions: 17' 6" x 5' 6" (5.33m x 1.68m). Fitted with a range of wall and base units with complimentary roll top work surfaces and integrated stainless steel sink and drainer unit. Integrated oven, hob and extractor and space for a washing machine and fridge/freezer. Double glazed window to the rear, ceiling light point, wall-mounted radiator, part tiled walls and laminate effect flooring. Ample space for a dining table and opening into the lounge.