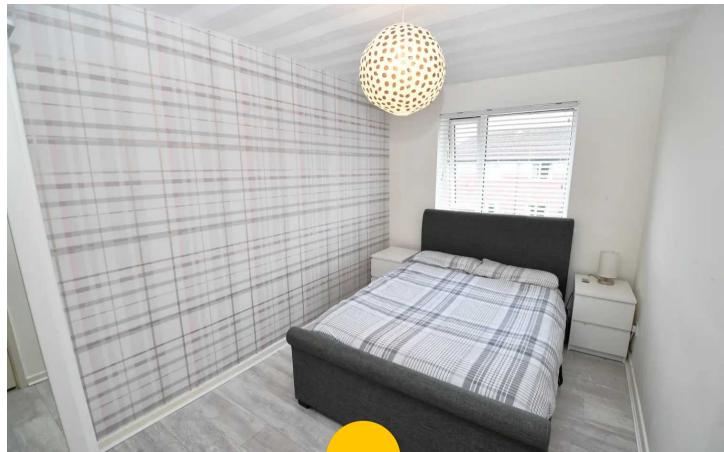

#### **Bedroom One**

Dimensions: 14' 4" x 8' 2" (4.37m x 2.49m). Double glazed window to the rear, ceiling light point, plug points, TV point, wall mounted radiator, storage cupboard and laminate flooring.

#### **Bedroom Two**

Dimensions: 10' 4" x 9' 1" (3.15m x 2.77m). Double glazed window to the rear, ceiling light point, plug points, wall mounted radiator and laminate flooring.