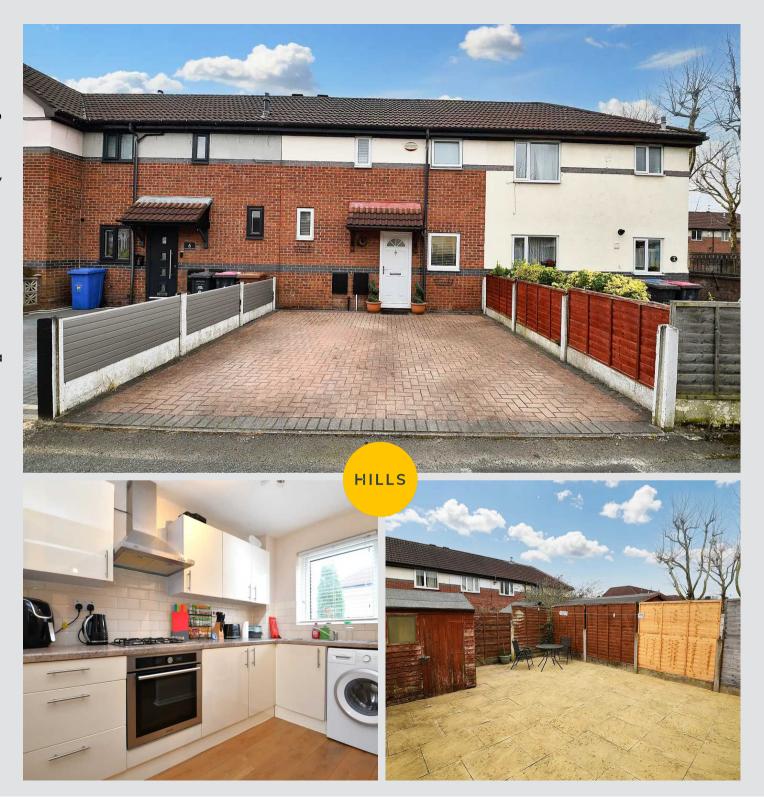

## Kitchen/Diner

Dimensions: 17' 6" x 5' 6" (5.33m x 1.68m). Fitted with a range of wall and base units with complimentary roll top work surfaces and integrated stainless steel sink and drainer unit. Integrated oven, hob and extractor and space for a washing machine and fridge/freezer. Double glazed window to the rear, ceiling light point, wall-mounted radiator, part tiled walls and laminate effect flooring. Ample space for a dining table and opening into the lounge.

## Externally

To the front of the property there is a block paved driveway providing off road parking for multiple vehicles. To the rear there is a spacious low maintenance flagged rear garden that benefits from the sun most of the day.