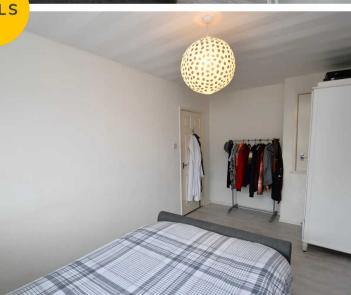

#### **Bedroom One**

Dimensions: 14' 4" x 8' 2" (4.37m x 2.49m). Double glazed window to the rear, ceiling light point, plug points, TV point, wall mounted radiator, storage cupboard and laminate flooring.

#### **Bedroom Two**

Dimensions: 10' 4" x 9' 1" (3.15m x 2.77m). Double glazed window to the rear, ceiling light point, plug points, wall mounted radiator and laminate flooring.