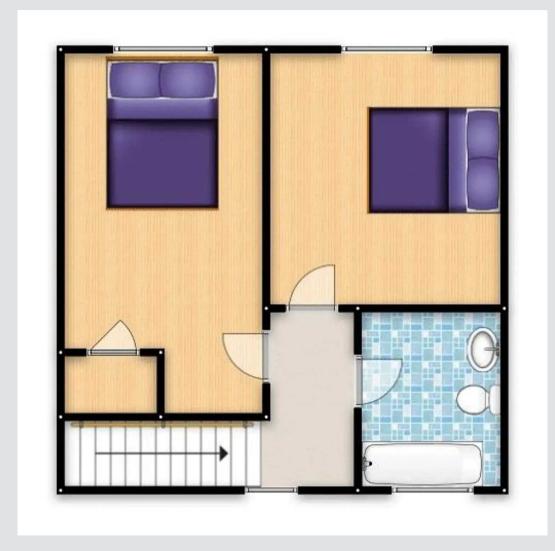

#### Landing

Ceiling light point and access to all rooms

#### **Bedroom One**

Dimensions: 14' 4" x 8' 2" (4.37m x 2.49m). Double glazed window to the rear, ceiling light point, plug points, TV point, wall mounted radiator, storage cupboard and laminate flooring.

#### **Bedroom Two**

Dimensions: 10' 4" x 9' 1" (3.15m x 2.77m). Double glazed window to the rear, ceiling light point, plug points, wall mounted radiator and laminate flooring.

### Bathroom

Dimensions: 6' 8" x 6' 6" (2.03m x 1.98m). Fitted three piece suite comprising of low level WC, pedestal hand wash basin and bath with shower over. Double glazed window to the front, ceiling light point, tiled walls and tiled flooring.