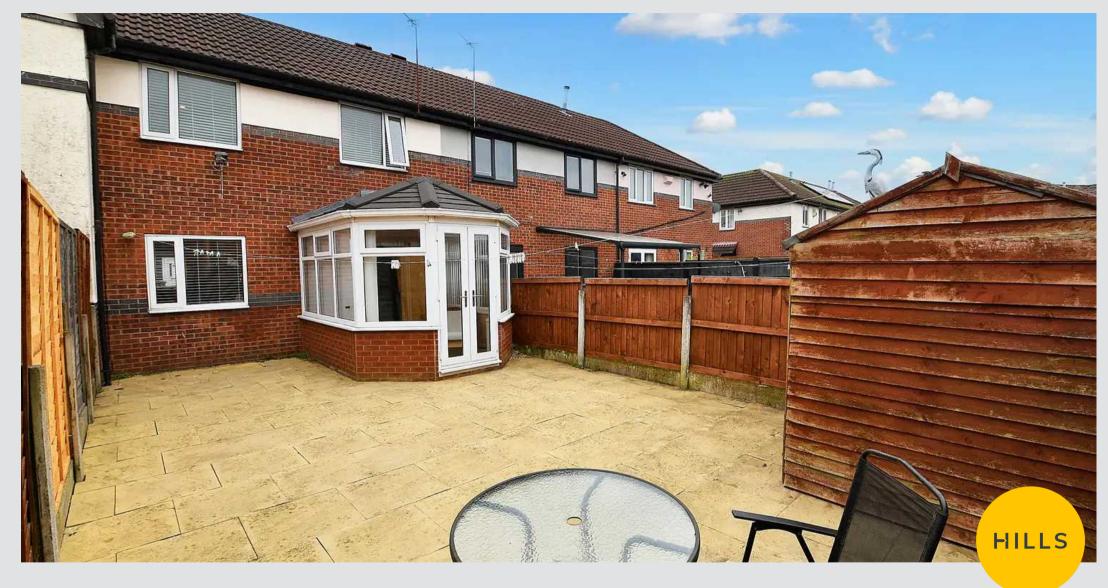

## Conservatory

Dimensions: 7' 2" x 10' 7" (2.18m x 3.22m). Double glazed patio doors to the rear, ceiling spot lights, double radiator, plug points and laminate flooring.

## Externally

To the front of the property there is a block paved driveway providing off road parking for multiple vehicles. To the rear there is a spacious low maintenance flagged rear garden that benefits from the sun most of the day.