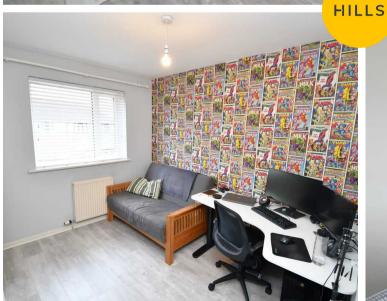

#### Lounge

Dimensions: 14' 4" x 11' 6" (4.37m x 3.50m). Two ceiling light points, TV point, Plug point and laminate flooring.