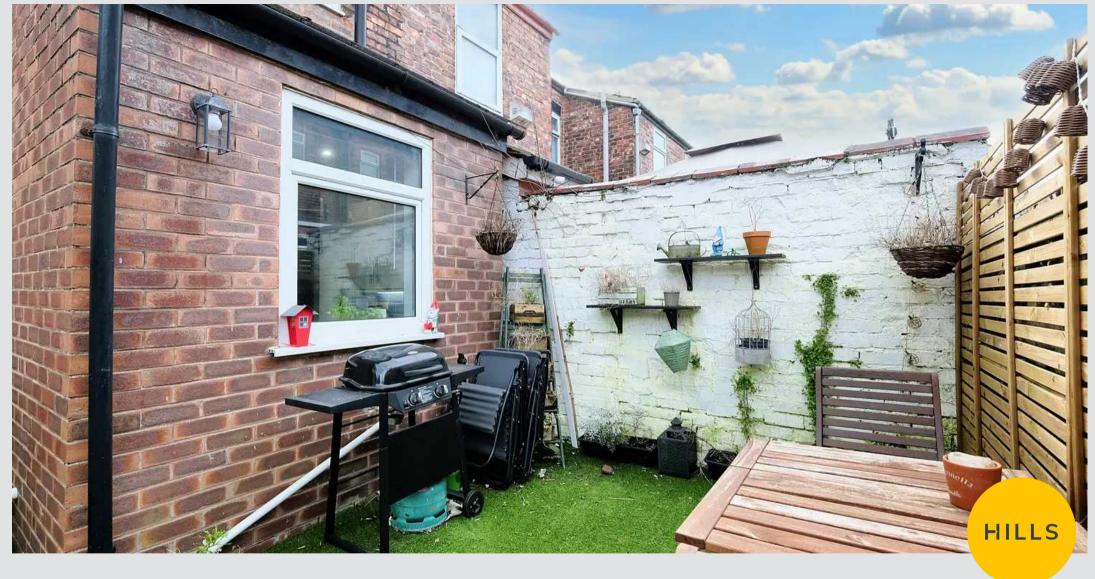

## Externally

To the rear of the property is an artificial lawn with raised planters with rear gated access.