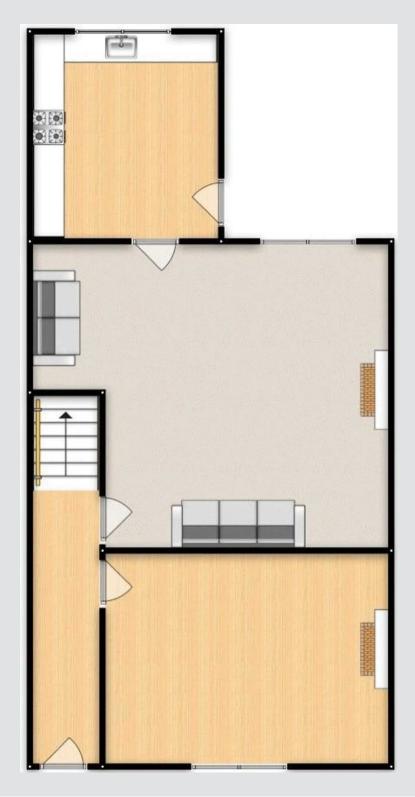

#### **Entrance Hall**

Complete with a ceiling light point and laminate flooring.

## **Reception One**

Complete with a ceiling light point, double glazed window and wall mounted radiator. Fitted with laminate flooring.

### **Reception Two**

Featuring an open fire and fitted units. Complete with a ceiling light point, double glazed window and wall mounted radiator. Fitted with carpet flooring.

#### Kitchen

11' 1" x 8' 6" (3.38m x 2.59m)

Featuring complementary fitted units with composite sink, gas hob, electric oven and under counter lights. Complete with ceiling spotlights, double glazed window and wall mounted radiator. Fitted with laminate tiled flooring.