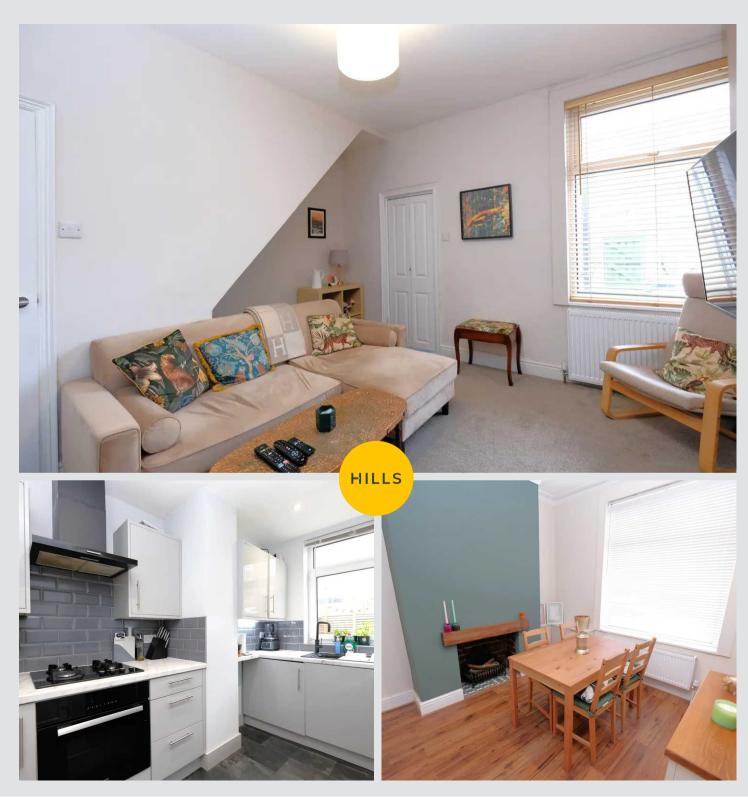

## **Reception One**

Complete with a ceiling light point, double glazed window and wall mounted radiator. Fitted with laminate flooring.

### **Reception Two**

Featuring an open fire and fitted units. Complete with a ceiling light point, double glazed window and wall mounted radiator. Fitted with carpet flooring.

#### Kitchen

11' 1" x 8' 6" (3.38m x 2.59m)

Featuring complementary fitted units with composite sink, gas hob, electric oven and under counter lights. Complete with ceiling spotlights, double glazed window and wall mounted radiator. Fitted with laminate tiled flooring.