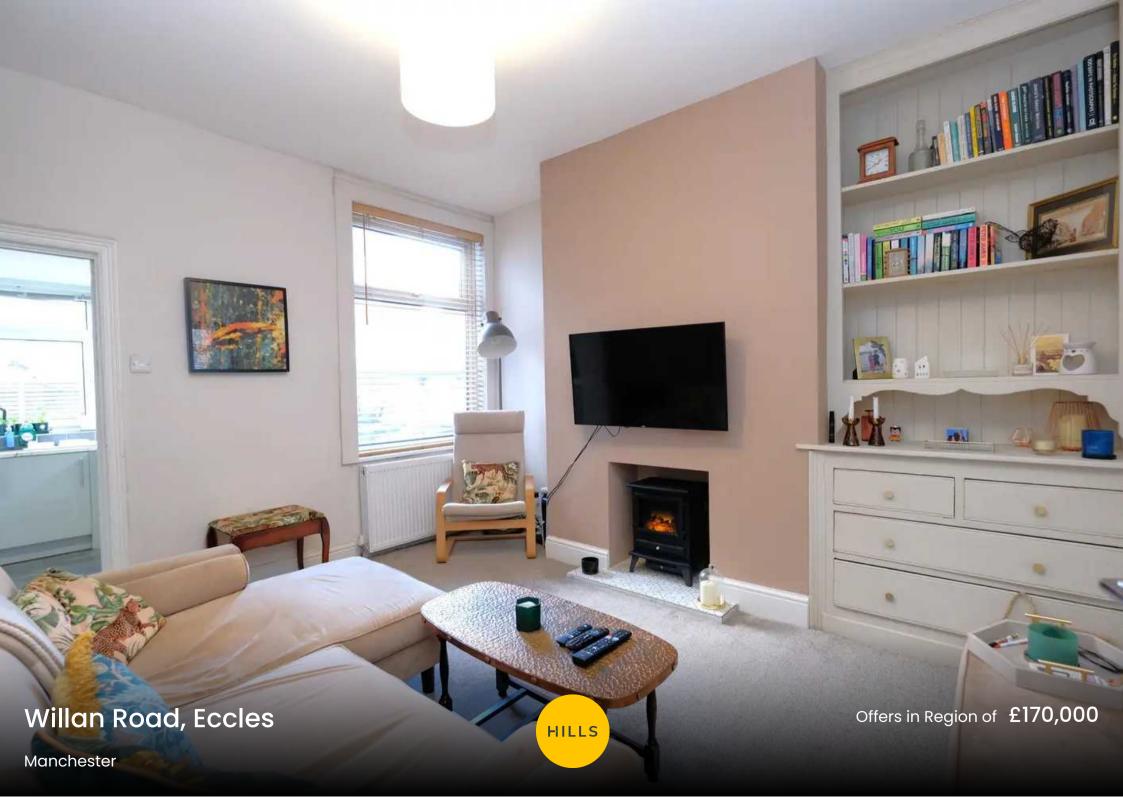

## **Reception One**

Complete with a ceiling light point, double glazed window and wall mounted radiator. Fitted with laminate flooring.

### **Reception Two**

Featuring an open fire and fitted units. Complete with a ceiling light point, double glazed window and wall mounted radiator. Fitted with carpet flooring.