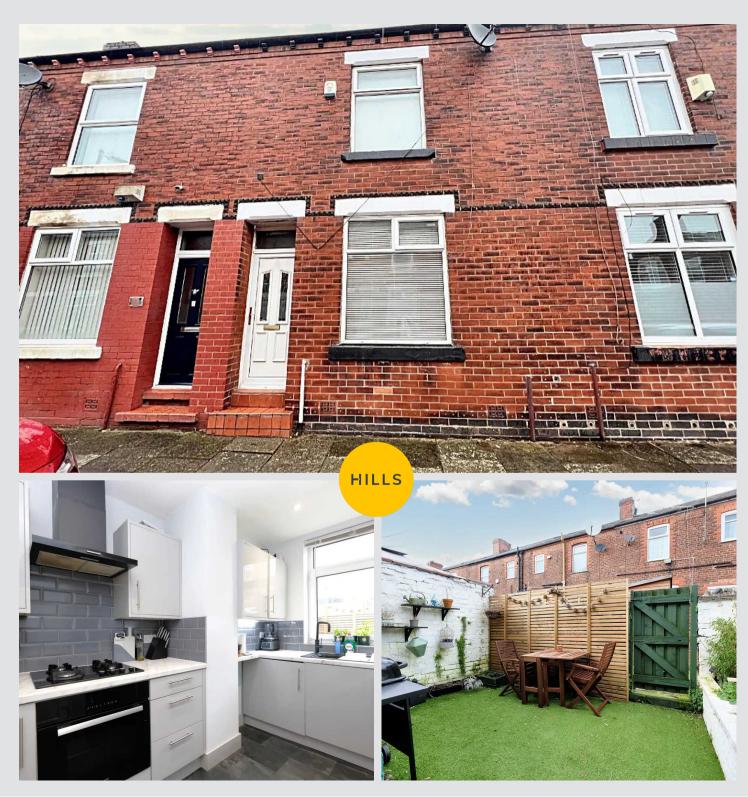

#### Kitchen

11' 1" x 8' 6" (3.38m x 2.59m)

Featuring complementary fitted units with composite sink, gas hob, electric oven and under counter lights. Complete with ceiling spotlights, double glazed window and wall mounted radiator. Fitted with laminate tiled flooring.

## Externally

To the rear of the property is an artificial lawn with raised planters with rear gated access.