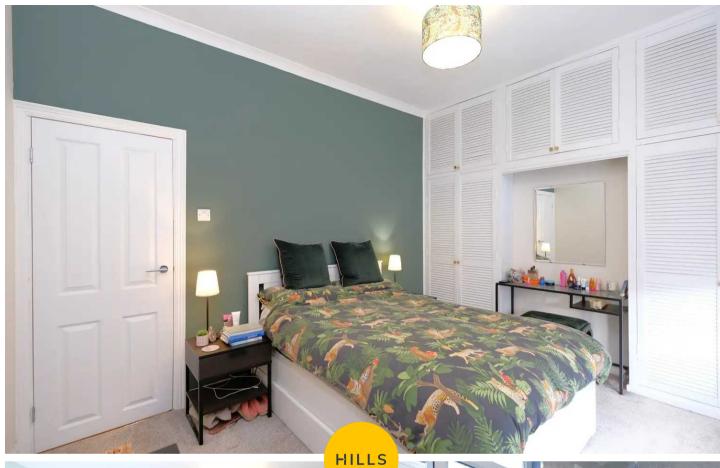

#### **Bedroom One**

Featuring fitted wardrobes. Complete with a ceiling light point, double glazed window and wall mounted radiator. Fitted with carpet flooring.

#### **Bedroom Two**

12' 9" x 8' 9" (3.88m x 2.66m)

Featuring fitted wardrobes. Complete with a ceiling light point, double glazed window and wall mounted radiator. Fitted with carpet flooring.