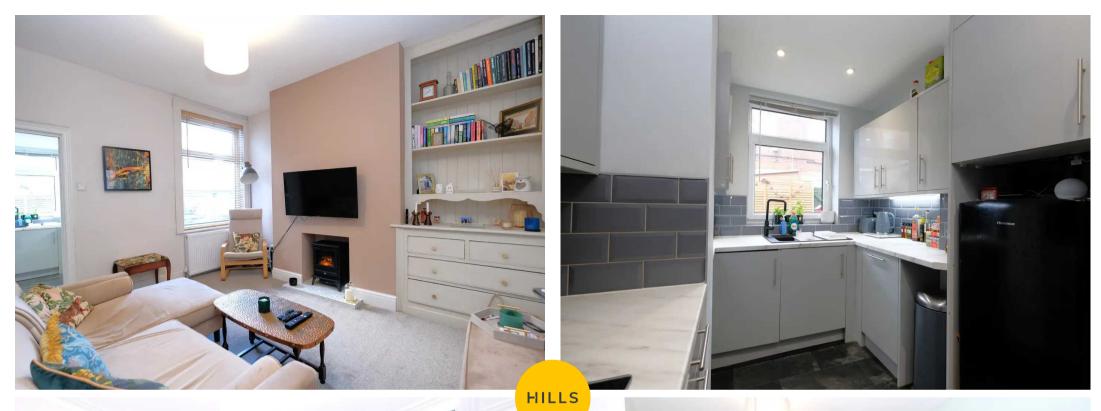

## **Reception One**

Complete with a ceiling light point, double glazed window and wall mounted radiator. Fitted with laminate flooring.

### **Reception Two**

Featuring an open fire and fitted units. Complete with a ceiling light point, double glazed window and wall mounted radiator. Fitted with carpet flooring.

#### Kitchen

11' 1" x 8' 6" (3.38m x 2.59m)

Featuring complementary fitted units with composite sink, gas hob, electric oven and under counter lights. Complete with ceiling spotlights, double glazed window and wall mounted radiator. Fitted with laminate tiled flooring.