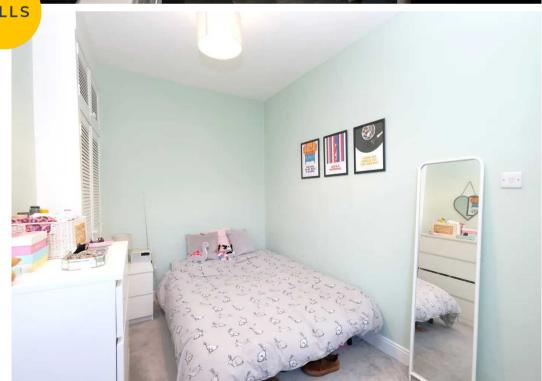

#### **Bedroom One**

Featuring fitted wardrobes. Complete with a ceiling light point, double glazed window and wall mounted radiator. Fitted with carpet flooring.

#### **Bedroom Two**

12' 9" x 8' 9" (3.88m x 2.66m)

Featuring fitted wardrobes. Complete with a ceiling light point, double glazed window and wall mounted radiator. Fitted with carpet flooring.