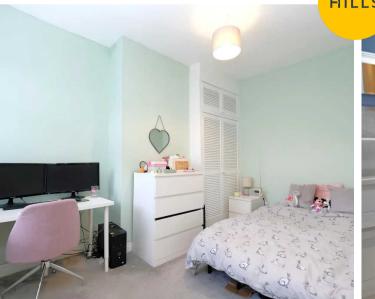

#### **Bedroom One**

Featuring fitted wardrobes. Complete with a ceiling light point, double glazed window and wall mounted radiator. Fitted with carpet flooring.

#### **Bedroom Two**

12' 9" x 8' 9" (3.88m x 2.66m)

Featuring fitted wardrobes. Complete with a ceiling light point, double glazed window and wall mounted radiator. Fitted with carpet flooring.