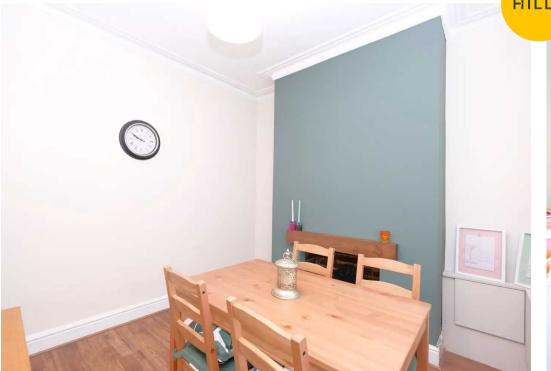

### **Reception Two**

Featuring an open fire and fitted units. Complete with a ceiling light point, double glazed window and wall mounted radiator. Fitted with carpet flooring.