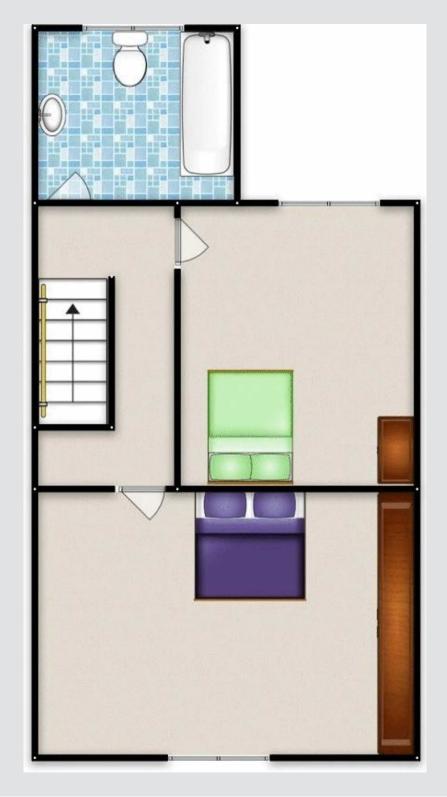

#### Landing

Dimensions: 12' 9" x 4' 3" (3.88m x 1.29m). Carpeted and ceiling light point.

#### **Bedroom One**

Featuring fitted wardrobes. Complete with a ceiling light point, double glazed window and wall mounted radiator. Fitted with carpet flooring.

#### **Bedroom Two**

12' 9" x 8' 9" (3.88m x 2.66m)

Featuring fitted wardrobes. Complete with a ceiling light point, double glazed window and wall mounted radiator. Fitted with carpet flooring.

## Bathroom

8' 9" x 8' 0" (2.66m x 2.44m)

Featuring a three-piece suite including a bath with shower over, hand wash basin on a vanity unit and W.C. Complete with ceiling spotlights, double glazed window and wall mounted radiator. Fitted with lino flooring.