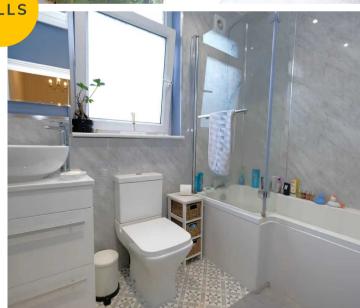

## Bathroom

8' 9" x 8' 0" (2.66m x 2.44m)

Featuring a three-piece suite including a bath with shower over, hand wash basin on a vanity unit and W.C. Complete with ceiling spotlights, double glazed window and wall mounted radiator. Fitted with lino flooring.