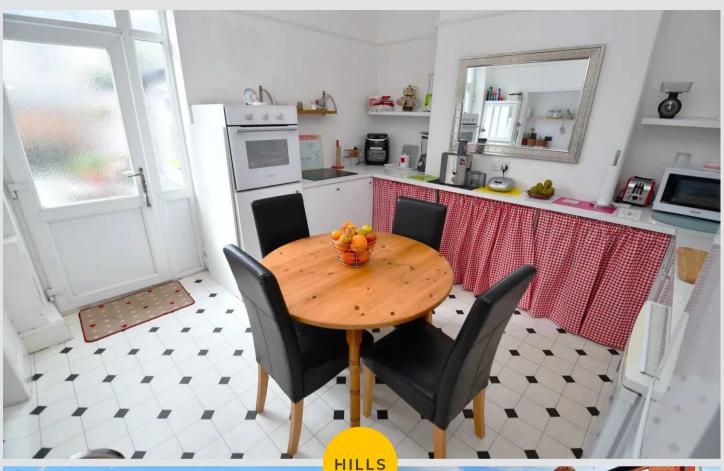

# Kitchen / Diner

12' 1" x 12' 1" (3.69m x 3.68m)

A spacious kitchen / diner complete with complementary fitted units with an integrated hob and oven. Space for a fridge. Fitted with cushioned flooring.

### Second Kitchen Area

9' 2" x 6' 4" (2.79m x 1.94m)

Complete with a ceiling light point, double glazed window and complementary fitted units. Space for a washer.