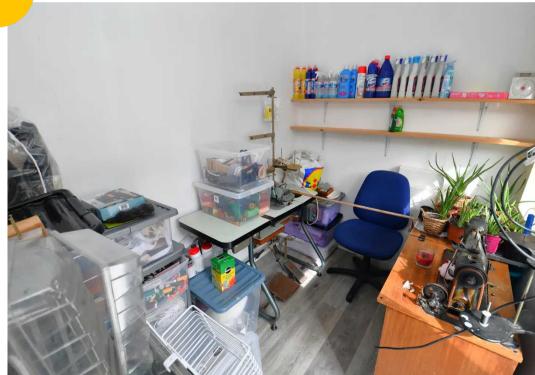

### Outhouse

11' 1" x 6' 0" (3.39m x 1.83m)

A spacious outbuilding provides the perfect home office and comes complete with a ceiling light point, two double glazed windows and laminate flooring.