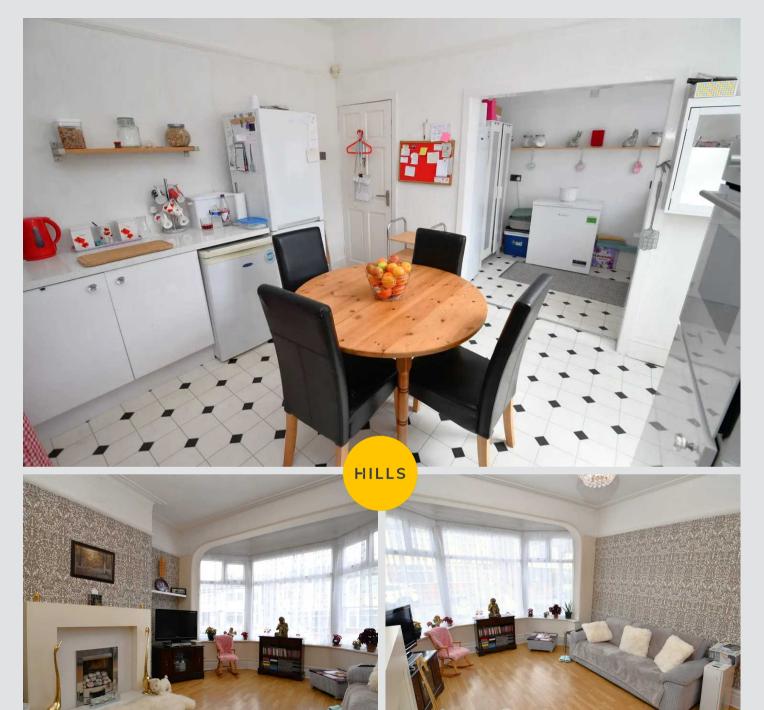

# Lounge

12' 4" x 12' 1" (3.76m x 3.68m)

A bright lounge complete with a ceiling light point, a double glazed bay window and laminate flooring.

# Kitchen / Diner

12' 1" x 12' 1" (3.69m x 3.68m)

A spacious kitchen / diner complete with complementary fitted units with an integrated hob and oven. Space for a fridge. Fitted with cushioned flooring.

### Second Kitchen Area

9' 2" x 6' 4" (2.79m x 1.94m)

Complete with a ceiling light point, double glazed window and complementary fitted units. Space for a washer.