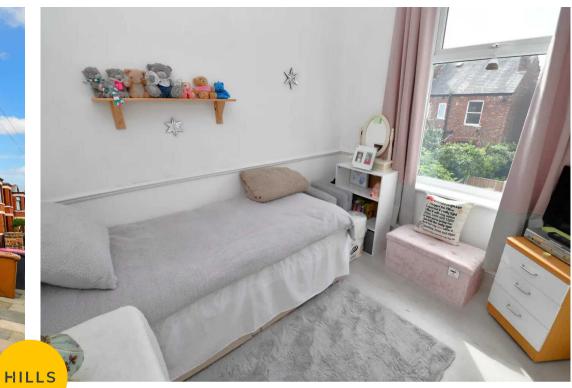

## **Bedroom Two**

12' 1" x 10' 3" (3.68m x 3.13m)

Fitted with a ceiling light point, double glazed window and wall mounted radiator. Complete with carpet flooring.

## **Bedroom Three**

9' 3" x 8' 4" (2.81m x 2.55m)

Fitted with a ceiling light point, double glazed window and wall mounted radiator. Complete with laminate flooring.