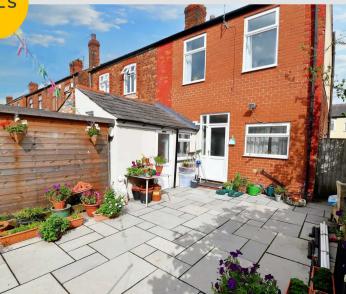

## External

To the front of the property is potential for off road parking with a generous and low maintenance paved garden to the rear of the property.

### Outhouse

11' 1" x 6' 0" (3.39m x 1.83m)

A spacious outbuilding provides the perfect home office and comes complete with a ceiling light point, two double glazed windows and laminate flooring.