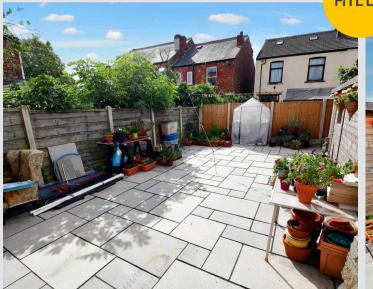

## External

To the front of the property is potential for off road parking with a generous and low maintenance paved garden to the rear of the property.