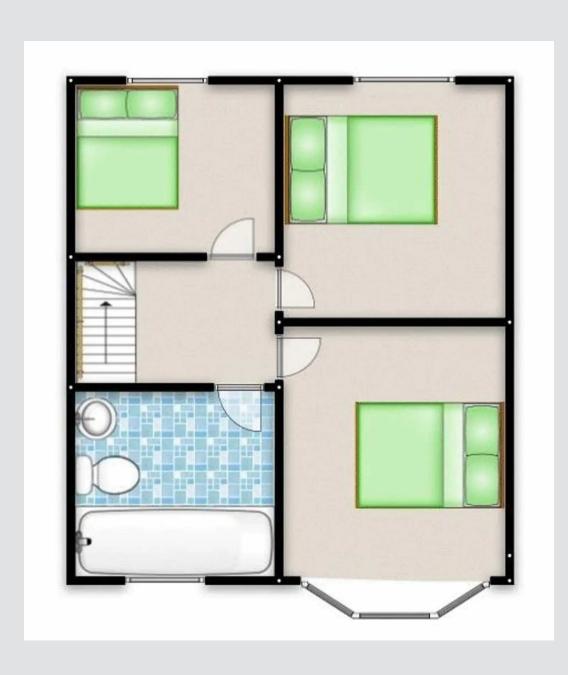

## Landing

Complete with a ceiling light point, double glazed window and carpet flooring.

## **Bedroom One**

12' 4" x 12' 1" (3.75m x 3.69m)

A spacious first bedroom fitted with a ceiling light point, double glazed bay window and wall mounted radiator. Complete with carpet flooring.

## **Bedroom Two**

12' 1" x 10' 3" (3.68m x 3.13m)

Fitted with a ceiling light point, double glazed window and wall mounted radiator. Complete with carpet flooring.

## **Bedroom Three**

9' 3" x 8' 4" (2.81m x 2.55m)

Fitted with a ceiling light point, double glazed window and wall mounted radiator. Complete with laminate flooring.

#### **Bathroom**

7' 3" x 6' 2" (2.22m x 1.87m)

A bright bathroom fitted with a bath with shower over and basin. Complete with a ceiling light point and double glazed window.