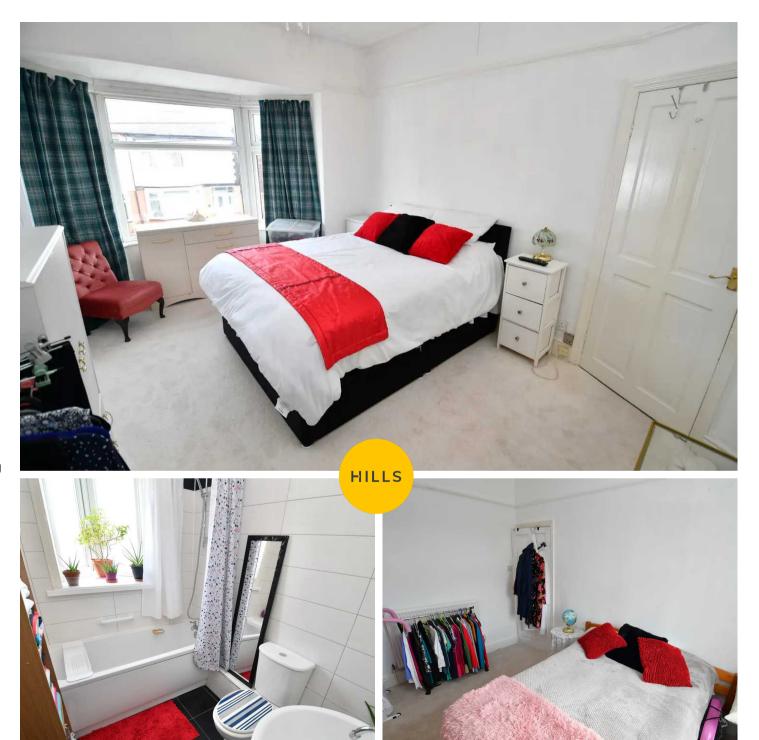

## **Bedroom One**

12' 4" x 12' 1" (3.75m x 3.69m)

A spacious first bedroom fitted with a ceiling light point, double glazed bay window and wall mounted radiator. Complete with carpet flooring.

#### **Bathroom**

7' 3" x 6' 2" (2.22m x 1.87m)

A bright bathroom fitted with a bath with shower over and basin. Complete with a ceiling light point and double glazed window.