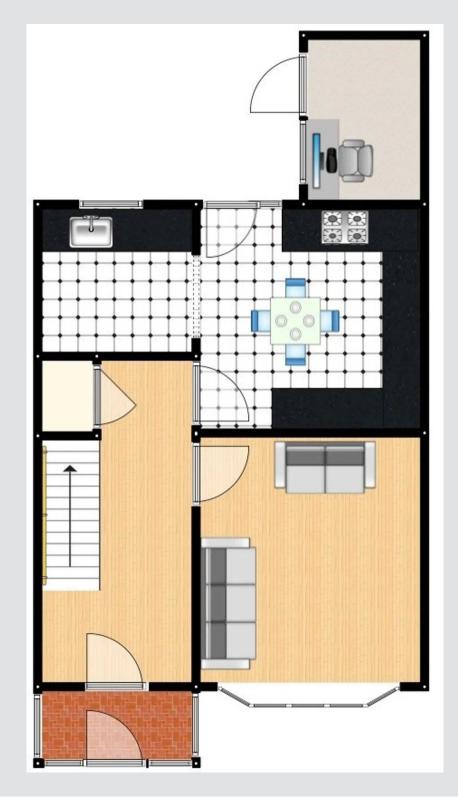

## Porch

uPVC door and double glazed windows surrounding

# **Entrance Hallway**

A spacious and welcoming entrance hallway complete with a ceiling light point and laminate floors.

# Lounge

12' 4" x 12' 1" (3.76m x 3.68m)

A bright lounge complete with a ceiling light point, a double glazed bay window and laminate flooring.

# Kitchen / Diner

12' 1" x 12' 1" (3.69m x 3.68m)

A spacious kitchen / diner complete with complementary fitted units with an integrated hob and oven. Space for a fridge. Fitted with cushioned flooring.

### Second Kitchen Area

9' 2" x 6' 4" (2.79m x 1.94m)

Complete with a ceiling light point, double glazed window and complementary fitted units. Space for a washer.