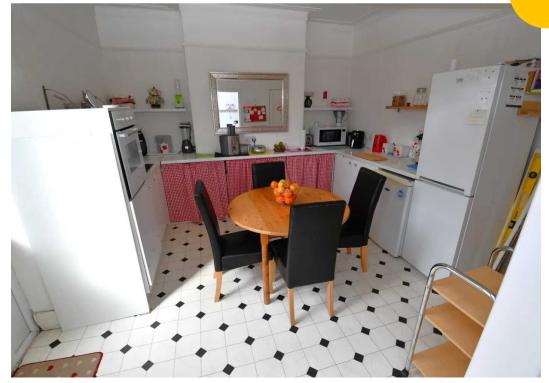

# Kitchen / Diner

12' 1" x 12' 1" (3.69m x 3.68m)

A spacious kitchen / diner complete with complementary fitted units with an integrated hob and oven. Space for a fridge. Fitted with cushioned flooring.