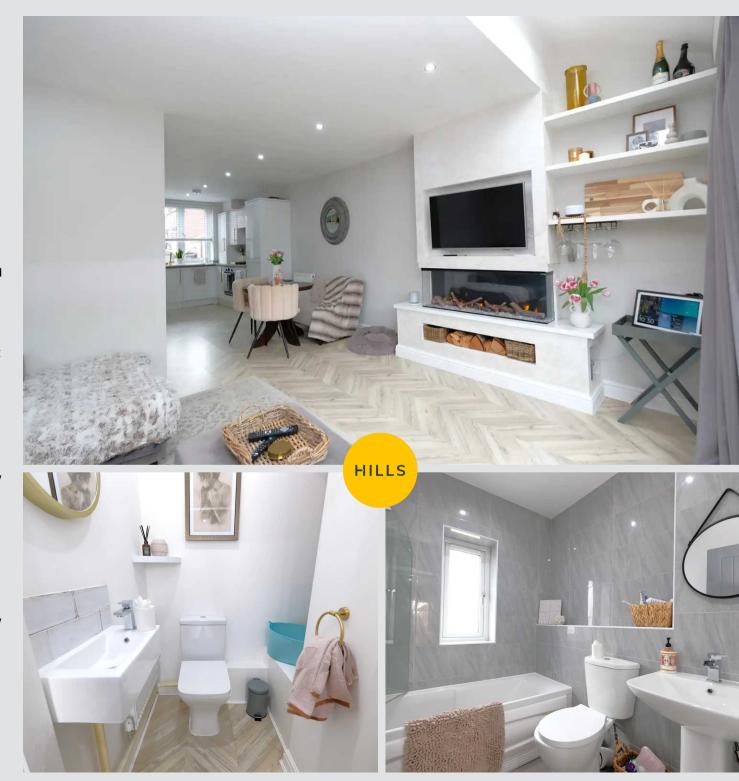

#### Lounge

An open plan lounge, kitchen and dining space complete with ceiling spotlights, two Velux windows and wall mounted radiator. Fitted with French doors and laminate flooring.

#### **Downstairs W.C.**

Featuring a hand wash basin and W.C. Complete with ceiling spotlights, wall mounted radiator, tiled splashback and laminate flooring. Plumbing for washer.

#### Bathroom

Featuring a three-piece suite including bath with shower over, hand wash basin and W.C. Complete with ceiling spotlights, double glazed window and heated towel rail. Fitted with tiled walls and flooring.