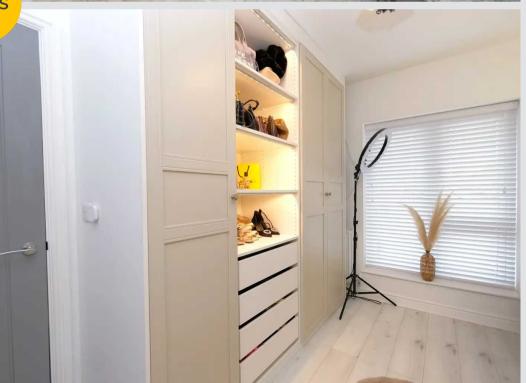

#### **Bedroom One**

Complete with a ceiling light point, double glazed window and wall mounted radiator. Fitted with carpet flooring.

#### **Bedroom Two**

Complete with a ceiling light point, double glazed window and wall mounted radiator. Fitted with laminate flooring.

#### **Bedroom Three**

Complete with a ceiling light point, double glazed window and wall mounted radiator. Fitted with laminate flooring.