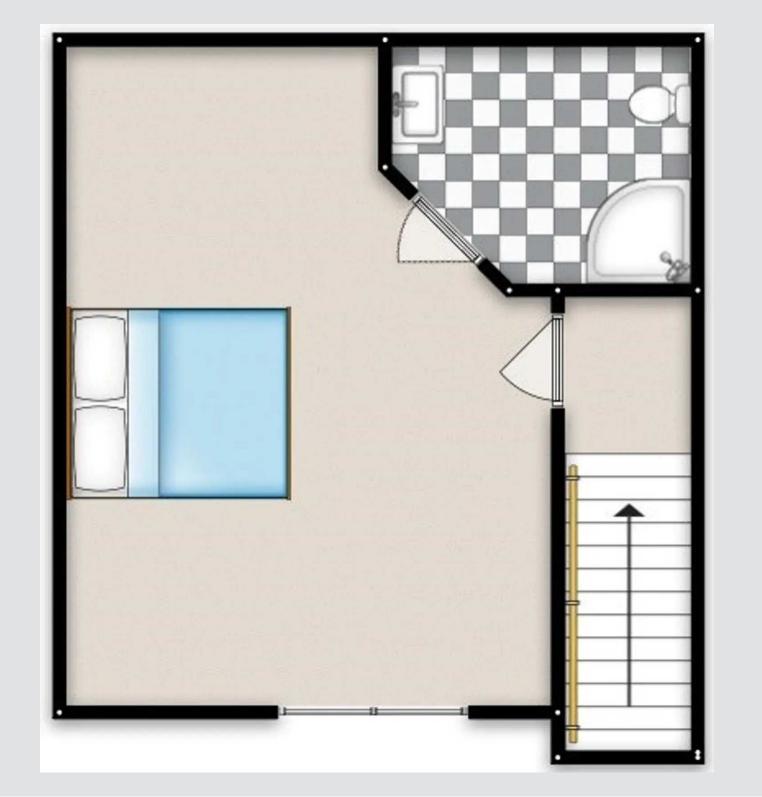

#### **Bedroom One**

Complete with a ceiling light point, double glazed window and wall mounted radiator. Fitted with carpet flooring.

#### En-suite

Featuring a shower cubicle, hand wash basin and W.C. Complete with Velux window, heated towel rail, part tiled walls and tiled flooring.