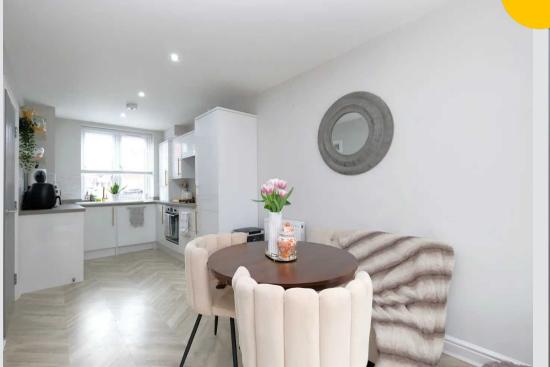

#### Lounge

An open plan lounge, kitchen and dining space complete with ceiling spotlights, two Velux windows and wall mounted radiator. Fitted with French doors and laminate flooring.

#### **Kitchen Diner**

An open plan lounge, kitchen and dining space featuring modern wall and base units with ceramic sink. Integral dishwasher, electric oven, hob and fridge freezer.

Complete with ceiling spotlights, double glazed window and wall mounted radiator. Fitted with part tiled walls and laminate flooring. Boiler.