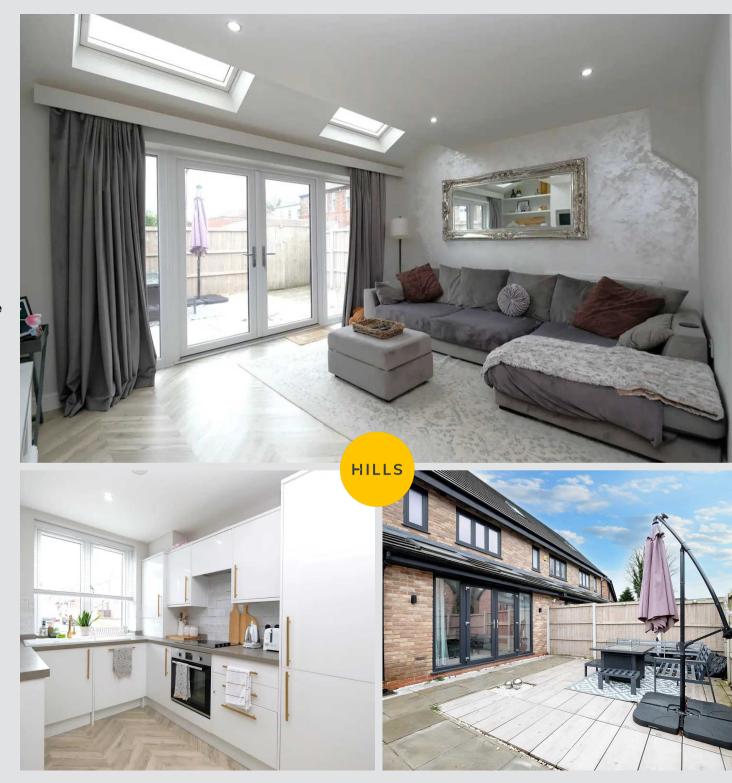

#### Lounge

An open plan lounge, kitchen and dining space complete with ceiling spotlights, two Velux windows and wall mounted radiator. Fitted with French doors and laminate flooring.

#### **Kitchen Diner**

An open plan lounge, kitchen and dining space featuring modern wall and base units with ceramic sink. Integral dishwasher, electric oven, hob and fridge freezer.

Complete with ceiling spotlights, double glazed window and wall mounted radiator. Fitted with part tiled walls and laminate flooring. Boiler.

#### External

To the front of the property is a front garden with artificial lawn. To the rear of the property is a garden with central tiled seating area. Double gated on to the shed. Off-road parking for two cars behind the garden. Side access via a gate.