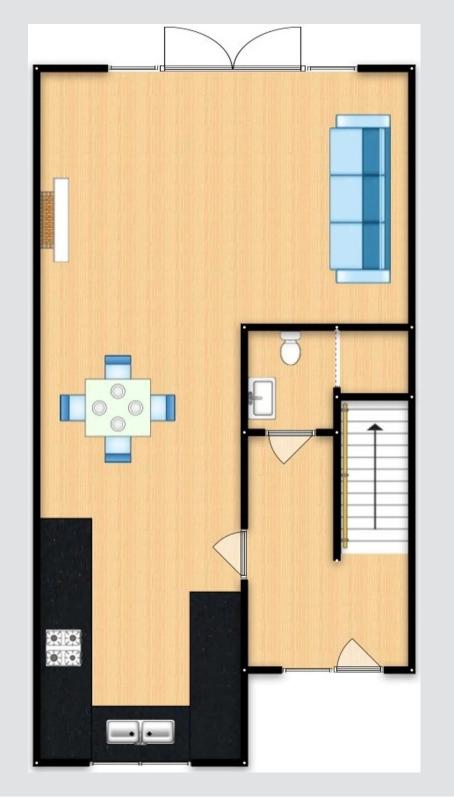

#### **Entrance Hallway**

Complete with ceiling spotlights, wall mounted radiator and laminate flooring.

#### Lounge

An open plan lounge, kitchen and dining space complete with ceiling spotlights, two Velux windows and wall mounted radiator. Fitted with French doors and laminate flooring.

#### **Kitchen Diner**

An open plan lounge, kitchen and dining space featuring modern wall and base units with ceramic sink. Integral dishwasher, electric oven, hob and fridge freezer.

Complete with ceiling spotlights, double glazed window and wall mounted radiator. Fitted with part tiled walls and laminate flooring. Boiler.

#### **Downstairs W.C.**

Featuring a hand wash basin and W.C. Complete with ceiling spotlights, wall mounted radiator, tiled splashback and laminate flooring. Plumbing for washer.