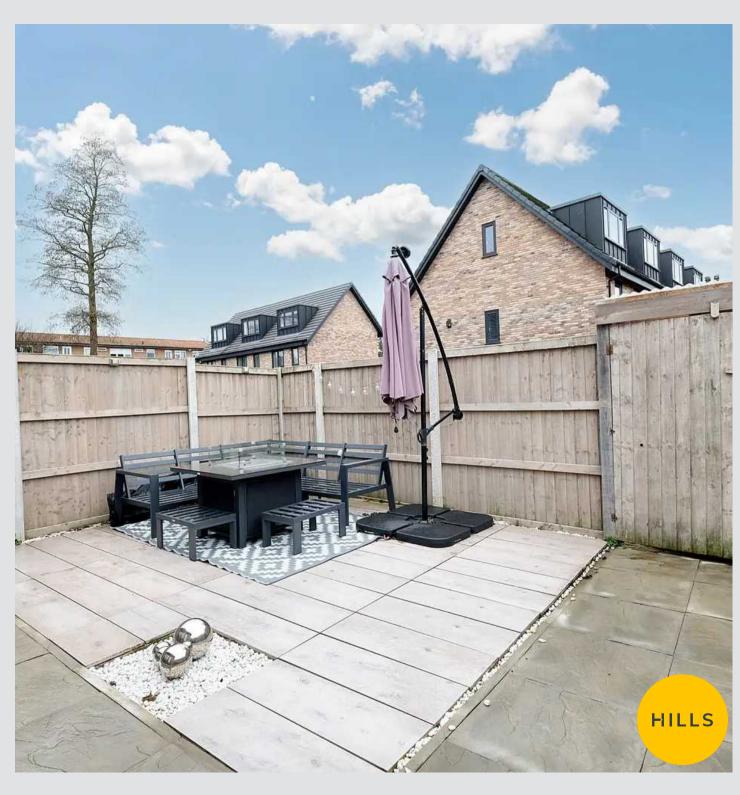

#### External

To the front of the property is a front garden with artificial lawn. To the rear of the property is a garden with central tiled seating area. Double gated on to the shed. Off-road parking for two cars behind the garden. Side access via a gate.