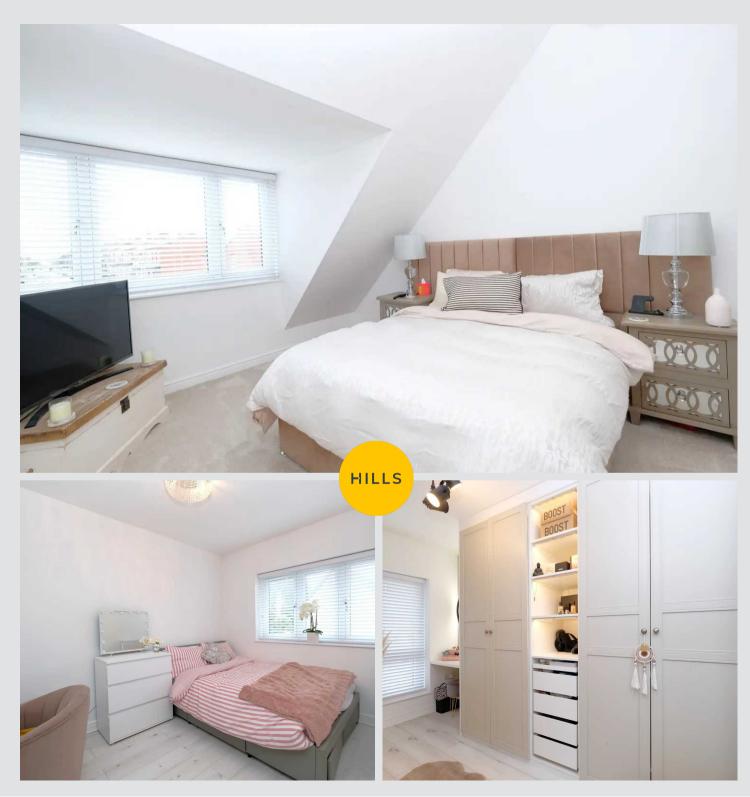

#### **Bedroom One**

Complete with a ceiling light point, double glazed window and wall mounted radiator. Fitted with carpet flooring.

#### **Bedroom Two**

Complete with a ceiling light point, double glazed window and wall mounted radiator. Fitted with laminate flooring.

#### **Bedroom Three**

Complete with a ceiling light point, double glazed window and wall mounted radiator. Fitted with laminate flooring.