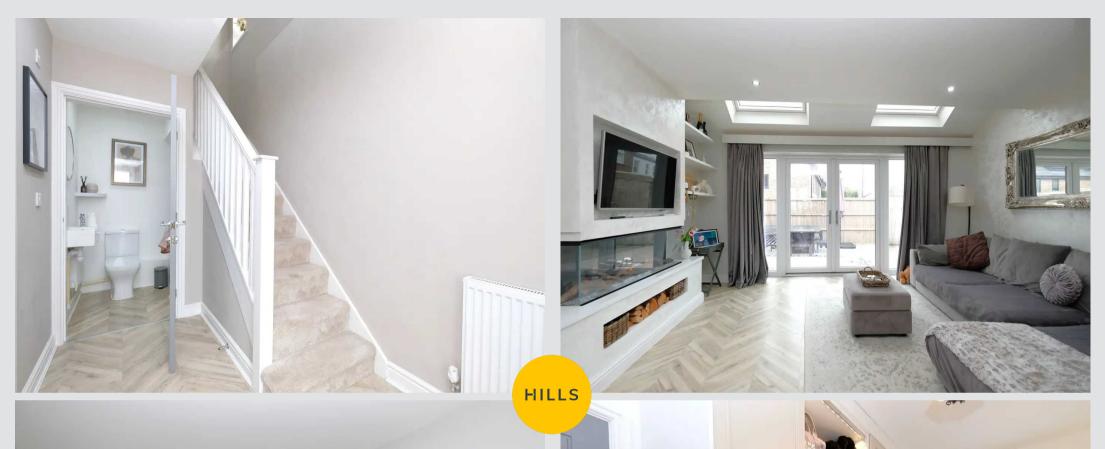

#### Lounge

An open plan lounge, kitchen and dining space complete with ceiling spotlights, two Velux windows and wall mounted radiator. Fitted with French doors and laminate flooring.

#### **Downstairs W.C.**

Featuring a hand wash basin and W.C. Complete with ceiling spotlights, wall mounted radiator, tiled splashback and laminate flooring. Plumbing for washer.