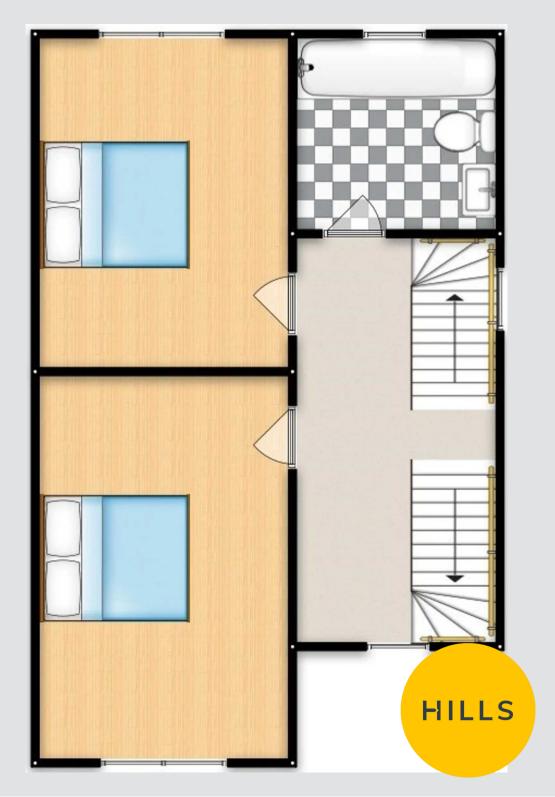

#### Landing

Complete with ceiling spotlights, two double glazed windows and carpet flooring.

#### **Bedroom One**

Complete with a ceiling light point, double glazed window and wall mounted radiator. Fitted with carpet flooring.

#### En-suite

Featuring a shower cubicle, hand wash basin and W.C. Complete with Velux window, heated towel rail, part tiled walls and tiled flooring.

#### **Bedroom Two**

Complete with a ceiling light point, double glazed window and wall mounted radiator. Fitted with laminate flooring.

#### **Bedroom Three**

Complete with a ceiling light point, double glazed window and wall mounted radiator. Fitted with laminate flooring.

#### Bathroom

Featuring a three-piece suite including bath with shower over, hand wash basin and W.C. Complete with ceiling spotlights, double glazed window and heated towel rail. Fitted with tiled walls and flooring.