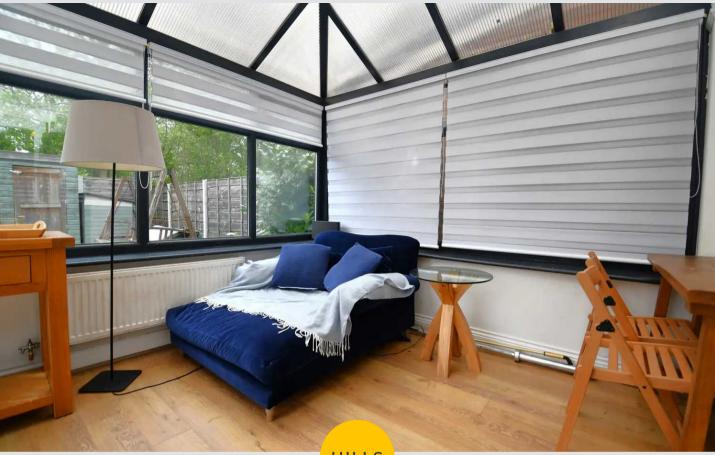

#### Conservatory

10' 3" x 9' 3" (3.12m x 2.82m)

Featuring double glazed windows, wall-mounted radiator, French doors to the side and laminate floors.