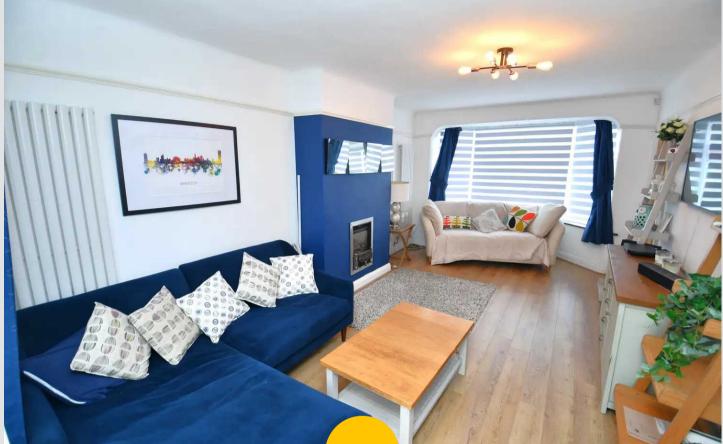

#### Lounge

10' 8" x 17' 5" (3.25m x 5.30m) Complete with a ceiling light point, double glazed bay window and two wall mounted radiators. Fitted with laminate flooring.