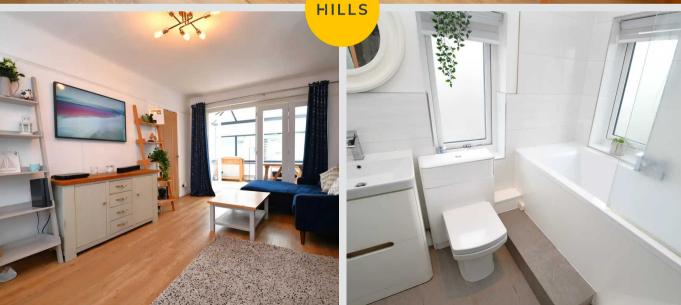

#### Lounge

10' 8" x 17' 5" (3.25m x 5.30m) Complete with a ceiling light point, double glazed bay window and two wall mounted radiators. Fitted with laminate flooring.

#### 10' 6" x 7' 9" (3.20m x 2.36m)

Featuring complementary fitted units with integral hob and oven. Complete with ceiling spotlights, double glazed window and tiled flooring.

## Bathroom

## 7' 7" x 6' 10" (2.31m x 2.08m)

Featuring a three-piece suite including a bath with shower over, hand wash basin and W.C. Complete with a ceiling light point, two double glazed windows, part tiled walls and tiled flooring.