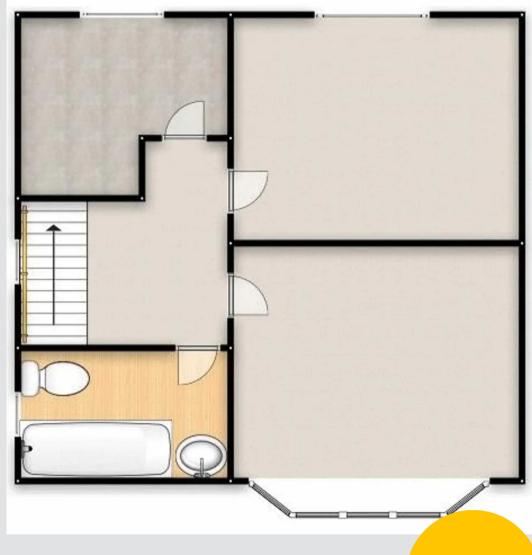

#### Landing

Complete with a ceiling light point, double glazed window and carpet flooring.

#### Bedroom One

#### 11' 4" x 10' 8" (3.45m x 3.25m)

Complete with a ceiling light point, double glazed bay window and wall mounted radiator. Fitted with carpet flooring.

#### **Bedroom Two**

#### 7' 9" x 10' 9" (2.36m x 3.27m)

Complete with a ceiling light point, double glazed window and wall mounted radiator. Fitted with laminate flooring.

#### **Bedroom Three**

#### 7' 9" x 7' 7" (2.36m x 2.31m)

Complete with a ceiling light point, double glazed window and wall mounted radiator. Fitted with carpet flooring.

## Bathroom

## 7' 7" x 6' 10" (2.31m x 2.08m)

Featuring a three-piece suite including a bath with shower over, hand wash basin and W.C. Complete with a ceiling light point, two double glazed windows, part tiled walls and tiled flooring.