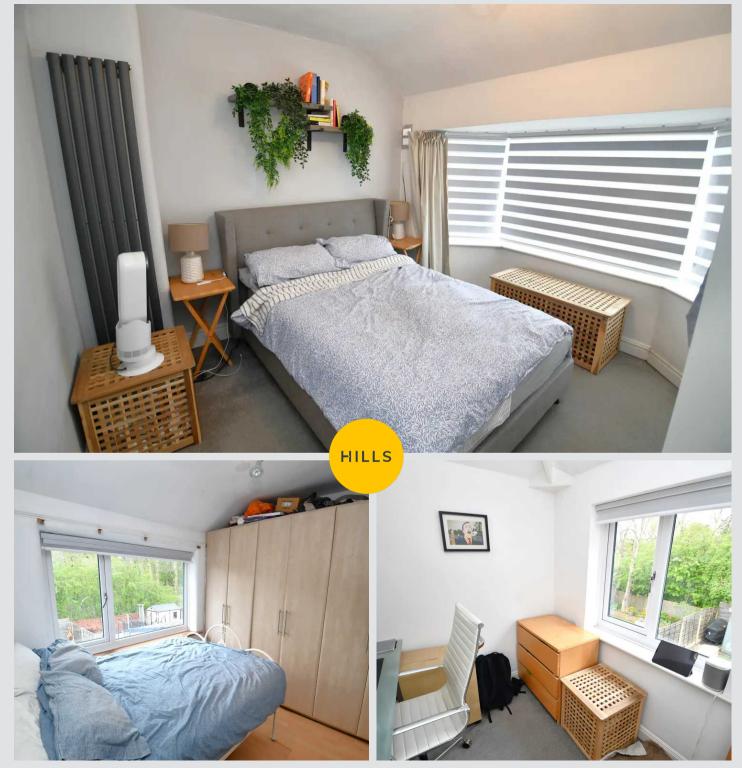

#### Bedroom One

#### 11' 4" x 10' 8" (3.45m x 3.25m)

Complete with a ceiling light point, double glazed bay window and wall mounted radiator. Fitted with carpet flooring.

#### **Bedroom Two**

#### 7' 9" x 10' 9" (2.36m x 3.27m)

Complete with a ceiling light point, double glazed window and wall mounted radiator. Fitted with laminate flooring.

#### **Bedroom Three**

#### 7' 9" x 7' 7" (2.36m x 2.31m)

Complete with a ceiling light point, double glazed window and wall mounted radiator. Fitted with carpet flooring.