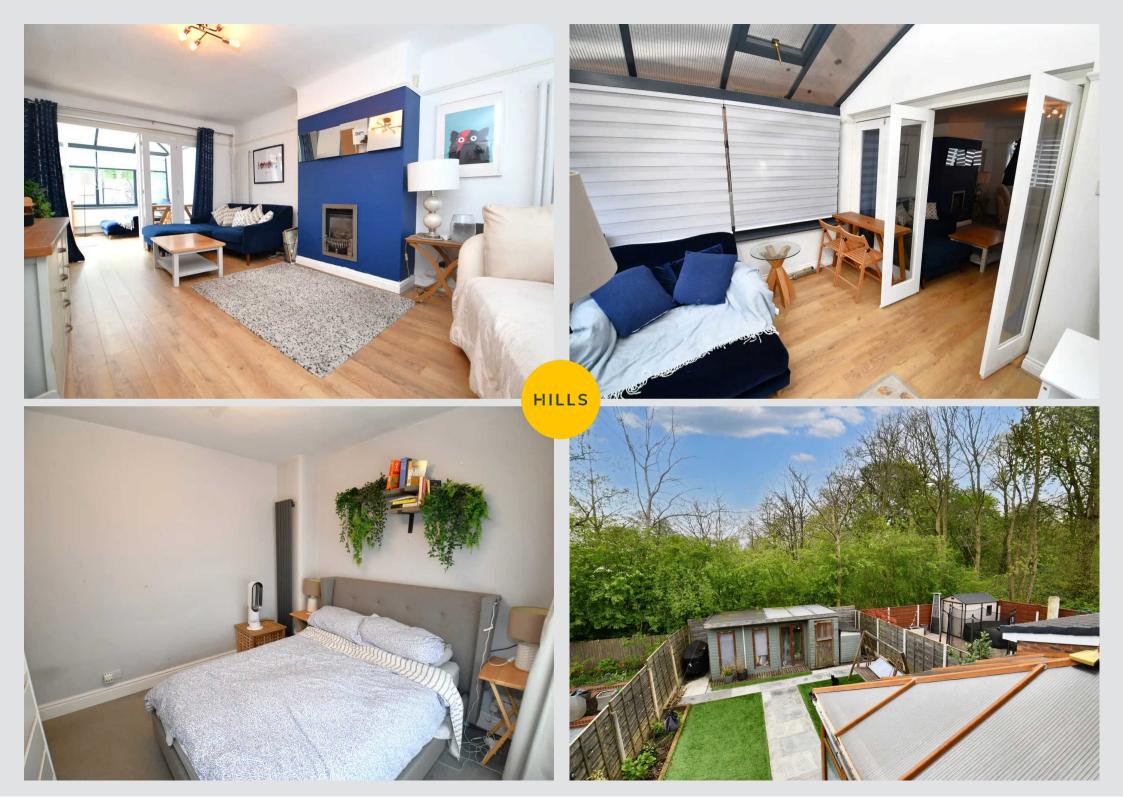

#### Lounge

10' 8" x 17' 5" (3.25m x 5.30m) Complete with a ceiling light point, double glazed bay window and two wall mounted radiators. Fitted with laminate flooring.

#### 10' 6" x 7' 9" (3.20m x 2.36m)

Featuring complementary fitted units with integral hob and oven. Complete with ceiling spotlights, double glazed window and tiled flooring.

#### Conservatory

10' 3" x 9' 3" (3.12m x 2.82m)

Featuring double glazed windows, wall-mounted radiator, French doors to the side and laminate floors.

#### 11' 4" x 10' 8" (3.45m x 3.25m)

Complete with a ceiling light point, double glazed bay window and wall mounted radiator. Fitted with carpet flooring.

#### 7' 9" x 10' 9" (2.36m x 3.27m)

Complete with a ceiling light point, double glazed window and wall mounted radiator. Fitted with laminate flooring.

#### 7' 9" x 7' 7" (2.36m x 2.31m)

Complete with a ceiling light point, double glazed window and wall mounted radiator. Fitted with carpet flooring.

## 7' 7" x 6' 10" (2.31m x 2.08m)

Featuring a three-piece suite including a bath with shower over, hand wash basin and W.C. Complete with a ceiling light point, two double glazed windows, part tiled walls and tiled flooring.

### Externally

To the front is space for off road parking, whilst to the rear is a private laid to lawn garden with a patio area.

HILLS