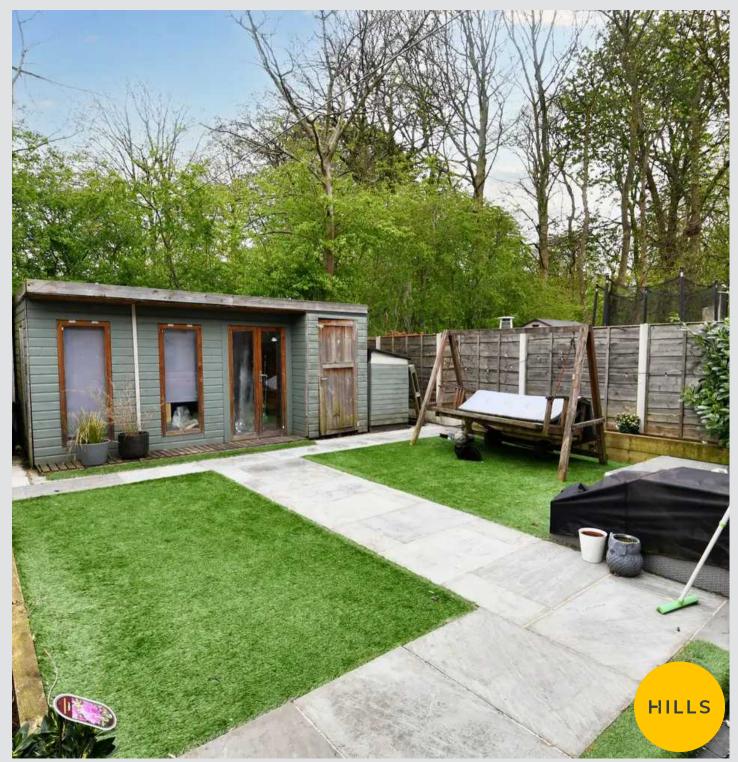

### Externally

To the front is space for off road parking, whilst to the rear is a private laid to lawn garden with a patio area.

HILLS