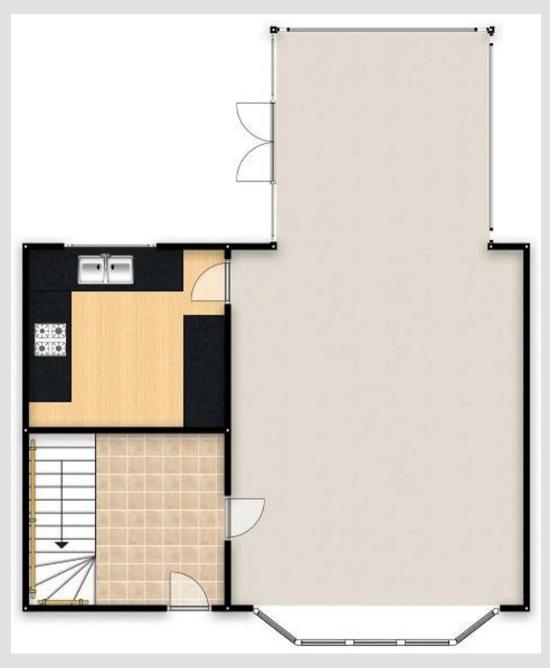

#### Hallway

Complete with a ceiling light point, double glazed window and tiled flooring.

#### Kitchen

#### 10' 6" x 7' 9" (3.20m x 2.36m)

Featuring complementary fitted units with integral hob and oven. Complete with ceiling spotlights, double glazed window and tiled flooring.

#### Conservatory

10' 3" x 9' 3" (3.12m x 2.82m)

Featuring double glazed windows, wall-mounted radiator, French doors to the side and laminate floors.