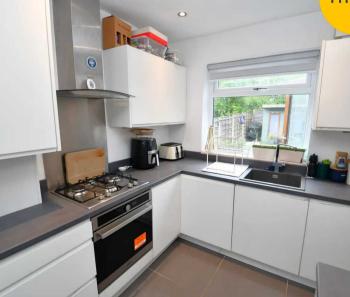

#### Kitchen

#### 10' 6" x 7' 9" (3.20m x 2.36m)

Featuring complementary fitted units with integral hob and oven. Complete with ceiling spotlights, double glazed window and tiled flooring.