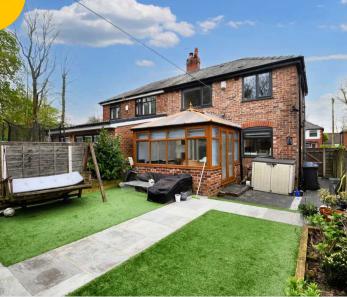

### Externally

To the front is space for off road parking, whilst to the rear is a private laid to lawn garden with a patio area.

HILLS